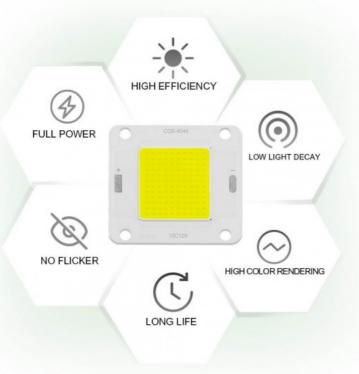

### **Product Features**

#### **Features:**

- ①: High Brightness / Enlarge Light / Fast Heat Dissipation
- 2: High Lumen / No Flicker / Energy Saving
- 3: Long lifespan, Instant start, no flashing
- 4: Solid State, shockproof
- ⑤: Saving money on Electricity fee