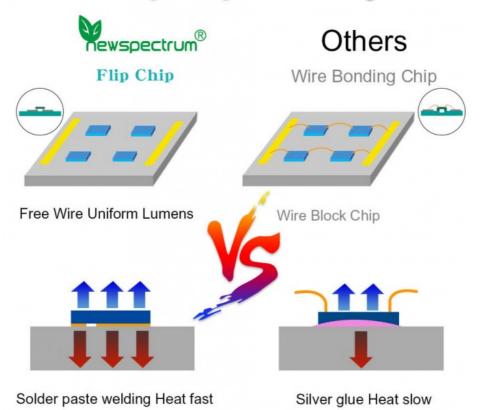

## Flip Chip Assembly

#### **Product Details:**

- ① Flip gold free wire assembly technology
- 2 High quality light-emitting chip long service lifespan
- 3 Durable aluminum substrate provide great heat dissipation effect
- Imported phosphor, Ra higher