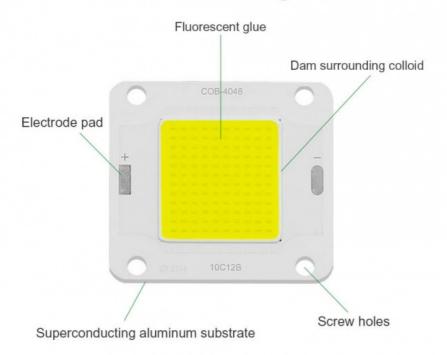

### **Product Details**

#### **Product Details:**

- ① Flip gold free wire assembly technology
- 2 High quality light-emitting chip long service lifespan
- 3 Durable aluminum substrate provide great heat dissipation effect
- Imported phosphor, Ra higher