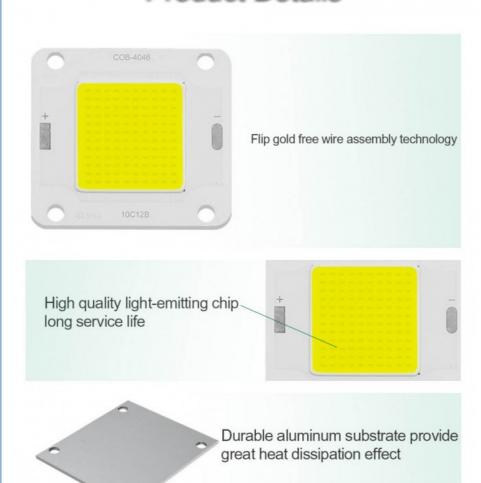

#### **Product Details:**

- ① Flip gold free wire assembly technology
- 2 High quality light-emitting chip long service lifespan
- 3 Durable aluminum substrate provide great heat dissipation effect
- Imported phosphor, Ra higher