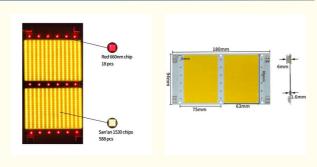

#### **Product Specification**

. Lamp Power(W): 50-100W

Model Number: Full Specturm(Pink), Warm

White(3000K),Cool White(6000K)

50-100W CB-100W Samples:

. Lead Time: 1 - 1000pcs/7days, 1001 - 5000/15days, >

5000/To Be Negotiated

. Customization: Customized Logo(Min. Order 3000 Pieces),

Customized Packaging(Min. Order 3000 Pieces), Graphic Customization(Min. Order

3000 Pieces)

Product Name: High Power Cob

· Highlight: Waterproof Led Cob Chip On Board,