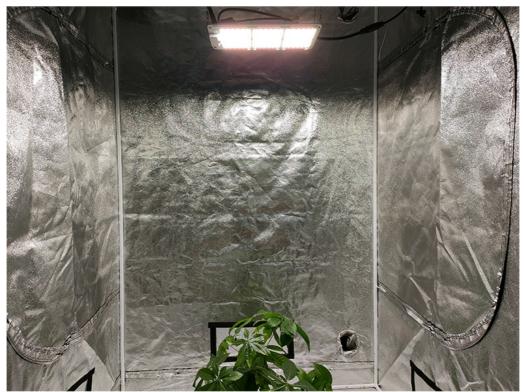

### **Product Description**

Waterproof Solderless Cob Board Chip Led 50w 100w Full Spectrum Grow Light Led For DIY LED Grow Light Hydroponic Indoor

## Specification

| Model                                 | CB-100W                                                  |  |
|---------------------------------------|----------------------------------------------------------|--|
| Place of Origin                       | Shenzhen, Guangdong, China                               |  |
| Brand Name                            | Newspectrum                                              |  |
| Power                                 | 30W100W                                                  |  |
| Input Voltage                         | DC 48V                                                   |  |
| PF                                    | 1                                                        |  |
| Color Temperature                     | Full spectrum 3500K                                      |  |
| Material                              | Aluminum                                                 |  |
| Board Thickness                       | 1.6 mm                                                   |  |
| Luminous Intensity                    | 180 lm/W                                                 |  |
| Color Rendering Index(Ra)             | 90                                                       |  |
| Emitting Color                        | Cool White/Warm White/Full Spectrum Pink/Blue/Customized |  |
| Warranty(Year)                        | Years                                                    |  |
| Viewing Angle(°)                      | 120                                                      |  |
| Lifespan                              | 50000 Hours                                              |  |
| N.W                                   | 0.088g                                                   |  |
| Application                           | Floodlight, Plant grow light, Aquarium Lamp              |  |
| Customized (Logo, Color, lumens etc.) | Available                                                |  |