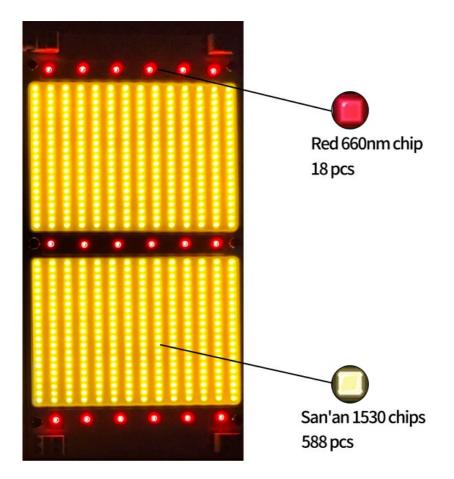

### **Product Description**

Waterproof Solderless Cob Board Chip Led 50w 100w Full Spectrum Grow Light Led For DIY LED Grow Light Hydroponic Indoor

## Specification

| Model                                 | CB-100W                                                  |  |
|---------------------------------------|----------------------------------------------------------|--|
| Place of Origin                       | Shenzhen, Guangdong, China                               |  |
| Brand Name                            | Newspectrum                                              |  |
| Power                                 | 30W100W                                                  |  |
| Input Voltage                         | DC 48V                                                   |  |
| PF                                    | 1                                                        |  |
| Color Temperature                     | Full spectrum 3500K                                      |  |
| Material                              | Aluminum                                                 |  |
| Board Thickness                       | 1.6 mm                                                   |  |
| Luminous Intensity                    | 180 lm/W                                                 |  |
| Color Rendering Index(Ra)             | 90                                                       |  |
| Emitting Color                        | Cool White/Warm White/Full Spectrum Pink/Blue/Customized |  |
| Warranty(Year)                        | Years                                                    |  |
| Viewing Angle(°)                      | 120                                                      |  |
| Lifespan                              | 50000 Hours                                              |  |
| N.W                                   | 0.088g                                                   |  |
| Application                           | Floodlight, Plant grow light, Aquarium Lamp              |  |
| Customized (Logo, Color, lumens etc.) | Available                                                |  |

| Model         | COB Board | Power             | 30-100W  |
|---------------|-----------|-------------------|----------|
| Voltage       | DC 48V    | CCT               | 3500K    |
| PF            | 1         | CRI               | 80       |
| Viewing angle | 120°      | Luminous Efficacy | 180 lm/W |
| Lifespan      | 50000hrs  | Board thickness   | 1.6mm    |