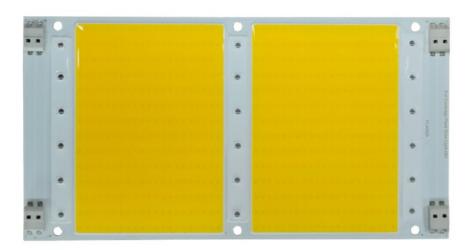

### **Product Description**

Waterproof Solderless Cob Board Chip Led 50w 100w Full Spectrum Grow Light Led For DIY LED Grow Light Hydroponic Indoor

## Specification

| Model                                 | CB-100W                                                  |  |
|---------------------------------------|----------------------------------------------------------|--|
| Place of Origin                       | Shenzhen, Guangdong, China                               |  |
| Brand Name                            | Newspectrum                                              |  |
| Power                                 | 30W100W                                                  |  |
| Input Voltage                         | DC 48V                                                   |  |
| PF                                    | 1                                                        |  |
| Color Temperature                     | Full spectrum 3500K                                      |  |
| Material                              | Aluminum                                                 |  |
| Board Thickness                       | 1.6 mm                                                   |  |
| Luminous Intensity                    | 180 lm/W                                                 |  |
| Color Rendering Index(Ra)             | 90                                                       |  |
| Emitting Color                        | Cool White/Warm White/Full Spectrum Pink/Blue/Customized |  |
| Warranty(Year)                        | Years                                                    |  |
| Viewing Angle(°)                      | 120                                                      |  |
| Lifespan                              | 50000 Hours                                              |  |
| N.W                                   | 0.088g                                                   |  |
| Application                           | Floodlight, Plant grow light, Aquarium Lamp              |  |
| Customized (Logo, Color, lumens etc.) | Available                                                |  |