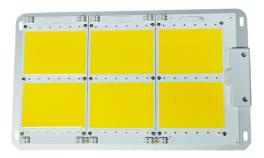

### **Product Description**

Waterproof Solderless Cob Board Chip Led 50w 100w Full Spectrum Grow Light Led For DIY LED Grow Light Hydroponic Indoor

## Specification

| Model                                 | CB-100W                                                  |  |
|---------------------------------------|----------------------------------------------------------|--|
| Place of Origin                       | Shenzhen, Guangdong, China                               |  |
| Brand Name                            | Newspectrum                                              |  |
| Power                                 | 30W100W                                                  |  |
| Input Voltage                         | DC 48V                                                   |  |
| PF                                    | 1                                                        |  |
| Color Temperature                     | Full spectrum 3500K                                      |  |
| Material                              | Aluminum                                                 |  |
| Board Thickness                       | 1.6 mm                                                   |  |
| Luminous Intensity                    | 180 lm/W                                                 |  |
| Color Rendering Index(Ra)             | 90                                                       |  |
| Emitting Color                        | Cool White/Warm White/Full Spectrum Pink/Blue/Customized |  |
| Warranty(Year)                        | Years                                                    |  |
| Viewing Angle(°)                      | 120                                                      |  |
| Lifespan                              | 50000 Hours                                              |  |
| N.W                                   | 0.088g                                                   |  |
| Application                           | Floodlight, Plant grow light, Aquarium Lamp              |  |
| Customized (Logo, Color, lumens etc.) | Available                                                |  |