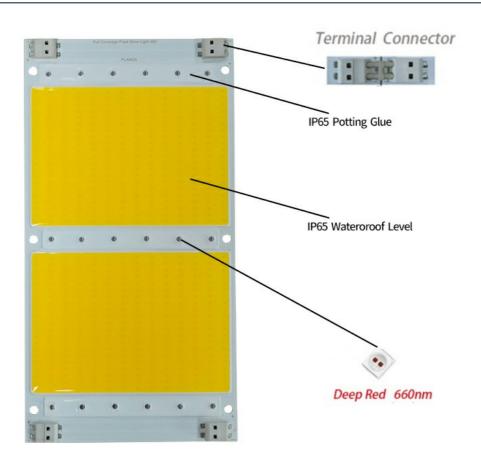

## Specification

| Model                                 | CB-100W                                                  |  |
|---------------------------------------|----------------------------------------------------------|--|
| Place of Origin                       | Shenzhen, Guangdong, China                               |  |
| Brand Name                            | Newspectrum                                              |  |
| Power                                 | 30W100W                                                  |  |
| Input Voltage                         | DC 48V                                                   |  |
| PF                                    | 1                                                        |  |
| Color Temperature                     | Full spectrum 3500K                                      |  |
| Material                              | Aluminum                                                 |  |
| Board Thickness                       | 1.6 mm                                                   |  |
| Luminous Intensity                    | 180 lm/W                                                 |  |
| Color Rendering Index(Ra)             | 90                                                       |  |
| Emitting Color                        | Cool White/Warm White/Full Spectrum Pink/Blue/Customized |  |
| Warranty(Year)                        | Years                                                    |  |
| Viewing Angle(°)                      | 120                                                      |  |
| Lifespan                              | 50000 Hours                                              |  |
| N.W                                   | 0.088g                                                   |  |
| Application                           | Floodlight, Plant grow light, Aquarium Lamp              |  |
| Customized (Logo, Color, lumens etc.) | Available                                                |  |