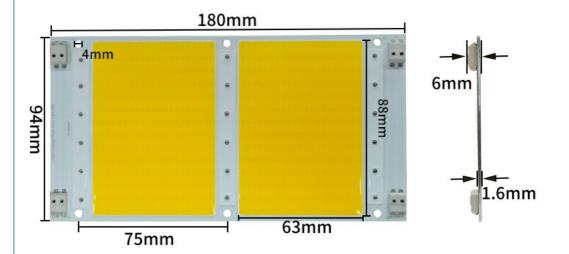

## Specification

| Model                                 | CB-100W                                                  |  |
|---------------------------------------|----------------------------------------------------------|--|
| Place of Origin                       | Shenzhen, Guangdong, China                               |  |
| Brand Name                            | Newspectrum                                              |  |
| Power                                 | 30W100W                                                  |  |
| Input Voltage                         | DC 48V                                                   |  |
| PF                                    | 1                                                        |  |
| Color Temperature                     | Full spectrum 3500K                                      |  |
| Material                              | Aluminum                                                 |  |
| Board Thickness                       | 1.6 mm                                                   |  |
| Luminous Intensity                    | 180 lm/W                                                 |  |
| Color Rendering Index(Ra)             | 90                                                       |  |
| Emitting Color                        | Cool White/Warm White/Full Spectrum Pink/Blue/Customized |  |
| Warranty(Year)                        | Years                                                    |  |
| Viewing Angle(°)                      | 120                                                      |  |
| Lifespan                              | 50000 Hours                                              |  |
| N.W                                   | 0.088g                                                   |  |
| Application                           | Floodlight, Plant grow light, Aquarium Lamp              |  |
| Customized (Logo, Color, lumens etc.) | Available                                                |  |

| Model         | COB Board | Power             | 30-100W  |
|---------------|-----------|-------------------|----------|
| Voltage       | DC 48V    | CCT               | 3500K    |
| PF            | 1         | CRI               | 80       |
| Viewing angle | 120°      | Luminous Efficacy | 180 lm/W |
| Lifespan      | 50000hrs  | Board thickness   | 1.6mm    |