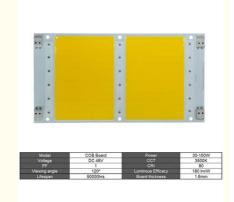

## Specification

| Model                                 | CB-100W                                                  |  |
|---------------------------------------|----------------------------------------------------------|--|
| Place of Origin                       | Shenzhen, Guangdong, China                               |  |
| Brand Name                            | Newspectrum                                              |  |
| Power                                 | 30W100W                                                  |  |
| Input Voltage                         | DC 48V                                                   |  |
| PF                                    | 1                                                        |  |
| Color Temperature                     | Full spectrum 3500K                                      |  |
| Material                              | Aluminum                                                 |  |
| Board Thickness                       | 1.6 mm                                                   |  |
| Luminous Intensity                    | 180 lm/W                                                 |  |
| Color Rendering Index(Ra)             | 90                                                       |  |
| Emitting Color                        | Cool White/Warm White/Full Spectrum Pink/Blue/Customized |  |
| Warranty(Year)                        | Years                                                    |  |
| Viewing Angle(°)                      | 120                                                      |  |
| Lifespan                              | 50000 Hours                                              |  |
| N.W                                   | 0.088g                                                   |  |
| Application                           | Floodlight, Plant grow light, Aquarium Lamp              |  |
| Customized (Logo, Color, lumens etc.) | Available                                                |  |

| Model         | COB Board | Power             | 30-100W  |
|---------------|-----------|-------------------|----------|
| Voltage       | DC 48V    | CCT               | 3500K    |
| PF            | 1         | CRI               | 80       |
| Viewing angle | 120°      | Luminous Efficacy | 180 lm/W |
| Lifespan      | 50000hrs  | Board thickness   | 1.6mm    |