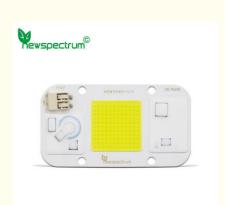

#### **Product Description**

Led Cob Chip Ac 110v 220v Solderless 20w 30w 50w Dob Beads With Holder 1400k 3000k 6000k Matrix For Floodlight

#### **Specifications**

- 1. Model:NEW 7440
- 2. Voltage:AC 110V/220V
- 3. Power:20W/30W/50W
- 4. Chip layout:1S72P
- 5. Chip Size:15\*30 mils
- 6. Color(Ra): 80
- 7. Lumen: 100lm/w
- 8. Hole size:3.5 mm
- 9. Board Size:40 mm\*75 mm
- 10. Luminous Size:25 mm\*25 mm
- 11. Working Temperature:-20 °C~60°C
- 12. Application:Spotlights/Grow light/Floodlight
- 13. Customized:Please contact us

#### **Features:**

- ①: No welding/No Need Driver/4 KV surge protection/No flicker
- 2: High Brightness / Enlarge Light / Fast Heat Dissipation
- 3: High Lumen / No Flicker / Energy Saving
- 4: Long lifespan / Instant start / no flashing
- ⑤: Solid State / shockproof
- 6: Saving money on Electricity fee