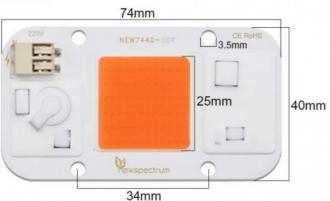

#### **Specifications**

- 1. Model:NEW 7440
- 2. Voltage:AC 110V/220V
- 3. Power:20W/30W/50W
- 4. Chip layout:1S72P
- 5. Chip Size:15\*30 mils
- 6. Color(Ra): 80
- 7. Lumen: 100lm/w
- 8. Hole size:3.5 mm
- 9. Board Size:40 mm\*75 mm
- 10. Luminous Size:25 mm\*25 mm
- 11. Working Temperature:-20 °C~60°C
- 12. Application:Spotlights/Grow light/Floodlight
- 13. Customized:Please contact us