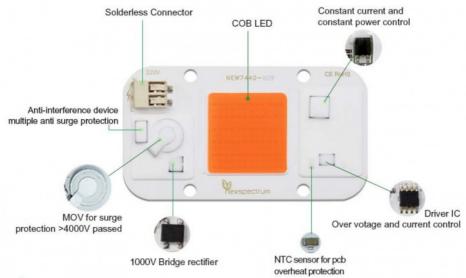

# Why is it safer?

A5:More secure with multiple protections

Ours

Others

| Chips are bigger than others                            | (1)        | Ordinary chip                         |  |  |
|---------------------------------------------------------|------------|---------------------------------------|--|--|
| Solderless Connector                                    | (2)        | No                                    |  |  |
| Anti-interference device multiple anti surge protection | (3)        | No                                    |  |  |
| Mov for surge protection>4000V passed                   | (4)        | Mov for surge protection<1000V passed |  |  |
| 1000V bridge rectifier                                  | (5)        | 500V bridge rectifier                 |  |  |
| Constant current and constant power control             | (6)        | Unstable output power curren          |  |  |
| Driver IC over votage and current control               | <b>(7)</b> | No                                    |  |  |
| NTC sensor for pcb overheat protection                  | (8)        | No                                    |  |  |