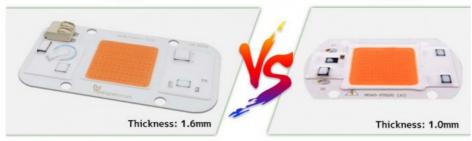

# Why heat dissipation faster?

A4:1.6mm high thermal conductivity aluminum material

Ours

Others