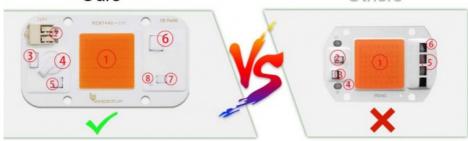

#### **Features:**

- ①: No welding/No Need Driver/4 KV surge protection/No flicker
- 2: High Brightness / Enlarge Light / Fast Heat Dissipation
- 3: High Lumen / No Flicker / Energy Saving
- 4: Long lifespan / Instant start / no flashing
- ⑤: Solid State / shockproof
- 6: Saving money on Electricity fee

# Why is it safer?

A5:More secure with multiple protections

Ours

Others

| Chips are bigger than others                            | (1)        | Ordinary chip                         |  |  |
|---------------------------------------------------------|------------|---------------------------------------|--|--|
| Solderless Connector                                    | (2)        | No                                    |  |  |
| Anti-interference device multiple anti surge protection | (3)        | No                                    |  |  |
| Mov for surge protection>4000V passed                   | (4)        | Mov for surge protection<1000V passed |  |  |
| 1000V bridge rectifier                                  | (5)        | 500V bridge rectifier                 |  |  |
| Constant current and constant power control             | (6)        | Unstable output power curren          |  |  |
| Driver IC over votage and current control               | <b>(7)</b> | No                                    |  |  |
| NTC sensor for pcb overheat protection                  | (8)        | No                                    |  |  |