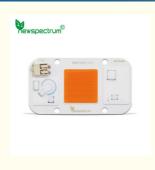

#### **Product Description**

Led Cob Chip Ac 110v 220v Solderless 20w 30w 50w Dob Beads With Holder 1400k 3000k 6000k Matrix For Floodlight

#### **Specifications**

- 1. Model:NEW 7440
- 2. Voltage:AC 110V/220V
- 3. Power:20W/30W/50W
- 4. Chip layout:1S72P
- 5. Chip Size:15\*30 mils
- 6. Color(Ra): 80
- 7. Lumen: 100lm/w
- 8. Hole size:3.5 mm
- 9. Board Size:40 mm\*75 mm
- 10. Luminous Size:25 mm\*25 mm
- 11. Working Temperature:-20 °C~60°C
- 12. Application:Spotlights/Grow light/Floodlight
- 13. Customized:Please contact us

#### **Features:**

- ①: No welding/No Need Driver/4 KV surge protection/No flicker
- 2: High Brightness / Enlarge Light / Fast Heat Dissipation
- 3: High Lumen / No Flicker / Energy Saving
- 4: Long lifespan / Instant start / no flashing
- ⑤: Solid State / shockproof
- 6: Saving money on Electricity fee

# **Product Details**

6000K

3000K

380-840nm

**UV 395nm** 

| Voltage       | AC 110V~130V / 220V~240V |          |               |            |        |           |  |  |
|---------------|--------------------------|----------|---------------|------------|--------|-----------|--|--|
| Power         | 20W                      | 30       |               | W          | 50W    |           |  |  |
| Luminous Flux | 100 lm/w                 |          |               |            |        |           |  |  |
| CCT           | 380-840nm                | UV 395nm |               | 3000K      |        | 6000K     |  |  |
| Application   | Plant light              | Fishing  | /Curing light | Plant/Floo | dlight | Floodligh |  |  |

## WHY CHOOSE Newpectrum?

Really effective plant spectrum