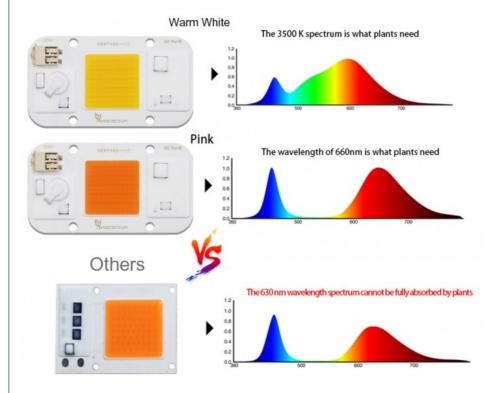

# **Product Details**

6000K

3000K

380-840nm

**UV 395nm** 

| Voltage       | AC 110V~130V / 220V~240V |          |               |            |        |           |  |  |
|---------------|--------------------------|----------|---------------|------------|--------|-----------|--|--|
| Power         | 20W                      | 30       |               | W          | 50W    |           |  |  |
| Luminous Flux | 100 lm/w                 |          |               |            |        |           |  |  |
| CCT           | 380-840nm                | UV 395nm |               | 3000K      |        | 6000K     |  |  |
| Application   | Plant light              | Fishing  | /Curing light | Plant/Floo | dlight | Floodligh |  |  |

## WHY CHOOSE Newpectrum?

Really effective plant spectrum