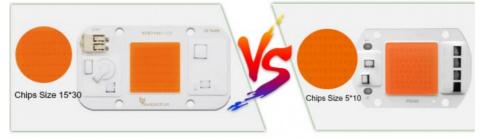

75 mm
- 10. Luminous Size:25 mm\*25 mm
- 11. Working Temperature:-20 °C~60°C
- 12. Application:Spotlights/Grow light/Floodlight
- 13. Customized:Please contact us

#### **Features:**

- ①: No welding/No Need Driver/4 KV surge protection/No flicker
- 2: High Brightness / Enlarge Light / Fast Heat Dissipation
- 3: High Lumen / No Flicker / Energy Saving
- 4: Long lifespan / Instant start / no flashing
- ⑤: Solid State / shockproof
- 6: Saving money on Electricity fee

## Are you still worrying these problem?

Short circuit? Burn out? Poor quality?







A1: Solderless connector, safe and convenient

Ours Others



# Why is the quality better?

A2:There are components that other suppliers don't have

Ours Others



# Why is it brighter?

A3:LED chips 3 times bigger than others

Ours Others



# Why heat dissipation faster?

A4:1.6mm high thermal conductivity aluminum material

Ours

Others



# Why is it safer?

A5:More secure with multiple protections

Ours

Others



| Chips are bigger than others                            | (1)        | Ordinary chip                         |  |  |
|---------------------------------------------------------|------------|---------------------------------------|--|--|
| Solderless Connector                                    | (2)        | No                                    |  |  |
| Anti-interference device multiple anti surge protection | (3)        | No                                    |  |  |
| Mov for surge protection>4000V passed                   | (4)        | Mov for surge protection<1000V passed |  |  |
| 1000V bridge rectifie