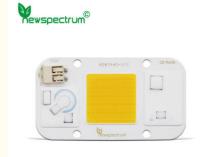

#### **Product Description**

Led Cob Chip Ac 110v 220v Solderless 20w 30w 50w Dob Beads With Holder 1400k 3000k 6000k Matrix For Floodlight

#### **Specifications**

- 1. Model:NEW 7440
- 2. Voltage:AC 110V/220V
- 3. Power:20W/30W/50W
- 4. Chip layout:1S72P
- 5. Chip Size:15\*30 mils
- 6. Color(Ra): 80
- 7. Lumen: 100lm/w
- 8. Hole size:3.5 mm
- 9. Board Size:40 mm\*75 mm
- 10. Luminous Size:25 mm\*25 mm
- 11. Working Temperature:-20 °C~60°C
- 12. Application:Spotlights/Grow light/Floodlight
- 13. Customized:Please contact us

#### **Features:**

- ①: No welding/No Need Driver/4 KV surge protection/No flicker
- 2: High Brightness / Enlarge Light / Fast Heat Dissipation
- 3: High Lumen / No Flicker / Energy Saving
- 4: Long lifespan / Instant start / no flashing
- ⑤: Solid State / shockproof
- 6: Saving money on Electricity fee