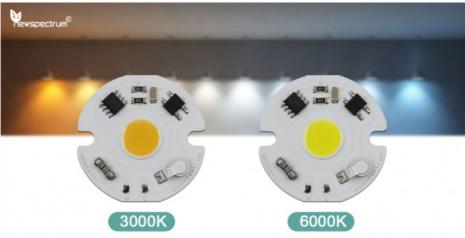

Size: 33 Mm\*33 MmCCT: 3000K/6000K

• Highlight: Full Specturm Smart LED Module,

Full Specturm Cob Led Light, Intelligent Ic Cob Led Light

### **Specification**

1. Model: NEW3511

2. Voltage: 220V 3. Power: 3W/5W/7W/9W 4. Hole diameter: 3 mm 5. Chip Size: Φ11mm 6.CCT: 3000K/6000K 7. Size: 33 mm\*33 mm

8. Customized: Please contact us