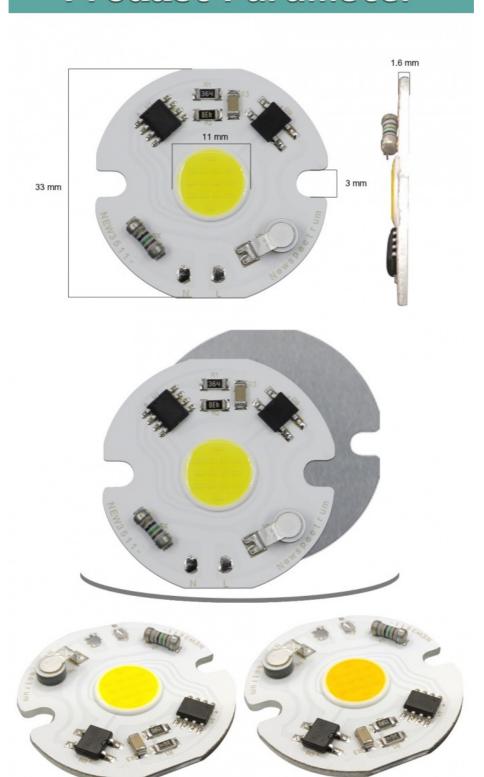

Size: 33 Mm\*33 MmCCT: 3000K/6000K

• Highlight: Full Specturm Smart LED Module,

Full Specturm Cob Led Light, Intelligent Ic Cob Led Light

### **Specification**

1. Model: NEW3511

2. Voltage: 220V 3. Power: 3W/5W/7W/9W 4. Hole diameter: 3 mm 5. Chip Size: Φ11mm 6.CCT: 3000K/6000K 7. Size: 33 mm\*33 mm

8. Customized: Please contact us

## **Product Parameter**