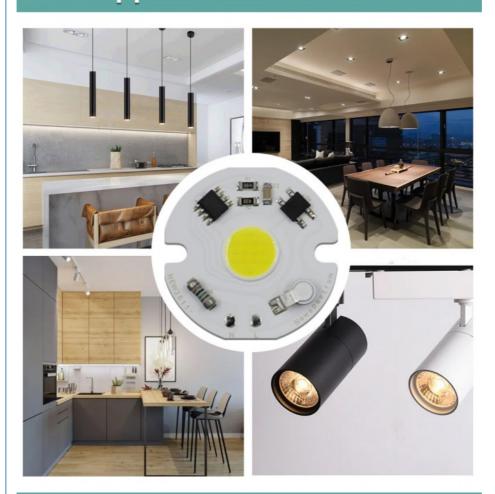

ight Spotlight

### **Specification**

1. Model: NEW3511

2. Voltage: 220V 3. Power: 3W/5W/7W/9W 4. Hole diameter: 3 mm 5. Chip Size: Φ11mm 6.CCT: 3000K/6000K 7. Size: 33 mm\*33 mm

8. Customized: Please contact us





### Product introduction



| Voltage       | 220V-240V(50~60Hz)                  |    |       |    |
|---------------|-------------------------------------|----|-------|----|
| Power         | 3W                                  | 5W | 7W    | 9W |
| Luminous Flux | 120 lm/w                            |    |       |    |
| CCT           | 3000K                               |    | 6000K |    |
| Application   | GU10/GU5.3/MR16 Spotlight Downlight |    |       |    |

## **Product Parameter**



## **Product Details**



### Smart 1C No Driver



### Application scenarios



# **Real Photo**



# **Application**



# **Packing**



#### FAQ

Q1: Can I have a sample order to test?

A: Yes, we are pleased to supply samples to test and check quality, mixed sample order is available.

Q2: Do you have any MOQ limited?

A: Low MOQ,1 pcs to test is available.

Q3: How long is the lead time?

A: Sample in stock: 1-3 days. Customized production: 7-15 days depend on the order quantity.

Q4: How to order the good?

A: First, tell us your request or application.

Second, according to your requirements, we give you the quotation.

Third, the customer confirms the sample of the official order, the destination of the transportation, and the fee for the payment of the sample.

Fourth, after receiving the payment, we will arrange production and deliver the goods in time.