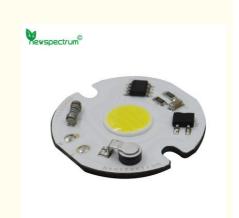

#### **Product Description**

Cob Led Chip Light Matrix Ac 220v 3w 5w 7w 9w Intelligent Ic No Need Driver Led Bulb Floodlight Spotlight

### **Specification**

1. Model: NEW3511

2. Voltage: 220V 3. Power: 3W/5W/7W/9W 4. Hole diameter: 3 mm 5. Chip Size: Φ11mm 6.CCT: 3000K/6000K 7. Size: 33 mm\*33 mm

8. Customized: Please contact us

### Product introduction

| Voltage       | 220V-240V(50~60Hz)                  |    |       |    |
|---------------|-------------------------------------|----|-------|----|
| Power         | 3W                                  | 5W | 7W    | 9W |
| Luminous Flux | 120 lm/w                            |    |       |    |
| CCT           | 3000K                               |    | 6000K |    |
| Application   | GU10/GU5.3/MR16 Spotlight Downlight |    |       |    |