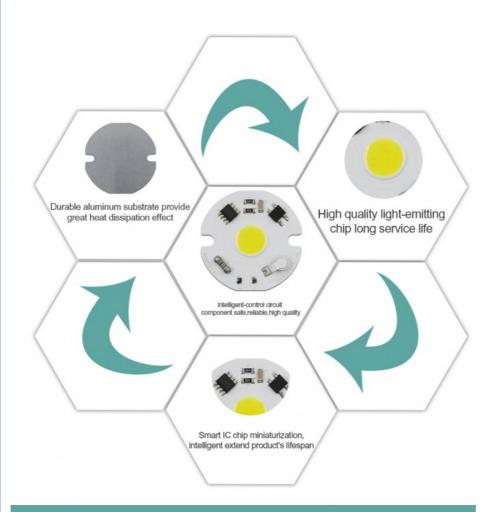

5w 7w 9w Intelligent Ic No Need Driver Led Bulb Floodlight Spotlight

### **Specification**

1. Model: NEW3511

2. Voltage: 220V 3. Power: 3W/5W/7W/9W 4. Hole diameter: 3 mm 5. Chip Size: Φ11mm 6.CCT: 3000K/6000K 7. Size: 33 mm\*33 mm

8. Customized: Please contact us





### Product introduction



| Voltage       | 220V-240V(50~60Hz)                  |    |       |    |
|---------------|-------------------------------------|----|-------|----|
| Power         | 3W                                  | 5W | 7W    | 9W |
| Luminous Flux | 120 lm/w                            |    |       |    |
| CCT           | 3000K                               |    | 6000K |    |
| Application   | GU10/GU5.3/MR16 Spotlight Downlight |    |       |    |

## **Product Parameter**



## **Product Details**



### Smart 1C No Driver



### Application scenarios



# **Real Photo**



# **Application**



# **Packing**



#### FAQ

Q1: Can I have a sample order to test?

A: Yes, we are pleased to supply samples to test and check quality, mixed sample order is available.

Q2: Do you have any MOQ limited?

A: Low MOQ,1 pcs to test is available.

Q3: How long is the lead time?

A: Sample in stock: 1-3 days. Customized production: 7-15 days depend on the order quantity.

Q4: How to order the good?

A: First, tell us your request or application.

Second, according to your requirements, we give you the quotation.

Third, the customer confirms the sample of the official order, the destination of the transportation, and the fee for the payment of the sample.

Fourth, after receiving the payment, we wil