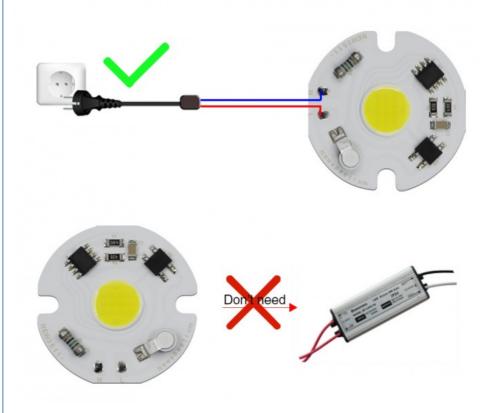

o Need Driver Led Bulb Floodlight Spotlight

### **Specification**

1. Model: NEW3511

2. Voltage: 220V 3. Power: 3W/5W/7W/9W 4. Hole diameter: 3 mm 5. Chip Size: Φ11mm 6.CCT: 3000K/6000K 7. Size: 33 mm\*33 mm

8. Customized: Please contact us





### Product introduction



| Voltage       | 220V-240V(50~60Hz)                  |    |       |    |
|---------------|-------------------------------------|----|-------|----|
| Power         | 3W                                  | 5W | 7W    | 9W |
| Luminous Flux | 120 lm/w                            |    |       |    |
| CCT           | 3000K                               |    | 6000K |    |
| Application   | GU10/GU5.3/MR16 Spotlight Downlight |    |       |    |

## **Product Parameter**



## **Product Details**



### Smart 1C No Driver



### Application scenarios



# **Real Photo**



# **Application**



# **Packing**



#### FAQ

Q1: Can I have a sample order to test?

A: Yes, we are pleased to supply samples to test and check quality, mixed sample order is available.

Q2: Do you have any MOQ limited?

A: Low MOQ,1 pcs to test is available.

Q3: How long is the lead time?

A: Sample in stock: 1-3 days. Customized production: 7-15 days depend on the order quantity.

Q4: How to order the good?

A: First, tell us your request or application.

Second, according to your requirements, we give you the quotation.

Third, the customer confirms the sample of the official order, the destination of the transportation, and the fee for the payment of the sample.

Fourth, after receiving the payment, we will arrange production and d