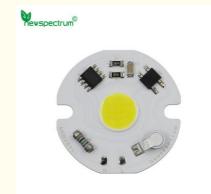

#### **Product Description**

Cob Led Chip Light Matrix Ac 220v 3w 5w 7w 9w Intelligent Ic No Need Driver Led Bulb Floodlight Spotlight

### **Specification**

1. Model: NEW3511

2. Voltage: 220V 3. Power: 3W/5W/7W/9W 4. Hole diameter: 3 mm 5. Chip Size: Φ11mm 6.CCT: 3000K/6000K 7. Size: 33 mm\*33 mm

8. Customized: Please contact us

### Product introduction

| Voltage       | 220V-240V(50~60Hz)                  |    |       |    |
|---------------|-------------------------------------|----|-------|----|
| Power         | 3W                                  | 5W | 7W    | 9W |
| Luminous Flux | 120 lm/w                            |    |       |    |
| CCT           | 3000K                               |    | 6000K |    |
| Application   | GU10/GU5.3/MR16 Spotlight Downlight |    |       |    |