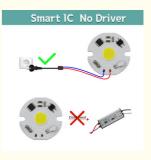

0pcs
Price: Negotiable

• Packaging Details: Antistatic bag,boxes in carton.

• Delivery Time: 3-8 workdays

• Payment Terms: L/C, D/A, D/P, T/T, Western Union,

MoneyGram

Supply Ability: 50000pcs/m



### **Product Specification**

Product Name: Smart LED Module

Lamp Power(W): 5W,7W,9W

Model Number: Full Specturm(Pink), Warm

White(3000K), Cool White(6000K)

• Lead Time: 1 - 1000pcs/7days, 1001 - 5000/15days, >

5000/To Be Negotiated

Customization: Customized Logo(Min. Order 3000 Pieces),
 Customized Reglacting(Min. Order 3000)

Customized Packaging(Min. Order 3000 Pieces), Graphic Customization(Min. Order

3000 Pieces)

Size: 33 Mm\*33 MmCCT: 3000K/6000K

• Highlight: Full Specturm Smart LED Module,

Full Specturm Cob Led Light, Intelligent Ic Cob Led Light



### More Images









#### **Product Description**

Cob Led Chip Light Matrix Ac 220v 3w 5w 7w 9w Intelligent Ic No Need Driver Led Bulb Floodlight Spotlight

### **Specification**

1. Model: NEW3511

2. Voltage: 220V 3. Power: 3W/5W/7W/9W 4. Hole diameter: 3 mm 5. Chip Size: Φ11mm 6.CCT: 3000K/6000K 7. Size: 33 mm\*33 mm

8. Customized: Please contact us





### Product introduction



| Voltage       | 220V-240V(50~60Hz)                  |    |       |    |
|---------------|-------------------------------------|----|-------|----|
| Power         | 3W                                  | 5W | 7W    | 9W |
| Luminous Flux | 120 lm/w                            |    |       |    |
| CCT           | 3000K                               |    | 6000K |    |
| Application   | GU10/GU5.3/MR16 Spotlight Downlight |