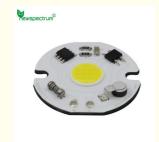

#### **Product Description**

Cob Led Chip Light Matrix Ac 220v 3w 5w 7w 9w Intelligent Ic No Need Driver Led Bulb Floodlight Spotlight

### **Specification**

1. Model: NEW3511

2. Voltage: 220V 3. Power: 3W/5W/7W/9W 4. Hole diameter: 3 mm 5. Chip Size: Φ11mm 6.CCT: 3000K/6000K 7. Size: 33 mm\*33 mm

8. Customized: Please contact us

### Product introduction

| Voltage       | 220V-240V(50~60Hz)                  |    |       |    |
|---------------|-------------------------------------|----|-------|----|
| Power         | 3W                                  | 5W | 7W    | 9W |
| Luminous Flux | 120 lm/w                            |    |       |    |
| CCT           | 3000K                               |    | 6000K |    |
| Application   | GU10/GU5.3/MR16 Spotlight Downlight |    |       |    |