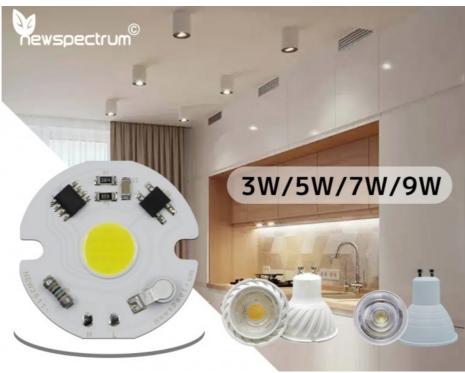

### **Product Specification**

Product Name: Smart LED Module

Lamp Power(W): 5W,7W,9W

Model Number: Full Specturm(Pink), Warm

White(3000K), Cool White(6000K)

• Lead Time: 1 - 1000pcs/7days, 1001 - 5000/15days, >

#### **Product Description**

Cob Led Chip Light Matrix Ac 220v 3w 5w 7w 9w Intelligent Ic No Need Driver Led Bulb Floodlight Spotlight

### **Specification**

1. Model: NEW3511

2. Voltage: 220V 3. Power: 3W/5W/7W/9W 4. Hole diameter: 3 mm 5. Chip Size: Φ11mm 6.CCT: 3000K/6000K 7. Size: 33 mm\*33 mm

8. Customized: Please contact us