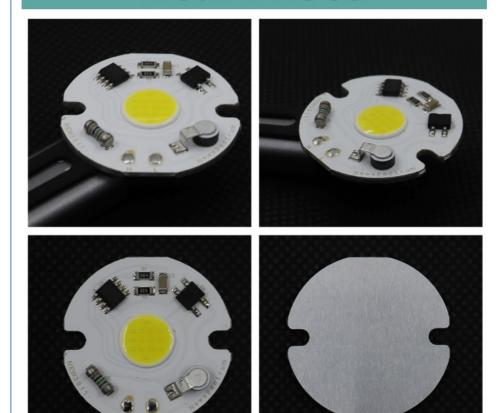

**Specification**

1. Model: NEW3511

2. Voltage: 220V 3. Power: 3W/5W/7W/9W 4. Hole diameter: 3 mm 5. Chip Size: Φ11mm 6.CCT: 3000K/6000K 7. Size: 33 mm\*33 mm

8. Customized: Please contact us





### Product introduction



| Voltage       | 220V-240V(50~60Hz)                  |    |       |    |
|---------------|-------------------------------------|----|-------|----|
| Power         | 3W                                  | 5W | 7W    | 9W |
| Luminous Flux | 120 lm/w                            |    |       |    |
| CCT           | 3000K                               |    | 6000K |    |
| Application   | GU10/GU5.3/MR16 Spotlight Downlight |    |       |    |

## **Product Parameter**



## **Product Details**



### Smart 1C No Driver



### Application scenarios



# **Real Photo**



# **Application**



# **Packing**



#### FAQ

Q1: Can I have a sample order to test?

A: Yes, we are pleased to supply samples to test and check quality, mixed sample order is available.

Q2: Do you have any MOQ limited?

A: Low MOQ,1 pcs to test is available.

Q3: How long is the lead time?

A: Sample in stock: 1-3 days. Customized production: 7-15 days depend on the order quantity.

Q4: How to order the good?

A: First, tell us your request or application.

Second, according to your requirements, we give you the quotation.

Third, the customer confirms the sample of the official order, the destination of the transportation, and the fee for the payment of the sample.

Fourth, after receiving the payment, we will arrange production and deliver the goods in time.