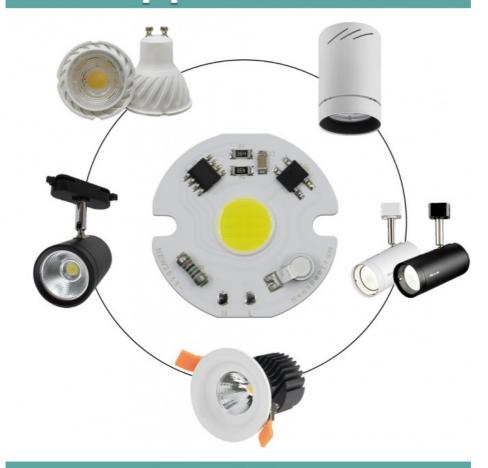

Model: NEW3511

2. Voltage: 220V 3. Power: 3W/5W/7W/9W 4. Hole diameter: 3 mm 5. Chip Size: Φ11mm 6.CCT: 3000K/6000K 7. Size: 33 mm\*33 mm

8. Customized: Please contact us





### Product introduction



| Voltage       | 220V-240V(50~60Hz)                  |    |       |    |
|---------------|-------------------------------------|----|-------|----|
| Power         | 3W                                  | 5W | 7W    | 9W |
| Luminous Flux | 120 lm/w                            |    |       |    |
| CCT           | 3000K                               |    | 6000K |    |
| Application   | GU10/GU5.3/MR16 Spotlight Downlight |    |       |    |

## **Product Parameter**



## **Product Details**



### Smart 1C No Driver



### Application scenarios



# **Real Photo**



# **Application**



# **Packing**



#### FAQ

Q1: Can I have a sample order to test?

A: Yes, we are pleased to supply samples to test and check quality, mixed sample order is available.

Q2: Do you have any MOQ limited?

A: Low MOQ,1 pcs to test is available.

Q3: How long is the lead time?

A: Sample in stock: 1-3 days. Customized production: 7-15 days depend on the order quantity.

Q4: How to order the good?

A: First, tell us your request or application.

Second, according to your requirements, we give you the quotation.

Third, the customer confirms the sample of the official order, the destination of the transportation, and the fee for the payment of the sample.

Fourth, after receiving the payment, we will arrange production and deliver the goods in time.