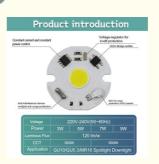

### Product introduction

| Voltage       | 220V-240V(50~60Hz)                  |    |       |    |
|---------------|-------------------------------------|----|-------|----|
| Power         | 3W                                  | 5W | 7W    | 9W |
| Luminous Flux | 120 lm/w                            |    |       |    |
| CCT           | 3000K                               |    | 6000K |    |
| Application   | GU10/GU5.3/MR16 Spotlight Downlight |    |       |    |