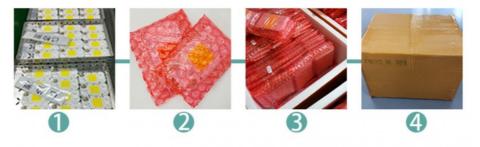

2. Voltage: 220V 3. Power: 3W/5W/7W/9W 4. Hole diameter: 3 mm 5. Chip Size: Φ11mm 6.CCT: 3000K/6000K 7. Size: 33 mm\*33 mm

8. Customized: Please contact us





### Product introduction



| Voltage       | 220V-240V(50~60Hz)                  |    |       |    |
|---------------|-------------------------------------|----|-------|----|
| Power         | 3W                                  | 5W | 7W    | 9W |
| Luminous Flux | 120 lm/w                            |    |       |    |
| CCT           | 3000K                               |    | 6000K |    |
| Application   | GU10/GU5.3/MR16 Spotlight Downlight |    |       |    |

## **Product Parameter**



## **Product Details**



### Smart 1C No Driver



### Application scenarios



# **Real Photo**



# **Application**



# **Packing**



#### FAQ

Q1: Can I have a sample order to test?

A: Yes, we are pleased to supply samples to test and check quality, mixed sample order is available.

Q2: Do you have any MOQ limited?

A: Low MOQ,1 pcs to test is available.

Q3: How long is the lead time?

A: Sample in stock: 1-3 days. Customized production: 7-15 days depend on the order quantity.

Q4: How to order the good?

A: First, tell us your request or application.

Second, according to your requirements, we give you the quotation.

Third, the customer confirms the sample of the official order, the destination of the transportation, and the fee for the payment of the sample.

Fourth, after receiving the payment, we will arrange production and deliver the goods in time.