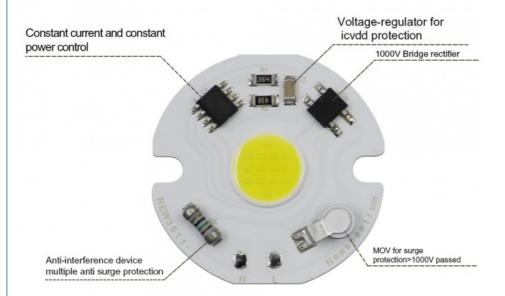

#### **Product Description**

Cob Led Chip Light Matrix Ac 220v 3w 5w 7w 9w Intelligent Ic No Need Driver Led Bulb Floodlight Spotlight

### **Specification**

1. Model: NEW3511

2. Voltage: 220V 3. Power: 3W/5W/7W/9W 4. Hole diameter: 3 mm 5. Chip Size: Φ11mm 6.CCT: 3000K/6000K 7. Size: 33 mm\*33 mm

8. Customized: Please contact us

### Product introduction

| Voltage       | 220V-240V(50~60Hz)                  |    |       |    |
|---------------|-------------------------------------|----|-------|----|
| Power         | 3W                                  | 5W | 7W    | 9W |
| Luminous Flux | 120 lm/w                            |    |       |    |
| CCT           | 3000K                               |    | 6000K |    |
| Application   | GU10/GU5.3/MR16 Spotlight Downlight |    |       |    |