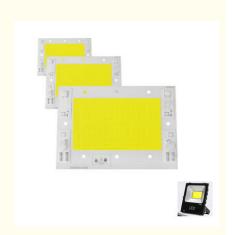

## **Product Description**

High Power Led Chip On Board AC 220V Led Chip 50W 100W 150W 5054 AC Cob Led Module No Drive For Led Flood Light

Model:DOB5054/NEW5054/HZZM5054

Voltage: AC 220V-240V Power: 50w/100w/150w G.W(KG): 0.03/0.06/0.08

Board Size: 82mm\*74mm/135mm\*95mm/152mm\*109mm Luminous Size: 70mm\*40mm/100mm\*60mm/122mm\*70mm Applications: LED Floodlight Downlight Ceiling light Etc outdoor lights

| Power                  | 50W                               | 100W                         | 150W              |  |
|------------------------|-----------------------------------|------------------------------|-------------------|--|
| Voltage                | AC 220-240V                       | AC 220-240V                  | AC 220-240V       |  |
| Color                  | white/pink/others                 | white/pink/others            | white/pink/others |  |
| CRI (Ra)               | 80                                | 80                           | 80                |  |
| ССТ                    | 3000-6500K                        | 3000-6500K                   | 3000-6500K        |  |
| Luminous Flux          | 100 lm/W                          | 100 lm/W                     | 100 lm/W          |  |
| Board Size             | 82mm*74mm                         | 135mm*95mm                   | 152mm*109mm       |  |
| Luminous Size          | 70mm*40mm                         | 100mm*60mm                   | 122mm*70mm        |  |
| Hole Distance          | 54mm*54mm                         | 72mm*72mm                    | 88mm*82mm         |  |
| Working<br>Temperature | -20°C~60°C                        |                              |                   |  |
| Customized             | Color/Brightness/L                | Color/Brightness/Logo/Others |                   |  |
| Application            | Spotlights/Grow light/Foold light |                              |                   |  |
| Origin: Shanzhan (     | hino                              |                              |                   |  |