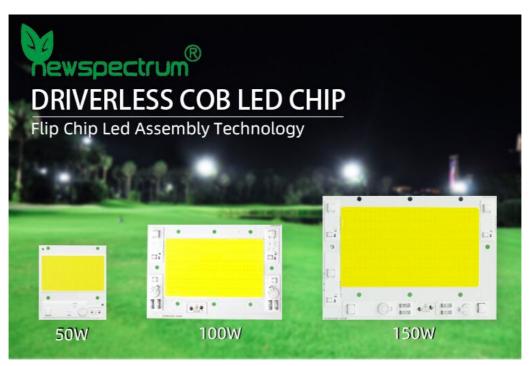

## **Product Specification**

Product Name: High Power CobLamp Power(W): 50W,100W,150W

Model Number: Full Specturm(Pink), Warm

White(3000K), Cool White(6000K)

• Samples: 150 Warm White

• Lead Time: 1 - 1000pcs/7days, 1001 - 5000/15days, >

## **Product Description**

High Power Led Chip On Board AC 220V Led Chip 50W 100W 150W 5054 AC Cob Led Module No Drive For Led Flood Light

Model:DOB5054/NEW5054/HZZM5054

Voltage: AC 220V-240V Power: 50w/100w/150w G.W(KG): 0.03/0.06/0.08

Board Size: 82mm\*74mm/135mm\*95mm/152mm\*109mm Luminous Size: 70mm\*40mm/100mm\*60mm/122mm\*70mm Applications: LED Floodlight Downlight Ceiling light Etc outdoor lights

| Power                  | 50W                               | 100W                         | 150W              |  |
|------------------------|-----------------------------------|------------------------------|-------------------|--|
| Voltage                | AC 220-240V                       | AC 220-240V                  | AC 220-240V       |  |
| Color                  | white/pink/others                 | white/pink/others            | white/pink/others |  |
| CRI (Ra)               | 80                                | 80                           | 80                |  |
| ССТ                    | 3000-6500K                        | 3000-6500K                   | 3000-6500K        |  |
| Luminous Flux          | 100 lm/W                          | 100 lm/W                     | 100 lm/W          |  |
| Board Size             | 82mm*74mm                         | 135mm*95mm                   | 152mm*109mm       |  |
| Luminous Size          | 70mm*40mm                         | 100mm*60mm                   | 122mm*70mm        |  |
| Hole Distance          | 54mm*54mm                         | 72mm*72mm                    | 88mm*82mm         |  |
| Working<br>Temperature | -20°C~60°C                        |                              |                   |  |
| Customized             | Color/Brightness/L                | Color/Brightness/Logo/Others |                   |  |
| Application            | Spotlights/Grow light/Foold light |                              |                   |  |
| Origin: Shanzhan (     | hino                              |                              |                   |  |