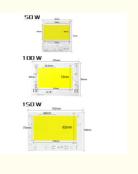

## **Product Specification**

Product Name: High Power CobLamp Power(W): 50W,100W,150W

Model Number: Full Specturm(Pink), Warm

White(3000K), Cool White(6000K)

• Samples: 150 Warm White

• Lead Time: 1 - 1000pcs/7days, 1001 - 5000/15days, >

Board Size: 82mm\*74mm/135mm\*95mm/152mm\*109mm Luminous Size: 70mm\*40mm/100mm\*60mm/122mm\*70mm Applications: LED Floodlight Downlight Ceiling light Etc outdoor lights

| Power                  | 50W                               | 100W                         | 150W              |  |
|------------------------|-----------------------------------|------------------------------|-------------------|--|
| Voltage                | AC 220-240V                       | AC 220-240V                  | AC 220-240V       |  |
| Color                  | white/pink/others                 | white/pink/others            | white/pink/others |  |
| CRI (Ra)               | 80                                | 80                           | 80                |  |
| ССТ                    | 3000-6500K                        | 3000-6500K                   | 3000-6500K        |  |
| Luminous Flux          | 100 lm/W                          | 100 lm/W                     | 100 lm/W          |  |
| Board Size             | 82mm*74mm                         | 135mm*95mm                   | 152mm*109mm       |  |
| Luminous Size          | 70mm*40mm                         | 100mm*60mm                   | 122mm*70mm        |  |
| Hole Distance          | 54mm*54mm                         | 72mm*72mm                    | 88mm*82mm         |  |
| Working<br>Temperature | -20°C~60°C                        |                              |                   |  |
| Customized             | Color/Brightness/L                | Color/Brightness/Logo/Others |                   |  |
| Application            | Spotlights/Grow light/Foold light |                              |                   |  |
| Origin: Shanzhan (     | hino                              |                              |                   |  |