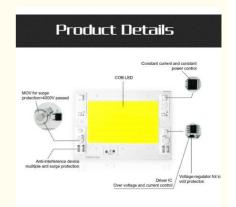

## **Features**

- 1. LED flip chip assembly technology. Good heat dissipation effect, higher light output rate, long lifespan
- 2: High brightness, our led chips are bigger than others
- 3: Smart IC Fit NO Driver
- Constant current and constant power control
- **⑤:** NTC sensor for pcb overheat protection
- **©:** Voltage-regulator for ic vdd protection
- T: Driver IC, over voltage and over current control