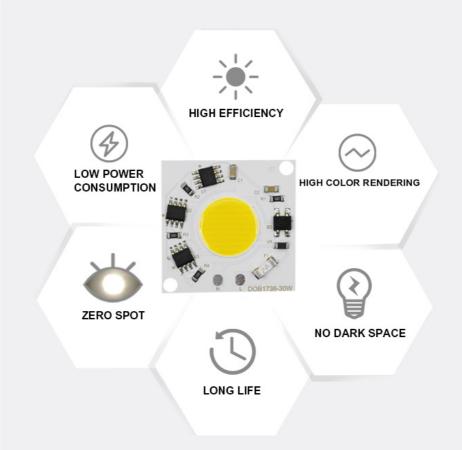

| Features                                                                                                   |
|------------------------------------------------------------------------------------------------------------|
| ①:LED flip chip assembly technology. Good heat dissipation effect, higher light output rate, long lifespan |
| ②:High brightness, Size of led chips are bigger than others                                                |
| ③:Smart IC Fit NO Driver                                                                                   |
| Constant current and constant power control                                                                |
| ®:NTC sensor for pcb overheat protection                                                                   |
| ©:Voltage-regulator for ic vdd protection                                                                  |
| ①:Driver IC, over voltage and over current control                                                         |
| ®:It can use led dimmer or SCR dimmer to dimming it                                                        |
| @:MOV for surge protection>1000V passed                                                                    |
|                                                                                                            |
|                                                                                                            |
|                                                                                                            |
|                                                                                                            |
|                                                                                                            |
|                                                                                                            |
|                                                                                                            |
|                                                                                                            |
|                                                                                                            |
|                                                                                                            |
|                                                                                                            |
|                                                                                                            |
|                                                                                                            |
|                                                                                                            |
|                                                                                                            |
|                                                                                                            |