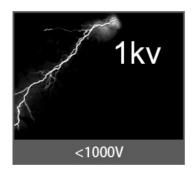

| Features                                                                                                   |
|------------------------------------------------------------------------------------------------------------|
| ①:LED flip chip assembly technology. Good heat dissipation effect, higher light output rate, long lifespan |
| ②:High brightness, Size of led chips are bigger than others                                                |
| ③:Smart IC Fit NO Driver                                                                                   |
| Constant current and constant power control                                                                |
| ®:NTC sensor for pcb overheat protection                                                                   |
| ©:Voltage-regulator for ic vdd protection                                                                  |
| ①:Driver IC, over voltage and over current control                                                         |
| ®:It can use led dimmer or SCR dimmer to dimming it                                                        |
| @:MOV for surge protection>1000V passed                                                                    |
|                                                                                                            |
|                                                                                                            |
|                                                                                                            |
|                                                                                                            |
|                                                                                                            |
|                                                                                                            |
|                                                                                                            |
|                                                                                                            |
|                                                                                                            |
|                                                                                                            |
|                                                                                                            |
|                                                                                                            |
|                                                                                                            |
|                                                                                                            |
|                                                                                                            |
|                                                                                                            |

# Ours Others

Driver

Anti surge

Thickness

Brightness