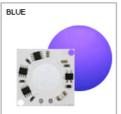

### More Images

## **Specifications**

Model: DOB1736

Brand Size: 36 mm\*36mm\*1.6mm LED area Diameter : φ17mm Hole Diameter : φ 3.5 mm Voltage: AC220V-240V

Power: 20W,30W Lumen: 3000lm

Customized: Please contact us

## **Specification**

| 型号 Model           | DOB1736-30W           | 功率 Power            | 30W        |
|--------------------|-----------------------|---------------------|------------|
| 输入电压 VF            | AC220-240V(50Hz/60Hz) | 色温 CCT              | 1400-6500K |
| 尺寸 Size            | 36mm*36mm             | 显指 Ra               | 70-80      |
| 发光面 Led area       | Ф16.5mm               | 亮度 LM               | 3000lm     |
| 发光角度Emitting angle | 120°                  | 板子厚度Board thickness | 1.6mm      |