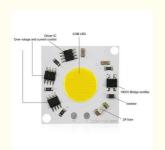

| Features                                                                                                   |
|------------------------------------------------------------------------------------------------------------|
| ①:LED flip chip assembly technology. Good heat dissipation effect, higher light output rate, long lifespan |
| ②:High brightness, Size of led chips are bigger than others                                                |
| ③:Smart IC Fit NO Driver                                                                                   |
| Constant current and constant power control                                                                |
| ®:NTC sensor for pcb overheat protection                                                                   |
| ©:Voltage-regulator for ic vdd protection                                                                  |
| ①:Driver IC, over voltage and over current control                                                         |
| ®:It can use led dimmer or SCR dimmer to dimming it                                                        |
| @:MOV for surge protection>1000V passed                                                                    |
|                                                                                                            |
|                                                                                                            |
|                                                                                                            |
|                                                                                                            |
|                                                                                                            |
|                                                                                                            |
|                                                                                                            |
|                                                                                                            |
|                                                                                                            |
|                                                                                                            |
|                                                                                                            |
|                                                                                                            |
|                                                                                                            |
|                                                                                                            |
|                                                                                                            |
|                                                                                                            |