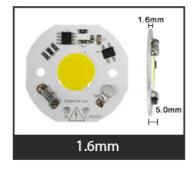

## **Specifications**

Model: DOB1736

Brand Size: 36 mm\*36mm\*1.6mm LED area Diameter : φ17mm Hole Diameter : φ 3.5 mm Voltage: AC220V-240V

Power: 20W,30W Lumen: 3000lm

Customized: Please contact us

## **Specification**

| 型号 Model           | DOB1736-30W           | 功率 Power            | 30W        |
|--------------------|-----------------------|---------------------|------------|
| 输入电压 VF            | AC220-240V(50Hz/60Hz) | 色温 CCT              | 1400-6500K |
| 尺寸 Size            | 36mm*36mm             | 显指 Ra               | 70-80      |
| 发光面 Led area       | Ф16.5mm               | 亮度 LM               | 3000lm     |
| 发光角度Emitting angle | 120°                  | 板子厚度Board thickness | 1.6mm      |

# Ours Others

Driver

Anti surge

Thickness

Brightness