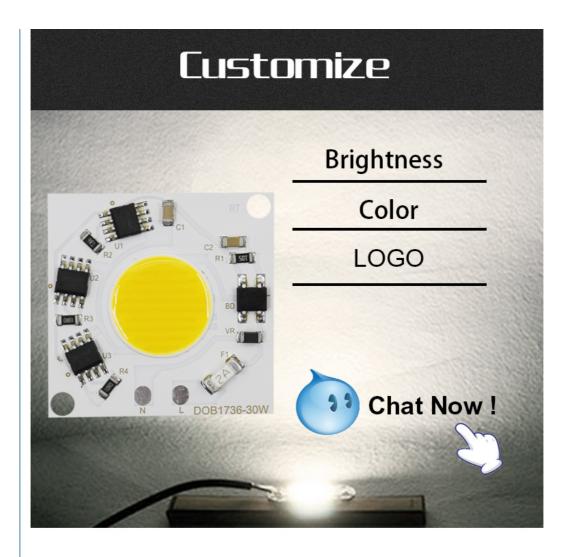

## Customized

Focus on AC/COB for 10 years

Different spectrum can be customized for different plants.

The professionally customized fullspectrum LED plant photosensitive lamp beads can have higher PPFD and PAR than the conventional fullspectrum,

And the efficiency is also higher.

For customization,

Click on "Chat Now" pls!

| FAQ                                                                                                                                                                                                                                                                                                                                                                                                                                                                                       |
|-------------------------------------------------------------------------------------------------------------------------------------------------------------------------------------------------------------------------------------------------------------------------------------------------------------------------------------------------------------------------------------------------------------------------------------------------------------------------------------------|
| Q1. Are you manufacturer or trading company ?                                                                                                                                                                                                                                                                                                                                                                                                                                             |
| <b>A:</b> Shenzhen Colighting Ltd is a leading <b>AC/DC COB</b> manufacturer founded in <b>2013</b> in Shenzhen, China. We have a professional R & D team with more than <b>18 years experiences</b> in LED industry. OEM&ODM are available. We have many patent products with independent innovation. We provide standardization products as well as customization service that already benefited many customers all over the world with "OPTIMAL" quality products at "OPTIMAL" prices. |
| Q2: Can I have a sample order to test?                                                                                                                                                                                                                                                                                                                                                                                                                                                    |
| A: Yes,we are pleased to supply samples to test and check quality,mixed sample order is                                                                                                                                                                                                                                                                                                                                                                                                   |
| available.                                                                                                                                                                                                                                                                                                                                                                                                                                                                                |
|                                                                                                                                                                                                                                                                                                                                                                                                                                                                                           |
| Q3: How long will you ship after the order is placed?                                                                                                                                                                                                                                                                                                                                                                                                                                     |
| A: Sample in stock:1-3days.Customized production:7-15days depends on the order quantity.                                                                                                                                                                                                                                                                                                                                                                                                  |
|                                                                                                                                                                                                                                                                                                                                                                                                                                                                                           |
| Q4: How can you guarantee the quality?                                                                                                                                                                                                                                                                                                                                                                                                                                                    |