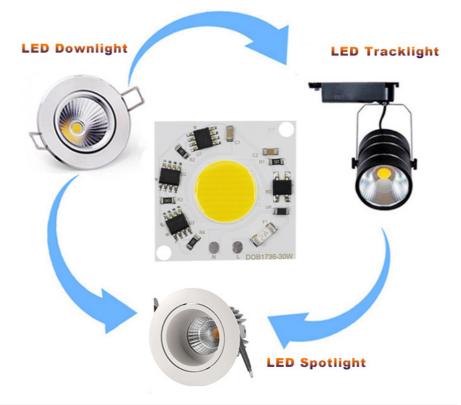

# **Product Application**

# Warm White Driverless Led Module 30W LED Chip For Down Light Spotlight

#### **Product Description**

LED Encapsulation Series 220V Led Cob Chip For Down light Spotlight LED Module Driverless 30W LED Chip