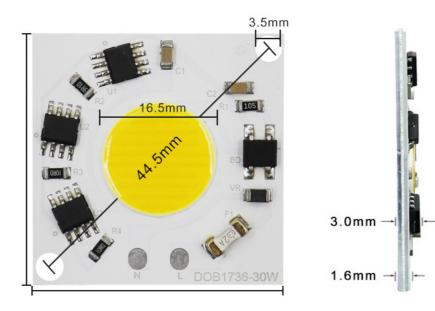

## **Specifications**

Model: DOB1736

Brand Size: 36 mm\*36mm\*1.6mm LED area Diameter : φ17mm Hole Diameter : φ 3.5 mm Voltage: AC220V-240V

Power: 20W,30W Lumen: 3000lm

Customized: Please contact us

## **Specification**

| 型号 Model           | DOB1736-30W           | 功率 Power            | 30W        |
|--------------------|-----------------------|---------------------|------------|
| 输入电压 VF            | AC220-240V(50Hz/60Hz) | 色温 CCT              | 1400-6500K |
| 尺寸 Size            | 36mm*36mm             | 显指 Ra               | 70-80      |
| 发光面 Led area       | Ф16.5mm               | 亮度 LM               | 3000lm     |
| 发光角度Emitting angle | 120°                  | 板子厚度Board thickness | 1.6mm      |