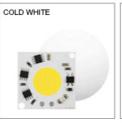

### More Images

## **Specifications**

Model: DOB1736

Brand Size: 36 mm\*36mm\*1.6mm LED area Diameter : φ17mm Hole Diameter : φ 3.5 mm Voltage: AC220V-240V

Power: 20W,30W Lumen: 3000lm

Customized: Please contact us

## **Specification**

| 型号 Model           | DOB1736-30W           | 功率 Power            | 30W        |
|--------------------|-----------------------|---------------------|------------|
| 输入电压 VF            | AC220-240V(50Hz/60Hz) | 色温 CCT              | 1400-6500K |
| 尺寸 Size            | 36mm*36mm             | 显指 Ra               | 70-80      |
| 发光面 Led area       | Ф16.5mm               | 亮度 LM               | 3000lm     |
| 发光角度Emitting angle | 120°                  | 板子厚度Board thickness | 1.6mm      |