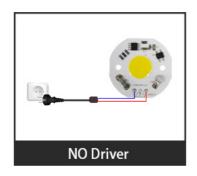

## 2 Smart IC integrated No driver

# Ours Others

Driver

Anti surge

Thickness

Brightness