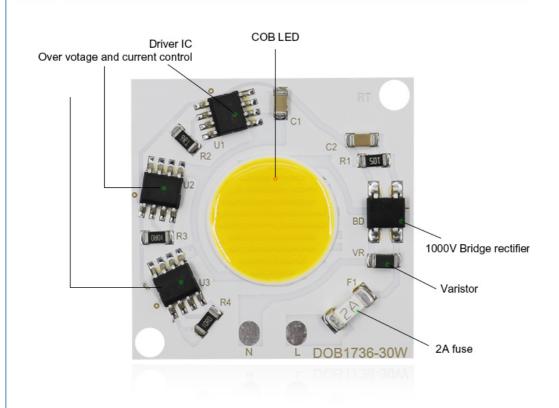

| Features                                                                                                   |
|------------------------------------------------------------------------------------------------------------|
| ①:LED flip chip assembly technology. Good heat dissipation effect, higher light output rate, long lifespan |
| ②:High brightness, Size of led chips are bigger than others                                                |
| ③:Smart IC Fit NO Driver                                                                                   |
| Constant current and constant power control                                                                |
| ®:NTC sensor for pcb overheat protection                                                                   |
| ©:Voltage-regulator for ic vdd protection                                                                  |
| ①:Driver IC, over voltage and over current control                                                         |
| ®:It can use led dimmer or SCR dimmer to dimming it                                                        |
| @:MOV for surge protection>1000V passed                                                                    |
|                                                                                                            |
|                                                                                                            |
|                                                                                                            |
|                                                                                                            |
|                                                                                                            |
|                                                                                                            |
|                                                                                                            |
|                                                                                                            |
|                                                                                                            |
|                                                                                                            |
|                                                                                                            |
|                                                                                                            |
|                                                                                                            |
|                                                                                                            |
|                                                                                                            |
|                                                                                                            |