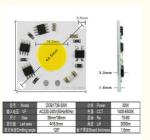

## **Specifications**

Model: DOB1736

Brand Size: 36 mm\*36mm\*1.6mm LED area Diameter : φ17mm Hole Diameter : φ 3.5 mm Voltage: AC220V-240V

Power: 20W,30W Lumen: 3000lm

Customized: Please contact us

## **Specification**

| 型号 Model           | DOB1736-30W           | 功率 Power            | 30W        |
|--------------------|-----------------------|---------------------|------------|
| 输入电压 VF            | AC220-240V(50Hz/60Hz) | 色温 CCT              | 1400-6500K |
| 尺寸 Size            | 36mm*36mm             | 显指 Ra               | 70-80      |
| 发光面 Led area       | Ф16.5mm               | 亮度 LM               | 3000lm     |
| 发光角度Emitting angle | 120°                  | 板子厚度Board thickness | 1.6mm      |