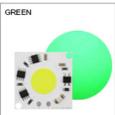

### More Images

## **Specifications**

Model: DOB1736

Brand Size: 36 mm\*36mm\*1.6mm LED area Diameter : φ17mm Hole Diameter : φ 3.5 mm Voltage: AC220V-240V

Power: 20W,30W Lumen: 3000lm

Customized: Please contact us

## **Specification**

| 型号 Model           | DOB1736-30W           | 功率 Power            | 30W        |
|--------------------|-----------------------|---------------------|------------|
| 输入电压 VF            | AC220-240V(50Hz/60Hz) | 色温 CCT              | 1400-6500K |
| 尺寸 Size            | 36mm*36mm             | 显指 Ra               | 70-80      |
| 发光面 Led area       | Ф16.5mm               | 亮度 LM               | 3000lm     |
| 发光角度Emitting angle | 120°                  | 板子厚度Board thickness | 1.6mm      |