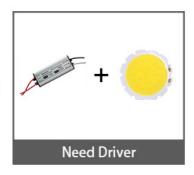

|
|                                                                                                            |

# New Technology

## 1 Tow-in-one



## 2 Smart IC integrated No driver



## 3 Led Flip Chip Assembly Technology





#### Flip Chip

A1:No lead connection required A2:No line shading, higher light output rate A3:Direct bonding, good heat dissipation effect A4:Suitable for high-power light sources A5:Longer life

### Others Wire Bonding Chip



#### Wire Bonding Chip

A1:Need lead connection
A2:The front electrode blocks light,
and the light output rate is low
A3:Insulating glue solid crystal,
low heat dissipation efficiency
A4:Only suitable for small current
A5:Wired occupies volume, small space

# Ours Others



Driver





Anti surge





Thickness





Brightness



# **Product Application**





## Customized



Focus on AC/COB for 10 years

Different spectrum can be customized for different plants.

The professionally customized fullspectrum LED plant photosensitive lamp beads can have higher PPFD and PAR than the conventional fullspectrum,

And the efficiency is also higher.

For customization,

Click on "Chat Now" pls!



















| FAQ