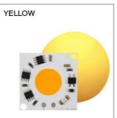

### More Images

## **Specifications**

Model: DOB1736

Brand Size: 36 mm\*36mm\*1.6mm LED area Diameter : φ17mm Hole Diameter : φ 3.5 mm Voltage: AC220V-240V

Power: 20W,30W Lumen: 3000lm

Customized: Please contact us

## **Specification**

| 型号 Model           | DOB1736-30W           | 功率 Power            | 30W        |
|--------------------|-----------------------|---------------------|------------|
| 输入电压 VF            | AC220-240V(50Hz/60Hz) | 色温 CCT              | 1400-6500K |
| 尺寸 Size            | 36mm*36mm             | 显指 Ra               | 70-80      |
| 发光面 Led area       | Ф16.5mm               | 亮度 LM               | 3000lm     |
| 发光角度Emitting angle | 120°                  | 板子厚度Board thickness | 1.6mm      |