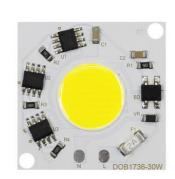

## **Specifications**

Model: DOB1736

Brand Size: 36 mm\*36mm\*1.6mm LED area Diameter : φ17mm Hole Diameter : φ 3.5 mm Voltage: AC220V-240V

Power: 20W,30W Lumen: 3000lm

Customized: Please contact us

## **Specification**

| 型号 Model           | DOB1736-30W           | 功率 Power            | 30W        |
|--------------------|-----------------------|---------------------|------------|
| 输入电压 VF            | AC220-240V(50Hz/60Hz) | 色温 CCT              | 1400-6500K |
| 尺寸 Size            | 36mm*36mm             | 显指 Ra               | 70-80      |
| 发光面 Led area       | Ф16.5mm               | 亮度 LM               | 3000lm     |
| 发光角度Emitting angle | 120°                  | 板子厚度Board thickness | 1.6mm      |