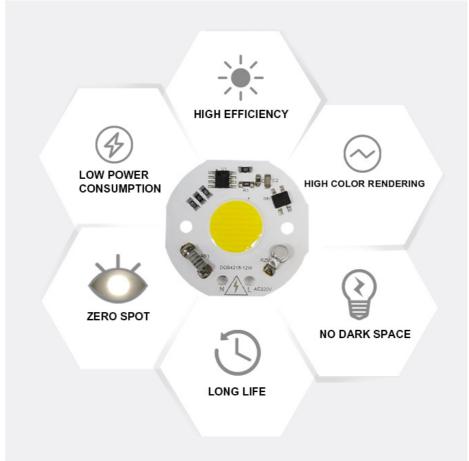

## **Features**

- ①: LED flip chip assembly technology. Good heat dissipation effect, higher light output rate, long lifespan
- 2: High brightness, our led chips are bigger than others
- 3: Smart IC Fit NO Driver
- Constant current and constant power control
- S: NTC sensor for pcb overheat protection
- **©:** Voltage-regulator for ic vdd protectio
- T: Driver IC, over voltage and over current control
- **®:** It can use led dimmer or SCR dimmer to dimming it
- 9: MOV for surge protection>1000V passed