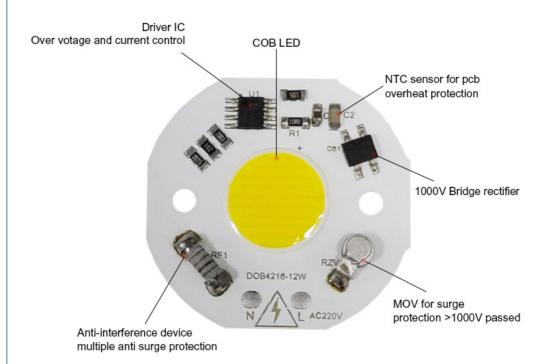

## **Features**

- ①: LED flip chip assembly technology. Good heat dissipation effect, higher light output rate, long lifespan
- 2: High brightness, our led chips are bigger than others
- 3: Smart IC Fit NO Driver
- Constant current and constant power control
- S: NTC sensor for pcb overheat protection
- **©:** Voltage-regulator for ic vdd protectio
- T: Driver IC, over voltage and over current control
- **®:** It can use led dimmer or SCR dimmer to dimming it
- 9: MOV for surge protection>1000V passed