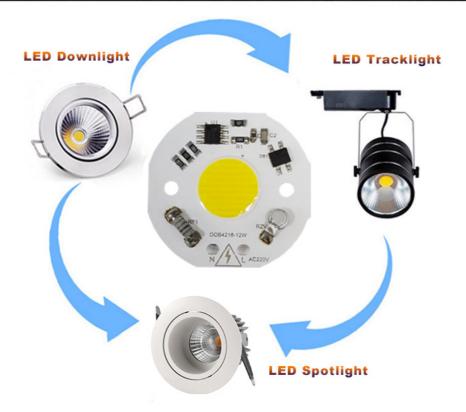

r or SCR dimmer to dimming it
- 9: MOV for surge protection>1000V passed



# New Technology

## 1 Tow-in-one



## 2 Smart IC integrated No driver



## 3 Led Flip Chip Assembly Technology





#### Flip Chip

A1: No lead connection required

A2: No line shading, higher light output rate

A3: Direct bonding, good heat dissipation effect

A4: Suitable for high-power light sources

A5: Longer life

## Wire Bonding Chip

A1: Need lead connection

**A2**: The front electrode blocks light, and the light output rate is low

**A3**: Insulating glue solid crystal, low heat dissipation efficiency

A4: Only suitable for small current

A5: Wired occupies volume, small space

# **Product Details**



# Ours Others



Driver





Anti surge





Thickness





Brightness



# **Product Application**





## Customized



Focus on AC/COB for 10 years

Different spectrum can be customized for different plants.

The professionally customized fullspectrum LED plant photosensitive lamp beads can have higher PPFD and PAR than the conventional fullspectrum,

And the efficiency is also higher.

For customization,

Click on "Chat Now" pls!



















| FAQ