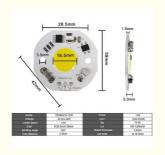

## **Specification**

| Model          | DOB4216-12W  | Power           | 12W         |
|----------------|--------------|-----------------|-------------|
| Voltage        | AC220-240V   | сст             | 3000-6500K  |
| Lorem Ipsum    | 0.96         | Ra              | 70-90       |
| Size           | Φ28.5mm*39mm | Lm              | 100-120lm/W |
| Emitting angle | 120°         | Board thickness | 1.6mm       |
| Hole distance  | 3.5mm        | Led area        | Φ 16.5mm    |