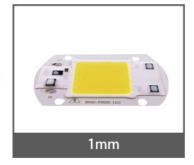

current control
- **®:** It can use led dimmer or SCR dimmer to dimming it
- 9: MOV for surge protection>1000V passed



# New Technology

## 1 Tow-in-one



## 2 Smart IC integrated No driver



## 3 Led Flip Chip Assembly Technology





#### Flip Chip

A1: No lead connection required

A2: No line shading, higher light output rate

A3: Direct bonding, good heat dissipation effect

A4: Suitable for high-power light sources

A5: Longer life

## Wire Bonding Chip

A1: Need lead connection

**A2**: The front electrode blocks light, and the light output rate is low

**A3**: Insulating glue solid crystal, low heat dissipation efficiency

A4: Only suitable for small current

A5: Wired occupies volume, small space

# **Product Details**



# Ours Others



Driver





Anti surge





Thickness





Brightness



# **Product Application**





## Customized



Focus on AC/COB for 10 years

Different spectrum can be customized for different plants.

The professionally customized fullspectrum LED plant photosensitive lamp beads can have higher PPFD and PAR than the conventional fullspectrum,

And the efficiency is also higher.

For customization,

Click on "Chat Now" pls!



















| FAQ