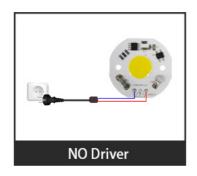

## **Features**

- ①: LED flip chip assembly technology. Good heat dissipation effect, higher light output rate, long lifespan
- 2: High brightness, our led chips are bigger than others
- 3: Smart IC Fit NO Driver
- Constant current and constant power control
- S: NTC sensor for pcb overheat protection
- **©:** Voltage-regulator for ic vdd protectio
- T: Driver IC, over voltage and over current control
- **®:** It can use led dimmer or SCR dimmer to dimming it
- 9: MOV for surge protection>1000V passed