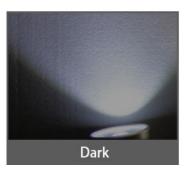

- **®:** It can use led dimmer or SCR dimmer to dimming it
- 9: MOV for surge protection>1000V passed



# New Technology

## 1 Tow-in-one



## 2 Smart IC integrated No driver



## 3 Led Flip Chip Assembly Technology





#### Flip Chip

A1: No lead connection required

A2: No line shading, higher light output rate

A3: Direct bonding, good heat dissipation effect

A4: Suitable for high-power light sources

A5: Longer life

## Wire Bonding Chip

A1: Need lead connection

**A2**: The front electrode blocks light, and the light output rate is low

**A3**: Insulating glue solid crystal, low heat dissipation efficiency

A4: Only suitable for small current

A5: Wired occupies volume, small space

# **Product Details**



# Ours Others



Driver





Anti surge





Thickness





Brightness



# **Product Application**





## Customized



Focus on AC/COB for 10 years

Different spectrum can be customized for different plants.

The professionally customized fullspectrum LED plant photosensitive lamp beads can have higher PPFD and PAR than the conventional fullspectrum,

And the efficiency is also higher.

For customization,

Click on "Chat Now" pls!



















| FAQ