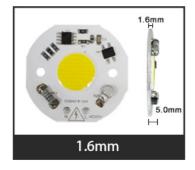

# Ours Others

Driver

Anti surge

Thickness

Brightness

## **Specification**

| Model          | DOB4216-12W  | Power           | 12W         |
|----------------|--------------|-----------------|-------------|
| Voltage        | AC220-240V   | сст             | 3000-6500K  |
| Lorem Ipsum    | 0.96         | Ra              | 70-90       |
| Size           | Φ28.5mm*39mm | Lm              | 100-120lm/W |
| Emitting angle | 120°         | Board thickness | 1.6mm       |
| Hole distance  | 3.5mm        | Led area        | Φ 16.5mm    |