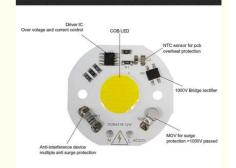

## **Features**

- ①: LED flip chip assembly technology. Good heat dissipation effect, higher light output rate, long lifespan
- 2: High brightness, our led chips are bigger than others
- 3: Smart IC Fit NO Driver
- Constant current and constant power control
- S: NTC sensor for pcb overheat protection
- **©:** Voltage-regulator for ic vdd protectio
- T: Driver IC, over voltage and over current control
- **®:** It can use led dimmer or SCR dimmer to dimming it
- 9: MOV for surge protection>1000V passed