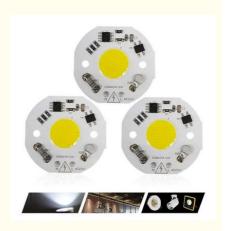

# Surge Protection Smart LED Module Driverless High Brightness 12W LED Chip

#### **Product Description**

LED Encapsulation Series 1000V Surge Protection LED COB Chip Smart IC On Board Driverless 220V 12W LED Chip