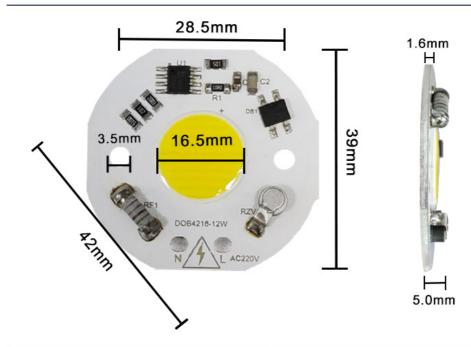

## **Specification**

| Model          | DOB4216-12W  | Power           | 12W         |
|----------------|--------------|-----------------|-------------|
| Voltage        | AC220-240V   | сст             | 3000-6500K  |
| Lorem Ipsum    | 0.96         | Ra              | 70-90       |
| Size           | Φ28.5mm*39mm | Lm              | 100-120lm/W |
| Emitting angle | 120°         | Board thickness | 1.6mm       |
| Hole distance  | 3.5mm        | Led area        | Φ 16.5mm    |