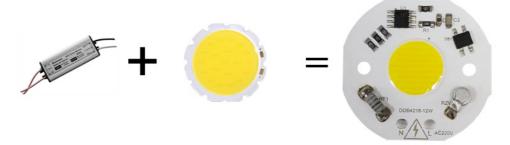

#### **Product Description**

LED Encapsulation Series 1000V Surge Protection LED COB Chip Smart IC On Board Driverless 220V 12W LED Chip

## **Features**

- ①: LED flip chip assembly technology. Good heat dissipation effect, higher light output rate, long lifespan
- 2: High brightness, our led chips are bigger than others
- 3: Smart IC Fit NO Driver
- Constant current and constant power control
- S: NTC sensor for pcb overheat protection
- **©:** Voltage-regulator for ic vdd protectio
- T: Driver IC, over voltage and over current control
- **®:** It can use led dimmer or SCR dimmer to dimming it
- 9: MOV for surge protection>1000V passed