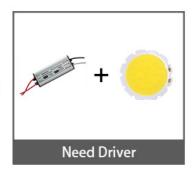

iver IC, over voltage and over current control
- **®:** It can use led dimmer or SCR dimmer to dimming it
- 9: MOV for surge protection>1000V passed



# New Technology

## 1 Tow-in-one



## 2 Smart IC integrated No driver



## 3 Led Flip Chip Assembly Technology





#### Flip Chip

A1: No lead connection required

A2: No line shading, higher light output rate

A3: Direct bonding, good heat dissipation effect

A4: Suitable for high-power light sources

A5: Longer life

## Wire Bonding Chip

A1: Need lead connection

**A2**: The front electrode blocks light, and the light output rate is low

**A3**: Insulating glue solid crystal, low heat dissipation efficiency

A4: Only suitable for small current

A5: Wired occupies volume, small space

# **Product Details**



# Ours Others



Driver





Anti surge





Thickness





Brightness



# **Product Application**





## Customized



Focus on AC/COB for 10 years

Different spectrum can be customized for different plants.

The professionally customized fullspectrum LED plant photosensitive lamp beads can have higher PPFD and PAR than the conventional fullspectrum,

And the efficiency is also higher.

For customization,

Click on "Chat Now" pls!



















| FAQ