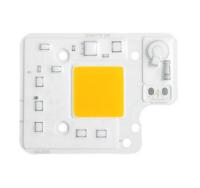

### Warm White 50W LED Chip COB LED Module Customized Logo With Driver **On Board**

#### **Product Description**

Unique AC95V-265V Warm White AC COB LED Module with Driver on Board DOB Module Spotlight Down light LED COB 50W

#### Parameter:

- 1. Voltage: AC110V-130V/220-240V (different voltage, different shape)
- 2. Power:50W
- 3. Luminous size:our:29\*29 mm, other:25\*25 mm
- 4. Number of Chip: our:144pcs, other:72pcs
- 5. Chip Size: our:15\*30 mils, other:10\*21 mils
- Housing Material: Aluminum
  Luminous Flux:120lm/W
- 8. CRI:80
- 9. Board Size:57 mm\*74 mm
- 10. Source Life: >50,000 hours
- 11. Working Temperature:-20°C~60°C
- 12. Customized: Please contact us