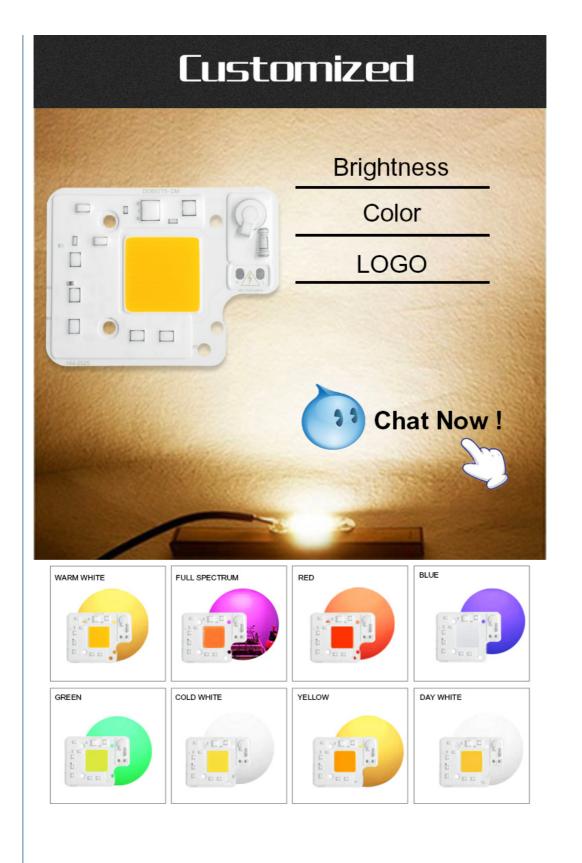

## Customized

Focus on AC/COB for 10 years Different spectrum can be customized for different plants.

The professionally customized fullspectrum LED plant photosensitive lamp beads can have higher PPFD and PAR than the conventional fullspectrum,

And the efficiency is also higher.

For customization,

Click on "Chat Now" pls!

| Color                 | white/pink/others                 | white/pink/others |  |  |
|-----------------------|-----------------------------------|-------------------|--|--|
| CRI (Ra)              | 80                                | 80                |  |  |
| ССТ                   | 3000-6500K                        | 3000-6500K        |  |  |
| Luminous Flux         | 120 lm/W                          | 120 lm/W          |  |  |
| Board Size            | 57 mm*75 mm                       | 57 mm*75 mm       |  |  |
| Luminous Size         | 29 mm*29 mm                       | 29 mm*29 mm       |  |  |
| Board thickness       | 1.6 mm                            | 1.6 mm            |  |  |
| Working<br>Temperatur | -20°C~60°C                        |                   |  |  |
| Customized            | Color/Brightness/Logo/Others      |                   |  |  |
| Application           | Spotlights/Grow light/Foold light |                   |  |  |