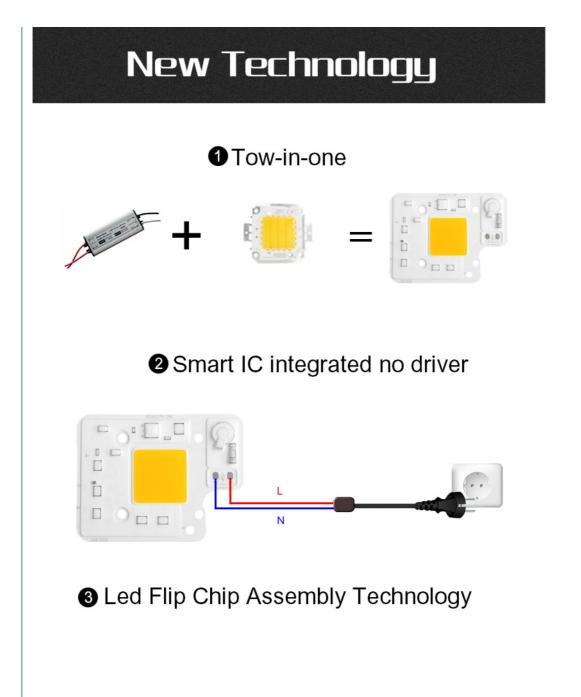

#### **Features**

1: LED flip chip assembly technology. Good heat dissipation effect, higher light output rate, long life

2: High brightness, our LED chips are bigger than others

3: Smart IC Fit NO Driver

#### Flip Chip

A1:No lead connection required

A2:No line shading, higher light output rate

A3:Direct bonding, good heat dissipation effect

A4:Suitable for high-power light sources

Others Wire Bonding Chip