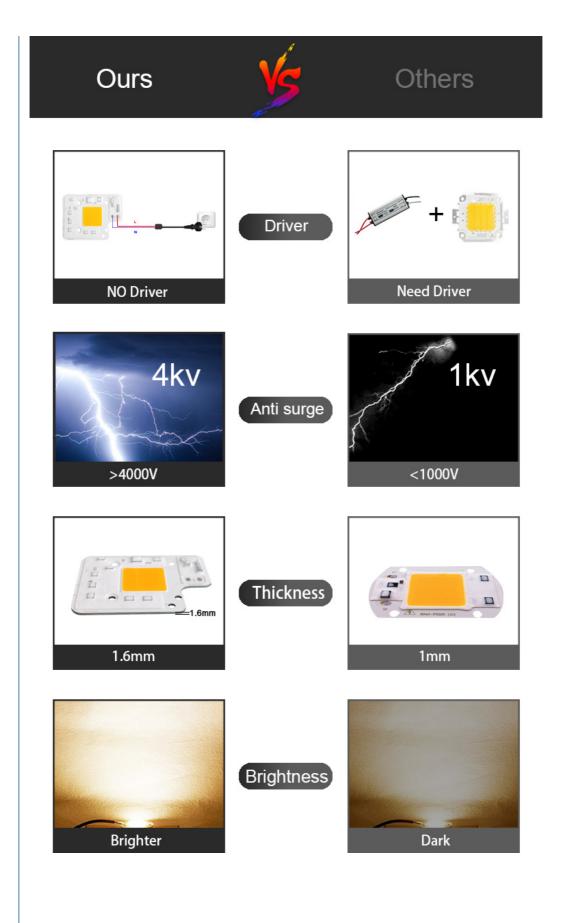

#### **Features**

1: LED flip chip assembly technology. Good heat dissipation effect, higher light output rate, long life

2: High brightness, our LED chips are bigger than others

3: Smart IC Fit NO Driver

#### Flip Chip

A1:No lead connection required

A2:No line shading, higher light output rate

A3:Direct bonding, good heat dissipation effect

A4:Suitable for high-power light sources

Others Wire Bonding Chip

#### Wire Bonding Chip

A1:Need lead connection

A2:The front electrode blocks light, and the light output rate is low

**A3**:Insulating glue solid crystal, low heat dissipation efficiency

A4:Only suitable for small current

A5:Wired occupies volume, small space

A5:Longer life