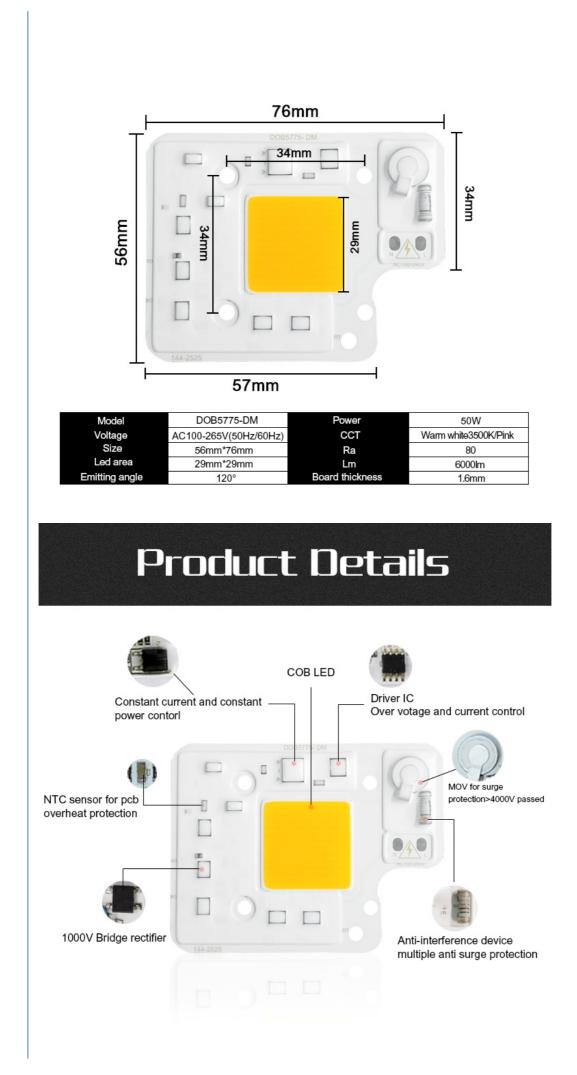

#### **Product Specification**

- Voltage:
- Power:
- Luminous Flux:
- Board Size:
- Chip Size:
- Working Temperatur:
- Highlight:

| AC 110-130V / 220-240V |  |
|------------------------|--|
| 50W                    |  |
| 120lm/W                |  |

57mm\*74mm

- 15\*30
- -20°C~60°C
- Warm White 50W LED Chip, Customized Logo 50W LED Chip, Warm White COB LED Module

3 Led Flip Chip Assembly Technology

Our Product Introduction

#### Parameter:

- 1. Voltage: AC110V-130V/220-240V (different voltage, different shape)
- 2. Power:50W
- 3. Luminous size:our:29\*29 mm, other:25\*25 mm
- 4. Number of Chip: our:144pcs, other:72pcs
- 5. Chip Size: our:15\*30 mils, other:10\*21 mils
- Housing Material: Aluminum
  Luminous Flux:120lm/W
- 8. CRI:80
- 9. Board Size:57 mm\*74 mm
- 10. Source Life: >50,000 hours
- 11. Working Temperature:-20°C~60°C
- 12. Customized: Please contact us

#### Why Choose Newspectrum?

- 1: We are a manufacturer, focusing on AC COB10 years
- 2: High quality control standards, quality assurance
- 3: over 10 years OEM + ODM experience
- Custom products based on customers' needs
- S: Reliable, consistent and timely service
- ©: Voltage-regulator for ic vdd protection
- Triver IC, over voltage and over current control
- ®: NTC sensor for pcb overheat protection
  9: MOV for surge protection>4000V passed
- 9: MOV for surge protection
- 1000V Bridge rectifier

- @: Constant current and constant power control
- S: NTC sensor for PCB overheat protection
- ©: Voltage-regulator for IC VDD protection

1 Driver IC, over voltage and over current control

(8: It can use LED dimmer or SCR dimmer to dimming it

Image: MOV for surge protection>4000V passed Image: 1000V Bridge rectifier