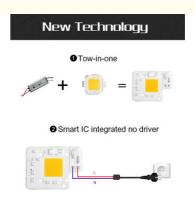

#### **Features**

1: LED flip chip assembly technology. Good heat dissipation effect, higher light output rate, long life

2: High brightness, our LED chips are bigger than others

3: Smart IC Fit NO Driver

- @: Constant current and constant power control
- S: NTC sensor for PCB overheat protection
- ©: Voltage-regulator for IC VDD protection

1 Driver IC, over voltage and over current control

(8: It can use LED dimmer or SCR dimmer to dimming it

Image: MOV for surge protection>4000V passed Image: 1000V Bridge rectifier