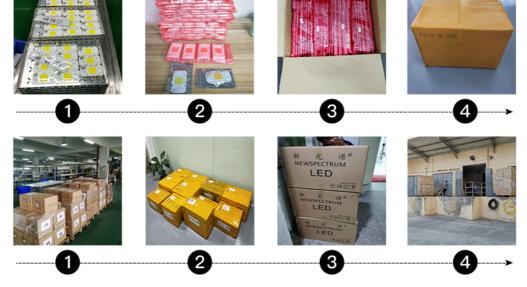

equired

A2:No line shading, higher light output rate

A3:Direct bonding, good heat dissipation effect

A4:Suitable for high-power light sources



Others Wire Bonding Chip

#### Wire Bonding Chip

A1:Need lead connection

A2:The front electrode blocks light, and the light output rate is low

**A3**:Insulating glue solid crystal, low heat dissipation efficiency

A4:Only suitable for small current

A5:Wired occupies volume, small space

A5:Longer life

## Customized



Focus on AC/COB for 10 years Different spectrum can be customized for different plants.

The professionally customized fullspectrum LED plant photosensitive lamp beads can have higher PPFD and PAR than the conventional fullspectrum,

And the efficiency is also higher.

For customization,

Click on "Chat Now" pls!

# Package



# Certificate



#### Related Products

**Company Profile** 

## **COMPANY PROFILE** SHENZHEN COLIGHTING LTD



Shenzhen Colighting Ltd which was founded in **2013** is the leading manufacturer of LED products in China. We focus to develop and assemble the products of **led modules**, **plant grow lighting**, **special lighting** and so on.

We have big volume production for advanced **DOB modules** with **independent intellectual property rights**, **COB/SMD/Special led modules** and plant grow light, floodlight.

Our product quality have been certified by customers. We will focus on the research and development of high quality and nice price led products and promote the healthy development of lighting industry.

## **PRODUCTION WORKSHOP**



## FAQ

#### Q1. Are you a manufacturer or t