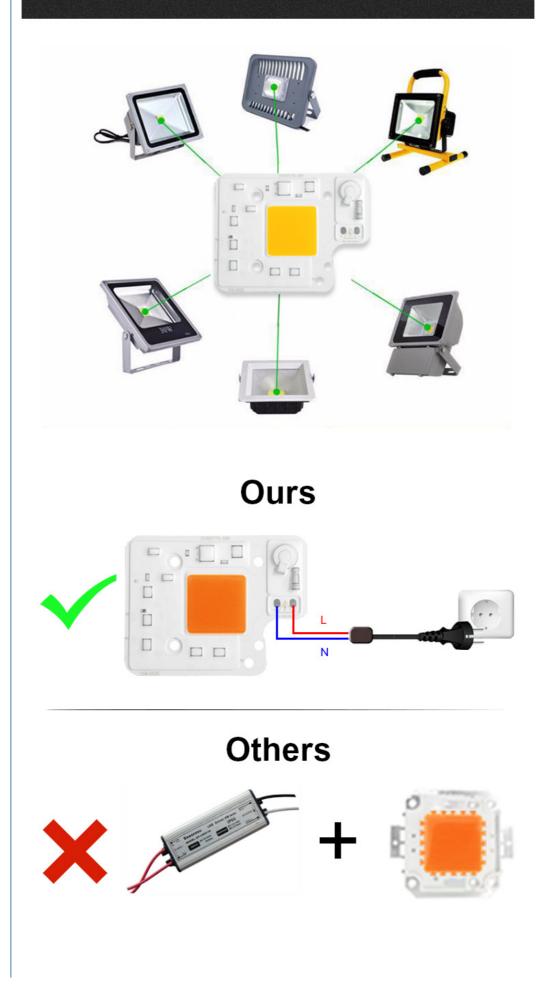

| 80                |  |  |
| ССТ                   | 3000-6500K                        | 3000-6500K        |  |  |
| Luminous Flux         | 120 lm/W                          | 120 lm/W          |  |  |
| Board Size            | 57 mm*75 mm                       | 57 mm*75 mm       |  |  |
| Luminous Size         | 29 mm*29 mm                       | 29 mm*29 mm       |  |  |
| Board thickness       | 1.6 mm                            | 1.6 mm            |  |  |
| Working<br>Temperatur | -20°C~60°C                        |                   |  |  |
| Customized            | Color/Brightness/Logo/Others      |                   |  |  |
| Application           | Spotlights/Grow light/Foold light |                   |  |  |









# **Product Application**







# **Application Scenarios**





#### Specification



#### Flip Chip

A1:No lead connection required

A2:No line shading, higher light output rate

A3:Direct bonding, good heat dissipation effect

A4:Suitable for high-power light sources



Others Wire Bonding Chip

#### Wire Bonding Chip

A1:Need lead connection

A2:The front electrode blocks light, and the light output rate is low

**A3**:Insulating glue solid crystal, low heat dissipation efficiency

A4:Only suitable for small current

A5:Wired occupies volume, small space

A5:Longer life

## Customized



Focus on AC/COB for 10 years Different spectrum can be customized for different plants.

The professionally customized fullspectrum LED plant photosensitive lamp beads can have higher PPFD and PAR than the conventional fullspec