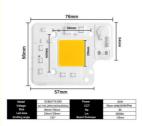

#### **Product Specification**

- Voltage:
- Power:
- Luminous Flux:
- Board Size:
- Chip Size:
- Working Temperatur:
- Highlight:

| AC 110-130V / 220-240V |  |
|------------------------|--|
| 50W                    |  |
| 120lm/W                |  |

57mm\*74mm

- 15\*30
- -20°C~60°C
- Warm White 50W LED Chip, Customized Logo 50W LED Chip, Warm White COB LED Module

3 Led Flip Chip Assembly Technology

Our Product Introduction

#### Parameter:

- 1. Voltage: AC110V-130V/220-240V (different voltage, different shape)
- 2. Power:50W
- 3. Luminous size:our:29\*29 mm, other:25\*25 mm
- 4. Number of Chip: our:144pcs, other:72pcs
- 5. Chip Size: our:15\*30 mils, other:10\*21 mils
- Housing Material: Aluminum
  Luminous Flux:120lm/W
- 8. CRI:80
- 9. Board Size:57 mm\*74 mm
- 10. Source Life: >50,000 hours
- 11. Working Temperature:-20°C~60°C
- 12. Customized: Please contact us