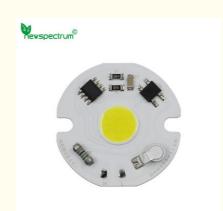

#### **Product Specification**

Model: NEW 3511Voltage: 220V

• Power: 3W/5W/7W/9W

Hole Diameter: 3mm
 Chip Size: Φ11mm
 CCT: 3000K/6000K
 Size: Φ33mm

Customized: Please Contact Us

• Highlight: Intelligent IC 5w Cob Led Chip,

### COB LED Chip Light Matrix AC 220V 3W 5W 7W 9W Intelligent IC Without Driver LED Bulb Floodlight Spotlight

| Model         | NEW3511     |
|---------------|-------------|
| Voltage       | 220V        |
| Power         | 3W/5W/7W/9W |
| Hole diameter | 3mm         |
| Chip Size     | Φ11mm       |
| CCT           | 3000K/6000K |
| Size          | Ф33mm       |