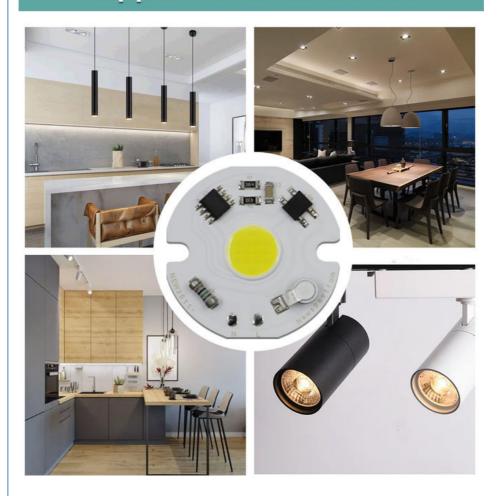

| 220V        |
| Power         | 3W/5W/7W/9W |
| Hole diameter | 3mm         |
| Chip Size     | Φ11mm       |
| CCT           | 3000K/6000K |
| Size          | Ф33mm       |

#### **Features:**

- ①: Unmanned driving/no flashing
- ②: High brightness/fast heat dissipation/high color rendering
- ③ : High lumens/No flicker/Energy saving
- 4 : Long lifespan/Instant start/No flashing
- ⑤ : Solid state/shockproof
- 6: Low power/energy saving

### Why Choose Newspectrum?

- ①:We are a manufacturer, focusing on AC COB 12 years
- 2:High quality control standards, quality assurance
- 3:over 12 years OEM + ODM experience
- Custom products based oncustomers'needs
- S:Reliable, consistent and timely service





### Smart IC No Driver



### **Product Parameter**







### Application scenarios



### Product introduction



| Voltage       | 220V-240V(50~60Hz)                  |    |       |    |  |
|---------------|-------------------------------------|----|-------|----|--|
| Power         | 3W                                  | 5W | 7W    | 9W |  |
| Luminous Flux | 120 lm/w                            |    |       |    |  |
| CCT           | 3000K                               |    | 6000K |    |  |
| Application   | GU10/GU5.3/MR16 Spotlight Downlight |    |       |    |  |

## Real Photo









## **Product Details**



# Application



# Packing



### Exhibition



### Why choose us? -We are a manufacturer, focusing on AC COB10 years -High quality control standards, quality assurance -over 10 years OEM + ODM experience -Custom products based oncustomers'needs -Reliable, c