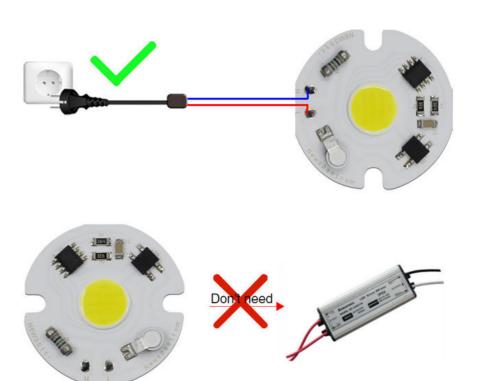

| NEW3511     |
|---------------|-------------|
| Voltage       | 220V        |
| Power         | 3W/5W/7W/9W |
| Hole diameter | 3mm         |
| Chip Size     | Φ11mm       |
| CCT           | 3000K/6000K |
| Size          | Ф33mm       |

#### **Features:**

- ①: Unmanned driving/no flashing
- ②: High brightness/fast heat dissipation/high color rendering
- ③ : High lumens/No flicker/Energy saving
- 4 : Long lifespan/Instant start/No flashing
- ⑤ : Solid state/shockproof
- 6: Low power/energy saving

### Why Choose Newspectrum?

- ①:We are a manufacturer, focusing on AC COB 12 years
- 2:High quality control standards, quality assurance
- 3:over 12 years OEM + ODM experience
- Custom products based oncustomers'needs
- S:Reliable, consistent and timely service





### Smart IC No Driver



### **Product Parameter**







### Application scenarios



### Product introduction



| Voltage       | 220V-240V(50~60Hz)                  |    |       |    |  |
|---------------|-------------------------------------|----|-------|----|--|
| Power         | 3W                                  | 5W | 7W    | 9W |  |
| Luminous Flux | 120 lm/w                            |    |       |    |  |
| CCT           | 3000K                               |    | 6000K |    |  |
| Application   | GU10/GU5.3/MR16 Spotlight Downlight |    |       |    |  |

## Real Photo









## **Product Details**



# Application



# Packing



### Exhibition



### Why choose us? -We are a manufacturer, focusing on AC COB10 years -High quality control standards, quality assurance -over 10 years OEM + ODM ex