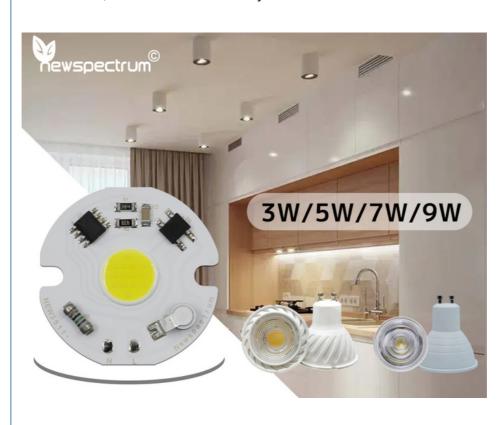

### COB LED Chip Light Matrix AC 220V 3W 5W 7W 9W Intelligent IC Without Driver LED Bulb Floodlight Spotlight

| Model         | NEW3511     |
|---------------|-------------|
| Voltage       | 220V        |
| Power         | 3W/5W/7W/9W |
| Hole diameter | 3mm         |
| Chip Size     | Φ11mm       |
| CCT           | 3000K/6000K |
| Size          | Ф33mm       |

#### **Product Specification**

Model: NEW 3511Voltage: 220V

• Power: 3W/5W/7W/9W

Hole Diameter: 3mm
 Chip Size: Φ11mm
 CCT: 3000K/6000K
 Size: Φ33mm

Customized: Please Contact Us

• Highlight: Intelligent IC 5w Cob Led Chip,