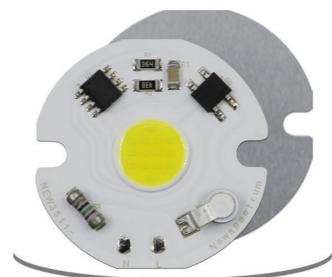

--|-------------|
| Voltage       | 220V        |
| Power         | 3W/5W/7W/9W |
| Hole diameter | 3mm         |
| Chip Size     | Φ11mm       |
| CCT           | 3000K/6000K |
| Size          | Ф33mm       |

#### **Features:**

- ①: Unmanned driving/no flashing
- ②: High brightness/fast heat dissipation/high color rendering
- ③ : High lumens/No flicker/Energy saving
- 4 : Long lifespan/Instant start/No flashing
- ⑤ : Solid state/shockproof
- 6: Low power/energy saving

### Why Choose Newspectrum?

- ①:We are a manufacturer, focusing on AC COB 12 years
- 2:High quality control standards, quality assurance
- 3:over 12 years OEM + ODM experience
- Custom products based oncustomers'needs
- S:Reliable, consistent and timely service





### Smart IC No Driver



### **Product Parameter**







### Application scenarios



### Product introduction



| Voltage       | 220V-240V(50~60Hz)                  |    |       |    |  |
|---------------|-------------------------------------|----|-------|----|--|
| Power         | 3W                                  | 5W | 7W    | 9W |  |
| Luminous Flux | 120 lm/w                            |    |       |    |  |
| CCT           | 3000K                               |    | 6000K |    |  |
| Application   | GU10/GU5.3/MR16 Spotlight Downlight |    |       |    |  |

## Real Photo









## **Product Details**



# Application



# Packing



### Exhibition



### Why choose us? -We are a manufacturer, focusing on AC COB10 years -High quality control standards, quality assurance -over 10 years OEM + ODM experience -Custom products based