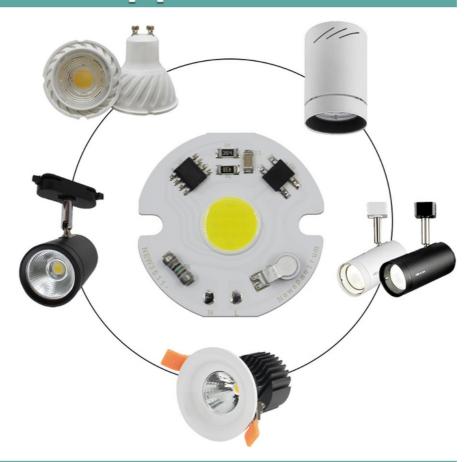

### Application scenarios

### Product introduction

| Voltage       | 220V-240V(50~60Hz)                  |    |       |    |  |
|---------------|-------------------------------------|----|-------|----|--|
| Power         | 3W                                  | 5W | 7W    | 9W |  |
| Luminous Flux | 120 lm/w                            |    |       |    |  |
| CCT           | 3000K                               |    | 6000K |    |  |
| Application   | GU10/GU5.3/MR16 Spotlight Downlight |    |       |    |  |