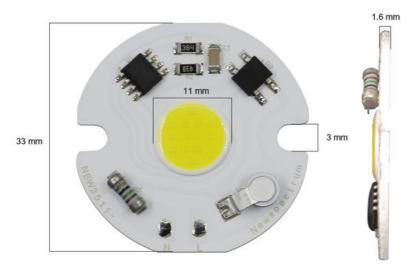

#### **Product Specification**

Model: NEW 3511Voltage: 220V

• Power: 3W/5W/7W/9W

Hole Diameter: 3mm
 Chip Size: Φ11mm
 CCT: 3000K/6000K
 Size: Φ33mm

Customized: Please Contact Us

• Highlight: Intelligent IC 5w Cob Led Chip,

### COB LED Chip Light Matrix AC 220V 3W 5W 7W 9W Intelligent IC Without Driver LED Bulb Floodlight Spotlight

| Model         | NEW3511     |
|---------------|-------------|
| Voltage       | 220V        |
| Power         | 3W/5W/7W/9W |
| Hole diameter | 3mm         |
| Chip Size     | Φ11mm       |
| CCT           | 3000K/6000K |
| Size          | Ф33mm       |