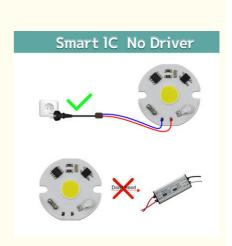

### Smart IC No Driver

#### **Features:**

- ①: Unmanned driving/no flashing
- ②: High brightness/fast heat dissipation/high color rendering
- ③ : High lumens/No flicker/Energy saving
- 4 : Long lifespan/Instant start/No flashing
- ⑤ : Solid state/shockproof
- 6: Low power/energy saving