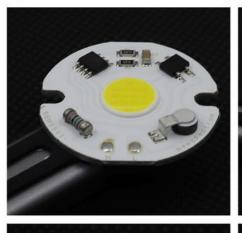

ng on AC COB 12 years
- 2:High quality control standards, quality assurance
- 3:over 12 years OEM + ODM experience
- Custom products based oncustomers'needs
- S:Reliable, consistent and timely service





### Smart IC No Driver



### **Product Parameter**







### Application scenarios



### Product introduction



| Voltage       | 220V-240V(50~60Hz)                  |    |       |    |  |
|---------------|-------------------------------------|----|-------|----|--|
| Power         | 3W                                  | 5W | 7W    | 9W |  |
| Luminous Flux | 120 lm/w                            |    |       |    |  |
| CCT           | 3000K                               |    | 6000K |    |  |
| Application   | GU10/GU5.3/MR16 Spotlight Downlight |    |       |    |  |

## Real Photo









## **Product Details**



# Application



# Packing



### Exhibition



### Why choose us? -We are a manufacturer, focusing on AC COB10 years -High quality control standards, quality assurance -over 10 years OEM + ODM experience -Custom products based oncustomers'needs -Reliable, consistent and timely service

### We greatly appreciate your 5-star feedback.

We highly appreciate your reviews as they allow us to offer better services to you. Your satisfaction and positive feedback are very important to our business's development. If you are not satisfied with your purchase, please contact us before leaving neutral or negative feedback or opening a dispute. We will try our best to solve any problems you may have. Thank you for your support, enjoy your shopping!





+86-18926589891