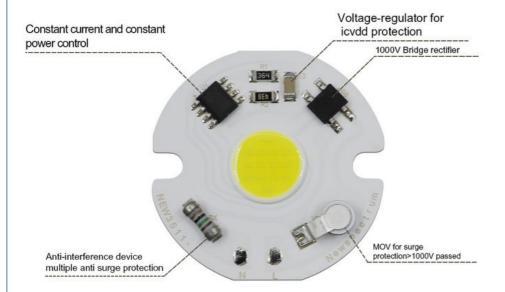

#### **Features:**

- ①: Unmanned driving/no flashing
- ②: High brightness/fast heat dissipation/high color rendering
- ③ : High lumens/No flicker/Energy saving
- 4 : Long lifespan/Instant start/No flashing
- ⑤ : Solid state/shockproof
- 6: Low power/energy saving

### Smart IC No Driver