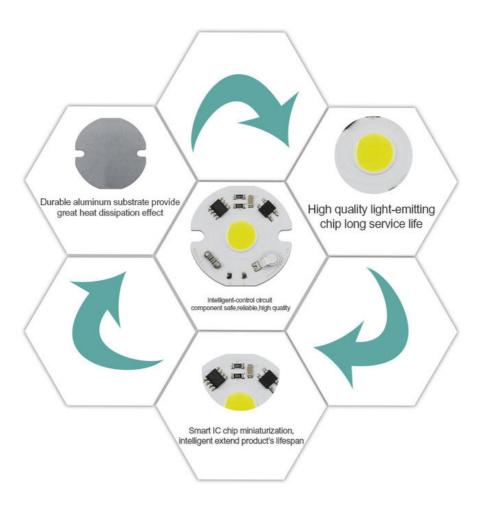

### **Product Parameter**

#### **Features:**

- ①: Unmanned driving/no flashing
- ②: High brightness/fast heat dissipation/high color rendering
- ③ : High lumens/No flicker/Energy saving
- 4 : Long lifespan/Instant start/No flashing
- ⑤ : Solid state/shockproof
- 6: Low power/energy saving