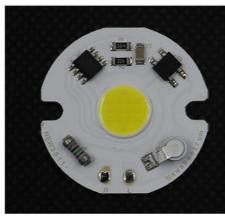

### COB LED Chip Light Matrix AC 220V 3W 5W 7W 9W Intelligent IC Without Driver LED Bulb Floodlight Spotlight

| Model         | NEW3511     |
|---------------|-------------|
| Voltage       | 220V        |
| Power         | 3W/5W/7W/9W |
| Hole diameter | 3mm         |
| Chip Size     | Φ11mm       |
| CCT           | 3000K/6000K |
| Size          | Ф33mm       |

#### **Product Specification**

Model: NEW 3511Voltage: 220V

• Power: 3W/5W/7W/9W

Hole Diameter: 3mm
 Chip Size: Φ11mm
 CCT: 3000K/6000K
 Size: Φ33mm

Customized: Please Contact Us

• Highlight: Intelligent IC 5w Cob Led Chip,