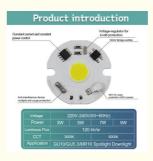

### Product introduction

| Voltage       | 220V-240V(50~60Hz)                  |    |       |    |  |
|---------------|-------------------------------------|----|-------|----|--|
| Power         | 3W                                  | 5W | 7W    | 9W |  |
| Luminous Flux | 120 lm/w                            |    |       |    |  |
| CCT           | 3000K                               |    | 6000K |    |  |
| Application   | GU10/GU5.3/MR16 Spotlight Downlight |    |       |    |  |