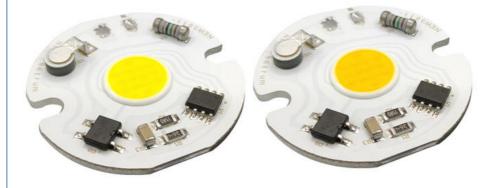

|-------------|
| Voltage       | 220V        |
| Power         | 3W/5W/7W/9W |
| Hole diameter | 3mm         |
| Chip Size     | Φ11mm       |
| CCT           | 3000K/6000K |
| Size          | Ф33mm       |

#### **Features:**

- ①: Unmanned driving/no flashing
- ②: High brightness/fast heat dissipation/high color rendering
- ③ : High lumens/No flicker/Energy saving
- 4 : Long lifespan/Instant start/No flashing
- ⑤ : Solid state/shockproof
- 6: Low power/energy saving

### Why Choose Newspectrum?

- ①:We are a manufacturer, focusing on AC COB 12 years
- 2:High quality control standards, quality assurance
- 3:over 12 years OEM + ODM experience
- Custom products based oncustomers'needs
- S:Reliable, consistent and timely service





### Smart IC No Driver



### **Product Parameter**







### Application scenarios



### Product introduction



| Voltage       | 220V-240V(50~60Hz)                  |    |       |    |  |
|---------------|-------------------------------------|----|-------|----|--|
| Power         | 3W                                  | 5W | 7W    | 9W |  |
| Luminous Flux | 120 lm/w                            |    |       |    |  |
| CCT           | 3000K                               |    | 6000K |    |  |
| Application   | GU10/GU5.3/MR16 Spotlight Downlight |    |       |    |  |

## Real Photo









## **Product Details**



# Application



# Packing



### Exhibition



### Why choose us? -We are a manufacturer, focusing on AC COB10 years -High quality control standards, quality assurance -over 10 years OEM + ODM experience -Custom products based o