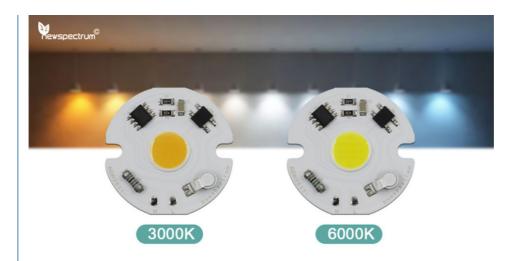

#### **Product Specification**

Model: NEW 3511Voltage: 220V

• Power: 3W/5W/7W/9W

Hole Diameter: 3mm
 Chip Size: Φ11mm
 CCT: 3000K/6000K
 Size: Φ33mm

Customized: Please Contact Us

• Highlight: Intelligent IC 5w Cob Led Chip,

### COB LED Chip Light Matrix AC 220V 3W 5W 7W 9W Intelligent IC Without Driver LED Bulb Floodlight Spotlight

| Model         | NEW3511     |
|---------------|-------------|
| Voltage       | 220V        |
| Power         | 3W/5W/7W/9W |
| Hole diameter | 3mm         |
| Chip Size     | Φ11mm       |
| CCT           | 3000K/6000K |
| Size          | Ф33mm       |