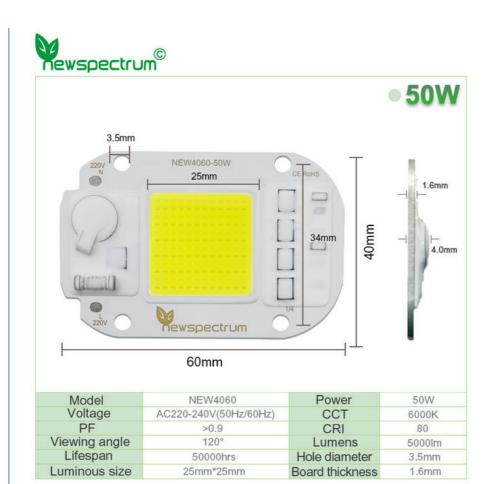

#### **Product Specification**

- Product Name:
- Power(W):
- CCT(K): • Voltage (V):
- Board Size:
- Warranty:
- Highlight:

- 50W LED Chip 50W
- Warm White(3000K),Cool White(6000K)
- AC 220V-240V
- 40\*60mm
- 2 Years
- 240V LED COB Lamp Chip, **Driverless LED COB Lamp Chip**