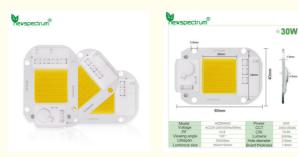

#### **Product Specification**

- Product Name:
- Power(W):
- CCT(K): • Voltage (V):
- Board Size:
- Warranty:
- Highlight:

- 50W LED Chip 50W
- Warm White(3000K),Cool White(6000K)
- AC 220V-240V
- 40\*60mm
- 2 Years
- 240V LED COB Lamp Chip, **Driverless LED COB Lamp Chip**