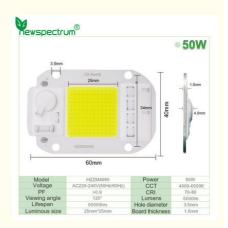

#### **Product Specification**

- Product Name:
- Power(W):
- CCT(K): • Voltage (V):
- Board Size:
- Warranty:
- Highlight:

- 50W LED Chip 50W
- Warm White(3000K),Cool White(6000K)
- AC 220V-240V
- 40\*60mm
- 2 Years
- 240V LED COB Lamp Chip, **Driverless LED COB Lamp Chip**