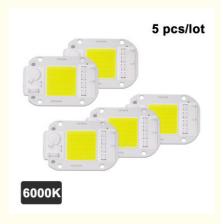

#### **Product Specification**

- Product Name:
- Power(W):
- CCT(K): • Voltage (V):
- Board Size:
- Warranty:
- Highlight:

- 50W LED Chip 50W
- Warm White(3000K),Cool White(6000K)
- AC 220V-240V
- 40\*60mm
- 2 Years
- 240V LED COB Lamp Chip, **Driverless LED COB Lamp Chip**