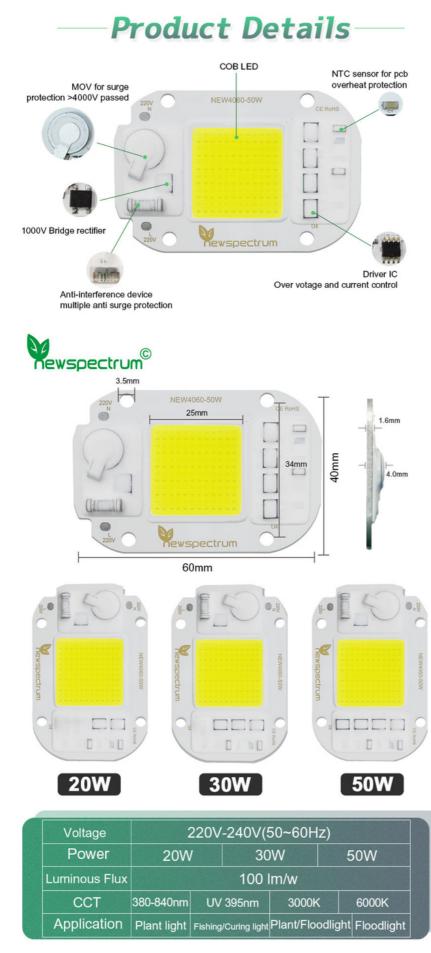

#### **Product Specification**

- Product Name:
- Power(W):
- CCT(K): • Voltage (V):
- Board Size:
- Warranty:
- Highlight:

- 50W LED Chip 50W
- Warm White(3000K),Cool White(6000K)
- AC 220V-240V
- 40\*60mm
- 2 Years
- 240V LED COB Lamp Chip, **Driverless LED COB Lamp Chip**