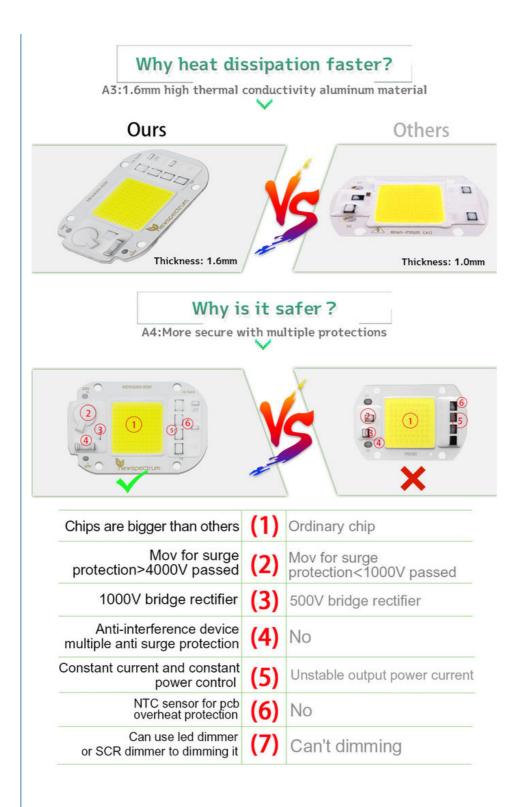

ED COB Lamp Chip Driverless For Flood Light Led Bulb **Spotlight**

#### **Basic Information**

- Place of Origin:
- Brand Name:
- SHEN ZHEN CHINA Newspectrum
- Model Number:
- Minimum Order Quantity:
- Price:
- Packaging Details:
- Delivery Time:
- Payment Terms:
- Supply Ability:
- 4060-50W 100pcs Negotiable Antistatic bag,boxes in carton. 3-8 workdays D/A, L/C, D/P, T/T, Western Union, MoneyGram 50000pcs/m



#### **Product Specification**

- Product Name:
- Power(W):
- CCT(K): • Voltage (V):
- Board Size:
- Warranty:
- Highlight:

- 50W LED Chip 50W
- Warm White(3000K),Cool White(6000K)
- AC 220V-240V
- 40\*60mm
- 2 Years
- 240V LED COB Lamp Chip, **Driverless LED COB Lamp Chip**



#### More Images



# **Product display**





Our Product Introduction



**Our product advantages** 







## Scenario application