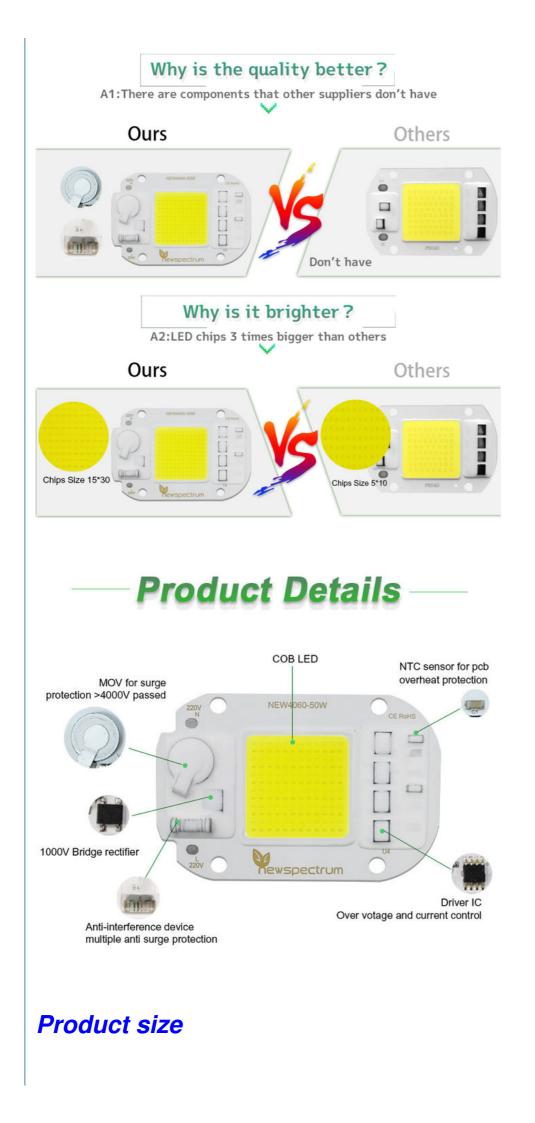

#### **Product Specification**

- Product Name:
- Power(W):
- CCT(K): • Voltage (V):
- Board Size:
- Warranty:
- Highlight:

- 50W LED Chip 50W
- Warm White(3000K),Cool White(6000K)
- AC 220V-240V
- 40\*60mm
- 2 Years
- 240V LED COB Lamp Chip, **Driverless LED COB Lamp Chip**