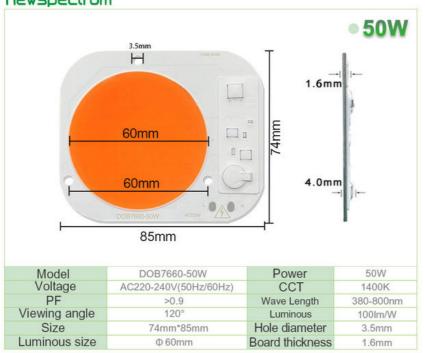

#### **Product Specification**

Voltage: AC220-240V

Power: 50W
Luminous Flux: 100lm/W
Board Size: 74mm\*85mm
Produvt Name: Horticulture COB
Application: Led Grow Light
Highlight: 50W Horticulture COB,

High Lumens Horticulture COB, High Lumens Round Cob Led Light

#### **Specifications**

| Voltage            | AC220-240V(50HZ/60Hz)             |  |
|--------------------|-----------------------------------|--|
| Power              | 50W                               |  |
| Luminous Flux      | 100lm/w                           |  |
| CRI(Ra)            | 80                                |  |
| Luminous Diameter  | Ф60mm                             |  |
| Board Size         | 74*85mm                           |  |
| Working Temperatur | -20°C~60°C                        |  |
| Application        | Spotlights/Grow light/Foold light |  |
| Customized         | Please contact us                 |  |