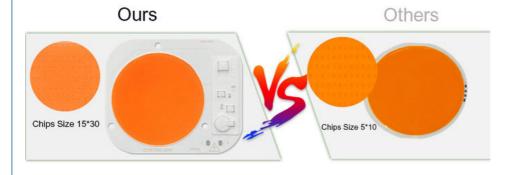

## Why is it brighter?

A2:LED chips 3 times bigger than others

## Why is it safer?

A4:More secure with multiple protections

| Chips are bigger than others                   | (1) | Ordinary chip |
|------------------------------------------------|-----|---------------|
| Mov for surge protection>4000V passed          | (2) | No            |
| 1000V bridge rectifier                         | (3) | No            |
| Constant current and constant power control    | (4) | No            |
| NTC sensor for pcb overheat protection         | (5) | No            |
| Can use led dimmer or SCR dimmer to dimming it | (6) | Can't dimming |