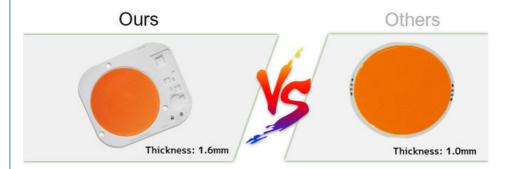

## Why heat dissipation faster?

A3:1.6mm high thermal conductivity aluminum material