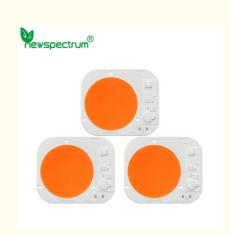

# High Lumens 50W Horticulture COB Round Cob Led Light For Spotlights

#### **Product Specification**

Voltage: AC220-240V

Power: 50W
Luminous Flux: 100lm/W
Board Size: 74mm\*85mm
Produvt Name: Horticulture COB
Application: Led Grow Light
Highlight: 50W Horticulture COB,

High Lumens Horticulture COB, High Lumens Round Cob Led Light