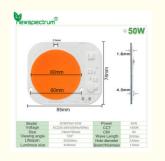

#### **Product Specification**

Voltage: AC220-240V

Power: 50W
Luminous Flux: 100lm/W
Board Size: 74mm\*85mm
Produvt Name: Horticulture COB
Application: Led Grow Light
Highlight: 50W Horticulture COB,

High Lumens Horticulture COB, High Lumens Round Cob Led Light

#### **Specifications**

| Voltage            | AC220-240V(50HZ/60Hz)             |  |
|--------------------|-----------------------------------|--|
| Power              | 50W                               |  |
| Luminous Flux      | 100lm/w                           |  |
| CRI(Ra)            | 80                                |  |
| Luminous Diameter  | Ф60mm                             |  |
| Board Size         | 74*85mm                           |  |
| Working Temperatur | -20°C~60°C                        |  |
| Application        | Spotlights/Grow light/Foold light |  |
| Customized         | Please contact us                 |  |