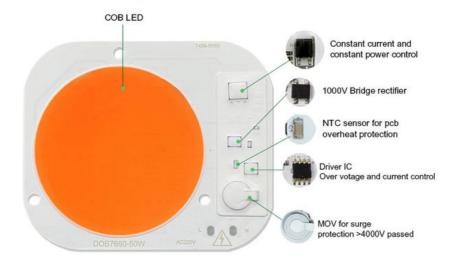

#### Why Choose Newspectrum?

|                 | •                                      |
|-----------------|----------------------------------------|
| We are a manu   | ufacturer, focusing on AC COB 12 years |
|                 | ntrol standards,quality assurance      |
|                 | DEM + ODM experience                   |
|                 | cts based oncustomers'needs            |
|                 | stent and timely service               |
|                 | tor for ic vdd protection              |
| Driver IC, over | voltage and over current control       |
|                 | r pcb overheat protection              |
| MOV for surge   | protection>4000V passed                |
| 1000V Bridge r  | ectifier                               |
|                 |                                        |

## Why is it safer?

A4:More secure with multiple protections

| Chips are bigger than others                   | (1) | Ordinary chip |
|------------------------------------------------|-----|---------------|
| Mov for surge protection>4000V passed          | (2) | No            |
| 1000V bridge rectifier                         | (3) | No            |
| Constant current and constant power control    | (4) | No            |
| NTC sensor for pcb overheat protection         | (5) | No            |
| Can use led dimmer or SCR dimmer to dimming it | (6) | Can't dimming |