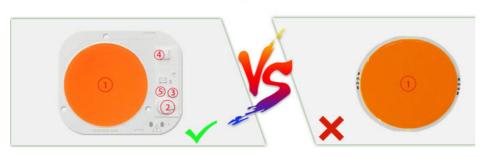

## Why is it safer?

A4:More secure with multiple protections

| Chips are bigger than others                   | (1) | Ordinary chip |
|------------------------------------------------|-----|---------------|
| Mov for surge protection>4000V passed          | (2) | No            |
| 1000V bridge rectifier                         | (3) | No            |
| Constant current and constant power control    | (4) | No            |
| NTC sensor for pcb overheat protection         | (5) | No            |
| Can use led dimmer or SCR dimmer to dimming it | (6) | Can't dimming |