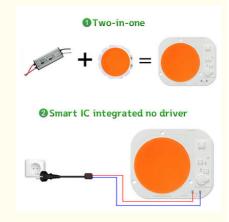

# High Lumens 50W Horticulture COB Round Cob Led Light For Spotlights

#### **Basic Information**

Place of Origin: Shenzhen China
Brand Name: newspectrum
Model Number: NEW7660
Minimum Order Quantity: 100pcs
Price: Negotiable

• Packaging Details: Antistatic bag,boxes in carton.

• Delivery Time: 5-8 work days

• Payment Terms: L/C, D/A, D/P, T/T, Western Union,

MoneyGram

• Supply Ability: 100000pcs/day



#### **Product Specification**

Voltage: AC220-240V

Power: 50W
Luminous Flux: 100lm/W
Board Size: 74mm\*85mm
Produvt Name: Horticulture COB
Application: Led Grow Light
Highlight: 50W Horticulture COB,

High Lumens Horticulture COB, High Lumens Round Cob Led Light



#### More Images





# AC220V 50W Driverless COB LED Round Light Chip Full Spectrum 380nm-840nm for Indoor Seedling Hydroponic Plant Grow Lamp

#### **Specifications**

| Voltage            | AC220-240V(50HZ/60Hz)             |  |
|--------------------|-----------------------------------|--|
| Power              | 50W                               |  |
| Luminous Flux      | 100lm/w                           |  |
| CRI(Ra)            | 80                                |  |
| Luminous Diameter  | Ф60mm                             |  |
| Board Size         | 74*85mm                           |  |
| Working Temperatur | -20°C~60°C                        |  |
| Application        | Spotlights/Grow light/Foold light |  |
| Customized         | Please contact us                 |  |

#### Wh