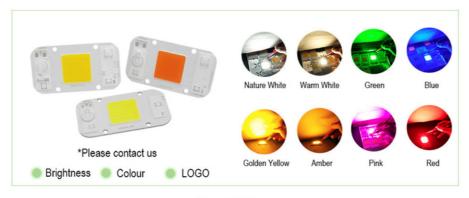

#### Specification

| opecinication         | 2014                              | 2011                      |                        |  |
|-----------------------|-----------------------------------|---------------------------|------------------------|--|
| Power                 | 20W                               | 30W                       | 50W                    |  |
| Voltage               | AC220-<br>240V(50Hz/60Hz)         | AC220-<br>240V(50Hz/60Hz) | AC220-240V(50Hz/60Hz)  |  |
| Color                 | Cool/Warm<br>White/Others         | Cool/Warm<br>White/Others | Cool/Warm White/Others |  |
| CRI (Ra)              | 80                                | 80                        | 80                     |  |
| CCT                   | 1400-6500K                        | 1400-6500K                | 1400-6500K             |  |
| Luminous Flux         | 100lm/W                           | 100lm/W                   | 100lm/W                |  |
| Board Size            | 40mm*74mm                         | 40mm*74mm                 | 40mm*74mm              |  |
| Luminous Size         | 25mm*25mm                         | 25mm*25mm                 | 25mm*25mm              |  |
| Hole Distance         | 34mm*34mm                         | 34mm*34mm                 | 34mm*34mm              |  |
| Working<br>Temperatur | -20°C~60°C                        |                           |                        |  |
| Customized            | Color/Brightness/Logo/Others      |                           |                        |  |
| Application           | Spotlights/Grow light/Foold light |                           |                        |  |