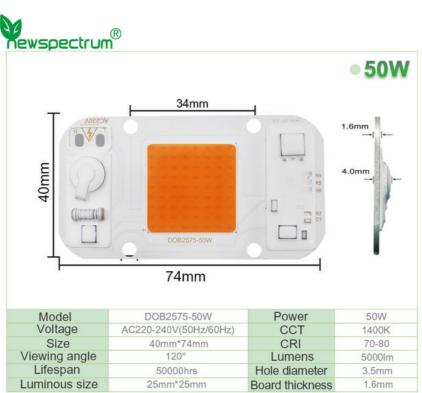

#### **Product Specification**

Voltage: AC220-240V(50Hz/60Hz)

• Power: 20W/30W/50W

• CCT: 1400K

Board Size: 40mm\*60mm\*1.6mm
 Produvt Name: Horticulture COB
 Application: Led Grow Light
 Highlight: AC 220V Dob Led Chip

#### Specification

| opecinication         | 2014                              | 2011                      |                        |  |
|-----------------------|-----------------------------------|---------------------------|------------------------|--|
| Power                 | 20W                               | 30W                       | 50W                    |  |
| Voltage               | AC220-<br>240V(50Hz/60Hz)         | AC220-<br>240V(50Hz/60Hz) | AC220-240V(50Hz/60Hz)  |  |
| Color                 | Cool/Warm<br>White/Others         | Cool/Warm<br>White/Others | Cool/Warm White/Others |  |
| CRI (Ra)              | 80                                | 80                        | 80                     |  |
| CCT                   | 1400-6500K                        | 1400-6500K                | 1400-6500K             |  |
| Luminous Flux         | 100lm/W                           | 100lm/W                   | 100lm/W                |  |
| Board Size            | 40mm*74mm                         | 40mm*74mm                 | 40mm*74mm              |  |
| Luminous Size         | 25mm*25mm                         | 25mm*25mm                 | 25mm*25mm              |  |
| Hole Distance         | 34mm*34mm                         | 34mm*34mm                 | 34mm*34mm              |  |
| Working<br>Temperatur | -20°C~60°C                        |                           |                        |  |
| Customized            | Color/Brightness/Logo/Others      |                           |                        |  |
| Application           | Spotlights/Grow light/Foold light |                           |                        |  |