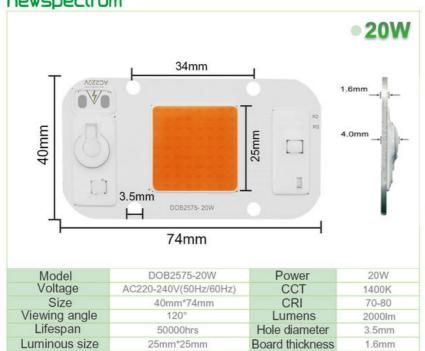

#### **Product Specification**

Voltage: AC220-240V(50Hz/60Hz)

• Power: 20W/30W/50W

• CCT: 1400K

Board Size: 40mm\*60mm\*1.6mm
 Produvt Name: Horticulture COB
 Application: Led Grow Light
 Highlight: AC 220V Dob Led Chip

#### Specification

| opecinication         | 2014                              | 2011                      |                        |  |
|-----------------------|-----------------------------------|---------------------------|------------------------|--|
| Power                 | 20W                               | 30W                       | 50W                    |  |
| Voltage               | AC220-<br>240V(50Hz/60Hz)         | AC220-<br>240V(50Hz/60Hz) | AC220-240V(50Hz/60Hz)  |  |
| Color                 | Cool/Warm<br>White/Others         | Cool/Warm<br>White/Others | Cool/Warm White/Others |  |
| CRI (Ra)              | 80                                | 80                        | 80                     |  |
| CCT                   | 1400-6500K                        | 1400-6500K                | 1400-6500K             |  |
| Luminous Flux         | 100lm/W                           | 100lm/W                   | 100lm/W                |  |
| Board Size            | 40mm*74mm                         | 40mm*74mm                 | 40mm*74mm              |  |
| Luminous Size         | 25mm*25mm                         | 25mm*25mm                 | 25mm*25mm              |  |
| Hole Distance         | 34mm*34mm                         | 34mm*34mm                 | 34mm*34mm              |  |
| Working<br>Temperatur | -20°C~60°C                        |                           |                        |  |
| Customized            | Color/Brightness/Logo/Others      |                           |                        |  |
| Application           | Spotlights/Grow light/Foold light |                           |                        |  |