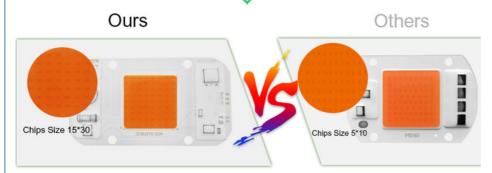

|  |
| Hole Distance         | 34mm*34mm                         | 34mm*34mm                 | 34mm*34mm              |  |
| Working<br>Temperatur | -20°C~60°C                        |                           |                        |  |
| Customized            | Color/Brightness/Logo/Others      |                           |                        |  |
| Application           | Spotlights/Grow light/Foold light |                           |                        |  |

## Are you still worrying these problem?

Short circuit? Burn out? Poor quality?







## **Product Details**





Voltage-regulator for icvdd protection









## Why is the quality better?

A1:There are components that other suppliers don't have



## Why is it brighter?

A2:LED chips 3 times bigger than others



## Why heat dissipation faster?

A3:1.6mm high thermal conductivity aluminum material

Ours Others



## Why is it safer?

A4:More secure with multiple protections



| Chips are bigger than others                            | (1) | Ordinary chip                         |
|---------------------------------------------------------|-----|---------------------------------------|
| Mov for surge protection>4000V passed                   | (2) | Mov for surge protection<1000V passed |
| 1000V bridge rectifier                                  | (3) | 500V bridge rectifier                 |
| Anti-interference device multiple anti surge protection | (4) | No                                    |
| Constant current and constant power control             | (5) | Unstable output power curren