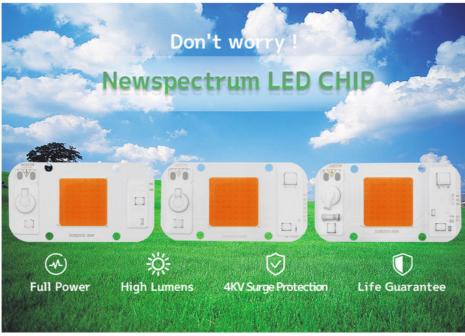

# Driverless AC 220V Cool Warm White Full Spectrum NO Driver Chip Led 50w for DIY Floodlight Grow Light Why Choose Newspectrum?

- ①: LED flip chip assembly technology. Good heat dissipation effect, higher light output rate, long life
- 2: High brightness, our led chips are bigger than others
- 3: Smart IC Fit NO Driver
- Constant current and constant power control
- **⑤:** NTC sensor for pcb overheat protection
- **©:** Voltage-regulator for ic vdd protection
- Triver IC, over voltage and over current control
- ®: It can use led dimmer or SCR dimmer to dimming it
- MOV for surge protection>4000V passed
- 1000V Bridge rectifier

#### Specification

| opecinication         | 2014                              | 2011                      |                        |  |
|-----------------------|-----------------------------------|---------------------------|------------------------|--|
| Power                 | 20W                               | 30W                       | 50W                    |  |
| Voltage               | AC220-<br>240V(50Hz/60Hz)         | AC220-<br>240V(50Hz/60Hz) | AC220-240V(50Hz/60Hz)  |  |
| Color                 | Cool/Warm<br>White/Others         | Cool/Warm<br>White/Others | Cool/Warm White/Others |  |
| CRI (Ra)              | 80                                | 80                        | 80                     |  |
| CCT                   | 1400-6500K                        | 1400-6500K                | 1400-6500K             |  |
| Luminous Flux         | 100lm/W                           | 100lm/W                   | 100lm/W                |  |
| Board Size            | 40mm*74mm                         | 40mm*74mm                 | 40mm*74mm              |  |
| Luminous Size         | 25mm*25mm                         | 25mm*25mm                 | 25mm*25mm              |  |
| Hole Distance         | 34mm*34mm                         | 34mm*34mm                 | 34mm*34mm              |  |
| Working<br>Temperatur | -20°C~60°C                        |                           |                        |  |
| Customized            | Color/Brightness/Logo/Others      |                           |                        |  |
| Application           | Spotlights/Grow light/Foold light |                           |                        |  |