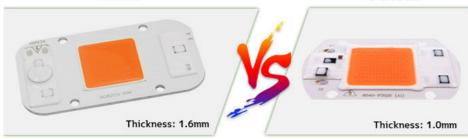

## Why heat dissipation faster?

A3:1.6mm high thermal conductivity aluminum material

Ours Others