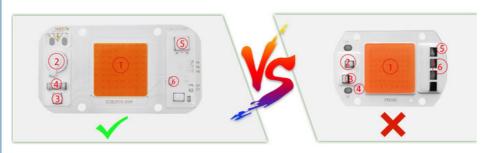

# Driverless AC 220V Cool Warm White Full Spectrum NO Driver Chip Led 50w for DIY Floodlight Grow Light Why Choose Newspectrum?

- ①: LED flip chip assembly technology. Good heat dissipation effect, higher light output rate, long life
- 2: High brightness, our led chips are bigger than others
- 3: Smart IC Fit NO Driver
- Constant current and constant power control
- **⑤:** NTC sensor for pcb overheat protection
- **©:** Voltage-regulator for ic vdd protection
- Triver IC, over voltage and over current control
- ®: It can use led dimmer or SCR dimmer to dimming it
- MOV for surge protection>4000V passed
- 1000V Bridge rectifier

## Why is it safer?

A4:More secure with multiple protections

| Chips are bigger than others                            | (1) | Ordinary chip                         |
|---------------------------------------------------------|-----|---------------------------------------|
| Mov for surge protection>4000V passed                   | (2) | Mov for surge protection<1000V passed |
| 1000V bridge rectifier                                  | (3) | 500V bridge rectifier                 |
| Anti-interference device multiple anti surge protection | (4) | No                                    |
| Constant current and constant power control             | (5) | Unstable output power curren          |
| NTC sensor for pcb overheat protection                  | (6) | No                                    |
| Can use led dimmer or SCR dimmer to dimming it          | (7) | Can't dimming                         |