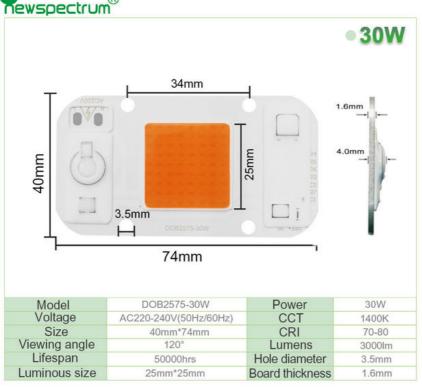

#### **Product Specification**

Voltage: AC220-240V(50Hz/60Hz)

• Power: 20W/30W/50W

• CCT: 1400K

Board Size: 40mm\*60mm\*1.6mm
 Produvt Name: Horticulture COB
 Application: Led Grow Light
 Highlight: AC 220V Dob Led Chip

#### Specification

| opecinication         | 2014                              | 2011                      |                        |  |
|-----------------------|-----------------------------------|---------------------------|------------------------|--|
| Power                 | 20W                               | 30W                       | 50W                    |  |
| Voltage               | AC220-<br>240V(50Hz/60Hz)         | AC220-<br>240V(50Hz/60Hz) | AC220-240V(50Hz/60Hz)  |  |
| Color                 | Cool/Warm<br>White/Others         | Cool/Warm<br>White/Others | Cool/Warm White/Others |  |
| CRI (Ra)              | 80                                | 80                        | 80                     |  |
| CCT                   | 1400-6500K                        | 1400-6500K                | 1400-6500K             |  |
| Luminous Flux         | 100lm/W                           | 100lm/W                   | 100lm/W                |  |
| Board Size            | 40mm*74mm                         | 40mm*74mm                 | 40mm*74mm              |  |
| Luminous Size         | 25mm*25mm                         | 25mm*25mm                 | 25mm*25mm              |  |
| Hole Distance         | 34mm*34mm                         | 34mm*34mm                 | 34mm*34mm              |  |
| Working<br>Temperatur | -20°C~60°C                        |                           |                        |  |
| Customized            | Color/Brightness/Logo/Others      |                           |                        |  |
| Application           | Spotlights/Grow light/Foold light |                           |                        |  |