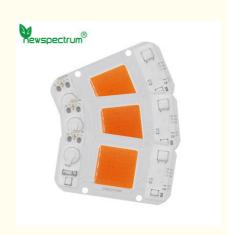

#### **Product Specification**

Voltage: AC220-240V(50Hz/60Hz)

• Power: 20W/30W/50W

• CCT: 1400K

Board Size: 40mm\*60mm\*1.6mm
 Produvt Name: Horticulture COB
 Application: Led Grow Light
 Highlight: AC 220V Dob Led Chip

AC 220V Dob Led Chip, Warm White Led Chip 50w,

Warm White Dob Led Chip

#### Specification

| opecinication         | 2014                              | 2011                      |                        |  |
|-----------------------|-----------------------------------|---------------------------|------------------------|--|
| Power                 | 20W                               | 30W                       | 50W                    |  |
| Voltage               | AC220-<br>240V(50Hz/60Hz)         | AC220-<br>240V(50Hz/60Hz) | AC220-240V(50Hz/60Hz)  |  |
| Color                 | Cool/Warm<br>White/Others         | Cool/Warm<br>White/Others | Cool/Warm White/Others |  |
| CRI (Ra)              | 80                                | 80                        | 80                     |  |
| CCT                   | 1400-6500K                        | 1400-6500K                | 1400-6500K             |  |
| Luminous Flux         | 100lm/W                           | 100lm/W                   | 100lm/W                |  |
| Board Size            | 40mm*74mm                         | 40mm*74mm                 | 40mm*74mm              |  |
| Luminous Size         | 25mm*25mm                         | 25mm*25mm                 | 25mm*25mm              |  |
| Hole Distance         | 34mm*34mm                         | 34mm*34mm                 | 34mm*34mm              |  |
| Working<br>Temperatur | -20°C~60°C                        |                           |                        |  |
| Customized            | Color/Brightness/Logo/Others      |                           |                        |  |
| Application           | Spotlights/Grow light/Foold light |                           |                        |  |