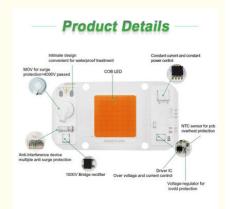

# Driverless AC 220V Cool Warm White Full Spectrum NO Driver Chip Led 50w for DIY Floodlight Grow Light Why Choose Newspectrum?

- ①: LED flip chip assembly technology. Good heat dissipation effect, higher light output rate, long life
- 2: High brightness, our led chips are bigger than others
- 3: Smart IC Fit NO Driver
- Constant current and constant power control
- **⑤:** NTC sensor for pcb overheat protection
- **©:** Voltage-regulator for ic vdd protection
- Triver IC, over voltage and over current control
- ®: It can use led dimmer or SCR dimmer to dimming it
- MOV for surge protection>4000V passed
- 1000V Bridge rectifier

## **Product Details**

Voltage-regulator for icvdd protection