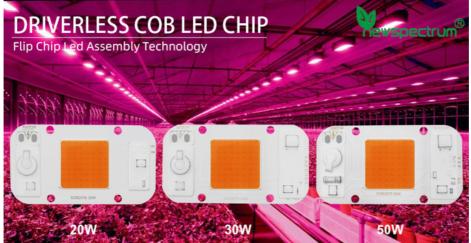

#### **Product Specification**

Voltage: AC220-240V(50Hz/60Hz)

• Power: 20W/30W/50W

• CCT: 1400K

Board Size: 40mm\*60mm\*1.6mm
 Produvt Name: Horticulture COB
 Application: Led Grow Light
 Highlight: AC 220V Dob Led Chip

#### Specification

| opecinication         | 2014                              | 2011                      |                        |  |
|-----------------------|-----------------------------------|---------------------------|------------------------|--|
| Power                 | 20W                               | 30W                       | 50W                    |  |
| Voltage               | AC220-<br>240V(50Hz/60Hz)         | AC220-<br>240V(50Hz/60Hz) | AC220-240V(50Hz/60Hz)  |  |
| Color                 | Cool/Warm<br>White/Others         | Cool/Warm<br>White/Others | Cool/Warm White/Others |  |
| CRI (Ra)              | 80                                | 80                        | 80                     |  |
| CCT                   | 1400-6500K                        | 1400-6500K                | 1400-6500K             |  |
| Luminous Flux         | 100lm/W                           | 100lm/W                   | 100lm/W                |  |
| Board Size            | 40mm*74mm                         | 40mm*74mm                 | 40mm*74mm              |  |
| Luminous Size         | 25mm*25mm                         | 25mm*25mm                 | 25mm*25mm              |  |
| Hole Distance         | 34mm*34mm                         | 34mm*34mm                 | 34mm*34mm              |  |
| Working<br>Temperatur | -20°C~60°C                        |                           |                        |  |
| Customized            | Color/Brightness/Logo/Others      |                           |                        |  |
| Application           | Spotlights/Grow light/Foold light |                           |                        |  |