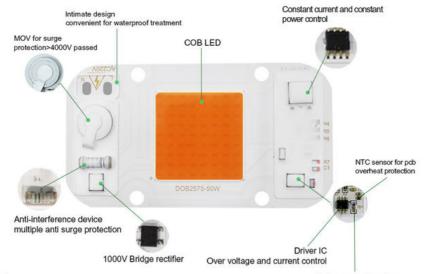

# Driverless AC 220V Cool Warm White Full Spectrum NO Driver Chip Led 50w for DIY Floodlight Grow Light Why Choose Newspectrum?

- ①: LED flip chip assembly technology. Good heat dissipation effect, higher light output rate, long life
- 2: High brightness, our led chips are bigger than others
- 3: Smart IC Fit NO Driver
- Constant current and constant power control
- **⑤:** NTC sensor for pcb overheat protection
- **©:** Voltage-regulator for ic vdd protection
- Triver IC, over voltage and over current control
- ®: It can use led dimmer or SCR dimmer to dimming it
- MOV for surge protection>4000V passed
- 1000V Bridge rectifier

## **Product Details**

Voltage-regulator for icvdd protection

## Why is it safer?

A4:More secure with multiple protections

| Chips are bigger than others                            | (1) | Ordinary chip                         |
|---------------------------------------------------------|-----|---------------------------------------|
| Mov for surge protection>4000V passed                   | (2) | Mov for surge protection<1000V passed |
| 1000V bridge rectifier                                  | (3) | 500V bridge rectifier                 |
| Anti-interference device multiple anti surge protection | (4) | No                                    |
| Constant current and constant power control             | (5) | Unstable output power curren          |
| NTC sensor for pcb overheat protection                  | (6) | No                                    |
| Can use led dimmer or SCR dimmer to dimming it          | (7) | Can't dimming                         |