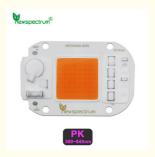

# Round Horticulture COB 240V Driverless COB LED For Indoor Seedling

#### **Basic Information**

Place of Origin: Shenzhen China
 Brand Name: newspectrum
 Model Number: NEW4060
 Minimum Order Quantity: 100pcs
 Price: Negotiable

• Packaging Details: Antistatic bag,boxes in carton.

• Delivery Time: 5-8 work days

• Payment Terms: L/C, D/A, D/P, T/T, Western Union,

MoneyGram

Supply Ability: 100000pcs/day



#### **Product Specification**

Voltage: AC220-240V
 Power: 20W/30W/50W
 Board Size: 40mm\*60mm\*1.6mm

CCT: 380-840nm
 Produvt Name: Horticulture COB
 Application: Plant Grow Light

• Highlight: Round Horticulture COB, Horticulture COB 240V

, 240V Driverless COB LED



#### More Images









# AC220V 50W Driverless COB LED Round Light Chip Full Spectrum 380nm-840nm for Indoor Seedling Hydroponic Plant Grow Lamp

#### **Specifications**

| Voltage            | AC220-240V(50HZ/60Hz)             |
|--------------------|-----------------------------------|
| Power              | 50W/30W/20W                       |
| Board Size         | 40*60mm                           |
| Working Temperatur | -20°C~60°C                        |
| Application        | Spotlights/Grow light/Foold light |
| Customized         | Please contact us                 |

#### Why Choose Newspectrum?

| ·                                                  |  |
|----------------------------------------------------|--|
| We are a manufacturer, focusing on AC COB 12 years |  |
| High quality control standards