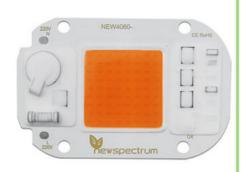

# Round Horticulture COB 240V Driverless COB LED For Indoor Seedling

#### **Product Specification**

Voltage: AC220-240V
 Power: 20W/30W/50W
 Board Size: 40mm\*60mm\*1.6mm

CCT: 380-840nm
 Produvt Name: Horticulture COB
 Application: Plant Grow Light

• Highlight: Round Horticulture COB, Horticulture COB 240V

# AC220V 50W Driverless COB LED Round Light Chip Full Spectrum 380nm-840nm for Indoor Seedling Hydroponic Plant Grow Lamp

#### **Specifications**

| Voltage            | AC220-240V(50HZ/60Hz)             |
|--------------------|-----------------------------------|
| Power              | 50W/30W/20W                       |
| Board Size         | 40*60mm                           |
| Working Temperatur | -20°C~60°C                        |
| Application        | Spotlights/Grow light/Foold light |
| Customized         | Please contact us                 |