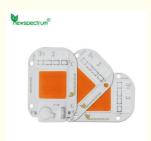

# Round Horticulture COB 240V Driverless COB LED For Indoor Seedling

#### **Basic Information**

Place of Origin: Shenzhen China
 Brand Name: newspectrum
 Model Number: NEW4060
 Minimum Order Quantity: 100pcs
 Price: Negotiable

• Packaging Details: Antistatic bag,boxes in carton.

• Delivery Time: 5-8 work days

• Payment Terms: L/C, D/A, D/P, T/T, Western Union,

MoneyGram

Supply Ability: 100000pcs/day



#### **Product Specification**

Voltage: AC220-240V
 Power: 20W/30W/50W
 Board Size: 40mm\*60mm\*1.6mm

CCT: 380-840nm
 Produvt Name: Horticulture COB
 Application: Plant Grow Light

• Highlight: Round Horticulture COB, Horticulture COB 240V

, 240V Driverless COB LED



#### More Images









# AC220V 50W Driverless COB LED Round Light Chip Full Spectrum 380nm-840nm for Indoor Seedling Hydroponic Plant Grow Lamp

#### **Specifications**

| Voltage            | AC220-240V(50HZ/60Hz)             |
|--------------------|-----------------------------------|
| Power              | 50W/30W/20W                       |
| Board Size         | 40*60mm                           |
| Working Temperatur | -20°C~60°C                        |
| Application        | Spotlights/Grow light/Foold light |
| Customized         | Please contact us                 |

#### Why Choose Newspectrum?

| ·                                                  |  |
|----------------------------------------------------|--|
| We are a manufacturer, focusing on AC COB 12 years |  |
| High quality control standar