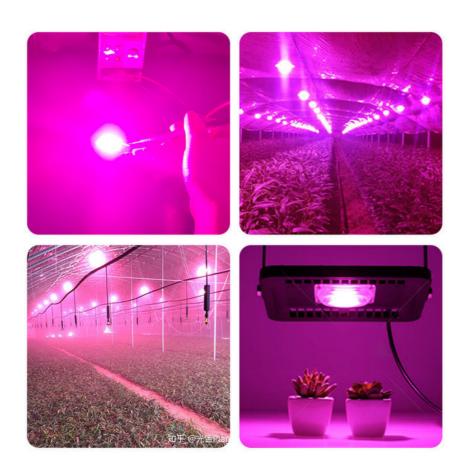

# AC220V 50W Driverless COB LED Round Light Chip Full Spectrum 380nm-840nm for Indoor Seedling Hydroponic Plant Grow Lamp