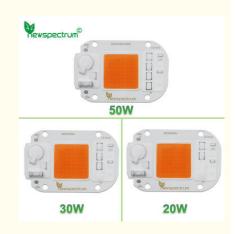

## **Product Details**

**50W** 

30W

**20W** 

#### **Product Specification**

Voltage: AC220-240V
 Power: 20W/30W/50W
 Board Size: 40mm\*60mm\*1.6mm

CCT: 380-840nm
 Produvt Name: Horticulture COB
 Application: Plant Grow Light

• Highlight: Round Horticulture COB, Horticulture COB 240V

#### **Specifications**

| Voltage            | AC220-240V(50HZ/60Hz)             |
|--------------------|-----------------------------------|
| Power              | 50W/30W/20W                       |
| Board Size         | 40*60mm                           |
| Working Temperatur | -20°C~60°C                        |
| Application        | Spotlights/Grow light/Foold light |
| Customized         | Please contact us                 |