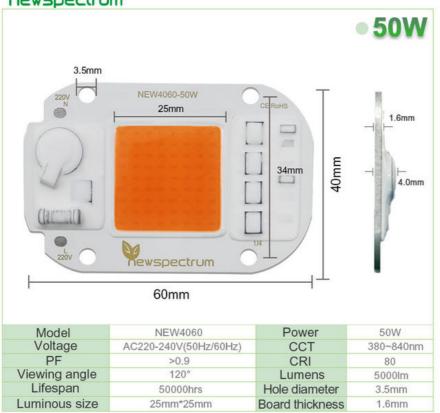

#### **Product Specification**

Voltage: AC220-240V
 Power: 20W/30W/50W
 Board Size: 40mm\*60mm\*1.6mm

CCT: 380-840nm
 Produvt Name: Horticulture COB
 Application: Plant Grow Light

• Highlight: Round Horticulture COB, Horticulture COB 240V

#### **Specifications**

| Voltage            | AC220-240V(50HZ/60Hz)             |
|--------------------|-----------------------------------|
| Power              | 50W/30W/20W                       |
| Board Size         | 40*60mm                           |
| Working Temperatur | -20°C~60°C                        |
| Application        | Spotlights/Grow light/Foold light |
| Customized         | Please contact us                 |