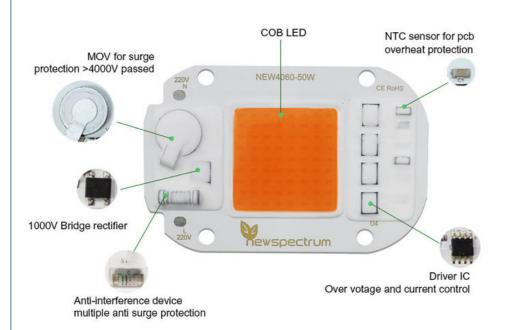

#### Why Choose Newspectrum?

| ·                                                  |  |
|----------------------------------------------------|--|
| We are a manufacturer, focusing on AC COB 12 years |  |
| High quality control standards,quality assurance   |  |
| over 12 years OEM + ODM experience                 |  |
| Custom products based oncustomers'needs            |  |
| Reliable, consistent and timely service            |  |
| Voltage-regulator for ic vdd protectio             |  |
| Driver IC, over voltage and over current control   |  |
| NTC sensor for pcb overheat protection             |  |
| MOV for surge protection>4000V passed              |  |
| 1000V Bridge rectifier                             |  |
| ·                                                  |  |

#### Why is the quality better?

A1:There are components that other suppliers don't have