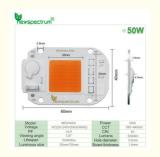

#### **Product Specification**

Voltage: AC220-240V
 Power: 20W/30W/50W
 Board Size: 40mm\*60mm\*1.6mm

CCT: 380-840nm
 Produvt Name: Horticulture COB
 Application: Plant Grow Light

• Highlight: Round Horticulture COB, Horticulture COB 240V

#### **Specifications**

| Voltage            | AC220-240V(50HZ/60Hz)             |
|--------------------|-----------------------------------|
| Power              | 50W/30W/20W                       |
| Board Size         | 40*60mm                           |
| Working Temperatur | -20°C~60°C                        |
| Application        | Spotlights/Grow light/Foold light |
| Customized         | Please contact us                 |