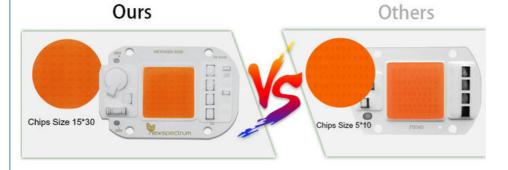

#### Why is it brighter?

A2:LED chips 3 times bigger than others

#### Why is it brighter?

A2:LED chips 3 times bigger than others

Use display

# Ours Others Don't have