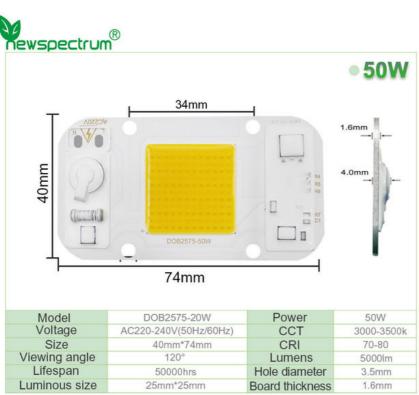

#### **Product Specification**

• Product Name: 50W LED Chip

• Voltage: AC220-240V(50Hz/60Hz)

• Power: 20W/30W/50W

• CCT: 3000K

Board Size: 40mm\*60mm

Color: Cool/Warm White/Others
 Highlight: Driverless AC 50W LED Chip,

#### Specification

| Power                 | 20W                               | 30W                       | 50W                    |  |
|-----------------------|-----------------------------------|---------------------------|------------------------|--|
| Voltage               | AC220-<br>240V(50Hz/60Hz)         | AC220-<br>240V(50Hz/60Hz) | AC220-240V(50Hz/60Hz)  |  |
| Color                 | Cool/Warm<br>White/Others         | Cool/Warm<br>White/Others | Cool/Warm White/Others |  |
| CRI (Ra)              | 80                                | 80                        | 80                     |  |
| ССТ                   | 1400-6500K                        | 1400-6500K                | 1400-6500K             |  |
| Luminous Flux         | 80lm/W                            | 80lm/W                    | 80lm/W                 |  |
| Board Size            | 40mm*74mm*1.6mm                   | 40mm*74mm*1.6mm           | 40mm*74mm*1.6mm        |  |
| Luminous Size         | 25mm*25mm                         | 25mm*25mm                 | 25mm*25mm              |  |
| Hole Distance         | 34mm*34mm                         | 34mm*34mm                 | 34mm*34mm              |  |
| Working<br>Temperatur | -20°C~60°C                        |                           |                        |  |
| Customized            | Color/Brightness/Logo/Others      |                           |                        |  |
| Application           | Spotlights/Grow light/Foold light |                           |                        |  |