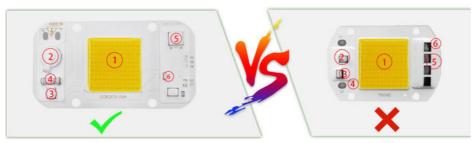

## Why is it safer?

A4:More secure with multiple protections

| (1) | Ordinary chip                         |
|-----|---------------------------------------|
| (2) | Mov for surge protection<1000V passed |
| (3) | 500V bridge rectifier                 |
|     | No                                    |
| (5) | Unstable output power curren          |
| (6) | No                                    |
|     | Can't dimming                         |
|     | (2)<br>(3)<br>(4)<br>(5)              |