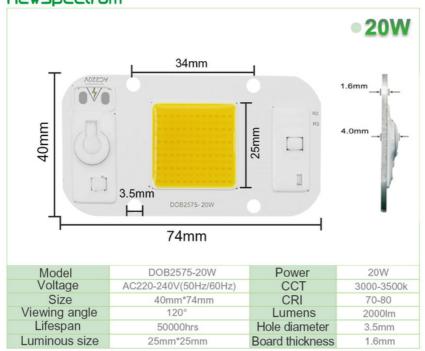

#### **Product Specification**

• Product Name: 50W LED Chip

• Voltage: AC220-240V(50Hz/60Hz)

• Power: 20W/30W/50W

• CCT: 3000K

Board Size: 40mm\*60mm

Color: Cool/Warm White/Others
 Highlight: Driverless AC 50W LED Chip,

#### Specification

| Power                 | 20W                               | 30W                       | 50W                    |  |
|-----------------------|-----------------------------------|---------------------------|------------------------|--|
| Voltage               | AC220-<br>240V(50Hz/60Hz)         | AC220-<br>240V(50Hz/60Hz) | AC220-240V(50Hz/60Hz)  |  |
| Color                 | Cool/Warm<br>White/Others         | Cool/Warm<br>White/Others | Cool/Warm White/Others |  |
| CRI (Ra)              | 80                                | 80                        | 80                     |  |
| ССТ                   | 1400-6500K                        | 1400-6500K                | 1400-6500K             |  |
| Luminous Flux         | 80lm/W                            | 80lm/W                    | 80lm/W                 |  |
| Board Size            | 40mm*74mm*1.6mm                   | 40mm*74mm*1.6mm           | 40mm*74mm*1.6mm        |  |
| Luminous Size         | 25mm*25mm                         | 25mm*25mm                 | 25mm*25mm              |  |
| Hole Distance         | 34mm*34mm                         | 34mm*34mm                 | 34mm*34mm              |  |
| Working<br>Temperatur | -20°C~60°C                        |                           |                        |  |
| Customized            | Color/Brightness/Logo/Others      |                           |                        |  |
| Application           | Spotlights/Grow light/Foold light |                           |                        |  |