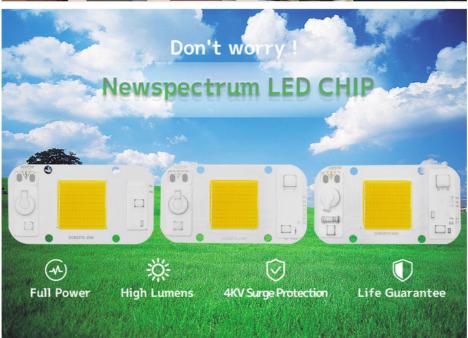

# Driverless AC 220V Cool Warm White Full Spectrum NO Driver Chip Led 50w for DIY Floodlight Grow Light

Newspectrum Driverless AC 220V Warm White Full Spectrum 20w 30w 50w For DIY Floodlight Growth Lamp

#### Why Choose Newspectrum?

- ®: LED flip chip assembly technology. Good heat dissipation effect, higher light output rate, long lifespan
- 2: High brightness, our led chips are bigger than others
- 3: Smart IC Fit NO Driver
- Constant current and constant power control
- **⑤:** NTC sensor for pcb overheat protection
- **©:** Voltage-regulator for ic vdd protectio
- T: Driver IC, over voltage and over current control
- ®: It can use led dimmer or SCR dimmer to dimming it
- 9: MOV for surge protection>4000V passed
- 1000V Bridge rectifier