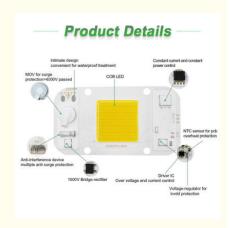

#### Why Choose Newspectrum?

- ®: LED flip chip assembly technology. Good heat dissipation effect, higher light output rate, long lifespan
- 2: High brightness, our led chips are bigger than others
- 3: Smart IC Fit NO Driver
- Constant current and constant power control
- **⑤:** NTC sensor for pcb overheat protection
- **©:** Voltage-regulator for ic vdd protectio
- T: Driver IC, over voltage and over current control
- ®: It can use led dimmer or SCR dimmer to dimming it
- 9: MOV for surge protection>4000V passed
- 1000V Bridge rectifier

# Product Details —

Voltage-regulator for icvdd protection