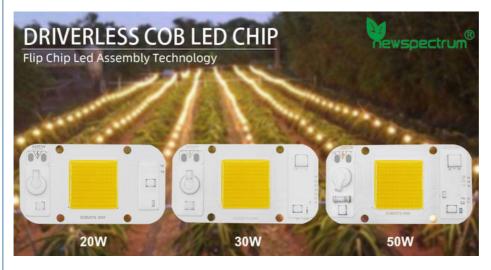

#### **Product Specification**

• Product Name: 50W LED Chip

• Voltage: AC220-240V(50Hz/60Hz)

• Power: 20W/30W/50W

• CCT: 3000K

Board Size: 40mm\*60mm

Color: Cool/Warm White/Others
 Highlight: Driverless AC 50W LED Chip,

#### Specification

| Power                 | 20W                               | 30W                       | 50W                    |  |
|-----------------------|-----------------------------------|---------------------------|------------------------|--|
| Voltage               | AC220-<br>240V(50Hz/60Hz)         | AC220-<br>240V(50Hz/60Hz) | AC220-240V(50Hz/60Hz)  |  |
| Color                 | Cool/Warm<br>White/Others         | Cool/Warm<br>White/Others | Cool/Warm White/Others |  |
| CRI (Ra)              | 80                                | 80                        | 80                     |  |
| ССТ                   | 1400-6500K                        | 1400-6500K                | 1400-6500K             |  |
| Luminous Flux         | 80lm/W                            | 80lm/W                    | 80lm/W                 |  |
| Board Size            | 40mm*74mm*1.6mm                   | 40mm*74mm*1.6mm           | 40mm*74mm*1.6mm        |  |
| Luminous Size         | 25mm*25mm                         | 25mm*25mm                 | 25mm*25mm              |  |
| Hole Distance         | 34mm*34mm                         | 34mm*34mm                 | 34mm*34mm              |  |
| Working<br>Temperatur | -20°C~60°C                        |                           |                        |  |
| Customized            | Color/Brightness/Logo/Others      |                           |                        |  |
| Application           | Spotlights/Grow light/Foold light |                           |                        |  |