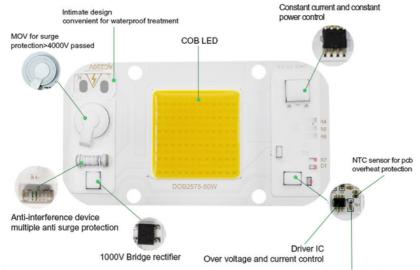

#### Why Choose Newspectrum?

- ®: LED flip chip assembly technology. Good heat dissipation effect, higher light output rate, long lifespan
- 2: High brightness, our led chips are bigger than others
- 3: Smart IC Fit NO Driver
- Constant current and constant power control
- **⑤:** NTC sensor for pcb overheat protection
- **©:** Voltage-regulator for ic vdd protectio
- T: Driver IC, over voltage and over current control
- ®: It can use led dimmer or SCR dimmer to dimming it
- 9: MOV for surge protection>4000V passed
- 1000V Bridge rectifier

# Product Details —

Voltage-regulator for icvdd protection