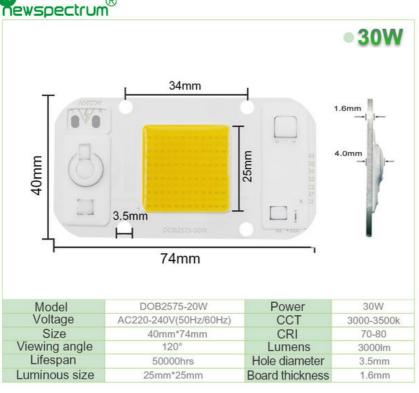

#### **Product Specification**

• Product Name: 50W LED Chip

• Voltage: AC220-240V(50Hz/60Hz)

• Power: 20W/30W/50W

• CCT: 3000K

Board Size: 40mm\*60mm

Color: Cool/Warm White/Others
 Highlight: Driverless AC 50W LED Chip,

#### Specification

| Power                 | 20W                               | 30W                       | 50W                    |  |
|-----------------------|-----------------------------------|---------------------------|------------------------|--|
| Voltage               | AC220-<br>240V(50Hz/60Hz)         | AC220-<br>240V(50Hz/60Hz) | AC220-240V(50Hz/60Hz)  |  |
| Color                 | Cool/Warm<br>White/Others         | Cool/Warm<br>White/Others | Cool/Warm White/Others |  |
| CRI (Ra)              | 80                                | 80                        | 80                     |  |
| ССТ                   | 1400-6500K                        | 1400-6500K                | 1400-6500K             |  |
| Luminous Flux         | 80lm/W                            | 80lm/W                    | 80lm/W                 |  |
| Board Size            | 40mm*74mm*1.6mm                   | 40mm*74mm*1.6mm           | 40mm*74mm*1.6mm        |  |
| Luminous Size         | 25mm*25mm                         | 25mm*25mm                 | 25mm*25mm              |  |
| Hole Distance         | 34mm*34mm                         | 34mm*34mm                 | 34mm*34mm              |  |
| Working<br>Temperatur | -20°C~60°C                        |                           |                        |  |
| Customized            | Color/Brightness/Logo/Others      |                           |                        |  |
| Application           | Spotlights/Grow light/Foold light |                           |                        |  |