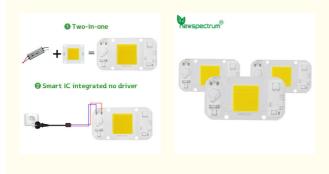

# Driverless AC 50W LED Chip Flip Chip Cob Led For DIY Floodlight

#### **Basic Information**

Place of Origin: Shenzhen China
Brand Name: newspectrum
Model Number: NEW2575
Minimum Order Quantity: 100pcs
Price: Negotiable

Packaging Details: Antistatic bag, boxes in carton.

• Delivery Time: 5-8 work days

• Payment Terms: L/C, D/A, D/P, T/T, Western Union,

MoneyGram

Supply Ability: 100000pcs/day



#### **Product Specification**

• Product Name: 50W LED Chip

• Voltage: AC220-240V(50Hz/60Hz)

• Power: 20W/30W/50W

• CCT: 3000K

Board Size: 40mm\*60mm

Color: Cool/Warm White/Others
 Highlight: Driverless AC 50W LED Chip,

Driverless AC Flip Chip Cob Led, DIY Floodlight 50W LED Chip



#### More Images



# Driverless AC 220V Cool Warm White Full Spectrum NO Driver Chip Led 50w for DIY Floodlight Grow Light

Newspectrum Driverless AC 220V Warm White Full Spectrum 20w 30w 50w For DIY Floodlight Growth Lamp

#### Why Choose Newspectrum?

- ®: LED flip chip assembly technology. Good heat dissipation effect, higher light output rate, long lifespan
- 2: High brightness, our led chips are bigger than others
- 3: Smart IC Fit NO Driver
- Constant current and constant power control
- **⑤:** NTC sensor for pcb overheat protection
- **©:** Voltage-regulator for ic vdd protectio
- T: Driver IC, over voltage and over current control
- ®: It can use led dimmer or SCR dimmer to dimming it
- 9: MOV for surge protection>4000V passed
- 1000V Bridge rectifier

#### Specification

| Power                 |