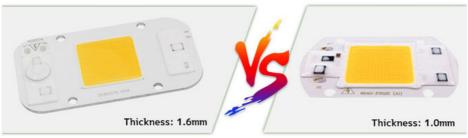

# Why heat dissipation faster?

A3:1.6mm high thermal conductivity aluminum material

Ours Others