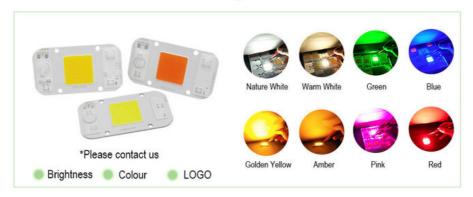

#### **Product Specification**

• Product Name: 50W LED Chip

• Voltage: AC220-240V(50Hz/60Hz)

• Power: 20W/30W/50W

• CCT: 3000K

Board Size: 40mm\*60mm

Color: Cool/Warm White/Others
 Highlight: Driverless AC 50W LED Chip,

#### Specification

| Power                 | 20W                               | 30W                       | 50W                    |  |
|-----------------------|-----------------------------------|---------------------------|------------------------|--|
| Voltage               | AC220-<br>240V(50Hz/60Hz)         | AC220-<br>240V(50Hz/60Hz) | AC220-240V(50Hz/60Hz)  |  |
| Color                 | Cool/Warm<br>White/Others         | Cool/Warm<br>White/Others | Cool/Warm White/Others |  |
| CRI (Ra)              | 80                                | 80                        | 80                     |  |
| ССТ                   | 1400-6500K                        | 1400-6500K                | 1400-6500K             |  |
| Luminous Flux         | 80lm/W                            | 80lm/W                    | 80lm/W                 |  |
| Board Size            | 40mm*74mm*1.6mm                   | 40mm*74mm*1.6mm           | 40mm*74mm*1.6mm        |  |
| Luminous Size         | 25mm*25mm                         | 25mm*25mm                 | 25mm*25mm              |  |
| Hole Distance         | 34mm*34mm                         | 34mm*34mm                 | 34mm*34mm              |  |
| Working<br>Temperatur | -20°C~60°C                        |                           |                        |  |
| Customized            | Color/Brightness/Logo/Others      |                           |                        |  |
| Application           | Spotlights/Grow light/Foold light |                           |                        |  |