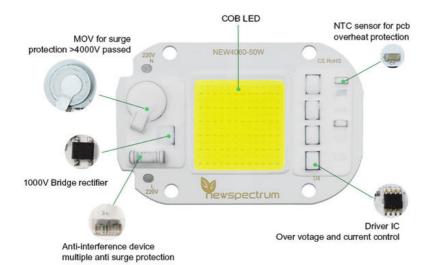

## Why is it safer?

A4:More secure with multiple protections

| Chips are bigger than others                            | (1) | Ordinary chip                         |  |
|---------------------------------------------------------|-----|---------------------------------------|--|
| Onips are bigger than others                            | (1) | Ordinary orip                         |  |
| Mov for surge protection>4000V passed                   | (2) | Mov for surge protection<1000V passed |  |
| 1000V bridge rectifier                                  | (3) | 500V bridge rectifier                 |  |
| Anti-interference device multiple anti surge protection | (4) | No                                    |  |
| Constant current and constant power control             | (5) | (5) Unstable output power curre       |  |
| NTC sensor for pcb overheat protection                  | (6) | No                                    |  |
| Can use led dimmer or SCR dimmer to dimming it          | (7) | Can't dimming                         |  |