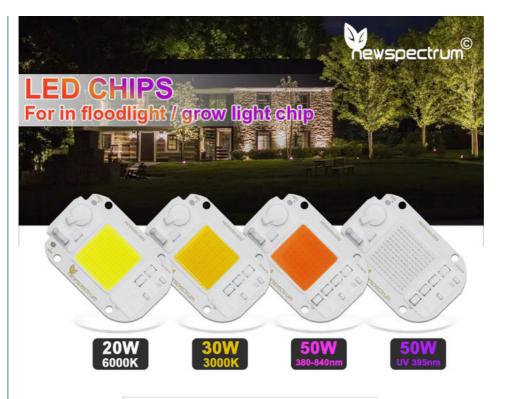

#### **Product Specification**

Product Name: UV LED Module
 Voltage: AC 220V-240V
 Power: 20W/30W/50W
 CCT: 3000K-6500K
 RA: 70-80

HA: 70-80Luminous Size: 25\*25mm

• Highlight: 30W UV LED Module, Driveless UV LED Module,

## **Product Details**

20W

30W

50W

| Voltage       | 220V-240V(50~60Hz) |                    |              |                   |  |  |  |
|---------------|--------------------|--------------------|--------------|-------------------|--|--|--|
| Power         | 20W                | 3                  | ow           | 50W               |  |  |  |
| Luminous Flux | 100 lm/w           |                    |              |                   |  |  |  |
| CCT           | 380-840nm          | UV 395nm           | 30001        | 6000K             |  |  |  |
| Application   | Plant light        | Fishing/Curing lig | ht Plant/Flo | odlight Floodligh |  |  |  |