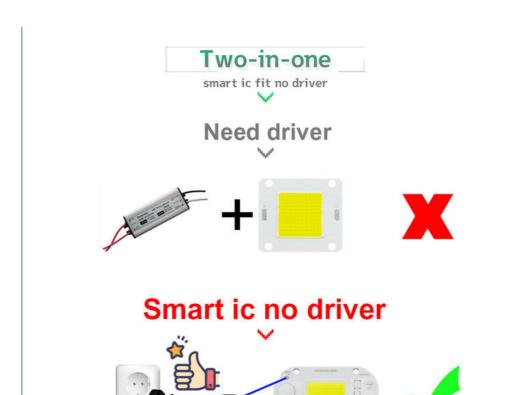

**Driveless DOB Led Module** 

#### **Product Description**

Customize 100 Pcs Min Order LED COB Chip 20W 30W AC COB DIY Flood Light Spotlight Outdoor 220V Led Chip Cob Driveless 50

A UV LED module is a device that contains one or more UV (ultraviolet) light-emitting diodes (LEDs) that generate ultraviolet light. UV LED modules are typically used for various applications that require ultraviolet light, such as curing, disinfection, and sterilization.