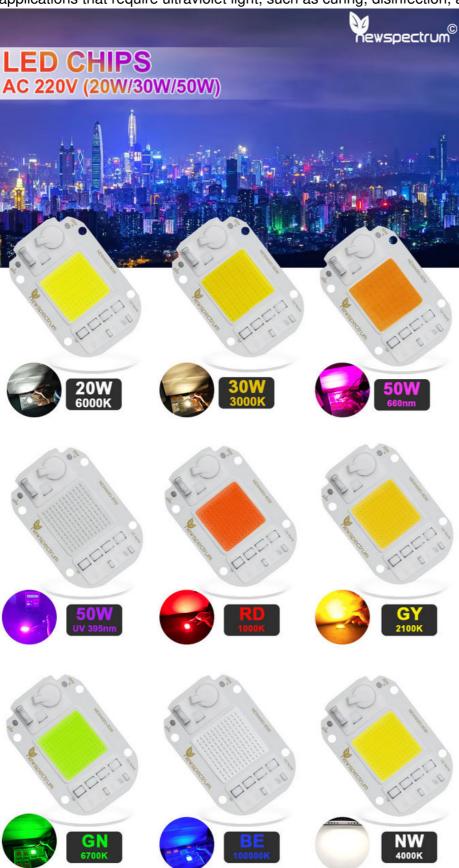

#### **Product Specification**

Product Name: UV LED Module
 Voltage: AC 220V-240V
 Power: 20W/30W/50W
 CCT: 3000K-6500K
 RA: 70-80

HA: 70-80Luminous Size: 25\*25mm

• Highlight: 30W UV LED Module, Driveless UV LED Module,

#### **Product Description**

Customize 100 Pcs Min Order LED COB Chip 20W 30W AC COB DIY Flood Light Spotlight Outdoor 220V Led Chip Cob Driveless 50

A UV LED module is a device that contains one or more UV (ultraviolet) light-emitting diodes (LEDs) that generate ultraviolet light. UV LED modules are typically used for various applications that require ultraviolet light, such as curing, disinfection, and sterilization.

## **Product Details**

20W

30W

50W

| Voltage       | 220V-240V(50~60Hz) |                    |              |                   |  |  |  |
|---------------|--------------------|--------------------|--------------|-------------------|--|--|--|
| Power         | 20W                | 3                  | ow           | 50W               |  |  |  |
| Luminous Flux | 100 lm/w           |                    |              |                   |  |  |  |
| CCT           | 380-840nm          | UV 395nm           | 30001        | 6000K             |  |  |  |
| Application   | Plant light        | Fishing/Curing lig | ht Plant/Flo | odlight Floodligh |  |  |  |