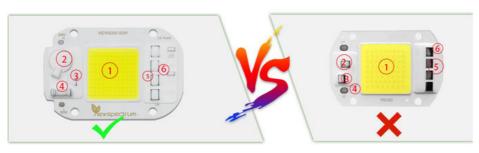

## Why is the quality better?

A1:There are components that other suppliers don't have

## Why is it brighter?

A2:LED chips 3 times bigger than others

## Why is it safer?

A4:More secure with multiple protections

| Chips are bigger than others                            | (1) | Ordinary chip                         |  |
|---------------------------------------------------------|-----|---------------------------------------|--|
| Onips are bigger than others                            | (1) | Ordinary orip                         |  |
| Mov for surge protection>4000V passed                   | (2) | Mov for surge protection<1000V passed |  |
| 1000V bridge rectifier                                  | (3) | 500V bridge rectifier                 |  |
| Anti-interference device multiple anti surge protection | (4) | No                                    |  |
| Constant current and constant power control             | (5) | (5) Unstable output power curre       |  |
| NTC sensor for pcb overheat protection                  | (6) | No                                    |  |
| Can use led dimmer or SCR dimmer to dimming it          | (7) | Can't dimming                         |  |