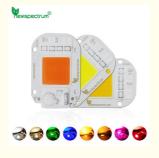

#### **Product Specification**

Product Name: UV LED Module
 Voltage: AC 220V-240V
 Power: 20W/30W/50W
 CCT: 3000K-6500K
 RA: 70-80

HA: 70-80Luminous Size: 25\*25mm

• Highlight: 30W UV LED Module, Driveless UV LED Module,

## **Product Details**

20W

30W

50W

| Voltage       | 220V-240V(50~60Hz) |                    |              |                   |  |  |  |
|---------------|--------------------|--------------------|--------------|-------------------|--|--|--|
| Power         | 20W                | 3                  | ow           | 50W               |  |  |  |
| Luminous Flux | 100 lm/w           |                    |              |                   |  |  |  |
| CCT           | 380-840nm          | UV 395nm           | 30001        | 6000K             |  |  |  |
| Application   | Plant light        | Fishing/Curing lig | ht Plant/Flo | odlight Floodligh |  |  |  |