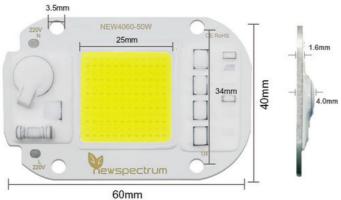

#### **Product Specification**

Product Name: UV LED Module
 Voltage: AC 220V-240V
 Power: 20W/30W/50W
 CCT: 3000K-6500K
 RA: 70-80

HA: 70-80Luminous Size: 25\*25mm

• Highlight: 30W UV LED Module, Driveless UV LED Module,

**Driveless DOB Led Module** 

#### **Product Description**

Customize 100 Pcs Min Order LED COB Chip 20W 30W AC COB DIY Flood Light Spotlight Outdoor 220V Led Chip Cob Driveless 50

A UV LED module is a device that contains one or more UV (ultraviolet) light-emitting diodes (LEDs) that generate ultraviolet light. UV LED modules are typically used for various applications that require ultraviolet light, such as curing, disinfection, and sterilization.