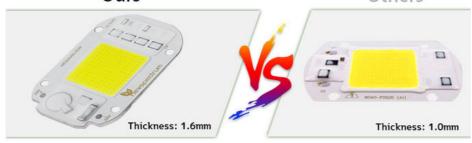

## Why heat dissipation faster?

A3:1.6mm high thermal conductivity aluminum material

Ours Others