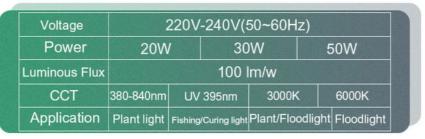

#### **Product Specification**

• Product Name: AC COB LED

Voltage: AC220-240V(50Hz/60Hz)

50W Power:

Board Size: 40mm\*61mm 6000K • CCT:

Customized: Color/Brightness/Logo/Others

· Highlight: Foold Light Chip LED COB,

## **Specifications**

| Power              | 50W                                |
|--------------------|------------------------------------|
| Voltage            | AC220-240V(50Hz/60Hz)              |
| Color              | Cool/Warm White/Others             |
| CRI (Ra)           | 70-80                              |
| ССТ                | 1400-6500K                         |
| Luminous Flux      | 100 lm/W                           |
| Board Size         | 40mm*61mm                          |
| Luminous Size      | 25 mm*25 mm                        |
| Hole Distance      | 30 mm*30 mm                        |
| Working Temperatur | -20°C~60°C                         |
| Customized         | Color/Brightness/Logo/Others       |
| Application        | Curing lamp/Grow light/Foold light |