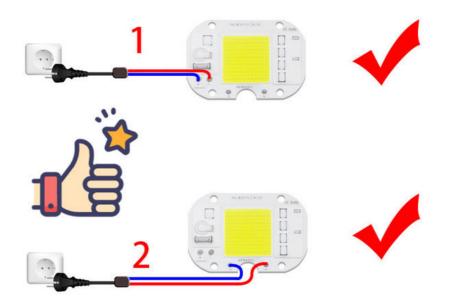

lamp/Grow light/Foold light |

## Why Choose Newspectrum?

- 1: We are a manufacturer, focusing on AC COB 12 years
- 2: High quality control standards, quality assurance
- 3: over 12 years OEM + ODM experience
- ©: Custom products based on customers needs
- 5: Reliable, consistent and timely service









### -Product Features



Intelligent-control circuit component safe reliable high quality

High quality light-emitting chip long service life





Durable aluminum substrate provide great heat dissipation effect

Smart IC chip miniaturization intelligent extend product's lifespan



## Why is the quality better?

A1:There are components that other suppliers don't have

## Ours





## Why is it brighter?

A2:LED chips 3 times bigger than others

#### Ours

## Others



# Two wire way









## Please Leave Us 5 Star Feedback



## We greatly appreciate your 5-star feedback.

We highly appreciate your reviews as they allow us to offer better services to you. Your satisfaction and positive feedback are very important to our business's development.

If you are not satisfied with your purchase, please contact us before leaving neutral or negative feedback or opening a dispute. We will try our best to solve any problems you may have.

Thank you for your support, enjoy your shopping!



Newspectrum® Shenzhen Colighting Ltd



+86-18926589891



bon@colighting.com



@ cobledchip.com

3rd Floor of building 1,No.5 of Shijing Industrial Park, Pingkui Road, Pingshan district, Shenzhen, China, 518118