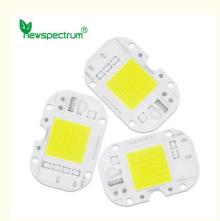

#### **Product Specification**

• Product Name: AC COB LED

Voltage: AC220-240V(50Hz/60Hz)

50W Power:

Board Size: 40mm\*61mm 6000K • CCT:

Customized: Color/Brightness/Logo/Others

· Highlight: Foold Light Chip LED COB,

## Chip LED COB 50W Two Welding Methods Driverless Lamp Beads for Lampada Flood Light Module LED Chip

## **Specifications**

| Power              | 50W                                |
|--------------------|------------------------------------|
| Voltage            | AC220-240V(50Hz/60Hz)              |
| Color              | Cool/Warm White/Others             |
| CRI (Ra)           | 70-80                              |
| ССТ                | 1400-6500K                         |
| Luminous Flux      | 100 lm/W                           |
| Board Size         | 40mm*61mm                          |
| Luminous Size      | 25 mm*25 mm                        |
| Hole Distance      | 30 mm*30 mm                        |
| Working Temperatur | -20°C~60°C                         |
| Customized         | Color/Brightness/Logo/Others       |
| Application        | Curing lamp/Grow light/Foold light |