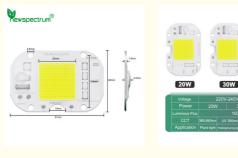

#### **Product Specification**

• Product Name: AC COB LED

Voltage: AC220-240V(50Hz/60Hz)

50W Power:

Board Size: 40mm\*61mm 6000K • CCT:

Customized: Color/Brightness/Logo/Others

· Highlight: Foold Light Chip LED COB,

## Chip LED COB 50W Two Welding Methods Driverless Lamp Beads for Lampada Flood Light Module LED Chip

## **Specifications**

| Power              | 50W                                |
|--------------------|------------------------------------|
| Voltage            | AC220-240V(50Hz/60Hz)              |
| Color              | Cool/Warm White/Others             |
| CRI (Ra)           | 70-80                              |
| ССТ                | 1400-6500K                         |
| Luminous Flux      | 100 lm/W                           |
| Board Size         | 40mm*61mm                          |
| Luminous Size      | 25 mm*25 mm                        |
| Hole Distance      | 30 mm*30 mm                        |
| Working Temperatur | -20°C~60°C                         |
| Customized         | Color/Brightness/Logo/Others       |
| Application        | Curing lamp/Grow light/Foold light |