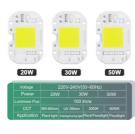

#### **Product Specification**

• Product Name: AC COB LED

Voltage: AC220-240V(50Hz/60Hz)

50W Power:

Board Size: 40mm\*61mm 6000K • CCT:

Customized: Color/Brightness/Logo/Others

· Highlight: Foold Light Chip LED COB,

## **Specifications**

| Power              | 50W                                |
|--------------------|------------------------------------|
| Voltage            | AC220-240V(50Hz/60Hz)              |
| Color              | Cool/Warm White/Others             |
| CRI (Ra)           | 70-80                              |
| ССТ                | 1400-6500K                         |
| Luminous Flux      | 100 lm/W                           |
| Board Size         | 40mm*61mm                          |
| Luminous Size      | 25 mm*25 mm                        |
| Hole Distance      | 30 mm*30 mm                        |
| Working Temperatur | -20°C~60°C                         |
| Customized         | Color/Brightness/Logo/Others       |
| Application        | Curing lamp/Grow light/Foold light |