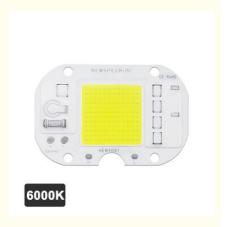

#### **Product Specification**

• Product Name: AC COB LED

Voltage: AC220-240V(50Hz/60Hz)

50W Power:

Board Size: 40mm\*61mm 6000K • CCT:

Customized: Color/Brightness/Logo/Others

· Highlight: Foold Light Chip LED COB,

## Chip LED COB 50W Two Welding Methods Driverless Lamp Beads for Lampada Flood Light Module LED Chip

## **Specifications**

| Power              | 50W                                |
|--------------------|------------------------------------|
| Voltage            | AC220-240V(50Hz/60Hz)              |
| Color              | Cool/Warm White/Others             |
| CRI (Ra)           | 70-80                              |
| ССТ                | 1400-6500K                         |
| Luminous Flux      | 100 lm/W                           |
| Board Size         | 40mm*61mm                          |
| Luminous Size      | 25 mm*25 mm                        |
| Hole Distance      | 30 mm*30 mm                        |
| Working Temperatur | -20°C~60°C                         |
| Customized         | Color/Brightness/Logo/Others       |
| Application        | Curing lamp/Grow light/Foold light |