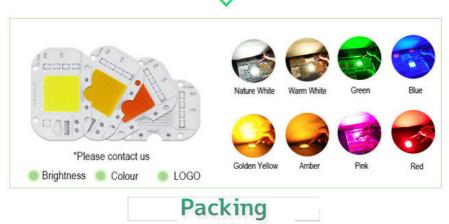

#### **Product Specification**

• Product Name: AC COB LED

Voltage: AC220-240V(50Hz/60Hz)

50W Power:

Board Size: 40mm\*61mm 6000K • CCT:

Customized: Color/Brightness/Logo/Others

· Highlight: Foold Light Chip LED COB,

Customized Brightness Chip LED COB,

Foold Light LED COB Module