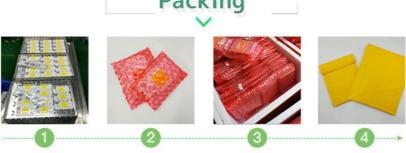

#### **Basic Information**

. Place of Origin: Shenzhen China . Brand Name: newspectrum NEW 4061 Model Number: Minimum Order Quantity: 100pcs • Price: Negotiable

Packaging Details: Antistatic bag, boxes in carton.