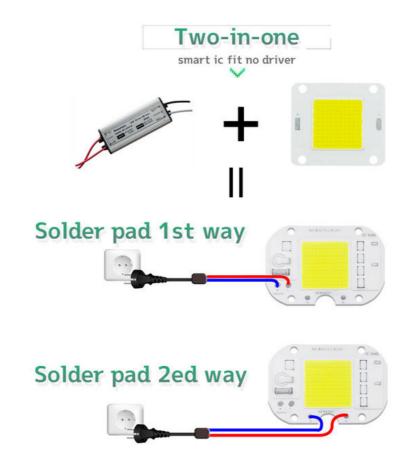

# Two wire way

### -Product Features

Intelligent-control circuit component safe reliable high quality

High quality light-emitting chip long service life

Durable aluminum substrate provide great heat dissipation effect

Smart IC chip miniaturization intelligent extend product's lifespan

#### **Product Specification**

• Product Name: AC COB LED

Voltage: AC220-240V(50Hz/60Hz)

50W Power:

Board Size: 40mm\*61mm 6000K • CCT:

Customized: Color/Brightness/Logo/Others

· Highlight: Foold Light Chip LED COB,