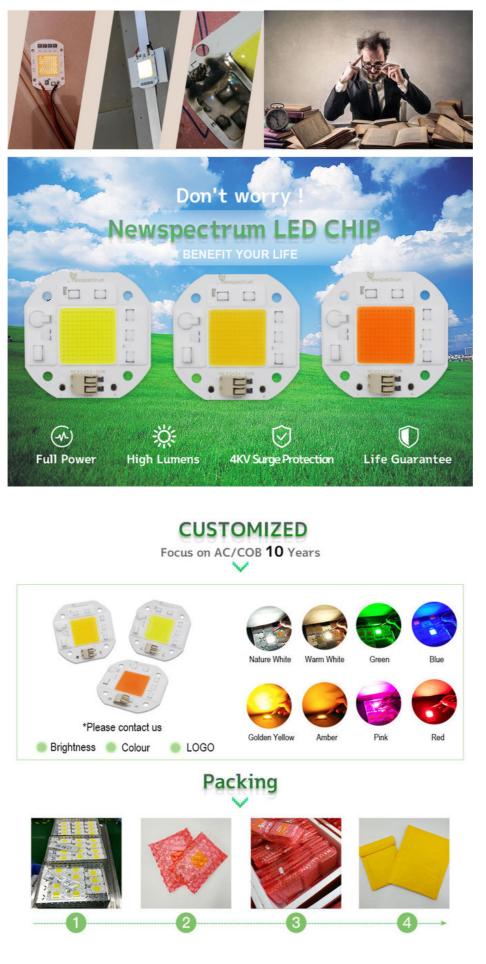

# Features

①: LED flip chip assembly technology. Good heat dissipation effect, higher light output rate, long life

2: High brightness, our LED chips are bigger than others

3: Smart IC Fit NO Driver

- (4): Constant current and constant power control
- S: NTC sensor for pcb overheat protection
- ©: Voltage-regulator for ic vdd protection
- $\ensuremath{\mathfrak{D}}$  : Driver IC, over voltage and over current control
- (8: It can use LED dimmer or SCR dimmer to dimming it
- Image: MOV for surge protection>4000V passed

# Specification

| Power                 | 20W                              | 30W                       | 50W                    |
|-----------------------|----------------------------------|---------------------------|------------------------|
| Voltage               | AC220-<br>240V(50Hz/60Hz)        | AC220-<br>240V(50Hz/60Hz) | AC220-240V(50Hz/60Hz)  |
| Color                 | Cool/Warm<br>White/Others        | Cool/Warm<br>White/Others | Cool/Warm White/Others |
| CRI (Ra)              | 70-80                            | 70-80                     | 70-80                  |
| CCT                   | 1400-6500K                       | 1400-6500K                | 1400-6500K             |
| Luminous Flux         | 80 lm/W                          | 80 lm/W                   | 80 lm/W                |
| Board Size            | 54 mm*54 mm                      | 54 mm*54 mm               | 54 mm*54 mm            |
| Luminous Size         | 25 mm*25 mm                      | 25 mm*25 mm               | 25 mm*25 mm            |
| Hole Distance         | 30 mm*30 mm                      | 30 mm*30 mm               | 30 mm*30 mm            |
| Working<br>Temperatur |                                  | -20°C~60°C                | I                      |
| Customized            | Color/Brightness/Logo/Others     |                           |                        |
| Application           | Spotlights/Grow light/Floodlight |                           |                        |