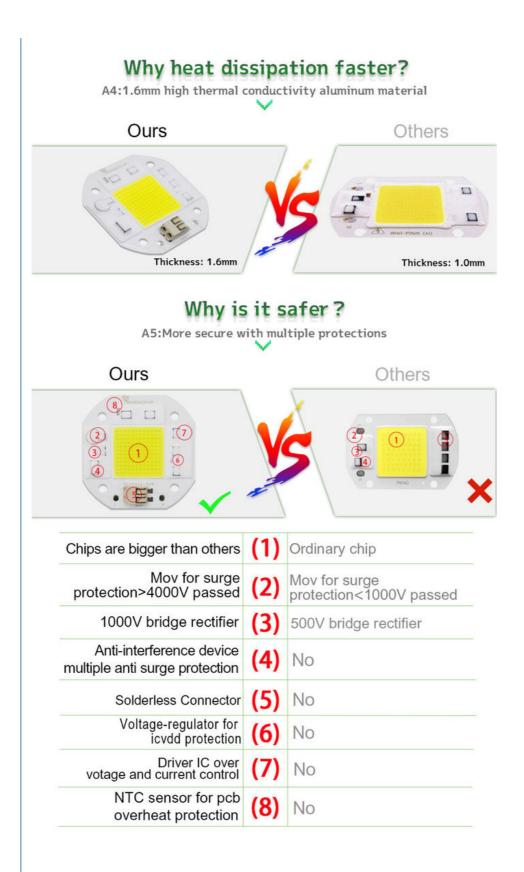

# Features

①: LED flip chip assembly technology. Good heat dissipation effect, higher light output rate, long life

2: High brightness, our LED chips are bigger than others

3: Smart IC Fit NO Driver

- (4): Constant current and constant power control
- S: NTC sensor for pcb overheat protection
- ©: Voltage-regulator for ic vdd protection
- $\ensuremath{\mathfrak{D}}$  : Driver IC, over voltage and over current control
- (8: It can use LED dimmer or SCR dimmer to dimming it
- Image: MOV for surge protection>4000V passed