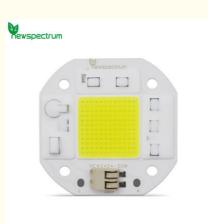

Solderless Chip On Board Led, 50W Chip On Board Led, Solderless Chip LED COB

### **Product Description**

Newspectrum 5454 20W 30W Solderless Connector Downlight Spotlight COB Module LED COB 50W 220V