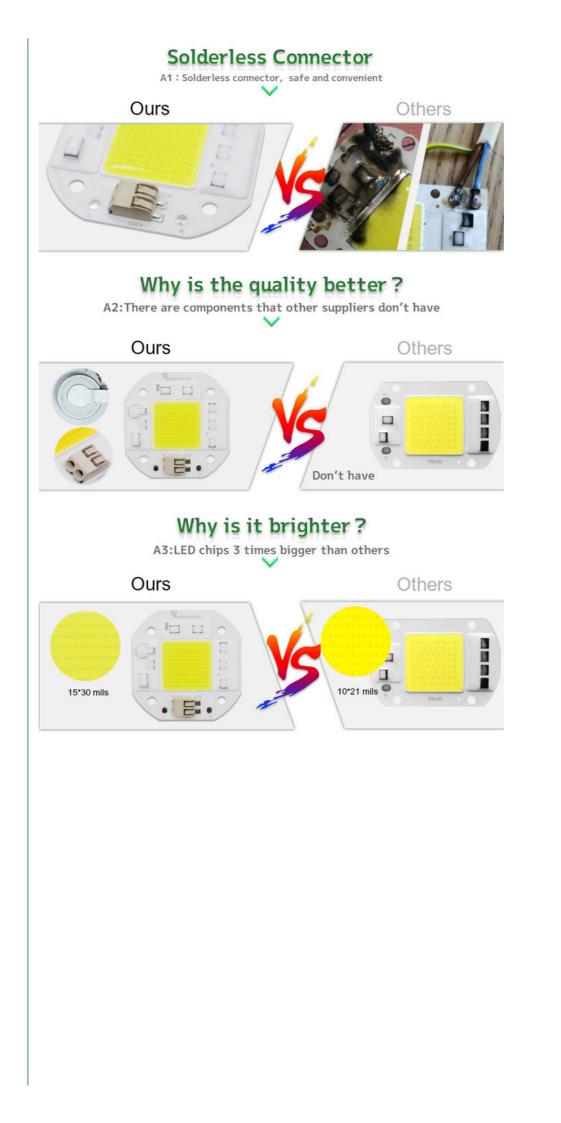

# Features

①: LED flip chip assembly technology. Good heat dissipation effect, higher light output rate, long life

2: High brightness, our LED chips are bigger than others

3: Smart IC Fit NO Driver

- (4): Constant current and constant power control
- S: NTC sensor for pcb overheat protection
- ©: Voltage-regulator for ic vdd protection
- $\ensuremath{\mathfrak{D}}$  : Driver IC, over voltage and over current control
- (8: It can use LED dimmer or SCR dimmer to dimming it
- Image: MOV for surge protection>4000V passed