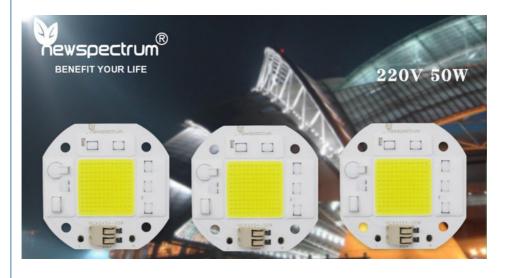

### **Product Description**

Newspectrum 5454 20W 30W Solderless Connector Downlight Spotlight COB Module LED COB 50W 220V

# **Specifications:**

- 1. Model:NEW 5454
- 2. Voltage:AC 220V-240V
- 3. Power:20W/30W/50W
- 4. Luminous Flux:100lm/W
- 5. CRI:80
- 6. Hole size:3.5 mm
- 7. Board Size:54 mm\*54 mm
- 8. Luminous Size:25 mm\*25 mm
- 9. Chip Size:15\*30 mils
- 10. Working Temperature:-20 °C~60°C
- 11. Lumen: 100lm/w
- 12. Application: Grow light/Floodlight
- 13. Customized: Please contact us