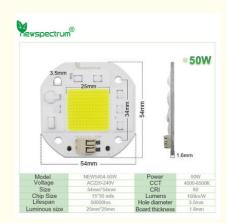

# **Product Specification**

- Power:
- Voltage:
- Size:
- CCT:
- Hole Diameter:
- Chip Size:
- Highlight:

| Solderless Chip C |
|-------------------|
| 15*30 Mils        |
| 3.5mm             |
| 6000K             |
| 54mm*54mm         |
| AC220-240V        |
| 50W               |

# **Specifications:**

- 1. Model:NEW 5454
- 2. Voltage:AC 220V-240V
- 3. Power:20W/30W/50W
- 4. Luminous Flux:100lm/W
- 5. CRI:80
- 6. Hole size:3.5 mm
- 7. Board Size:54 mm\*54 mm
- 8. Luminous Size:25 mm\*25 mm
- 9. Chip Size:15\*30 mils
- 10. Working Temperature:-20 °C~60°C
- 11. Lumen: 100lm/w
- 12. Application: Grow light/Floodlight
- 13. Customized: Please contact us

# Specification

| Power                 | 20W                              | 30W                       | 50W                    |
|-----------------------|----------------------------------|---------------------------|------------------------|
| Voltage               | AC220-<br>240V(50Hz/60Hz)        | AC220-<br>240V(50Hz/60Hz) | AC220-240V(50Hz/60Hz)  |
| Color                 | Cool/Warm<br>White/Others        | Cool/Warm<br>White/Others | Cool/Warm White/Others |
| CRI (Ra)              | 70-80                            | 70-80                     | 70-80                  |
| CCT                   | 1400-6500K                       | 1400-6500K                | 1400-6500K             |
| Luminous Flux         | 80 lm/W                          | 80 lm/W                   | 80 lm/W                |
| Board Size            | 54 mm*54 mm                      | 54 mm*54 mm               | 54 mm*54 mm            |
| Luminous Size         | 25 mm*25 mm                      | 25 mm*25 mm               | 25 mm*25 mm            |
| Hole Distance         | 30 mm*30 mm                      | 30 mm*30 mm               | 30 mm*30 mm            |
| Working<br>Temperatur |                                  | -20°C~60°C                | I                      |
| Customized            | Color/Brightness/Logo/Others     |                           |                        |
| Application           | Spotlights/Grow light/Floodlight |                           |                        |