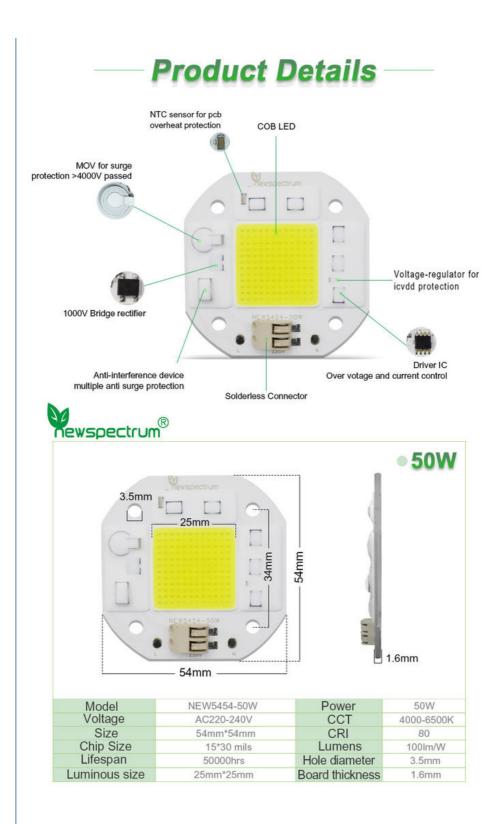

# **Product Specification**

- Power:
- Voltage:
- Size:
- CCT:
- Hole Diameter:
- Chip Size:
- Highlight:

| Solderless Chip C |
|-------------------|
| 15*30 Mils        |
| 3.5mm             |
| 6000K             |
| 54mm*54mm         |
| AC220-240V        |
| 50W               |

# **Specifications:**

- 1. Model:NEW 5454
- 2. Voltage:AC 220V-240V
- 3. Power:20W/30W/50W
- 4. Luminous Flux:100lm/W
- 5. CRI:80
- 6. Hole size:3.5 mm
- 7. Board Size:54 mm\*54 mm
- 8. Luminous Size:25 mm\*25 mm
- 9. Chip Size:15\*30 mils
- 10. Working Temperature:-20 °C~60°C
- 11. Lumen: 100lm/w
- 12. Application: Grow light/Floodlight
- 13. Customized: Please contact us

# Features

①: LED flip chip assembly technology. Good heat dissipation effect, higher light output rate, long life

2: High brightness, our LED chips are bigger than others

3: Smart IC Fit NO Driver

- (4): Constant current and constant power control
- S: NTC sensor for pcb overheat protection
- ©: Voltage-regulator for ic vdd protection
- $\ensuremath{\mathfrak{D}}$  : Driver IC, over voltage and over current control
- (8: It can use LED dimmer or SCR dimmer to dimming it
- Image: MOV for surge protection>4000V passed