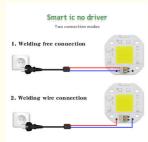

# Features

①: LED flip chip assembly technology. Good heat dissipation effect, higher light output rate, long life

2: High brightness, our LED chips are bigger than others

3: Smart IC Fit NO Driver

- (4): Constant current and constant power control
- S: NTC sensor for pcb overheat protection
- ©: Voltage-regulator for ic vdd protection
- $\ensuremath{\mathfrak{D}}$  : Driver IC, over voltage and over current control
- (8: It can use LED dimmer or SCR dimmer to dimming it
- Image: MOV for surge protection>4000V passed