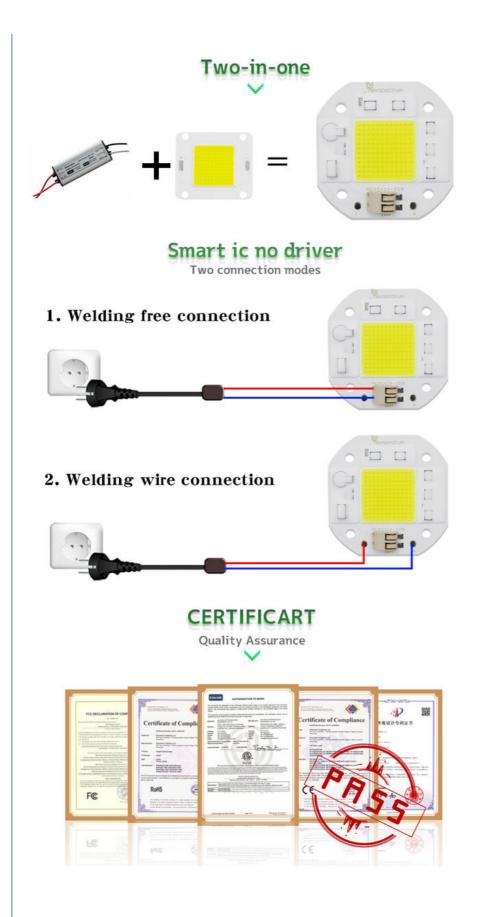

# Features

①: LED flip chip assembly technology. Good heat dissipation effect, higher light output rate, long life

2: High brightness, our LED chips are bigger than others

3: Smart IC Fit NO Driver

- (4): Constant current and constant power control
- S: NTC sensor for pcb overheat protection
- ©: Voltage-regulator for ic vdd protection
- $\ensuremath{\mathfrak{D}}$  : Driver IC, over voltage and over current control
- (8: It can use LED dimmer or SCR dimmer to dimming it
- Image: MOV for surge protection>4000V passed

# Are you still worrying these problem?

Short circuit? Burn out? Poor quality?

| _                                                                                                            |
|--------------------------------------------------------------------------------------------------------------|
| Newspectrum <sup>©</sup> Shenzhen Colighting Ltd                                                             |
| <br>+86-18926589891 Son@colighting.com Colledchip.com                                                        |
| 3rd Floor of building 1,No.5 of Shijing Industrial Park,Pingkui Road,Pingshan district,Shenzhen,China,518118 |