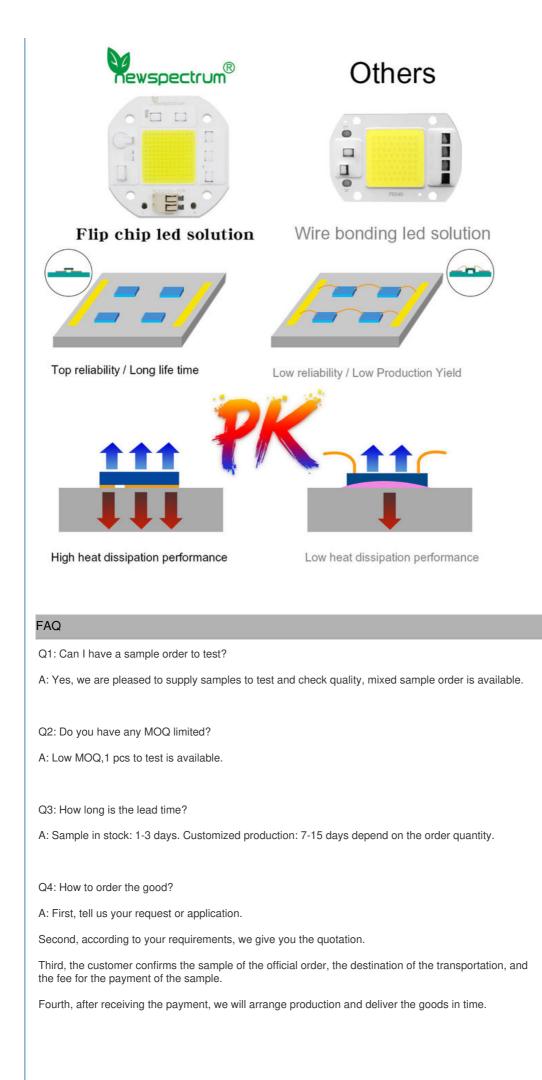

# Features

①: LED flip chip assembly technology. Good heat dissipation effect, higher light output rate, long life

2: High brightness, our LED chips are bigger than others

3: Smart IC Fit NO Driver

- (4): Constant current and constant power control
- S: NTC sensor for pcb overheat protection
- ©: Voltage-regulator for ic vdd protection
- $\ensuremath{\mathfrak{D}}$  : Driver IC, over voltage and over current control
- (8: It can use LED dimmer or SCR dimmer to dimming it
- Image: MOV for surge protection>4000V passed