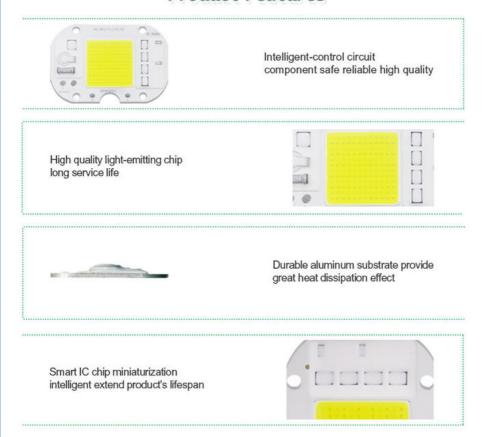

## Product Features

## **Features**

- ①: LED flip chip assembly technology. Good heat dissipation effect, higher light output rate, long life
- ②: High brightness, our LED chips are bigger than others
- 3: Smart IC Fit NO Driver
- Constant current and constant power control
- **⑤:** NTC sensor for pcb overheat protection
- **©:** Voltage-regulator for ic vdd protection
- T: Driver IC, over voltage and over current control
- **®:** It can use LED dimmer or SCR dimmer to dimming it
- 9: MOV for surge protection>4000V passed
- 1000V Bridge rectifier