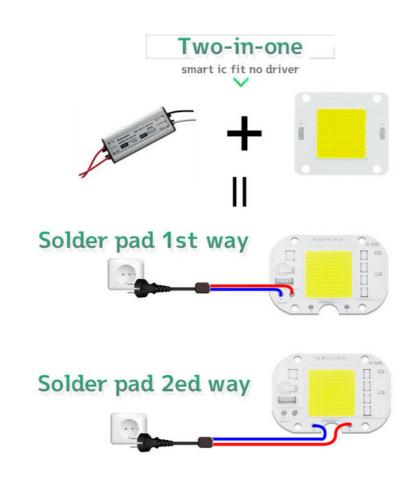

## **Features**

- ①: LED flip chip assembly technology. Good heat dissipation effect, higher light output rate, long life
- ②: High brightness, our LED chips are bigger than others
- 3: Smart IC Fit NO Driver
- Constant current and constant power control
- **⑤:** NTC sensor for pcb overheat protection
- **©:** Voltage-regulator for ic vdd protection
- T: Driver IC, over voltage and over current control
- **®:** It can use LED dimmer or SCR dimmer to dimming it
- 9: MOV for surge protection>4000V passed
- 1000V Bridge rectifier