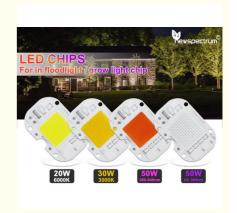

#### **Product Specification**

Product Name: UV LED Module

Power(W): 50W

• CCT: Full Specturm(Pink), 380-840nm

Lead Time:
 1 - 1000pcs/7days, 1001 - 5000/15days, >

5000/To Be Negotiated

• Customization: Customized Logo(Min. Order 3000 Pieces),

# **Specifications:**

| Power              | 50W                              |
|--------------------|----------------------------------|
| Voltage            | AC220-240V(50Hz/60Hz)            |
| Color              | 380-840nm                        |
| CRI (Ra)           | /                                |
| ССТ                | 1400k                            |
| Luminous Flux      | /                                |
| Board Size         | 40 mm*60 mm                      |
| Luminous Size      | 25 mm*25 mm                      |
| Hole Distance      | 30 mm*30 mm                      |
| Working Temperatur | -20°C~60°C                       |
| Customized         | Color/Brightness/Logo/Others     |
| Application        | Spotlights/Grow light/Floodlight |