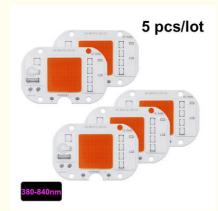

#### **Product Specification**

Product Name: UV LED Module

Power(W): 50W

• CCT: Full Specturm(Pink), 380-840nm

Lead Time:
 1 - 1000pcs/7days, 1001 - 5000/15days, >

5000/To Be Negotiated

• Customization: Customized Logo(Min. Order 3000 Pieces),

# **Specifications:**

| Power              | 50W                              |
|--------------------|----------------------------------|
| Voltage            | AC220-240V(50Hz/60Hz)            |
| Color              | 380-840nm                        |
| CRI (Ra)           | /                                |
| ССТ                | 1400k                            |
| Luminous Flux      | /                                |
| Board Size         | 40 mm*60 mm                      |
| Luminous Size      | 25 mm*25 mm                      |
| Hole Distance      | 30 mm*30 mm                      |
| Working Temperatur | -20°C~60°C                       |
| Customized         | Color/Brightness/Logo/Others     |
| Application        | Spotlights/Grow light/Floodlight |