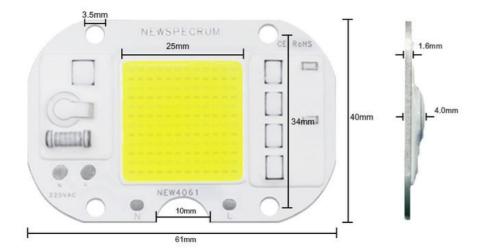

# **Specifications:**

| Power              | 50W                              |
|--------------------|----------------------------------|
| Voltage            | AC220-240V(50Hz/60Hz)            |
| Color              | 380-840nm                        |
| CRI (Ra)           | /                                |
| ССТ                | 1400k                            |
| Luminous Flux      | /                                |
| Board Size         | 40 mm*60 mm                      |
| Luminous Size      | 25 mm*25 mm                      |
| Hole Distance      | 30 mm*30 mm                      |
| Working Temperatur | -20°C~60°C                       |
| Customized         | Color/Brightness/Logo/Others     |
| Application        | Spotlights/Grow light/Floodlight |

| Power              | 50W                              |
|--------------------|----------------------------------|
| Voltage            | AC220-240V(50Hz/60Hz)            |
| Color              | Cool/Warm White/Others           |
| CRI (Ra)           | 70-80                            |
| ССТ                | 1400-6500K                       |
| Luminous Flux      | 80 lm/W                          |
| Board Size         | 54 mm*54 mm                      |
| Luminous Size      | 25 mm*25 mm                      |
| Hole Distance      | 30 mm*30 mm                      |
| Working Temperatur | -20°C~60°C                       |
| Customized         | Color/Brightness/Logo/Others     |
| Application        | Spotlights/Grow light/Floodlight |