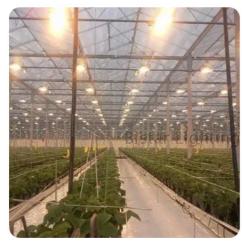

# Live photograph









## Smart IC No Driver







# No drive power required



# Dimensional parameters



| Model   | NEW6088 |
|---------|---------|
| Voltage | AC 220V |
| Powel   | 100W    |
|         |         |

| Chip model  |            | 2630             |            |
|-------------|------------|------------------|------------|
| CCT         | 1400K      | 3500K            | 6000K      |
| Application | Plant lamp | Plant/Floodlight | Floodlight |



## Solderless connector

A1: Solderless connector, safe and convenient

Ours

Others







## Why heat dissipation faster?

A4:1.6mm high thermal conductivity aluminum material

Ours

Others





## Why is the quality better?

A2: There are components that other suppliers don't have

Ours

Others





# Scenario application











# Effect Comparison

## **Before use**

## After use













## Specification

| item                       | value                         |
|----------------------------|-------------------------------|
| Color Temperature(CCT)     | 3500K (Warm White)            |
| Input Voltage(V)           | 220V                          |
| Warranty(Year)             | 3-Year                        |
| Туре                       | COB LED                       |
| Support Dimmer             | Yes                           |
| Lighting solutions service | Lighting and circuitry design |
| Luminous Efficacy(lm/w)    | 100                           |
| Lifespan (hours)           | 50000                         |
| Working Time (hours)       | 50000                         |
| Product Wei