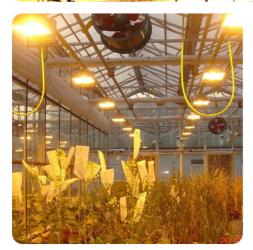

e photograph









## Smart IC No Driver







# No drive power required



# Dimensional parameters



| Model   | NEW6088 |
|---------|---------|
| Voltage | AC 220V |
| Powel   | 100W    |
|         |         |

| Chip model  |            | 2630             |            |
|-------------|------------|------------------|------------|
| CCT         | 1400K      | 3500K            | 6000K      |
| Application | Plant lamp | Plant/Floodlight | Floodlight |



## Solderless connector

A1: Solderless connector, safe and convenient

Ours

Others







## Why heat dissipation faster?

A4:1.6mm high thermal conductivity aluminum material

Ours

Others





## Why is the quality better?

A2: There are components that other suppliers don't have

Ours

Others





# Scenario application











# Effect Comparison

## **Before use**

## After use













## Specification

| item                       | value                         |
|----------------------------|-------------------------------|
| Color Temperature(CCT)     | 3500K (Warm White)            |
| Input Voltage(V)           | 220V                          |
| Warranty(Year)             | 3-Year                        |
| Туре                       | COB LED                       |
| Support Dimmer             | Yes                           |
| Lighting solutions service | Lighting and circuitry design |
| Luminous Efficacy(lm/w)    | 100                           |
| Lifespan (hours)           | 50000                         |
| Working Time (hours)       | 50000                         |
| Product Weight(kg