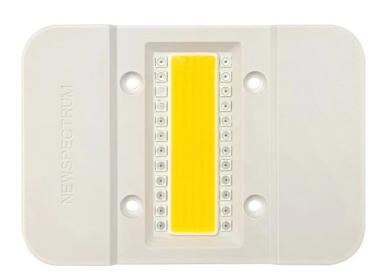

0W Plant Fill Light Chip

#### **Overview**

#### **Essential details**

Color Temperature(CCT):

3500K (Warm White)

220V

Input Voltage(V): Warranty(Year):

3-Year COB LED

Support Dimmer:

Lighting and circuitry design

Lighting solutions

Type:

Luminous Efficacy(lm/w): 100

Lifespan (hours):

50000

Working Time

50000

Product Weigt(kg): Chip Material:

0.027 AlGaInP

Emitting Color:

Warm White

Luminous Intensity: 100 Luminous Flux(Im):

5000

100

Optical

Attenuation(%):

Power: Power Dissipation:

0.99 120

Viewing Angle(°): Color Rendering

Index(Ra):

80 Color Temperature: 3500k

Operating

-20 - 60

Temperature(°C):

Storage Temperature(°C):

Place of Origin: Guangdong, China Brand Name: Newspectrum

#### **Product Description**



# **100W**

# Product Presentation











# Product Presentation









# Smart IC No Driver





# No drive power required



# Product Details



# Live photograph









## Smart IC No Driver







# No drive power required



# Dimensional parameters



| Model   | NEW6088 |
|---------|---------|
| Voltage | AC 220V |
| Powel   | 100W    |
|         |         |

| Chip model  |            | 2630             |            |
|-------------|------------|------------------|------------|
| CCT         | 1400K      | 3500K            | 6000K      |
| Application | Plant lamp | Plant/Floodlight | Floodlight |



## Solderless connector

A1: Solderless connector, safe and convenient

Ours

Others







## Why heat dissipation faster?

A4:1.6mm high thermal conductivity aluminum material

Ours

Others





## Why is the quality