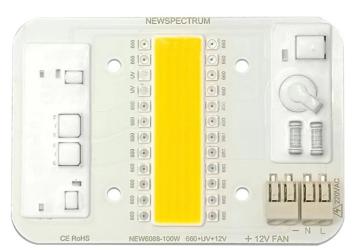

# Product Details

## Solderless connector

A1: Solderless connector, safe and convenient

Ours

Others

## Why heat dissipation faster?

A4:1.6mm high thermal conductivity aluminum material

Ours

Others

## Why is the quality better?

A2: There are components that other suppliers don't have

Ours

Others