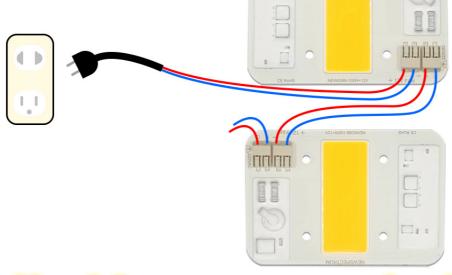

r COB LED

Support Dimmer:

Lighting and circuitry design

Lighting solutions

Type:

Luminous Efficacy(lm/w): 100

Lifespan (hours):

50000

Working Time

50000

Product Weigt(kg): Chip Material:

0.027 AlGaInP

Emitting Color:

Warm White

Luminous Intensity: 100 Luminous Flux(Im):

5000

100

Optical

Attenuation(%):

Power: Power Dissipation:

0.99 120

Viewing Angle(°): Color Rendering

Index(Ra):

80 Color Temperature: 3500k

Operating

-20 - 60

Temperature(°C):

Storage Temperature(°C):

Place of Origin: Guangdong, China Brand Name: Newspectrum

#### **Product Description**



# **100W**

# Product Presentation











# Product Presentation









# Smart IC No Driver





# No drive power required



# Product Details



# Live photograph









## Smart IC No Driver







# No drive power required



# Dimensional parameters



| Model   | NEW6088 |
|---------|---------|
| Voltage | AC 220V |
| Powel   | 100W    |
|         |         |

| Chip model  |            | 2630             |            |
|-------------|------------|------------------|------------|
| CCT         | 1400K      | 3500K            | 6000K      |
| Application | Plant lamp | Plant/Floodlight | Floodlight |



## Solderless connector

A1: Solderless connector, safe and convenient

Ours

Others







## Why heat dissipation faster?

A4:1.6mm high thermal conductivity aluminum material

Ours

Others





## Why is the quality better?

A2: There are components that other suppliers don't have

Ours

Others





# Scenario application











# Effect Comparison

## **Before use**

## Af