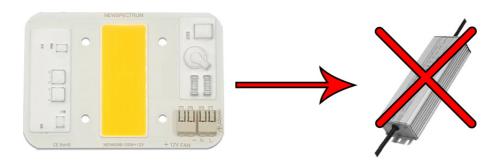

ighting and circuitry design

Lighting solutions

Type:

Luminous Efficacy(lm/w): 100

Lifespan (hours):

50000

Working Time

50000

Product Weigt(kg): Chip Material:

0.027 AlGaInP

Emitting Color:

Warm White

Luminous Intensity: 100 Luminous Flux(Im):

5000

100

Optical

Attenuation(%):

Power: Power Dissipation:

0.99 120

Viewing Angle(°): Color Rendering

Index(Ra):

80 Color Temperature: 3500k

Operating

-20 - 60

Temperature(°C):

Storage Temperature(°C):

Place of Origin: Guangdong, China Brand Name: Newspectrum

#### **Product Description**



# **100W**

# Product Presentation











# Product Presentation









# Smart IC No Driver





# No drive power required



# Product Details



# Live photograph









## Smart IC No Driver







# No drive power required



# Dimensional parameters



| Model   | NEW6088 |
|---------|---------|
| Voltage | AC 220V |
| Powel   | 100W    |
|         |         |

| Chip model  |            | 2630             |            |
|-------------|------------|------------------|------------|
| CCT         | 1400K      | 3500K            | 6000K      |
| Application | Plant lamp | Plant/Floodlight | Floodlight |



## Solderless connector

A1: Solderless connector, safe and convenient

Ours

Others







## Why heat dissipation faster?

A4:1.6mm high thermal conductivity aluminum material

Ours

Others





## Why is the quality better?

A2: There are components that other suppliers don't have

Ours

Others





# Scenario application











# Effect Comparison

## **Before use**

## After use













## Speci