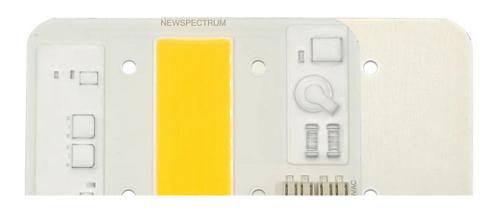

#### **Overview**

#### **Essential details**

Color Temperature(CCT):

3500K (Warm White)

220V

Input Voltage(V): Warranty(Year):

3-Year COB LED

Support Dimmer:

Lighting and circuitry design

Lighting solutions

Type:

Luminous Efficacy(lm/w): 100

Lifespan (hours):

50000

Working Time

50000

Product Weigt(kg): Chip Material:

0.027 AlGaInP

Emitting Color:

Warm White

Luminous Intensity: 100 Luminous Flux(Im):

5000

100

Optical

Attenuation(%):

Power: Power Dissipation:

0.99 120

Viewing Angle(°): Color Rendering

Index(Ra):

80 Color Temperature: 3500k

Operating

-20 - 60

Temperature(°C):

Storage Temperature(°C):

Place of Origin: Guangdong, China Brand Name: Newspectrum

#### **Product Description**



# **100W**

# Product Presentation











# Product Presentation









# Smart IC No Driver





# No drive power required



# Product Details



# Live photograph









## Smart IC No Driver







# No drive power required



# Dimensional parameters



| Model   | NEW6088 |
|---------|---------|
| Voltage | AC 220V |
| Powel   | 100W    |
|         |         |

| Chip model  |            | 2630             |            |
|-------------|------------|------------------|------------|
| CCT         | 1400K      | 3500K            | 6000K      |
| Application | Plant lamp | Plant/Floodlight | Floodlight |



## Solderless connector

A1: Solderless connector, safe and convenient

Ours

Others







## Why heat dissipation faster?

A4:1.6mm high thermal conductivity aluminum material

Ours

Others





## Why is the quality better?

A2: There are com