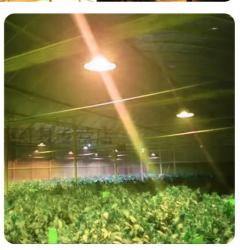

photograph









## Smart IC No Driver







# No drive power required



# Dimensional parameters



| Model   | NEW6088 |
|---------|---------|
| Voltage | AC 220V |
| Powel   | 100W    |
|         |         |

| Chip model  |            | 2630             |            |
|-------------|------------|------------------|------------|
| CCT         | 1400K      | 3500K            | 6000K      |
| Application | Plant lamp | Plant/Floodlight | Floodlight |



## Solderless connector

A1: Solderless connector, safe and convenient

Ours

Others







## Why heat dissipation faster?

A4:1.6mm high thermal conductivity aluminum material

Ours

Others





## Why is the quality better?

A2: There are components that other suppliers don't have

Ours

Others





# Scenario application











# Effect Comparison

## **Before use**

## After use













## Specification

| item                       | value                         |
|----------------------------|-------------------------------|
| Color Temperature(CCT)     | 3500K (Warm White)            |
| Input Voltage(V)           | 220V                          |
| Warranty(Year)             | 3-Year                        |
| Туре                       | COB LED                       |
| Support Dimmer             | Yes                           |
| Lighting solutions service | Lighting and circuitry design |
| Luminous Efficacy(lm/w)    | 100                           |
| Lifespan (hours)           | 50000                         |
| Working Time (hours)       | 50000                         |
| Product Weight(kg)