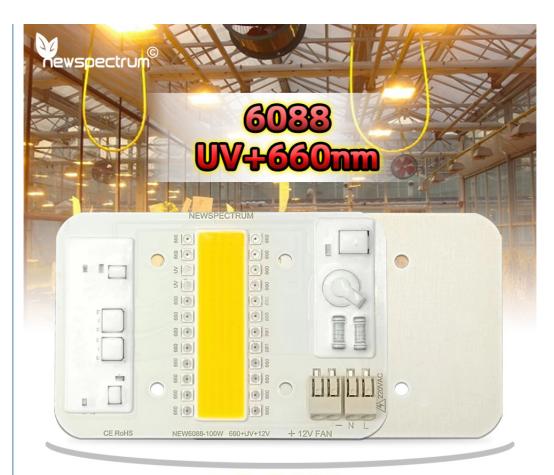

#### **Product Description**

AC COB Unmanned Driving Solderless LED Chip AC 220V 100W Suitable For Projection Light, Plant Growth Light Diode COB LED Is Suitable For Indoor And Outdoor Greenhouse Plant Growth Lights AC 220V 100W Plant Fill Light Chip

# Dimensional parameters

| Model   | NEW6088 |
|---------|---------|
| Voltage | AC 220V |
| Powel   | 100W    |
|         |         |

| Chip model  |            | 2630             |            |
|-------------|------------|------------------|------------|
| CCT         | 1400K      | 3500K            | 6000K      |
| Application | Plant lamp | Plant/Floodlight | Floodlight |