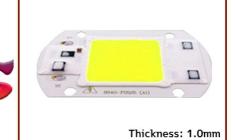

t Presentation











# Product Presentation









# Smart IC No Driver





# No drive power required



# Product Details



# Live photograph









## Smart IC No Driver







# No drive power required



# Dimensional parameters



| Model   | NEW6088 |
|---------|---------|
| Voltage | AC 220V |
| Powel   | 100W    |
|         |         |

| Chip model  |            | 2630             |            |
|-------------|------------|------------------|------------|
| CCT         | 1400K      | 3500K            | 6000K      |
| Application | Plant lamp | Plant/Floodlight | Floodlight |



## Solderless connector

A1: Solderless connector, safe and convenient

Ours

Others







## Why heat dissipation faster?

A4:1.6mm high thermal conductivity aluminum material

Ours

Others





## Why is the quality better?

A2: There are components that other suppliers don't have

Ours

Others





# Scenario application











# Effect Comparison

## **Before use**

## After use













## Specification

| item                       | value                         |
|----------------------------|-------------------------------|
| Color Temperature(CCT)     | 3500K (Warm White)            |
| Input Voltage(V)           | 220V                          |
| Warranty(Year)             | 3-Year                        |
| Туре                       | COB LED                       |
| Support Dimmer             | Yes                           |
| Lighting solutions service | Lighting and circuitry design |
| Luminous Efficacy(lm/w)    | 100                           |
| Life