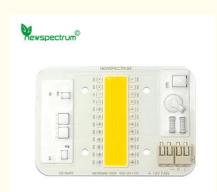

## 100W Ac Cob Led Plant Growth Light AC 220V 100W Unmanned Driving Solderless

#### **Basic Information**

Place of Origin: Shenzhen China
 Brand Name: newspectrum
 Model Number: NEW6088-660-UV

Minimum Order Quantity: 100pcsPrice: Negotiable

• Packaging Details: Antistatic bag,boxes in carton.

Delivery Time: 3-8 work days

• Payment Terms: L/C, D/A, D/P, T/T, Western Union,

MoneyGram

• Supply Ability: 100000pcs/day



### **Product Specification**

Product Name: High Power Cob

Voltage: AC 220VPower: 100WCCTChip Model: 3232

Application: Plant Lamp
Emitting Color: Warm White
Highlight: 100W Ac Cob Led,

100W Led Plant Growth Light,

Solderless Ac Cob Led



#### More Images







#### **Product Description**

AC COB Unmanned Driving Solderless LED Chip AC 220V 100W Suitable For Projection Light, Plant Growth Light Diode COB LED Is Suitable For Indoor And Outdoor Greenhouse Plant Growth Lights AC 220V 100W Plant Fill Light Chip

#### **Overview**

#### **Essential details**

Color Temperature(CCT):

3500K (Warm White)

220V

Input Voltage(V): Warranty(Year):

3-Year COB LED

Support Dimmer:

Lighting and circuitry design

Lighting solutions

Type:

Luminous Efficacy(lm/w): 100

Lifespan (hours):

5000