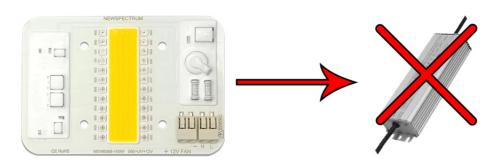

ure(CCT):

3500K (Warm White)

220V

Input Voltage(V): Warranty(Year):

3-Year COB LED

Support Dimmer:

Lighting and circuitry design

Lighting solutions

Type:

Luminous Efficacy(lm/w): 100

Lifespan (hours):

50000

Working Time

50000

Product Weigt(kg): Chip Material:

0.027 AlGaInP

Emitting Color:

Warm White

Luminous Intensity: 100 Luminous Flux(Im):

5000

100

Optical

Attenuation(%):

Power: Power Dissipation:

0.99 120

Viewing Angle(°): Color Rendering

Index(Ra):

80 Color Temperature: 3500k

Operating

-20 - 60

Temperature(°C):

Storage Temperature(°C):

Place of Origin: Guangdong, China Brand Name: Newspectrum

#### **Product Description**



# **100W**

# Product Presentation











# Product Presentation









# Smart IC No Driver





# No drive power required



# Product Details



# Live photograph









## Smart IC No Driver







# No drive power required



# Dimensional parameters



| Model   | NEW6088 |
|---------|---------|
| Voltage | AC 220V |
| Powel   | 100W    |
|         |         |

| Chip model  |            | 2630             |            |
|-------------|------------|------------------|------------|
| CCT         | 1400K      | 3500K            | 6000K      |
| Application | Plant lamp | Plant/Floodlight | Floodlight |



## Solderless connector

A1: Solderless connector, safe and convenient

Ours

Others







## Why heat dissipation faster?

A4:1.6mm high thermal conductivity aluminum material

Ours

Others





## Why is the quality better?

A2: There are components that other suppliers don't have

Ours

Others





#