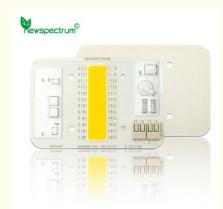

## 100W Ac Cob Led Plant Growth Light AC 220V 100W Unmanned Driving Solderless

#### **Basic Information**

Place of Origin: Shenzhen China
 Brand Name: newspectrum
 Model Number: NEW6088-660-UV

Minimum Order Quantity: 100pcsPrice: Negotiable

• Packaging Details: Antistatic bag,boxes in carton.

Delivery Time: 3-8 work days

• Payment Terms: L/C, D/A, D/P, T/T, Western Union,

MoneyGram

• Supply Ability: 100000pcs/day



### **Product Specification**

Product Name: High Power Cob

Voltage: AC 220VPower: 100WCCTChip Model: 3232

Application: Plant Lamp
Emitting Color: Warm White
Highlight: 100W Ac Cob Led,

100W Led Plant Growth Light,

Solderless Ac Cob Led



#### More Images







#### **Product Description**

AC COB Unmanned Driving Solderless LED Chip AC 220V 100W Suitable For Projection Light, Plant Growth Light Diode COB LED Is Suitable For Indoor And Outdoor Greenhouse Plant Growth Lights AC 220V 100W Plant Fill Light Chip

#### **Overview**

#### **Essential details**

Color Temperature(CCT):

3500K (Warm White)

220V

Input Voltage(V): Warranty(Year):

3-Year COB LED

Support Dimmer:

Lighting and circuitry design

Lighting solutions

Type:

Luminous Efficacy(lm/w): 100

Lifespan (hours):

50000

Working Time

50000

Product Weigt(kg): Chip Material:

0.027 AlGaInP

Emitting Color:

Warm White

Luminous Intensity: 100 Luminous Flux(Im):

5000

100

Optical

Attenuation(%):

Power: Power Dissipation:

0.99 120

Viewing Angle(°): Color