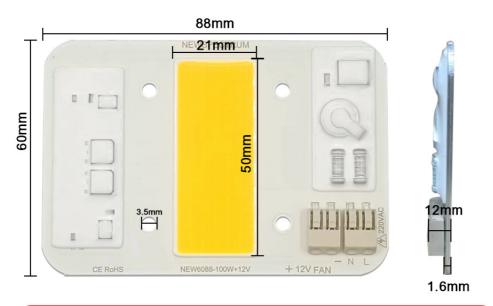

# Dimensional parameters

| Model   | NEW6088 |
|---------|---------|
| Voltage | AC 220V |
| Powel   | 100W    |
|         |         |

| Chip model  |            | 2630             |            |
|-------------|------------|------------------|------------|
| CCT         | 1400K      | 3500K            | 6000K      |
| Application | Plant lamp | Plant/Floodlight | Floodlight |