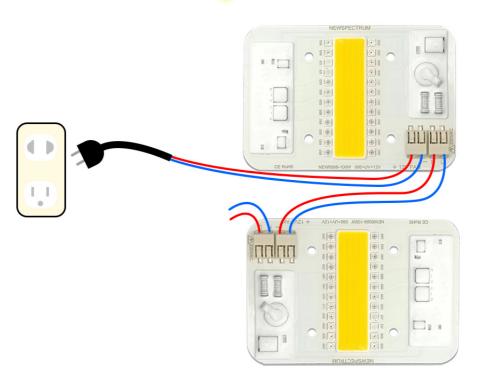

ial details**

Color Temperature(CCT):

3500K (Warm White)

220V

Input Voltage(V): Warranty(Year):

3-Year COB LED

Support Dimmer:

Lighting and circuitry design

Lighting solutions

Type:

Luminous Efficacy(lm/w): 100

Lifespan (hours):

50000

Working Time

50000

Product Weigt(kg): Chip Material:

0.027 AlGaInP

Emitting Color:

Warm White

Luminous Intensity: 100 Luminous Flux(Im):

5000

100

Optical

Attenuation(%):

Power: Power Dissipation:

0.99 120

Viewing Angle(°): Color Rendering

Index(Ra):

80 Color Temperature: 3500k

Operating

-20 - 60

Temperature(°C):

Storage Temperature(°C):

Place of Origin: Guangdong, China Brand Name: Newspectrum

#### **Product Description**



# **100W**

# Product Presentation











# Product Presentation









# Smart IC No Driver





# No drive power required



# Product Details



# Live photograph









## Smart IC No Driver







# No drive power required



# Dimensional parameters



| Model   | NEW6088 |
|---------|---------|
| Voltage | AC 220V |
| Powel   | 100W    |
|         |         |

| Chip model  |            | 2630             |            |
|-------------|------------|------------------|------------|
| CCT         | 1400K      | 3500K            | 6000K      |
| Application | Plant lamp | Plant/Floodlight | Floodlight |



## Solderless connector

A1: Solderless connector, safe and convenient

Ours

Others







## Why heat dissipation faster?

A4:1.6mm high thermal conductivity aluminum material

Ours

Others





## Why is the quality better?

A2: There are components that other suppliers don