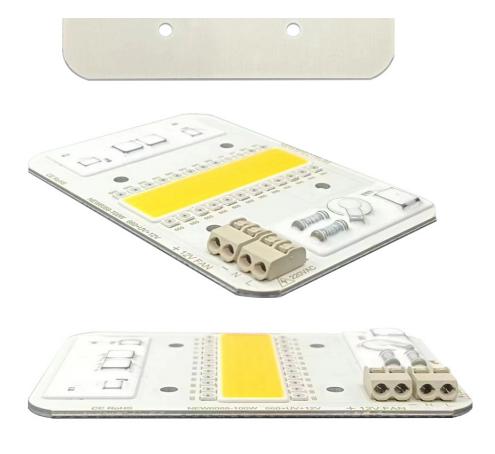

100W Plant Fill Light Chip

#### **Overview**

#### **Essential details**

Color Temperature(CCT):

3500K (Warm White)

220V

Input Voltage(V): Warranty(Year):

3-Year COB LED

Support Dimmer:

Lighting and circuitry design

Lighting solutions

Type:

Luminous Efficacy(lm/w): 100

Lifespan (hours):

50000

Working Time

50000

Product Weigt(kg): Chip Material:

0.027 AlGaInP

Emitting Color:

Warm White

Luminous Intensity: 100 Luminous Flux(Im):

5000

100

Optical

Attenuation(%):

Power: Power Dissipation:

0.99 120

Viewing Angle(°): Color Rendering

Index(Ra):

80 Color Temperature: 3500k

Operating

-20 - 60

Temperature(°C):

Storage Temperature(°C):

Place of Origin: Guangdong, China Brand Name: Newspectrum

#### **Product Description**



# **100W**

# Product Presentation











# Product Presentation









# Smart IC No Driver





# No drive power required



# Product Details



# Live photograph









## Smart IC No Driver







# No drive power required



# Dimensional parameters



| Model   | NEW6088 |
|---------|---------|
| Voltage | AC 220V |
| Powel   | 100W    |
|         |         |

| Chip model  |            | 2630             |            |
|-------------|------------|------------------|------------|
| CCT         | 1400K      | 3500K            | 6000K      |
| Application | Plant lamp | Plant/Floodlight | Floodlight |



## Solderless connector

A1: Solderless connector, safe and convenient

Ours

Others







## Why heat dissipation faster?

A4:1.6mm high thermal conductivity aluminum material

Ours

Others





## Why is the qualit