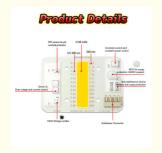

## 100W Ac Cob Led Plant Growth Light AC 220V 100W Unmanned Driving Solderless

#### **Basic Information**

Place of Origin: Shenzhen China
 Brand Name: newspectrum
 Model Number: NEW6088-660-UV

Minimum Order Quantity: 100pcsPrice: Negotiable

• Packaging Details: Antistatic bag,boxes in carton.

Delivery Time: 3-8 work days

• Payment Terms: L/C, D/A, D/P, T/T, Western Union,

MoneyGram

• Supply Ability: 100000pcs/day



### **Product Specification**

Product Name: High Power Cob

Voltage: AC 220VPower: 100WCCTChip Model: 3232

Application: Plant Lamp
Emitting Color: Warm White
Highlight: 100W Ac Cob Led,

100W Led Plant Growth Light,

Solderless Ac Cob Led



#### More Images







#### **Product Description**

AC COB Unmanned Driving Solderless LED Chip AC 220V 100W Suitable For Projection Light, Plant Growth Light Diode COB LED Is Suitable For Indoor And Outdoor Greenhouse Plant Growth Lights AC 220V 100W Plant Fill Light Chip

#### **Overview**

#### **Essential details**

Color Temperature(CCT):

3500K (Warm White)

220V

Input Voltage(V): Warranty(Year):

3-Year COB LED

Support Dimmer:

Lighting and circuitry design

Lighting solutions

Type:

Luminous Efficacy(lm/w): 100

Lifespan (hours):

50000

Working Time

50000

Product Weigt(kg): Chip Material:

0.027 AlGaInP

Emitting Color:

Warm White

Luminous Intensity: 100 Luminous Flux(Im):

5000

100

Optical

Attenuation(%):

Power: Power Dissipation:

0.99 120

Viewing Angle(°): Color Rendering

Index(Ra