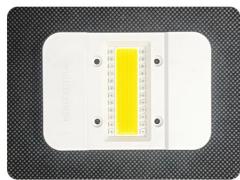

tage(V): Warranty(Year):

3-Year COB LED

Support Dimmer:

Lighting and circuitry design

Lighting solutions

Type:

Luminous Efficacy(lm/w): 100

Lifespan (hours):

50000

Working Time

50000

Product Weigt(kg): Chip Material:

0.027 AlGaInP

Emitting Color:

Warm White

Luminous Intensity: 100 Luminous Flux(Im):

5000

100

Optical

Attenuation(%):

Power: Power Dissipation:

0.99 120

Viewing Angle(°): Color Rendering

Index(Ra):

80 Color Temperature: 3500k

Operating

-20 - 60

Temperature(°C):

Storage Temperature(°C):

Place of Origin: Guangdong, China Brand Name: Newspectrum

#### **Product Description**



# **100W**

# Product Presentation











# Product Presentation









# Smart IC No Driver





# No drive power required



# Product Details



# Live photograph









## Smart IC No Driver







# No drive power required



# Dimensional parameters



| Model   | NEW6088 |
|---------|---------|
| Voltage | AC 220V |
| Powel   | 100W    |
|         |         |

| Chip model  |            | 2630             |            |
|-------------|------------|------------------|------------|
| CCT         | 1400K      | 3500K            | 6000K      |
| Application | Plant lamp | Plant/Floodlight | Floodlight |



## Solderless connector

A1: Solderless connector, safe and convenient

Ours

Others







## Why heat dissipation faster?

A4:1.6mm high thermal conductivity aluminum material

Ours

Others





## Why is the quality better?

A2: There are components that other suppliers don't have

Ours

Others





# Scenario application











# Effect Compa