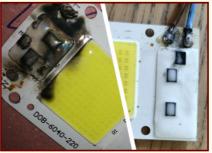

of Origin: Guangdong, China Brand Name: Newspectrum

#### **Product Description**



# **100W**

# Product Presentation











# Product Presentation









# Smart IC No Driver





# No drive power required



# Product Details



# Live photograph









## Smart IC No Driver







# No drive power required



# Dimensional parameters



| Model   | NEW6088 |
|---------|---------|
| Voltage | AC 220V |
| Powel   | 100W    |
|         |         |

| Chip model  |            | 2630             |            |
|-------------|------------|------------------|------------|
| CCT         | 1400K      | 3500K            | 6000K      |
| Application | Plant lamp | Plant/Floodlight | Floodlight |



## Solderless connector

A1: Solderless connector, safe and convenient

Ours

Others







## Why heat dissipation faster?

A4:1.6mm high thermal conductivity aluminum material

Ours

Others





## Why is the quality better?

A2: There are components that other suppliers don't have

Ours

Others





# Scenario application











# Effect Comparison

## **Before use**

## After use













## Specification

| item                       | value                         |
|----------------------------|-------------------------------|
| Color Temperature(CCT)     | 3500K (Warm White)            |
| Input Voltage(V)           | 220V                          |
| Warranty(Year)             | 3-Year                        |
| Туре                       | COB LED                       |
| Support Dimmer             | Yes                           |
| Lighting solutions servic