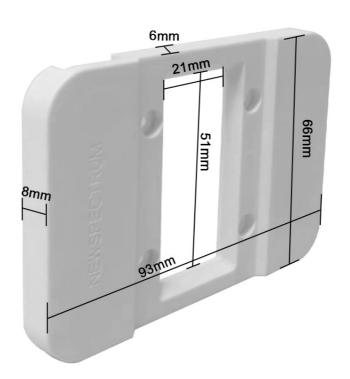

# Dimensional parameters

| Model   | NEW6088 |
|---------|---------|
| Voltage | AC 220V |
| Powel   | 100W    |
|         |         |

| Chip model  |            | 2630             |            |
|-------------|------------|------------------|------------|
| CCT         | 1400K      | 3500K            | 6000K      |
| Application | Plant lamp | Plant/Floodlight | Floodlight |