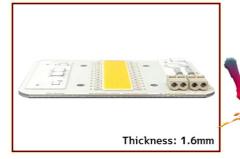

uct Presentation











# Product Presentation









# Smart IC No Driver





# No drive power required



# Product Details



# Live photograph









## Smart IC No Driver







# No drive power required



# Dimensional parameters



| Model   | NEW6088 |
|---------|---------|
| Voltage | AC 220V |
| Powel   | 100W    |
|         |         |

| Chip model  |            | 2630             |            |
|-------------|------------|------------------|------------|
| CCT         | 1400K      | 3500K            | 6000K      |
| Application | Plant lamp | Plant/Floodlight | Floodlight |



## Solderless connector

A1: Solderless connector, safe and convenient

Ours

Others







## Why heat dissipation faster?

A4:1.6mm high thermal conductivity aluminum material

Ours

Others





## Why is the quality better?

A2: There are components that other suppliers don't have

Ours

Others





# Scenario application











# Effect Comparison

## **Before use**

## After use













## Specification

| item                       | value                         |
|----------------------------|-------------------------------|
| Color Temperature(CCT)     | 3500K (Warm White)            |
| Input Voltage(V)           | 220V                          |
| Warranty(Year)             | 3-Year                        |
| Туре                       | COB LED                       |
| Support Dimmer             | Yes                           |
| Lighting solutions service | Lighting and circuitry design |
| Luminous Efficacy(lm/w)    | 100                           |
| Li