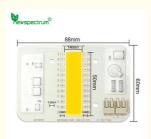

# Dimensional parameters

| Model   | NEW6088 |
|---------|---------|
| Voltage | AC 220V |
| Powel   | 100W    |
|         |         |

| Chip model  |            | 2630             |            |
|-------------|------------|------------------|------------|
| CCT         | 1400K      | 3500K            | 6000K      |
| Application | Plant lamp | Plant/Floodlight | Floodlight |