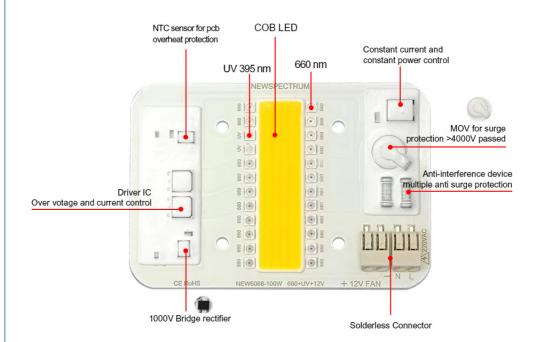

m White)

220V

Input Voltage(V): Warranty(Year):

3-Year COB LED

Support Dimmer:

Lighting and circuitry design

Lighting solutions

Type:

Luminous Efficacy(lm/w): 100

Lifespan (hours):

50000

Working Time

50000

Product Weigt(kg): Chip Material:

0.027 AlGaInP

Emitting Color:

Warm White

Luminous Intensity: 100 Luminous Flux(Im):

5000

100

Optical

Attenuation(%):

Power: Power Dissipation:

0.99 120

Viewing Angle(°): Color Rendering

Index(Ra):

80 Color Temperature: 3500k

Operating

-20 - 60

Temperature(°C):

Storage Temperature(°C):

Place of Origin: Guangdong, China Brand Name: Newspectrum

#### **Product Description**



# **100W**

# Product Presentation











# Product Presentation









# Smart IC No Driver





# No drive power required



# Product Details



# Live photograph









## Smart IC No Driver







# No drive power required



# Dimensional parameters



| Model   | NEW6088 |
|---------|---------|
| Voltage | AC 220V |
| Powel   | 100W    |
|         |         |

| Chip model  |            | 2630             |            |
|-------------|------------|------------------|------------|
| CCT         | 1400K      | 3500K            | 6000K      |
| Application | Plant lamp | Plant/Floodlight | Floodlight |



## Solderless connector

A1: Solderless connector, safe and convenient

Ours

Others







## Why heat dissipation faster?

A4:1.6mm high thermal conductivity aluminum material

Ours

Others





## Why is the quality better?

A2: There are components that other suppliers don't have

Ours

Others





# Scenario application