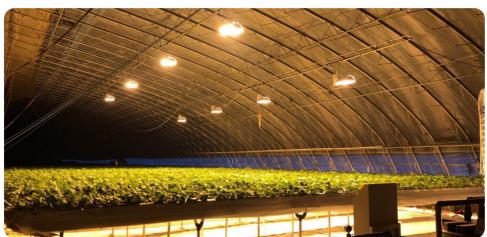

ive photograph









## Smart IC No Driver







# No drive power required



# Dimensional parameters



| Model   | NEW6088 |
|---------|---------|
| Voltage | AC 220V |
| Powel   | 100W    |
|         |         |

| Chip model  |            | 2630             |            |
|-------------|------------|------------------|------------|
| CCT         | 1400K      | 3500K            | 6000K      |
| Application | Plant lamp | Plant/Floodlight | Floodlight |



## Solderless connector

A1: Solderless connector, safe and convenient

Ours

Others







## Why heat dissipation faster?

A4:1.6mm high thermal conductivity aluminum material

Ours

Others





## Why is the quality better?

A2: There are components that other suppliers don't have

Ours

Others





# Scenario application











# Effect Comparison

## **Before use**

## After use













## Specification

| item                       | value                         |
|----------------------------|-------------------------------|
| Color Temperature(CCT)     | 3500K (Warm White)            |
| Input Voltage(V)           | 220V                          |
| Warranty(Year)             | 3-Year                        |
| Туре                       | COB LED                       |
| Support Dimmer             | Yes                           |
| Lighting solutions service | Lighting and circuitry design |
| Luminous Efficacy(lm/w)    | 100                           |
| Lifespan (hours)           | 50000                         |
| Working Time (hours)       | 50000                         |
| Product Weight(