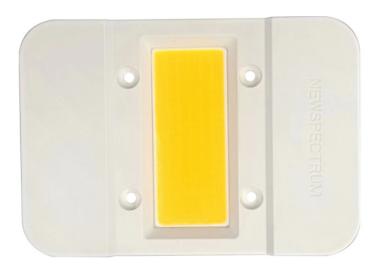

*Overview**

#### **Essential details**

Color Temperature(CCT):

3500K (Warm White)

220V

Input Voltage(V): Warranty(Year):

3-Year COB LED

Support Dimmer:

Lighting and circuitry design

Lighting solutions

Type:

Luminous Efficacy(lm/w): 100

Lifespan (hours):

50000

Working Time

50000

Product Weigt(kg): Chip Material:

0.027 AlGaInP

Emitting Color:

Warm White

Luminous Intensity: 100 Luminous Flux(Im):

5000

100

Optical

Attenuation(%):

Power: Power Dissipation:

0.99 120

Viewing Angle(°): Color Rendering

Index(Ra):

80 Color Temperature: 3500k

Operating

-20 - 60

Temperature(°C):

Storage Temperature(°C):

Place of Origin: Guangdong, China Brand Name: Newspectrum

#### **Product Description**



# **100W**

# Product Presentation











# Product Presentation









# Smart IC No Driver





# No drive power required



# Product Details



# Live photograph









## Smart IC No Driver







# No drive power required



# Dimensional parameters



| Model   | NEW6088 |
|---------|---------|
| Voltage | AC 220V |
| Powel   | 100W    |
|         |         |

| Chip model  |            | 2630             |            |
|-------------|------------|------------------|------------|
| CCT         | 1400K      | 3500K            | 6000K      |
| Application | Plant lamp | Plant/Floodlight | Floodlight |



## Solderless connector

A1: Solderless connector, safe and convenient

Ours

Others







## Why heat dissipation faster?

A4:1.6mm high thermal conductivity aluminum material

Ours

Others





## Why is the quality better?

A2: There are component