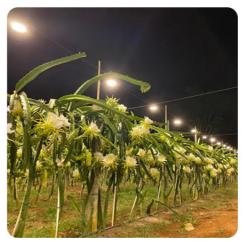

Live photograph









## Smart IC No Driver







# No drive power required



# Dimensional parameters



| Model   | NEW6088 |
|---------|---------|
| Voltage | AC 220V |
| Powel   | 100W    |
|         |         |

| Chip model  |            | 2630             |            |
|-------------|------------|------------------|------------|
| CCT         | 1400K      | 3500K            | 6000K      |
| Application | Plant lamp | Plant/Floodlight | Floodlight |



## Solderless connector

A1: Solderless connector, safe and convenient

Ours

Others







## Why heat dissipation faster?

A4:1.6mm high thermal conductivity aluminum material

Ours

Others





## Why is the quality better?

A2: There are components that other suppliers don't have

Ours

Others





# Scenario application











# Effect Comparison

## **Before use**

## After use













## Specification

| item                       | value                         |
|----------------------------|-------------------------------|
| Color Temperature(CCT)     | 3500K (Warm White)            |
| Input Voltage(V)           | 220V                          |
| Warranty(Year)             | 3-Year                        |
| Туре                       | COB LED                       |
| Support Dimmer             | Yes                           |
| Lighting solutions service | Lighting and circuitry design |
| Luminous Efficacy(lm/w)    | 100                           |
| Lifespan (hours)           | 50000                         |
| Working Time (hours)       | 50000                         |
| Product Weigh