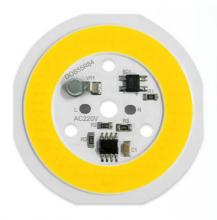

### **Product Specification**

• Product Name: COB LED Module Voltage: AC220-240V 9W/12W/15W · Power: • CCT: 1400K Size: 55mm • IP Grade: IP65

. Highlight: 220V DOB LED Module,

220V Warm White Led Module,

#### **Specifications:**

| Shape                 | Round             |
|-----------------------|-------------------|
| Voltage               | AC 220V-240V      |
| Power                 | 9w/12w/15w        |
| Diameter              | 55mm              |
| Chip Quantity         | 80pcs             |
| Color Rendering Index | >Ra85             |
| Lumens                | 100lm/w           |
| Lifespan              | >50,000 Hours     |
| Customized            | Please contact us |

## **Product Parameter**

Thickness: 1.5mm

| Voltage      | 220V-240V     |               |               |
|--------------|---------------|---------------|---------------|
| Power        | 9W            | 12W           | 15W           |
| Diameter     | 55mm (2.17in) | 55mm (2.17in) | 55mm (2.17in) |
| LED Quantity | 80pcs         | 80pcs         | 80pcs         |
| Chip Size    | 10*21mils     |               |               |