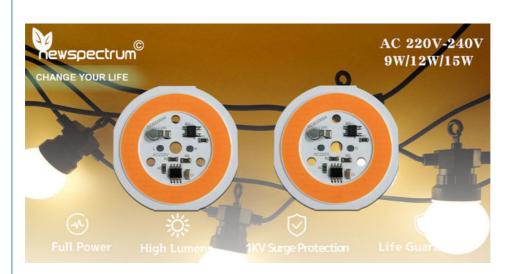

### **Product Specification**

• Product Name: COB LED Module Voltage: AC220-240V 9W/12W/15W · Power: • CCT: 1400K Size: 55mm • IP Grade: IP65

. Highlight: 220V DOB LED Module,

220V Warm White Led Module,

# LED COB Chip 220V Driverless High Brightness 9W 12W 15W Warm LED Module For Floodlights Round Bulb Lamp Chips LED COB Chip For A60 A70 A80 Led No Need Driver 220V 9W 12W 15WEnergy Saving Greenhouse Plant Growth Lights Bulb Chip

#### **Specifications:**

| Shape                 | Round             |
|-----------------------|-------------------|
| Voltage               | AC 220V-240V      |
| Power                 | 9w/12w/15w        |
| Diameter              | 55mm              |
| Chip Quantity         | 80pcs             |
| Color Rendering Index | >Ra85             |
| Lumens                | 100lm/w           |
| Lifespan              | >50,000 Hours     |
| Customized            | Please contact us |