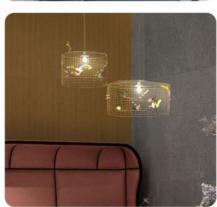

Thickness: 1.5mm

| Voltage      | 220V-240V     |               |               |
|--------------|---------------|---------------|---------------|
| Power        | 9W            | 12W           | 15W           |
| Diameter     | 55mm (2.17in) | 55mm (2.17in) | 55mm (2.17in) |
| LED Quantity | 80pcs         | 80pcs         | 80pcs         |
| Chip Size    | 10*21mils     |               |               |

# Smart 1C No Driver



## **Product Details**



Intelligent-control circuit component safe,reliable,high quality

High quality light-emitting chiplong service life





Durable aluminum substrate provide great heat dissipation effect

Smart IC chip miniaturization, intelligent extend product's lifespan



# Product introduction



## Real Photo





## **Application scenarios**









## About us

Colighting company was founded in 2013,
We got the certification of national high-tech
enterprise from Chinese official department
in 2021. We focus on the LED COB and AC LED
and SMT Chips production and development.
We have own 40 patents and 2000 square meters

factory for led chips assembly production line in China.

We are making customized led products for many customers.

# Welcome to our factory!





### Exhibition





### We greatly appreciate your 5-star feedback.

We highly appreciate your reviews as they allow us to offer better services to you. Your satisfaction and positive feedback are very important to our business's development. If you are not satisfied with your purchase, please contact us before leaving neutral or negative feedback or opening a dispute. W