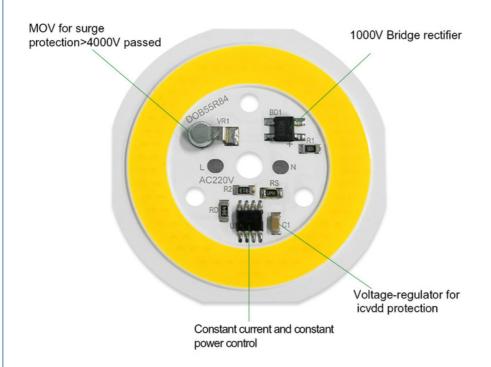

#### **Features:**

| High Brightness / Enlarge Light / Fast Heat Dissipation |
|---------------------------------------------------------|
| High Lumen / No Flicker / Energy Saving                 |
| Voltage-regulator for ic vdd protection                 |
| Driver IC, over voltage and over current control        |
| NTC sensor for pcb overheat protection                  |
| MOV for surge protection>4000V passed                   |
| 1000V Bridge rectifier                                  |