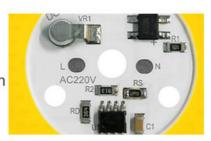

#### **Features:**

| High Brightness / Enlarge Light / Fast Heat Dissipation |
|---------------------------------------------------------|
| High Lumen / No Flicker / Energy Saving                 |
| Voltage-regulator for ic vdd protection                 |
| Driver IC, over voltage and over current control        |
| NTC sensor for pcb overheat protection                  |
| MOV for surge protection>4000V passed                   |
| 1000V Bridge rectifier                                  |

# Smart 1C No Driver

## **Product Details**

Intelligent-control circuit component safe,reliable,high quality

High quality light-emitting chiplong service life

Durable aluminum substrate provide great heat dissipation effect

Smart IC chip miniaturization, intelligent extend product's lifespan