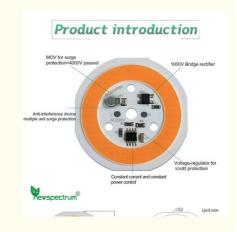

# Product introduction

#### **Features:**

| High Brightness / Enlarge Light / Fast Heat Dissipation |
|---------------------------------------------------------|
| High Lumen / No Flicker / Energy Saving                 |
| Voltage-regulator for ic vdd protection                 |
| Driver IC, over voltage and over current control        |
| NTC sensor for pcb overheat protection                  |
| MOV for surge protection>4000V passed                   |
| 1000V Bridge rectifier                                  |