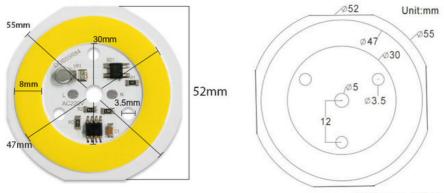

## **Product Parameter**

Thickness: 1.5mm

| Voltage      | 220V-240V     |               |               |
|--------------|---------------|---------------|---------------|
| Power        | 9W            | 12W           | 15W           |
| Diameter     | 55mm (2.17in) | 55mm (2.17in) | 55mm (2.17in) |
| LED Quantity | 80pcs         | 80pcs         | 80pcs         |
| Chip Size    | 10*21mils     |               |               |