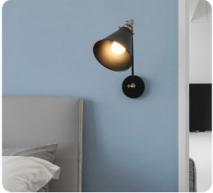

*



Thickness: 1.5mm

| Voltage      | 220V-240V     |               |               |
|--------------|---------------|---------------|---------------|
| Power        | 9W            | 12W           | 15W           |
| Diameter     | 55mm (2.17in) | 55mm (2.17in) | 55mm (2.17in) |
| LED Quantity | 80pcs         | 80pcs         | 80pcs         |
| Chip Size    | 10*21mils     |               |               |

# Smart 1C No Driver



## **Product Details**



Intelligent-control circuit component safe,reliable,high quality

High quality light-emitting chiplong service life





Durable aluminum substrate provide great heat dissipation effect

Smart IC chip miniaturization, intelligent extend product's lifespan



# Product introduction



## Real Photo





## **Application scenarios**









## About us

Colighting company was founded in 2013,
We got the certification of national high-tech
enterprise from Chinese official department
in 2021. We focus on the LED COB and AC LED
and SMT Chips production and development.
We have own 40 patents and 2000 square meters

factory for led chips assembly production line in China.

We are making customized led products for many customers.

# Welcome to our factory!





### Exhibition





### We greatly appreciate your 5-star feedback.

We highly appreciate your reviews as they allow us to offer better services to you. Your satisfaction and positive feedback are very important to our business's development. If you are not satisfied with your purchase, please contact us before leaving neutral or negative feedback or opening a disput