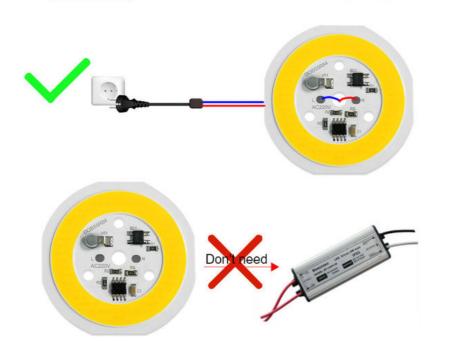

# Smart 1C No Driver

## **Product Details**

Intelligent-control circuit component safe,reliable,high quality

High quality light-emitting chiplong service life

Durable aluminum substrate provide great heat dissipation effect

Smart IC chip miniaturization, intelligent extend product's lifespan