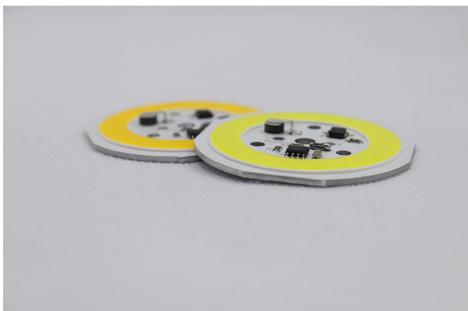

|



## **Product Parameter**



Thickness: 1.5mm

| Voltage      | 220V-240V     |               |               |
|--------------|---------------|---------------|---------------|
| Power        | 9W            | 12W           | 15W           |
| Diameter     | 55mm (2.17in) | 55mm (2.17in) | 55mm (2.17in) |
| LED Quantity | 80pcs         | 80pcs         | 80pcs         |
| Chip Size    | 10*21mils     |               |               |

# Smart 1C No Driver



## **Product Details**



Intelligent-control circuit component safe,reliable,high quality

High quality light-emitting chiplong service life





Durable aluminum substrate provide great heat dissipation effect

Smart IC chip miniaturization, intelligent extend product's lifespan



# Product introduction



## Real Photo





## **Application scenarios**









## About us

Colighting company was founded in 2013,
We got the certification of national high-tech
enterprise from Chinese official department
in 2021. We focus on the LED COB and AC LED
and SMT Chips production and development.
We have own 40 patents and 2000 square meters

factory for led chips assembly production line in China.

We are making customized led products for many customers.

# Welcome to our factory!





### Exhibition





### We greatly appreciate your 5-star feedback.

We highly appreciate your reviews as they allow us to offer better services to you. Your satisfaction and positive feedback are very important to our business's development. If you are not satisfied with your purchase, please contact us before leaving neutral or neg