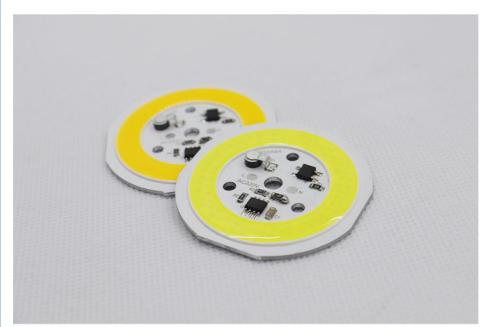

|



## **Product Parameter**



Thickness: 1.5mm

| Voltage      | 220V-240V     |               |               |
|--------------|---------------|---------------|---------------|
| Power        | 9W            | 12W           | 15W           |
| Diameter     | 55mm (2.17in) | 55mm (2.17in) | 55mm (2.17in) |
| LED Quantity | 80pcs         | 80pcs         | 80pcs         |
| Chip Size    | 10*21mils     |               |               |

# Smart 1C No Driver



## **Product Details**



Intelligent-control circuit component safe,reliable,high quality

High quality light-emitting chiplong service life





Durable aluminum substrate provide great heat dissipation effect

Smart IC chip miniaturization, intelligent extend product's lifespan



# Product introduction



## Real Photo





## **Application scenarios**









## About us

Colighting company was founded in 2013,
We got the certification of national high-tech
enterprise from Chinese official department
in 2021. We focus on the LED COB and AC LED
and SMT Chips production and development.
We have own 40 patents and 2000 square meters

factory for led chips assembly production line in China.

We are making customized led products for many customers.

# Welcome to our factory!





### Exhibition





### We greatly appreciate your 5-star feedback.

We highly appreciate your reviews as they allow us to offer better services to you. Your satisfaction and positive feedback are very important to our business's development. If you are not satisfied with your purchase, please contact us before leaving neutral or n