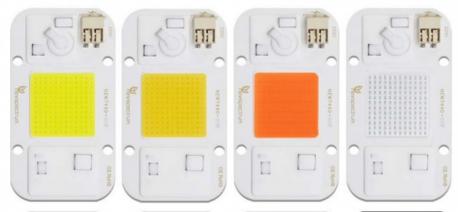

# **Product Details**

6000K

3000K

380-840nm

**UV 395nm** 

| Voltage       | AC 110V~130V / 220V~240V |          |               |            |        |           |  |  |
|---------------|--------------------------|----------|---------------|------------|--------|-----------|--|--|
| Power         | 20W                      | 30       |               | W          | 50W    |           |  |  |
| Luminous Flux | 100 lm/w                 |          |               |            |        |           |  |  |
| CCT           | 380-840nm                | UV 395nm |               | 3000K      |        | 6000K     |  |  |
| Application   | Plant light              | Fishing  | /Curing light | Plant/Floo | dlight | Floodligh |  |  |