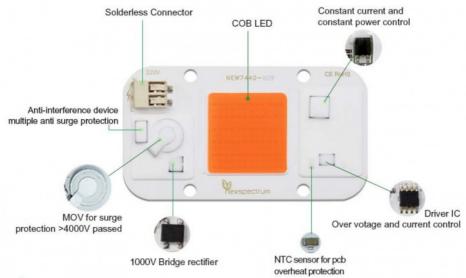

### Are you still worrying these problem?

Short circuit? Burn out? Poor quality?

A1: Solderless connector, safe and convenient

Ours Others

# Why is the quality better?

A2:There are components that other suppliers don't have

Ours Others

# Why is it brighter?

A3:LED chips 3 times bigger than others

Ours Others

# Why heat dissipation faster?

A4:1.6mm high thermal conductivity aluminum material

Ours

Others

# Why is it safer?

A5:More secure with multiple protections

Ours

Others

| Chips are bigger than others                            | (1)        | Ordinary chip                         |  |  |
|---------------------------------------------------------|------------|---------------------------------------|--|--|
| Solderless Connector                                    | (2)        | No                                    |  |  |
| Anti-interference device multiple anti surge protection | (3)        | No                                    |  |  |
| Mov for surge protection>4000V passed                   | (4)        | Mov for surge protection<1000V passed |  |  |
| 1000V bridge rectifier                                  | (5)        | 500V bridge rectifier                 |  |  |
| Constant current and constant power control             | (6)        | Unstable output power curren          |  |  |
| Driver IC over votage and current control               | <b>(7)</b> | No                                    |  |  |
| NTC sensor for pcb overheat protection                  | (8)        | No                                    |  |  |