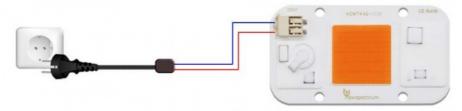

### **Product Description**

Led Cob Chip Ac 110v 220v Solderless 20w 30w 50w Dob Beads With Holder 1400k 3000k 6000k Matrix For Floodlight AC 110V 220V COB LED Chip No Welding 20W 30W 50W Pink Greenhouse Plant Growth Lights For Indoor Plant Seedling Grow

### **Specifications**

- 1. Model:NEW 7440
- 2. Voltage: AC 110V/220V
- 3. Power:20W/30W/50W
- 4. Chip layout:1S72P
- 5. Chip Size:15\*30 mils
- 6. Color(Ra): 80
- 7. Lumen: 100lm/w
- 8. Hole size:3.5 mm
- 9. Board Size:40 mm\*75 mm
- 10. Luminous Size:25 mm\*25 mm
- 11. Working Temperature:-20 °C~60°C
- 12. Application: Spotlights/Grow light/Floodlight
- 13. Customized:Please contact us