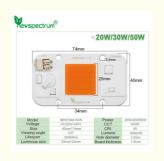

### **Specifications**

- 1. Model:NEW 7440
- 2. Voltage: AC 110V/220V
- 3. Power:20W/30W/50W
- 4. Chip layout:1S72P
- 5. Chip Size:15\*30 mils
- 6. Color(Ra): 80
- 7. Lumen: 100lm/w
- 8. Hole size:3.5 mm
- 9. Board Size:40 mm\*75 mm
- 10. Luminous Size:25 mm\*25 mm
- 11. Working Temperature:-20 °C~60°C
- 12. Application: Spotlights/Grow light/Floodlight
- 13. Customized:Please contact us

# **Product Details**

6000K

3000K

380-840nm

**UV 395nm** 

| Voltage       | AC 110V~130V / 220V~240V |          |               |            |        |           |  |  |
|---------------|--------------------------|----------|---------------|------------|--------|-----------|--|--|
| Power         | 20W                      | 30       |               | W          | 50W    |           |  |  |
| Luminous Flux | 100 lm/w                 |          |               |            |        |           |  |  |
| CCT           | 380-840nm                | UV 395nm |               | 3000K      |        | 6000K     |  |  |
| Application   | Plant light              | Fishing  | /Curing light | Plant/Floo | dlight | Floodligh |  |  |