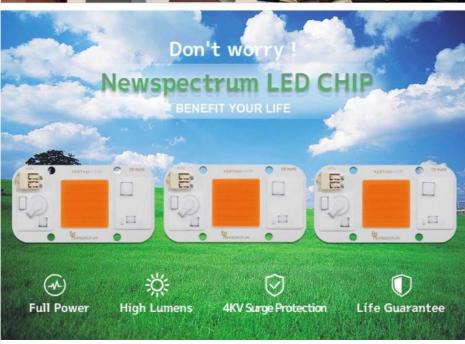

### Features:

- ①: No welding/No Need Driver/4 KV surge protection/No flicker
- ②: High Brightness / Enlarge Light / Fast Heat Dissipation
- 3: High Lumen / No Flicker / Energy Saving
- 4: Long lifespan / Instant start / no flashing
- ⑤: Solid State / shockproof
- 6: Saving money on Electricity fee