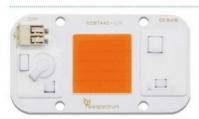

### **Specifications**

- 1. Model:NEW 7440
- 2. Voltage: AC 110V/220V
- 3. Power:20W/30W/50W
- 4. Chip layout:1S72P
- 5. Chip Size:15\*30 mils
- 6. Color(Ra): 80
- 7. Lumen: 100lm/w
- 8. Hole size:3.5 mm
- 9. Board Size:40 mm\*75 mm
- 10. Luminous Size:25 mm\*25 mm
- 11. Working Temperature:-20 °C~60°C
- 12. Application: Spotlights/Grow light/Floodlight
- 13. Customized:Please contact us