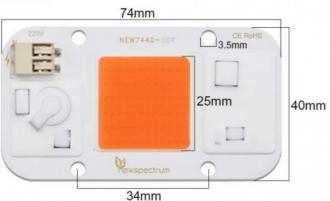

### **Specifications**

- 1. Model:NEW 7440
- 2. Voltage: AC 110V/220V
- 3. Power:20W/30W/50W
- 4. Chip layout:1S72P
- 5. Chip Size:15\*30 mils
- 6. Color(Ra): 80
- 7. Lumen: 100lm/w
- 8. Hole size:3.5 mm
- 9. Board Size:40 mm\*75 mm
- 10. Luminous Size:25 mm\*25 mm
- 11. Working Temperature:-20 °C~60°C
- 12. Application: Spotlights/Grow light/Floodlight
- 13. Customized:Please contact us