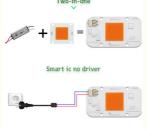

### **Basic Information**

Place of Origin: Shenzhen China
Brand Name: newspectrum
Model Number: NEW7440
Minimum Order Quantity: 100pcs
Price: Negotiable

Packaging Details: Antistatic bag, boxes in carton.

Delivery Time: 1-3 workdays

• Payment Terms: L/C, D/A, D/P, T/T, Western Union,

MoneyGram

Supply Ability: 50000pcs/m



### **Product Specification**

Lamp Power(W): 20W,30W,50W

• CCT: 1400K

Application: Led Grow Light

Lead Time:
 1 - 1000pcs/7days, 1001 - 5000/15days, >

5000/To Be Negotiated

• Customization: Customized Logo(Min. Order 3000 Pieces),

Customized Packaging(Min. Order 3000 Pieces), Graphic Customization(Min. Order

3000 Pieces)

Produvt Name: Horticulture COB

• Highlight: No Welding Horticulture COB,

30W COB LED Chip, 30W Horticulture COB



### More Images







### **Product Description**

Led Cob Chip Ac 110v 220v Solderless 20w 30w 50w Dob Beads With Holder 1400k 3000k 6000k Matrix For Floodlight AC 110V 220V COB LED Chip No Welding 20W 30W 50W Pink Greenhouse Plant Growth Lights For Indoor Plant Seedling Grow

### **Specifications**

- 1. Model:NEW 7440
- 2. Voltage: AC 110V/220V
- 3. Power:20W/30W/50W
- 4. Chip layout:1S72P
- 5. Chip Size:15\*30 mils
- 6. Color(Ra): 80
- 7. Lumen: 100lm/w
- 8. Hole size:3.5 mm
- 9. Board Size:40 mm\*75 mm
- 10. Luminous Size:25 mm\*25 mm
- 11. Working Temperature:-20 °C~60°C
- 12. Application: Spotlights/Grow light/Floodlight
- 13. Customized:Please contact us

### Features:

- ①: No welding/No Need Driver/4 KV surge protection/No flicker
- ②: High Brightness / Enlarge Light / Fast Heat Dissipation
- 3: H