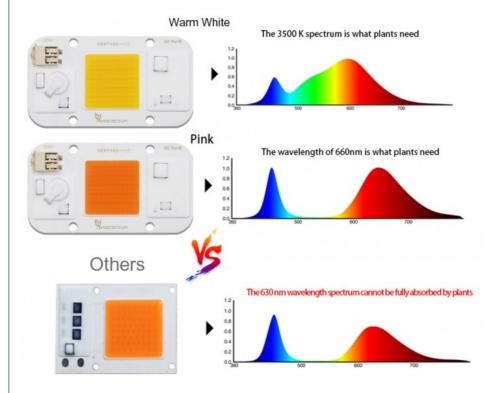

oduct Details**









6000K

3000K

380-840nm

**UV 395nm** 

| Voltage       | AC 110V~130V / 220V~240V |          |               |            |        |           |  |  |
|---------------|--------------------------|----------|---------------|------------|--------|-----------|--|--|
| Power         | 20W                      | 30       |               | W          | 50W    |           |  |  |
| Luminous Flux | 100 lm/w                 |          |               |            |        |           |  |  |
| CCT           | 380-840nm                | UV 395nm |               | 3000K      |        | 6000K     |  |  |
| Application   | Plant light              | Fishing  | /Curing light | Plant/Floo | dlight | Floodligh |  |  |

## WHY CHOOSE Newpectrum?

Really effective plant spectrum





### FAQ

Q1: Can I have a sample order to test?

A: Yes, we are pleased to supply samples to test and check quality, mixed sample order is available.

Q2: Do you have any MOQ limited?

A: Low MOQ,1 pcs to test is available.

Q3: How long is the lead time?

A: Sample in stock: 1-3 days. Customized production: 7-15 days depend on the order quantity.

Q4: How to order the good?

A: First, tell us your request or application.

Second, according to your requirements, we give you the quotation.

Third, the customer confirms the sample of the official order, the destination of the transportation, and the fee for the payment of the sample.

Fourth, after receiving the payment, we will arrange production and deliver the goods in time.



Newspectrum<sup>©</sup> Shenzhen Colighting Ltd







3rd