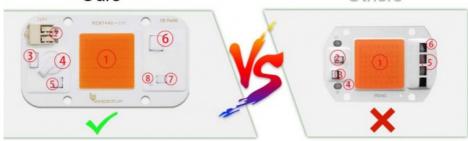

# Why is it safer?

A5:More secure with multiple protections

Ours

Others

| Chips are bigger than others                            | (1)        | Ordinary chip                         |  |  |
|---------------------------------------------------------|------------|---------------------------------------|--|--|
| Solderless Connector                                    | (2)        | No                                    |  |  |
| Anti-interference device multiple anti surge protection | (3)        | No                                    |  |  |
| Mov for surge protection>4000V passed                   | (4)        | Mov for surge protection<1000V passed |  |  |
| 1000V bridge rectifier                                  | (5)        | 500V bridge rectifier                 |  |  |
| Constant current and constant power control             | (6)        | Unstable output power curren          |  |  |
| Driver IC over votage and current control               | <b>(7)</b> | No                                    |  |  |
| NTC sensor for pcb overheat protection                  | (8)        | No                                    |  |  |