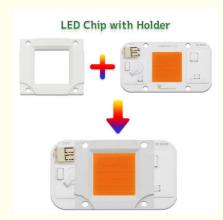

### **Specifications**

- 1. Model:NEW 7440
- 2. Voltage: AC 110V/220V
- 3. Power:20W/30W/50W
- 4. Chip layout:1S72P
- 5. Chip Size:15\*30 mils
- 6. Color(Ra): 80
- 7. Lumen: 100lm/w
- 8. Hole size:3.5 mm
- 9. Board Size:40 mm\*75 mm
- 10. Luminous Size:25 mm\*25 mm
- 11. Working Temperature:-20 °C~60°C
- 12. Application: Spotlights/Grow light/Floodlight
- 13. Customized:Please contact us