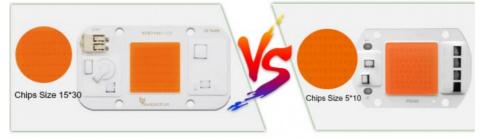

m\*75 mm
- 10. Luminous Size:25 mm\*25 mm
- 11. Working Temperature:-20 °C~60°C
- 12. Application: Spotlights/Grow light/Floodlight
- 13. Customized:Please contact us

### Features:

- ①: No welding/No Need Driver/4 KV surge protection/No flicker
- ②: High Brightness / Enlarge Light / Fast Heat Dissipation
- 3: High Lumen / No Flicker / Energy Saving
- 4: Long lifespan / Instant start / no flashing
- ⑤: Solid State / shockproof
- 6: Saving money on Electricity fee

### Are you still worrying these problem?

Short circuit? Burn out? Poor quality?







A1: Solderless connector, safe and convenient

Ours Others



# Why is the quality better?

A2:There are components that other suppliers don't have

Ours Others



# Why is it brighter?

A3:LED chips 3 times bigger than others

Ours Others



# Why heat dissipation faster?

A4:1.6mm high thermal conductivity aluminum material

Ours

Others



# Why is it safer?

A5:More secure with multiple protections

Ours

Others



| Chips are bigger than others                            | (1)        | Ordinary chip                         |  |  |
|---------------------------------------------------------|------------|---------------------------------------|--|--|
| Solderless Connector                                    | (2)        | No                                    |  |  |
| Anti-interference device multiple anti surge protection | (3)        | No                                    |  |  |
| Mov for surge protection>4000V passed                   | (4)        | Mov for surge protection<1000V passed |  |  |
| 1000V bridge rectifie