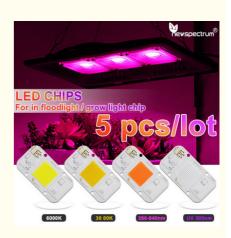

# Chip LED 50W 220V 110V Solderless 5 Pcs/lot NO Need Driver LED Matrix Chips Cold whit Flood Light DIY Led Cob Module

Chip LED 50W 220V 110V Solderless 5 Pcs/lot NO Need Driver LED Matrix Chips Cold whit Flood Light DIY Led Cob Module

### **Product Specification**

- Product Name:
- Voltage:
- Power:
- CCT:
- Size:
- Type:
- Highlight:

| UV LED Module |
|---------------|
| AC 110V/220V  |
| 20W/30W/50W   |
| 6000K         |
| 40*74mm       |
| COB LED       |
|               |