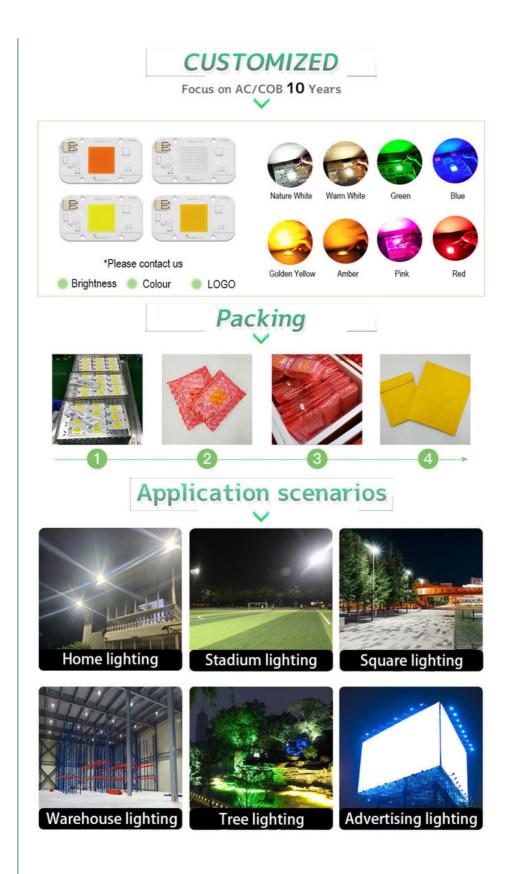

| 5000                          |
|   | Optical<br>Attenuation(%):    | 1                             |
| l | Power:                        | 100                           |
| l | Power Dissipation:            | 0.99                          |
| l | Viewing Angle(°):             | 120                           |
|   | Color Rendering<br>Index(Ra): | 80                            |
| l | Color Temperature:            | 6000K                         |
|   | Operating<br>Temperature(°C): | -20 - 60                      |
|   | Storage<br>Temperature(°C):   | -20 - 60                      |
|   | Place of Origin:              | Guangdong, China              |
| I | Brand Name:                   | Newspectrum                   |

## **Product Description**

## Specification













## Are you still worrying these problem?

Short circuit? Burn out? Poor quality?



# **Product Features**



Intelligent-control circuit component safe reliable high quality

High quality light-emitting chip long service life





Durable aluminum substrate provide great heat dissipation effect

Smart IC chip miniaturization intelligent extend product's lifespan



| item                       | value                         |
|----------------------------|-------------------------------|
| Color Temperature(CCT)     | 6000K(Cold White)             |
| Input Voltage(V)           | 110V/220V                     |
| Warranty(Year)             | 3-Year                        |
| Туре                       | COB LED                       |
| Support Dimmer             | NO