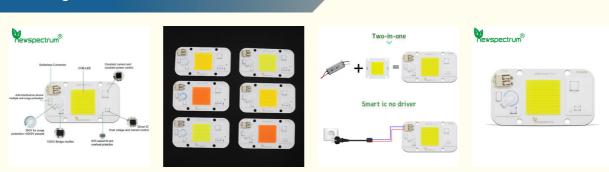

# **Product Features**

Intelligent-control circuit component safe reliable high quality

High quality light-emitting chip long service life

Durable aluminum substrate provide great heat dissipation effect

Smart IC chip miniaturization intelligent extend product's lifespan

| item                       | value                         |
|----------------------------|-------------------------------|
| Color Temperature(CCT)     | 6000K(Cold White)             |
| Input Voltage(V)           | 110V/220V                     |
| Warranty(Year)             | 3-Year                        |
| Туре                       | COB LED                       |
| Support Dimmer             | NO                            |
| Lighting solutions service | Lighting and circuitry design |
| Luminous Efficacy(Im/w)    | 100                           |
| Lifespan (hours)           | 50000                         |
| Working Time (hours)       | 50000                         |
| Product Weight(kg)         | 0.024                         |
| Chip Material              | AlGaInP                       |
| Emitting Color             | Cold White                    |
| Luminous Intensity         | 100                           |
| Luminous Flux(Im)          | 5000                          |
| Optical Attenuation(%)     | 1                             |