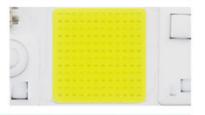

## 110V Led Cob Module NO Need Driver LED Matrix Chips Cold White

### **Product Specification**

- Product Name:
- Voltage:
- Power:
- CCT:
- Size:
- Type:
- Highlight:

| UV LED Module |
|---------------|
| AC 110V/220V  |
| 20W/30W/50W   |
| 6000K         |
| 40*74mm       |
| COB LED       |
|               |

# Chip LED 50W 220V 110V Solderless 5 Pcs/lot NO Need Driver LED Matrix Chips Cold whit Flood Light DIY Led Cob Module

Chip LED 50W 220V 110V Solderless 5 Pcs/lot NO Need Driver LED Matrix Chips Cold whit Flood Light DIY Led Cob Module