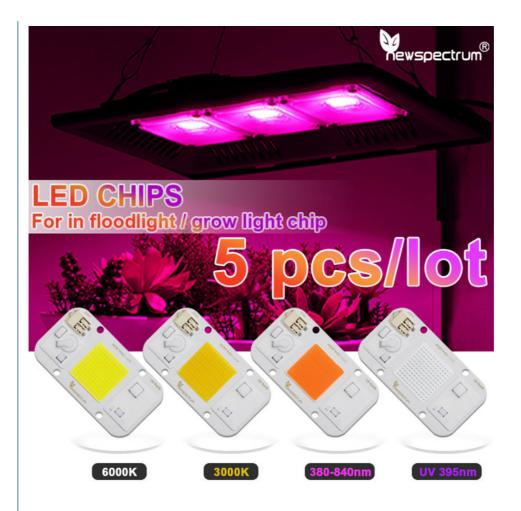

# Chip LED 50W 220V 110V Solderless 5 Pcs/lot NO Need Driver LED Matrix Chips Cold whit Flood Light DIY Led Cob Module

Chip LED 50W 220V 110V Solderless 5 Pcs/lot NO Need Driver LED Matrix Chips Cold whit Flood Light DIY Led Cob Module

### **Product Specification**

- Product Name:
- Voltage:
- Power:
- CCT:
- Size:
- Type:
- Highlight:

| UV LED Module |
|---------------|
| AC 110V/220V  |
| 20W/30W/50W   |
| 6000K         |
| 40*74mm       |
| COB LED       |
|               |