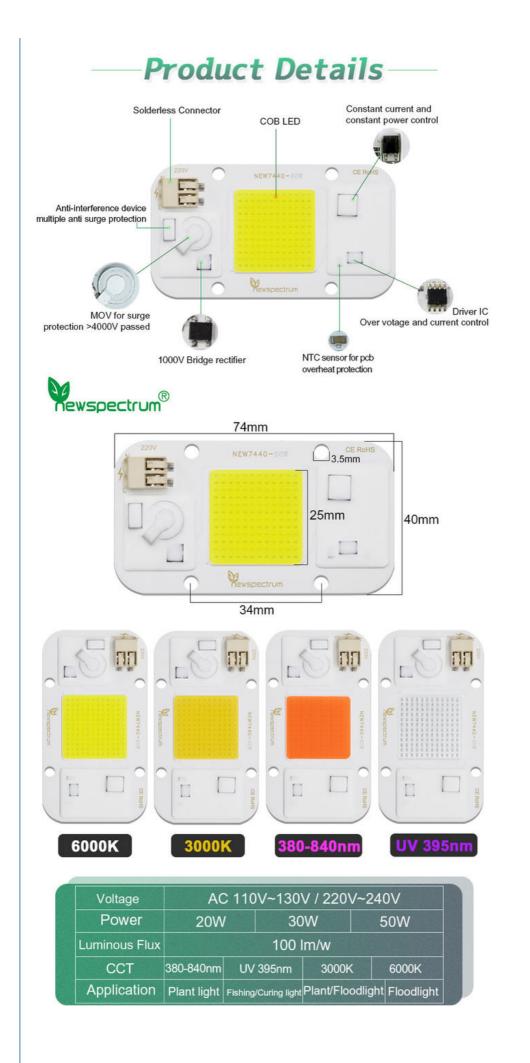

### **Product Specification**

- Product Name:
- Voltage:
- Power:
- CCT:
- Size:
- Type:
- Highlight:

| UV LED Module |
|---------------|
| AC 110V/220V  |
| 20W/30W/50W   |
| 6000K         |
| 40*74mm       |
| COB LED       |
|               |

#### Essential details

| н |                               |                               |
|---|-------------------------------|-------------------------------|
|   | Color<br>Temperature(CCT):    | 6000K(Cold White)             |
| l | Input Voltage(V):             | 110V/220V                     |
| l | Warranty(Year):               | 3-Year                        |
| l | Туре:                         | COB LED                       |
| l | Support Dimmer:               | NO                            |
|   | Lighting solutions service:   | Lighting and circuitry design |
|   | Luminous<br>Efficacy(Im/w):   | 100                           |
| l | Lifespan (hours):             | 50000                         |
|   | Working Time (hours):         | 50000                         |
| l | Product Weigt(kg):            | 0.024                         |
| l | Chip Material:                | AlGaInP                       |
| l | Emitting Color:               | Cold hite                     |
| l | Luminous Intensity:           | 100                           |
| l | Luminous Flux(Im):            | 5000                          |
|   | Optical<br>Attenuation(%):    | 1                             |
| l | Power:                        | 100                           |
| l | Power Dissipation:            | 0.99                          |
| l | Viewing Angle(°):             | 120                           |
|   | Color Rendering<br>Index(Ra): | 80                            |
| l | Color Temperature:            | 6000K                         |
|   | Operating<br>Temperature(°C): | -20 - 60                      |
|   | Storage<br>Temperature(°C):   | -20 - 60                      |
|   | Place of Origin:              | Guangdong, China              |
| I | Brand Name:                   | Newspectrum                   |

Smart IC chip miniaturization intelligent extend product's lifespan

| item                       | value                         |
|----------------------------|-------------------------------|
| Color Temperature(CCT)     | 6000K(Cold White)             |
| Input Voltage(V)           | 110V/220V                     |
| Warranty(Year)             | 3-Year                        |
| Туре                       | COB LED                       |
| Support Dimmer             | NO                            |
| Lighting solutions service | Lighting and circuitry design |
| Luminous Efficacy(Im/w)    | 100                           |
| Lifespan (hours)           | 50000                         |
| Working Time (hours)       | 50000                         |
| Product Weight(kg)         | 0.024                         |
| Chip Material              | AlGaInP                       |
| Emitting Color             | Cold White                    |
| Luminous Intensity         | 100                           |
| Luminous Flux(Im)          | 5000                          |
| Optical Attenuation(%)     | 1                             |

| Power                     | 100              |
|---------------------------|------------------|
| Power Dissipation         | 0.99             |
| Viewing Angle(°)          | 120              |
| Color Rendering Index(Ra) | 80               |
| Color Temperature         | 6000K            |
| Operating Temperature(°C) |                  |
| Storage Temperature(°C)   |                  |
| Place of Origin           | Guangdong, China |
| Brand Name                | Newspectrum      |
|                           |                  |