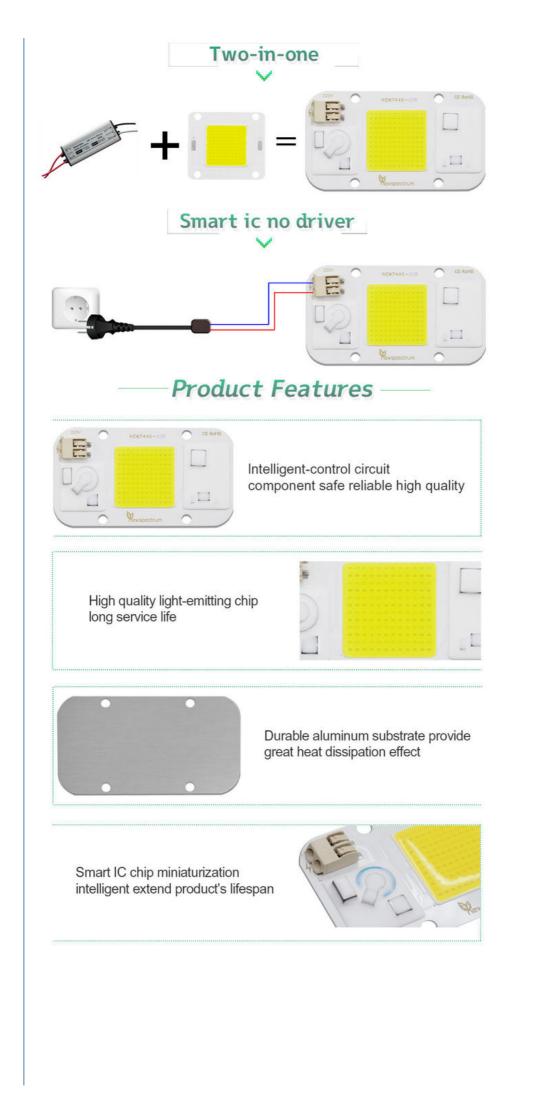

# **Product Features**

Intelligent-control circuit component safe reliable high quality

High quality light-emitting chip long service life

Durable aluminum substrate provide great heat dissipation effect

Smart IC chip miniaturization intelligent extend product's lifespan

| item                       | value                         |
|----------------------------|-------------------------------|
| Color Temperature(CCT)     | 6000K(Cold White)             |
| Input Voltage(V)           | 110V/220V                     |
| Warranty(Year)             | 3-Year                        |
| Туре                       | COB LED                       |
| Support Dimmer             | NO                            |
| Lighting solutions service | Lighting and circuitry design |
| Luminous Efficacy(Im/w)    | 100                           |
| Lifespan (hours)           | 50000                         |
| Working Time (hours)       | 50000                         |
| Product Weight(kg)         | 0.024                         |
| Chip Material              | AlGaInP                       |
| Emitting Color             | Cold White                    |
| Luminous Intensity         | 100                           |
| Luminous Flux(Im)          | 5000                          |
| Optical Attenuation(%)     | 1                             |