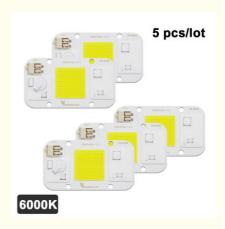

# Chip LED 50W 220V 110V Solderless 5 Pcs/lot NO Need Driver LED Matrix Chips Cold whit Flood Light DIY Led Cob Module

Chip LED 50W 220V 110V Solderless 5 Pcs/lot NO Need Driver LED Matrix Chips Cold whit Flood Light DIY Led Cob Module

### **Product Specification**

- Product Name:
- Voltage:
- Power:
- CCT:
- Size:
- Type:
- Highlight:

| UV LED Module |
|---------------|
| AC 110V/220V  |
| 20W/30W/50W   |
| 6000K         |
| 40*74mm       |
| COB LED       |
|               |