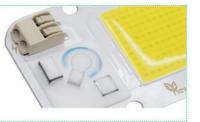

# **Product Features**

Intelligent-control circuit component safe reliable high quality

High quality light-emitting chip long service life

Durable aluminum substrate provide great heat dissipation effect

Smart IC chip miniaturization intelligent extend product's lifespan

| item                       | value                         |
|----------------------------|-------------------------------|
| Color Temperature(CCT)     | 6000K(Cold White)             |
| Input Voltage(V)           | 110V/220V                     |
| Warranty(Year)             | 3-Year                        |
| Туре                       | COB LED                       |
| Support Dimmer             | NO                            |
| Lighting solutions service | Lighting and circuitry design |
| Luminous Efficacy(Im/w)    | 100                           |
| Lifespan (hours)           | 50000                         |
| Working Time (hours)       | 50000                         |
| Product Weight(kg)         | 0.024                         |
| Chip Material              | AlGaInP                       |
| Emitting Color             | Cold White                    |
| Luminous Intensity         | 100                           |
| Luminous Flux(Im)          | 5000                          |
| Optical Attenuation(%)     | 1                             |