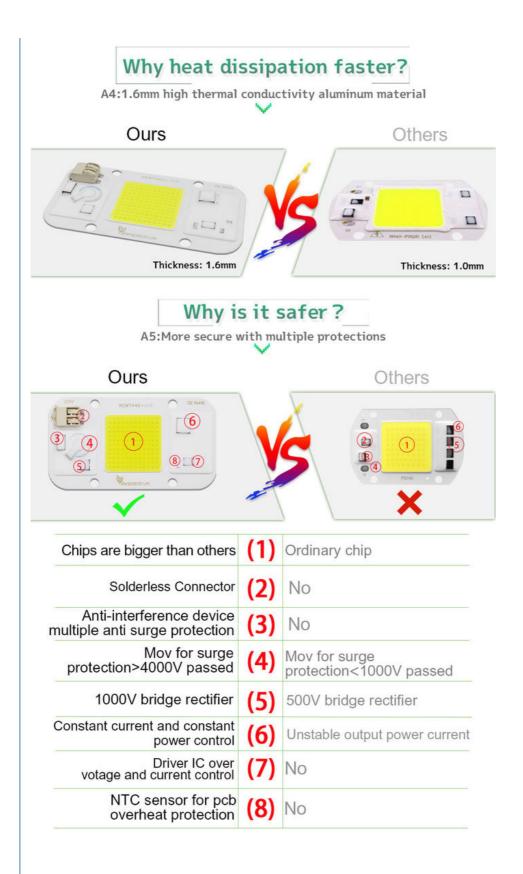

## Are you still worrying these problem?

Short circuit? Burn out? Poor quality?

# **Product Features**

Intelligent-control circuit component safe reliable high quality

High quality light-emitting chip long service life

Durable aluminum substrate provide great heat dissipation effect

Smart IC chip miniaturization intelligent extend product's lifespan

| item                       | value                         |
|----------------------------|-------------------------------|
| Color Temperature(CCT)     | 6000K(Cold White)             |
| Input Voltage(V)           | 110V/220V                     |
| Warranty(Year)             | 3-Year                        |
| Туре                       | COB LED                       |
| Support Dimmer             | NO                            |
| Lighting solutions service | Lighting and circuitry design |
| Luminous Efficacy(Im/w)    | 100                           |
| Lifespan (hours)           | 50000                         |
| Working Time (hours)       | 50000                         |
| Product Weight(kg)         | 0.024                         |
| Chip Material              | AlGaInP                       |
| Emitting Color             | Cold White                    |
| Luminous Intensity         | 100                           |
| Luminous Flux(Im)          | 5000                          |
| Optical Attenuation(%)     | 1                             |