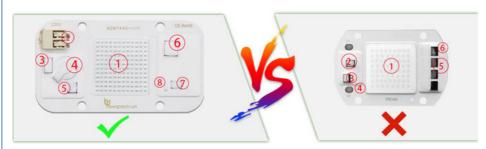

## Why is it safer?

A4:More secure with multiple protections

| Chips are bigger than others                            | (1) | Ordinary chip                         |
|---------------------------------------------------------|-----|---------------------------------------|
| Mov for surge protection>4000V passed                   | (2) | Mov for surge protection<1000V passed |
| 1000V bridge rectifier                                  | (3) | 500V bridge rectifier                 |
| Anti-interference device multiple anti surge protection | (4) | No                                    |
| Constant current and constant power control             | (5) | Unstable output power current         |
| NTC sensor for pcb overheat protection                  | (6) | No                                    |
| Can use led dimmer or SCR dimmer to dimming it          | (7) | Can't dimming                         |