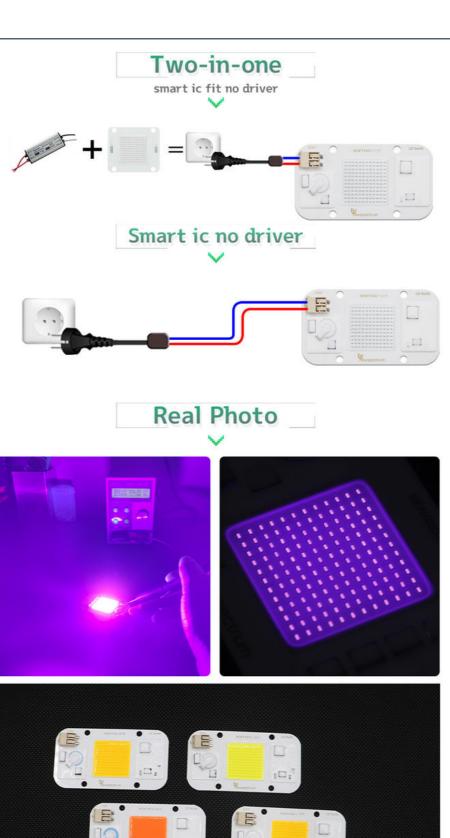

## **Product Features**

Intelligent-control circuit component safe reliable high quality

High quality light-emitting chip long service life

Durable aluminum substrate provide great heat dissipation effect

Smart IC chip miniaturization intelligent extend product's lifespan