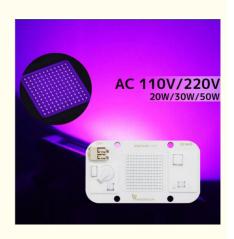

### **Product Specification**

Product Name: UV LED Module
Voltage: AC 110V/220V
Power: 20W/30W/50W

CCT: 6000KSize: 40\*74mmChip Material: AlGalnP

Highlight: Solderless UV LED Module,
 Cold White UV LED Module,

## **AC110V Solderless DOB LED COB Chip 50W Driver Free Cold White Light Beads For Floodlights**

UV LED Solderless Chip 50W Module UV Bead Lamp Chip 20W 30W 395nm UV Curing Lamp Purple Landscape Street DIY Lighting Chip

## 50W

| Voltage     | AC 110V~130V / 220V~240V |
|-------------|--------------------------|
| Power       | 50W                      |
| ССТ         | UV 395nm                 |
| Application | Stage light/Curing light |