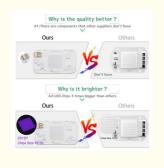

## Why heat dissipation faster?

A3:1.6mm high thermal conductivity aluminum material

## Why is it safer?

A4:More secure with multiple protections

| Chips are bigger than others                            | (1) | Ordinary chip                         |
|---------------------------------------------------------|-----|---------------------------------------|
| Mov for surge protection>4000V passed                   | (2) | Mov for surge protection<1000V passed |
| 1000V bridge rectifier                                  | (3) | 500V bridge rectifier                 |
| Anti-interference device multiple anti surge protection | (4) | No                                    |
| Constant current and constant power control             | (5) | Unstable output power current         |
| NTC sensor for pcb overheat protection                  | (6) | No                                    |
| Can use led dimmer or SCR dimmer to dimming it          | (7) | Can't dimming                         |