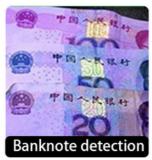

# **Application scenarios**

| item                       | value                         |
|----------------------------|-------------------------------|
| Color Temperature(CCT)     | UV395nm                       |
| Input Voltage(V)           | 110V/220V                     |
| Warranty(Year)             | 2-Years                       |
| Туре                       | COB LED                       |
| Support Dimmer             | NO                            |
| Lighting solutions service | Lighting and circuitry design |
| Luminous Efficacy(lm/w)    | 100                           |
| Lifespan (hours)           | 50000                         |
| Working Time (hours)       | 50000                         |
| Product Weight(kg)         | 0.024                         |
| Chip Material              | AlGaInP                       |
| Emitting Color             | Cold White                    |
| Luminous Intensity         | 100                           |
| Luminous Flux(lm)          | 5000                          |