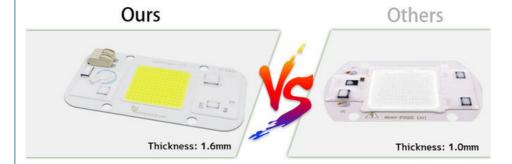

## Why heat dissipation faster?

A3:1.6mm high thermal conductivity aluminum material