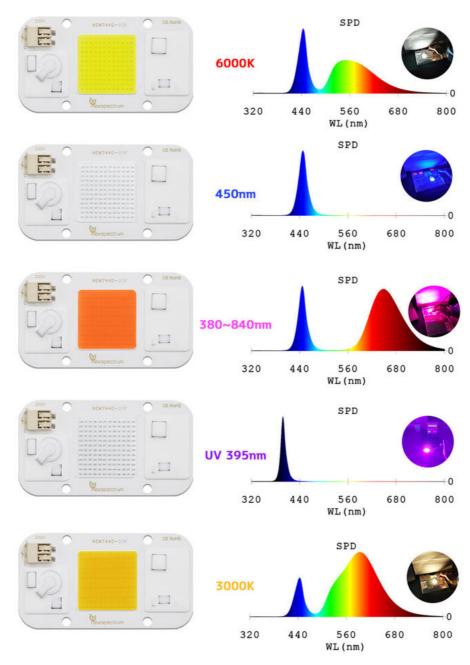

### **Product Specification**

Product Name: UV LED Module
Voltage: AC 110V/220V
Power: 20W/30W/50W

CCT: 6000KSize: 40\*74mmChip Material: AlGalnP

Highlight: Solderless UV LED Module,
 Cold White UV LED Module,

#### **Essential details**

UV395nm Temperature(CCT):

Input Voltage(V): 110V/220V Warranty(Year): 2-Years COB LED

Support Dimmer:

Lighting solutions Lighting and circuitry design service:

Luminous Efficacy(Im/w):

Lifespan (hours): 50000 Working Time

(hours)

Product Weigt(kg): 0.024 AlGaInP Chip Material: Emitting Color: Cold hite Luminous Intensity: 100 5000 Luminous Flux(Im): Optical

Attenuation(%):

Power: 100 0.99 Power Dissipation: 120 Viewing Angle(°): Color Rendering 80 Index(Ra):

Color Temperature: 395nm

Temperature(°C):

-20 - 60

Temperature(°C): Place of Origin:

Storage

Guangdong, China

Brand Name:

# **Application scenarios**

| item                       | value                         |
|----------------------------|-------------------------------|
| Color Temperature(CCT)     | UV395nm                       |
| Input Voltage(V)           | 110V/220V                     |
| Warranty(Year)             | 2-Years                       |
| Туре                       | COB LED                       |
| Support Dimmer             | NO                            |
| Lighting solutions service | Lighting and circuitry design |
| Luminous Efficacy(lm/w)    | 100                           |
| Lifespan (hours)           | 50000                         |
| Working Time (hours)       | 50000                         |
| Product Weight(kg)         | 0.024                         |
| Chip Material              | AlGaInP                       |
| Emitting Color             | Cold White                    |
| Luminous Intensity         | 100                           |
| Luminous Flux(lm)          | 5000                          |

| Optical Attenuation(%)    | 1                |
|---------------------------|------------------|
| Power                     | 100              |
| Power Dissipation         | 0.99             |
| Viewing Angle(°)          | 120              |
| Color Rendering Index(Ra) | 80               |
| Color Temperature         | 395nm            |
| Operating Temperature(°C) |                  |
| Storage Temperature(°C)   |                  |
| Place of Origin           | Guangdong, China |
| Brand Name                | Newspectrum      |
|                           |                  |