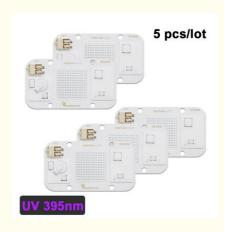

### **Product Specification**

Product Name: UV LED Module
Voltage: AC 110V/220V
Power: 20W/30W/50W

CCT: 6000KSize: 40\*74mmChip Material: AlGalnP

Highlight: Solderless UV LED Module,
 Cold White UV LED Module,

## **AC110V Solderless DOB LED COB Chip 50W Driver Free Cold White Light Beads For Floodlights**

UV LED Solderless Chip 50W Module UV Bead Lamp Chip 20W 30W 395nm UV Curing Lamp Purple Landscape Street DIY Lighting Chip

## **Product Details**

34mm