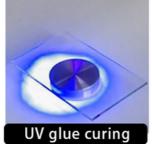

## 50W

| Voltage     | AC 110V~130V / 220V~240V |
|-------------|--------------------------|
| Power       | 50W                      |
| ССТ         | UV 395nm                 |
| Application | Stage light/Curing light |