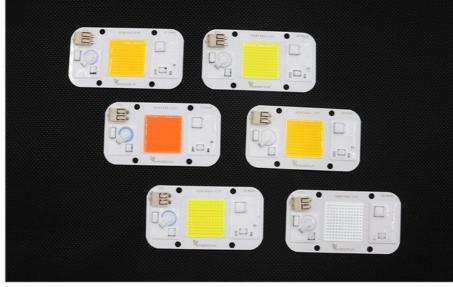

#### More Images

### **Product Specification**

Product Name: UV LED Module
Voltage: AC 110V/220V
Power: 20W/30W/50W

CCT: 6000KSize: 40\*74mmChip Material: AlGalnP

Highlight: Solderless UV LED Module,
 Cold White UV LED Module,