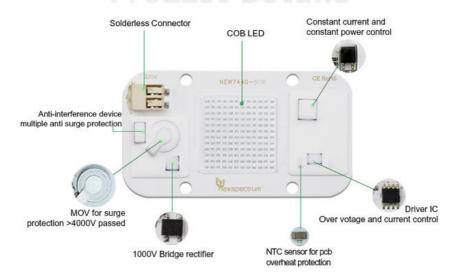

## Why heat dissipation faster?

A3:1.6mm high thermal conductivity aluminum material

## Why is it safer?

A4:More secure with multiple protections

| Chips are bigger than others                            | (1) | Ordinary chip                         |
|---------------------------------------------------------|-----|---------------------------------------|
| Mov for surge protection>4000V passed                   | (2) | Mov for surge protection<1000V passed |
| 1000V bridge rectifier                                  | (3) | 500V bridge rectifier                 |
| Anti-interference device multiple anti surge protection | (4) | No                                    |
| Constant current and constant power control             | (5) | Unstable output power current         |
| NTC sensor for pcb overheat protection                  | (6) | No                                    |
| Can use led dimmer or SCR dimmer to dimming it          | (7) | Can't dimming                         |