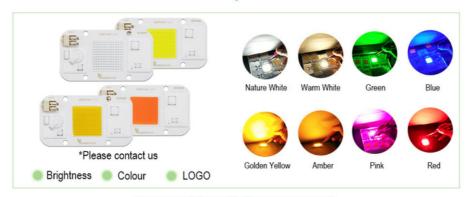

Lifespan (hours): 50000 Working Time

(hours)

Product Weigt(kg): 0.024 AlGaInP Chip Material: Emitting Color: Cold hite Luminous Intensity: 100 5000 Luminous Flux(Im): Optical

Attenuation(%):

Power: 100 0.99 Power Dissipation: 120 Viewing Angle(°): Color Rendering 80 Index(Ra):

Color Temperature: 395nm

Temperature(°C):

-20 - 60

Temperature(°C): Place of Origin:

Storage

Guangdong, China

Brand Name:

# **Application scenarios**

| item                       | value                         |
|----------------------------|-------------------------------|
| Color Temperature(CCT)     | UV395nm                       |
| Input Voltage(V)           | 110V/220V                     |
| Warranty(Year)             | 2-Years                       |
| Туре                       | COB LED                       |
| Support Dimmer             | NO                            |
| Lighting solutions service | Lighting and circuitry design |
| Luminous Efficacy(lm/w)    | 100                           |
| Lifespan (hours)           | 50000                         |
| Working Time (hours)       | 50000                         |
| Product Weight(kg)         | 0.024                         |
| Chip Material              | AlGaInP                       |
| Emitting Color             | Cold White                    |
| Luminous Intensity         | 100                           |
| Luminous Flux(lm)          | 5000                          |