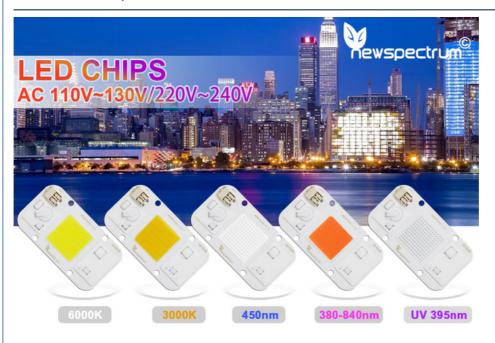

### **Product Specification**

Product Name: UV LED Module
Voltage: AC 110V/220V
Power: 20W/30W/50W

CCT: 6000KSize: 40\*74mmChip Material: AlGalnP

Highlight: Solderless UV LED Module,
 Cold White UV LED Module,

## **AC110V Solderless DOB LED COB Chip 50W Driver Free Cold White Light Beads For Floodlights**

UV LED Solderless Chip 50W Module UV Bead Lamp Chip 20W 30W 395nm UV Curing Lamp Purple Landscape Street DIY Lighting Chip

Color Temperature: 395nm

Temperature(°C):

-20 - 60

Temperature(°C): Place of Origin:

Storage

Guangdong, China

Brand Name: