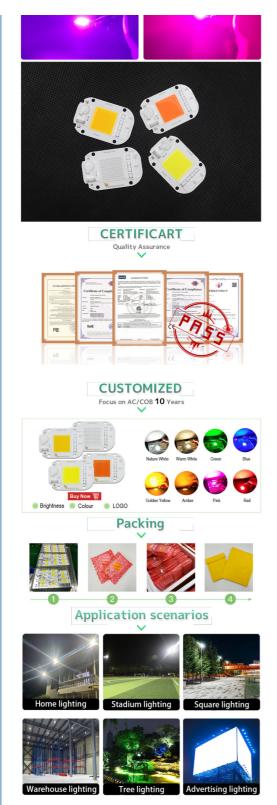

#### **Features**

- ①: LED flip chip assembly technology. Good heat dissipation effect, higher light output rate, long life
- 2: High brightness, our led chips are bigger than others
- 3:Smart IC Fit NO Driver
- Constant current and constant power control
- **⑤:** NTC sensor for pcb overheat protection
- **©:** Voltage-regulator for ic vdd protection
- T: Driver IC, over voltage and over current control
- ®: It can use led dimmer or SCR dimmer to dimming it
- 9: MOV for surge protection>4000V passed
- 1000V Bridge rectifier

#### Are you still worrying these problem?

Short circuit? Burn out? Poor quality?

#### Smart ic no driver

#### Product Features

High quality light-emitting chip long service life

Durable aluminum substrate provide great heat dissipation effect