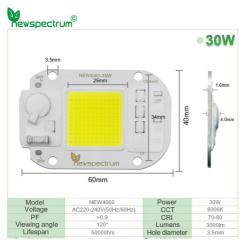

#### **Product Specification**

Product Name: COB LED ModulePower(W): 20W/30W/50W

• CCT: 6000K

• Size: 60mm\*40mm

Voltage: 220VIP Grade: IP65

• Highlight: 6000K Full Spectrum Cob Led,

6000K Cob Led Chip,

DIY Flood Light Cob Led Chip

#### **Product Description**

| Class                   | Item                   | DOB4060-20W                      | DOB4060-30W | DOB4060-50W |
|-------------------------|------------------------|----------------------------------|-------------|-------------|
| Electrical<br>Parameter | Input Voltage          | AC 180-300V (50/60 Hz)           |             |             |
|                         | Working Voltage        | AC 220-240V (50/60 Hz)           |             |             |
|                         | Power                  | 20W                              | 30W         | 50W         |
|                         | Power Factor           | >0.9                             | >0.9        | >0.9        |
|                         | Surge Tolerance        | 4 KV L/N PE                      | 4 KV L/N PE | 4 KV L/N PE |
| Optical<br>Parameter    | Luminous<br>Efficiency | 100 lm/W                         | 100 lm/W    | 100 lm/W    |
|                         | CCT                    | 1400K-6500K                      |             |             |
|                         | Ra                     | 80                               |             |             |
|                         | Luminescence<br>Angle  | 120°                             | 120°        | 120°        |
| Parameter               | Size                   | 40 mm*60 mm                      |             |             |
|                         | Luminous Area          | 25 mm*25 mm                      |             |             |
|                         | Base Board             | Al MCPCB, Thermal resistance>1.5 |             |             |
|                         | Thickness              | 1.6 mm                           | 1.6 mm      | 1.6 mm      |
| Environment             | Work<br>Temperature    | -40~80 °C(基板温度)(PCB Temperature) |             |             |
| Life Time               | >50000(hours)          |                                  |             |             |

#### **Specifications**

1. Voltage: 220V-240V

2. Power: 20W/30W/50W

3. Luminous Flux: 100lm/W

4. CRI: 80

5. Hole size: 3.5 mm

6. Board Size: 40 mm\*60 mm

7. Luminous Size: 25 mm\*25 mm