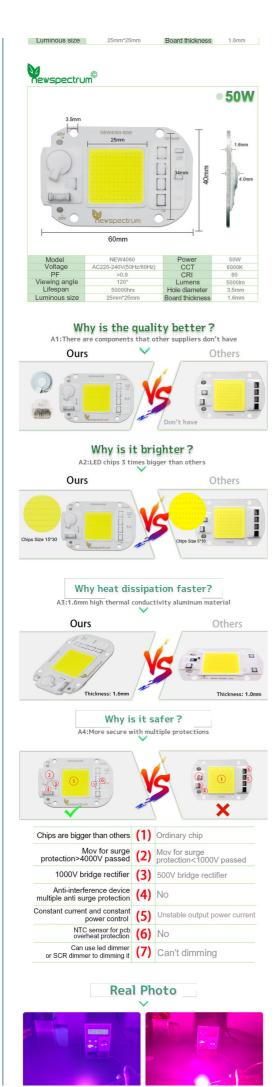

#### **Product Description**

| Class                   | Item                   | DOB4060-20W                      | DOB4060-30W | DOB4060-50W |
|-------------------------|------------------------|----------------------------------|-------------|-------------|
| Electrical<br>Parameter | Input Voltage          | AC 180-300V (50/60 Hz)           |             |             |
|                         | Working Voltage        | AC 220-240V (50/60 Hz)           |             |             |
|                         | Power                  | 20W                              | 30W         | 50W         |
|                         | Power Factor           | >0.9                             | >0.9        | >0.9        |
|                         | Surge Tolerance        | 4 KV L/N PE                      | 4 KV L/N PE | 4 KV L/N PE |
| Optical<br>Parameter    | Luminous<br>Efficiency | 100 lm/W                         | 100 lm/W    | 100 lm/W    |
|                         | CCT                    | 1400K-6500K                      |             |             |
|                         | Ra                     | 80                               |             |             |
|                         | Luminescence<br>Angle  | 120°                             | 120°        | 120°        |
| Parameter               | Size                   | 40 mm*60 mm                      |             |             |
|                         | Luminous Area          | 25 mm*25 mm                      |             |             |
|                         | Base Board             | Al MCPCB, Thermal resistance>1.5 |             |             |
|                         | Thickness              | 1.6 mm                           | 1.6 mm      | 1.6 mm      |
| Environment             | Work<br>Temperature    | -40~80 °C(基板温度)(PCB Temperature) |             |             |
| Life Time               | >50000(hours)          |                                  |             |             |

#### **Features**

- ①: LED flip chip assembly technology. Good heat dissipation effect, higher light output rate, long life
- 2: High brightness, our led chips are bigger than others
- 3:Smart IC Fit NO Driver
- Constant current and constant power control
- **⑤:** NTC sensor for pcb overheat protection
- **©:** Voltage-regulator for ic vdd protection
- T: Driver IC, over voltage and over current control
- ®: It can use led dimmer or SCR dimmer to dimming it
- 9: MOV for surge protection>4000V passed
- 1000V Bridge rectifier

#### **Specifications**

1. Voltage: 220V-240V

2. Power: 20W/30W/50W

3. Luminous Flux: 100lm/W

4. CRI: 80

5. Hole size: 3.5 mm

6. Board Size: 40 mm\*60 mm

7. Luminous Size: 25 mm\*25 mm