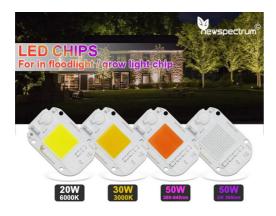

#### **Product Specification**

Product Name: COB LED ModulePower(W): 20W/30W/50W

• CCT: 6000K

• Size: 60mm\*40mm

Voltage: 220VIP Grade: IP65

• Highlight: 6000K Full Spectrum Cob Led,

6000K Cob Led Chip,

DIY Flood Light Cob Led Chip

#### **Specifications**

1. Voltage: 220V-240V

2. Power: 20W/30W/50W

3. Luminous Flux: 100lm/W

4. CRI: 80

5. Hole size: 3.5 mm

6. Board Size: 40 mm\*60 mm

7. Luminous Size: 25 mm\*25 mm