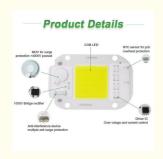

#### **Features**

- ①: LED flip chip assembly technology. Good heat dissipation effect, higher light output rate, long life
- 2: High brightness, our led chips are bigger than others
- 3:Smart IC Fit NO Driver
- Constant current and constant power control
- **⑤:** NTC sensor for pcb overheat protection
- **©:** Voltage-regulator for ic vdd protection
- T: Driver IC, over voltage and over current control
- ®: It can use led dimmer or SCR dimmer to dimming it
- 9: MOV for surge protection>4000V passed
- 1000V Bridge rectifier

#### Smart ic no driver