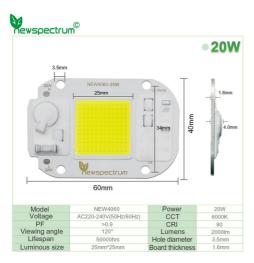

#### **Product Specification**

Product Name: COB LED ModulePower(W): 20W/30W/50W

• CCT: 6000K

• Size: 60mm\*40mm

Voltage: 220VIP Grade: IP65

• Highlight: 6000K Full Spectrum Cob Led,

6000K Cob Led Chip,

DIY Flood Light Cob Led Chip

#### **Product Description**

| Class                   | Item                   | DOB4060-20W                      | DOB4060-30W | DOB4060-50W |
|-------------------------|------------------------|----------------------------------|-------------|-------------|
| Electrical<br>Parameter | Input Voltage          | AC 180-300V (50/60 Hz)           |             |             |
|                         | Working Voltage        | AC 220-240V (50/60 Hz)           |             |             |
|                         | Power                  | 20W                              | 30W         | 50W         |
|                         | Power Factor           | >0.9                             | >0.9        | >0.9        |
|                         | Surge Tolerance        | 4 KV L/N PE                      | 4 KV L/N PE | 4 KV L/N PE |
| Optical<br>Parameter    | Luminous<br>Efficiency | 100 lm/W                         | 100 lm/W    | 100 lm/W    |
|                         | CCT                    | 1400K-6500K                      |             |             |
|                         | Ra                     | 80                               |             |             |
|                         | Luminescence<br>Angle  | 120°                             | 120°        | 120°        |
| Parameter               | Size                   | 40 mm*60 mm                      |             |             |
|                         | Luminous Area          | 25 mm*25 mm                      |             |             |
|                         | Base Board             | Al MCPCB, Thermal resistance>1.5 |             |             |
|                         | Thickness              | 1.6 mm                           | 1.6 mm      | 1.6 mm      |
| Environment             | Work<br>Temperature    | -40~80 °C(基板温度)(PCB Temperature) |             |             |
| Life Time               | >50000(hours)          |                                  |             |             |

#### **Specifications**

1. Voltage: 220V-240V

2. Power: 20W/30W/50W

3. Luminous Flux: 100lm/W

4. CRI: 80

5. Hole size: 3.5 mm

6. Board Size: 40 mm\*60 mm

7. Luminous Size: 25 mm\*25 mm

8. Working Temperature: -20 °C~60°C

9. Application: Curing lamp/Grow light/Floodlight/Horticultural light