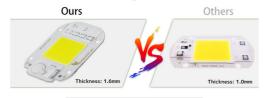

#### **Product Description**

| Class                   | Item                   | DOB4060-20W                      | DOB4060-30W | DOB4060-50W |  |
|-------------------------|------------------------|----------------------------------|-------------|-------------|--|
| Electrical<br>Parameter | Input Voltage          | AC 180-300V (50/60 Hz)           |             |             |  |
|                         | Working Voltage        | AC 220-240V (50/60 Hz)           |             |             |  |
|                         | Power                  | 20W                              | 30W         | 50W         |  |
|                         | Power Factor           | >0.9                             | >0.9        | >0.9        |  |
|                         | Surge Tolerance        | 4 KV L/N PE                      | 4 KV L/N PE | 4 KV L/N PE |  |
| Optical<br>Parameter    | Luminous<br>Efficiency | 100 lm/W                         | 100 lm/W    | 100 lm/W    |  |
|                         | CCT                    | 1400K-6500K                      |             |             |  |
|                         | Ra                     | 80                               |             |             |  |
|                         | Luminescence<br>Angle  | 120°                             | 120°        | 120°        |  |
| Parameter               | Size                   | 40 mm*60 mm                      |             |             |  |
|                         | Luminous Area          | 25 mm*25 mm                      |             |             |  |
|                         | Base Board             | Al MCPCB, Thermal resistance>1.5 |             |             |  |
|                         | Thickness              | 1.6 mm                           | 1.6 mm      | 1.6 mm      |  |
| Environment             | Work<br>Temperature    | -40~80 °C(基板温度)(PCB Temperature) |             |             |  |
| Life Time               |                        | >50000(hours)                    |             |             |  |

#### Product Features

| PF            | >0.9      | CRI             | 70-80  |
|---------------|-----------|-----------------|--------|
| Viewing angle | 120°      | Lumens          | 3000lm |
| Lifespan      | 50000hrs  | Hole diameter   | 3.5mm  |
| Luminous size | 25mm*25mm | Roard thickness | 1.6mm  |

#### Why heat dissipation faster?

A3:1.6mm high thermal conductivity aluminum material