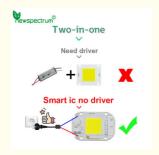

#### **Features**

- ①: LED flip chip assembly technology. Good heat dissipation effect, higher light output rate, long life
- 2:High brightness, our led chips are bigger than others
- 3:Smart IC Fit NO Driver
- Constant current and constant power control
- **⑤:** NTC sensor for pcb overheat protection
- ©: Voltage-regulator for ic vdd protection
- Triver IC, over voltage and over current control
- ®: It can use led dimmer or SCR dimmer to dimming it
- 9: MOV for surge protection>4000V passed
- 1000V Bridge rectifier