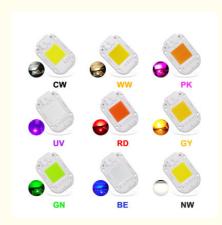

# LED COB Lamp Beads 50W 30W 20W Chip LED 6000K 5pcs/lot for DIY Flood Light Spotlight Fishing Curing Lamp Chips

COB LED Chip 220V 50W 30W 20W Natura Cold Warm White UV Pink Green Gold Blue Red For Stage Landscape Flood Light Chip