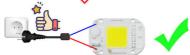

#### **Features**

- ①: LED flip chip assembly technology. Good heat dissipation effect, higher light output rate, long life
- 2:High brightness, our led chips are bigger than others
- 3:Smart IC Fit NO Driver
- Constant current and constant power control
- **⑤:** NTC sensor for pcb overheat protection
- ©: Voltage-regulator for ic vdd protection
- Triver IC, over voltage and over current control
- ®: It can use led dimmer or SCR dimmer to dimming it
- 9: MOV for surge protection>4000V passed
- 1000V Bridge rectifier

#### Are you still worrying these problem?

Short circuit? Burn out? Poor quality?