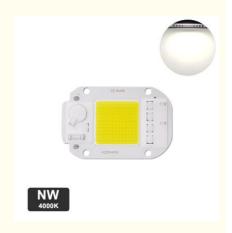

#### 6000K COB LED Module Size 25mm Flip Chip For DIY Flood Light

#### **Product Specification**

Product Name: COB LED Module
 Power(W): 20W/30W/50W
 CCT: 1400-6500K
 Size: 60mm\*40mm
 Voltage: 220V
 IP Grade: IP65

• Highlight: 6000K DOB LED Module, 6000K Led Flip Chip,

**DIY Flood Light DOB LED Module** 