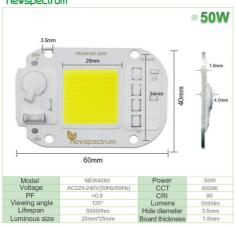

#### Product Features

| PF            | >0.9      | CRI             | 70-80  |
|---------------|-----------|-----------------|--------|
| Viewing angle | 120°      | Lumens          | 3000lm |
| Lifespan      | 50000hrs  | Hole diameter   | 3.5mm  |
| Luminous size | 25mm*25mm | Roard thickness | 1.6mm  |