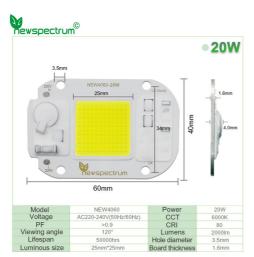

#### **Product Specification**

Product Name: COB LED Module
 Power(W): 20W/30W/50W
 CCT: 1400-6500K
 Size: 60mm\*40mm
 Voltage: 220V
 IP Grade: IP65

• Highlight: 6000K DOB LED Module, 6000K Led Flip Chip,

#### **Product Description**

| Class                   | Item                   | DOB4060-20W                      | DOB4060-30W | DOB4060-50W |  |
|-------------------------|------------------------|----------------------------------|-------------|-------------|--|
| Electrical<br>Parameter | Input Voltage          | AC 180-300V (50/60 Hz)           |             |             |  |
|                         | Working Voltage        | AC 220-240V (50/60 Hz)           |             |             |  |
|                         | Power                  | 20W                              | 30W         | 50W         |  |
|                         | Power Factor           | >0.9                             | >0.9        | >0.9        |  |
|                         | Surge Tolerance        | 4 KV L/N PE                      | 4 KV L/N PE | 4 KV L/N PE |  |
| Optical<br>Parameter    | Luminous<br>Efficiency | 100 lm/W                         | 100 lm/W    | 100 lm/W    |  |
|                         | CCT                    | 1400K-6500K                      |             |             |  |
|                         | Ra                     | 80                               |             |             |  |
|                         | Luminescence<br>Angle  | 120°                             | 120°        | 120°        |  |
| Parameter               | Size                   | 40 mm*60 mm                      |             |             |  |
|                         | Luminous Area          | 25 mm*25 mm                      |             |             |  |
|                         | Base Board             | Al MCPCB, Thermal resistance>1.5 |             |             |  |
|                         | Thickness              | 1.6 mm                           | 1.6 mm      | 1.6 mm      |  |
| Environment             | Work<br>Temperature    | -40~80 °C(基板温度)(PCB Temperature) |             |             |  |
| Life Time               |                        | >50000(hours)                    |             |             |  |

### **Specifications**

1. Voltage: 220V-240V

2. Power: 20W/30W/50W

3. Luminous Flux: 100lm/W

4.CRI: 80

5. Hole size: 3.5 mm

6. Board Size: 40 mm\*60 mm

7. Luminous Size: 25 mm\*25 mm

8. Working Temperature: -20 °C~60°C

9.Application: Curing lamp/Grow light/Floodlight/Horticultural light

#### Product Features

| PF            | >0.9      | CRI             | 70-80  |
|---------------|-----------|-----------------|--------|
| Viewing angle | 120°      | Lumens          | 3000lm |
| Lifespan      | 50000hrs  | Hole diameter   | 3.5mm  |
| Luminous size | 25mm*25mm | Roard thickness | 1.6mm  |