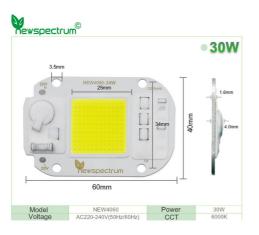

#### **Product Specification**

Product Name: COB LED Module
 Power(W): 20W/30W/50W
 CCT: 1400-6500K
 Size: 60mm\*40mm
 Voltage: 220V
 IP Grade: IP65

• Highlight: 6000K DOB LED Module, 6000K Led Flip Chip,

#### **Product Description**

| Class                   | Item                   | DOB4060-20W                      | DOB4060-30W | DOB4060-50W |  |
|-------------------------|------------------------|----------------------------------|-------------|-------------|--|
| Electrical<br>Parameter | Input Voltage          | AC 180-300V (50/60 Hz)           |             |             |  |
|                         | Working Voltage        | AC 220-240V (50/60 Hz)           |             |             |  |
|                         | Power                  | 20W                              | 30W         | 50W         |  |
|                         | Power Factor           | >0.9                             | >0.9        | >0.9        |  |
|                         | Surge Tolerance        | 4 KV L/N PE                      | 4 KV L/N PE | 4 KV L/N PE |  |
| Optical<br>Parameter    | Luminous<br>Efficiency | 100 lm/W                         | 100 lm/W    | 100 lm/W    |  |
|                         | CCT                    | 1400K-6500K                      |             |             |  |
|                         | Ra                     | 80                               |             |             |  |
|                         | Luminescence<br>Angle  | 120°                             | 120°        | 120°        |  |
| Parameter               | Size                   | 40 mm*60 mm                      |             |             |  |
|                         | Luminous Area          | 25 mm*25 mm                      |             |             |  |
|                         | Base Board             | Al MCPCB, Thermal resistance>1.5 |             |             |  |
|                         | Thickness              | 1.6 mm                           | 1.6 mm      | 1.6 mm      |  |
| Environment             | Work<br>Temperature    | -40~80 °C(基板温度)(PCB Temperature) |             |             |  |
| Life Time               |                        | >50000(hours)                    |             |             |  |

### **Specifications**

1. Voltage: 220V-240V

2. Power: 20W/30W/50W

3. Luminous Flux: 100lm/W

4.CRI: 80

5. Hole size: 3.5 mm

6. Board Size: 40 mm\*60 mm

7. Luminous Size: 25 mm\*25 mm