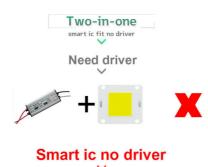

#### **Features**

- ①: LED flip chip assembly technology. Good heat dissipation effect, higher light output rate, long life
- 2:High brightness, our led chips are bigger than others
- 3:Smart IC Fit NO Driver
- Constant current and constant power control
- **⑤:** NTC sensor for pcb overheat protection
- ©: Voltage-regulator for ic vdd protection
- Triver IC, over voltage and over current control
- ®: It can use led dimmer or SCR dimmer to dimming it
- 9: MOV for surge protection>4000V passed
- 1000V Bridge rectifier