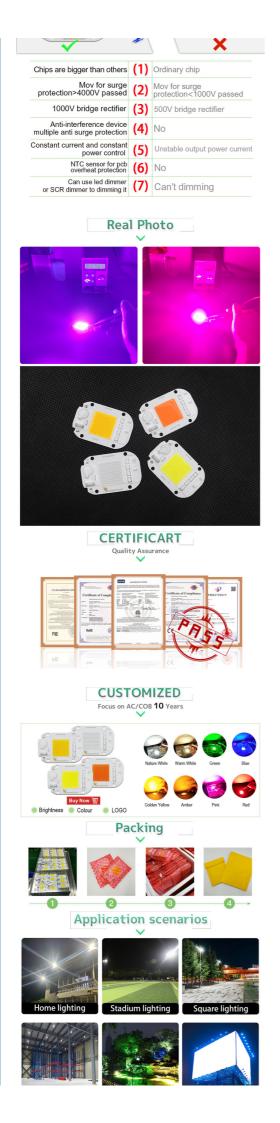

#### **Features**

- ①: LED flip chip assembly technology. Good heat dissipation effect, higher light output rate, long life
- 2:High brightness, our led chips are bigger than others
- 3:Smart IC Fit NO Driver
- Constant current and constant power control
- **⑤:** NTC sensor for pcb overheat protection
- ©: Voltage-regulator for ic vdd protection
- Triver IC, over voltage and over current control
- ®: It can use led dimmer or SCR dimmer to dimming it
- 9: MOV for surge protection>4000V passed
- 1000V Bridge rectifier