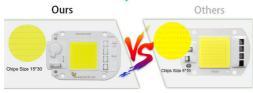

#### **Features**

- ①: LED flip chip assembly technology. Good heat dissipation effect, higher light output rate, long life
- 2:High brightness, our led chips are bigger than others
- 3:Smart IC Fit NO Driver
- Constant current and constant power control
- **⑤:** NTC sensor for pcb overheat protection
- ©: Voltage-regulator for ic vdd protection
- Triver IC, over voltage and over current control
- ®: It can use led dimmer or SCR dimmer to dimming it
- 9: MOV for surge protection>4000V passed
- 1000V Bridge rectifier

#### Why is it brighter?

A2:LED chips 3 times bigger than others