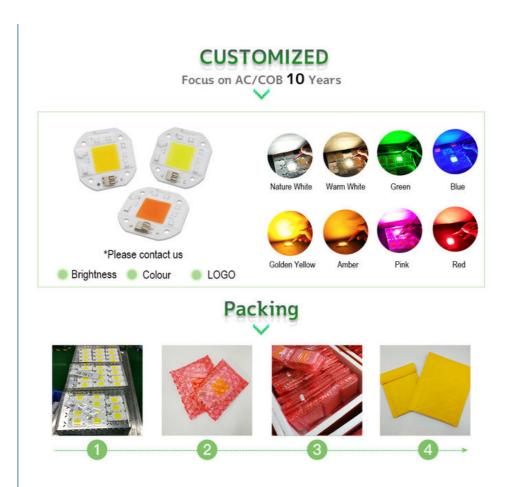

#### **Product Specification**

- Lamp Power(W):
- Voltage:

Produvt Name:

• Application:

• Highlight:

Size:

• CCT:

- 20W,30W,50W AC220-240V
- 54mm\*54mm
- 1400K/3000K/6000K
- Horticulture COB
  - Plant Lamp
    - AC220V Horticulture COB, AC220V COB Led Chip, Floodlight Horticulture COB

# **Specifications:**

1. Model: NEW 5454

- 2. Voltage: AC 220V-240V
- 3. Power: 20W/30W/50W
- 4. Luminous Flux:100lm/W
- 5. CRI: 80
- 6. Hole size: 3.5 mm
- 7. Board Size: 54 mm\*54 mm
- 8. Luminous Size: 25 mm\*25 mm
- 9. Chip Size: 15\*30 mils
- 10. Working Temperature: -20 °C~60°C
- 11. Lumen: 100lm/w
- 12. Application: Grow light/Floodlight
- 13. Customized: Please contact us