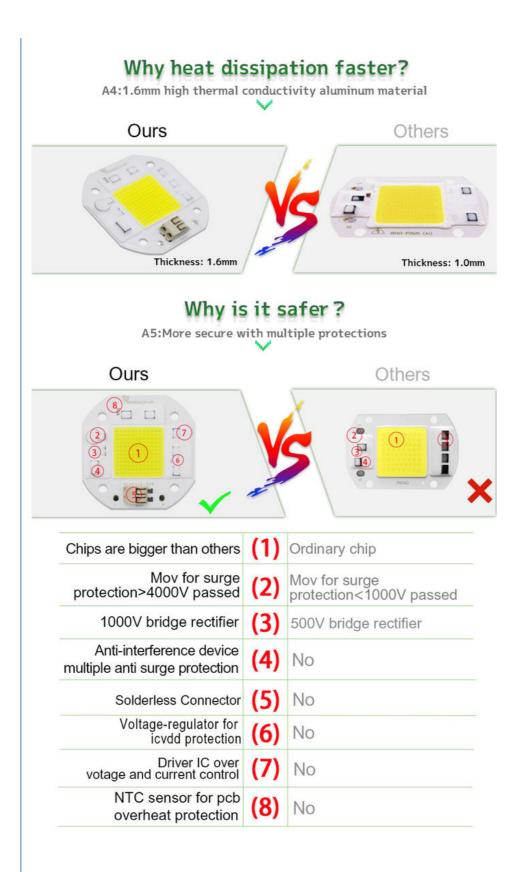

# Features

③:LED flip chip assembly technology. Good heat dissipation effect, higher light output rate, long life ②:High brightness, our LED chips are bigger than others ③:Smart IC Fit NO Driver

@:Constant current and constant power control

S:NTC sensor for pcb overheat protection

©:Voltage-regulator for ic vdd protection

Triver IC, over voltage and over current control

It can use LED dimmer or SCR dimmer to dimming it

IMOV for surge protection>4000V passed Interview 1000V Bridge rectifier