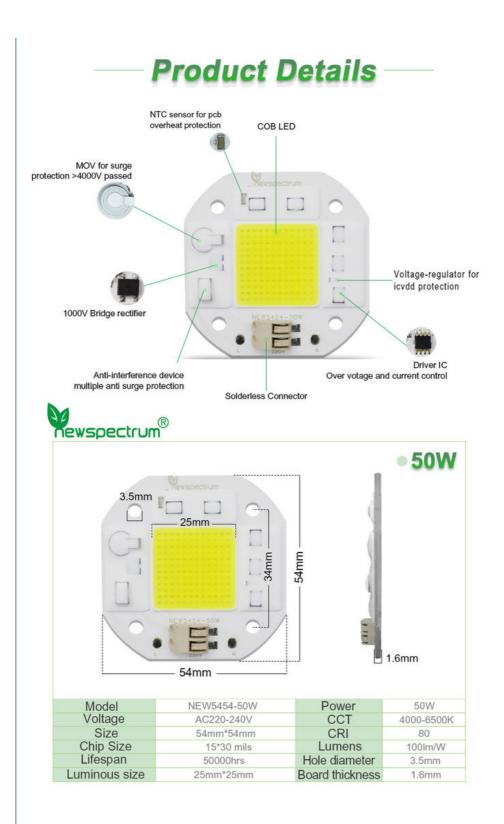

# **Specifications:**

1. Model: NEW 5454

- 2. Voltage: AC 220V-240V
- 3. Power: 20W/30W/50W
- 4. Luminous Flux:100lm/W
- 5. CRI: 80
- 6. Hole size: 3.5 mm
- 7. Board Size: 54 mm\*54 mm
- 8. Luminous Size: 25 mm\*25 mm
- 9. Chip Size: 15\*30 mils
- 10. Working Temperature: -20 °C~60°C
- 11. Lumen: 100lm/w
- 12. Application: Grow light/Floodlight
- 13. Customized: Please contact us

# Features

③:LED flip chip assembly technology. Good heat dissipation effect, higher light output rate, long life ②:High brightness, our LED chips are bigger than others ③:Smart IC Fit NO Driver

@:Constant current and constant power control

S:NTC sensor for pcb overheat protection

©:Voltage-regulator for ic vdd protection

Triver IC, over voltage and over current control

It can use LED dimmer or SCR dimmer to dimming it

IMOV for surge protection>4000V passed Interview 1000V Bridge rectifier