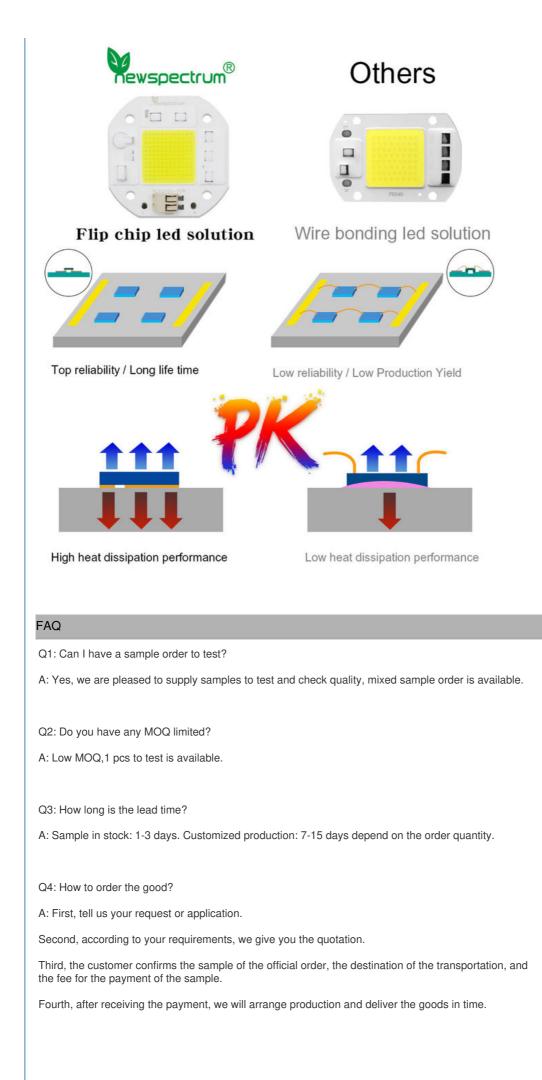

# Features

③:LED flip chip assembly technology. Good heat dissipation effect, higher light output rate, long life ②:High brightness, our LED chips are bigger than others ③:Smart IC Fit NO Driver

@:Constant current and constant power control

S:NTC sensor for pcb overheat protection

©:Voltage-regulator for ic vdd protection

Triver IC, over voltage and over current control

It can use LED dimmer or SCR dimmer to dimming it

IMOV for surge protection>4000V passed Interview 1000V Bridge rectifier