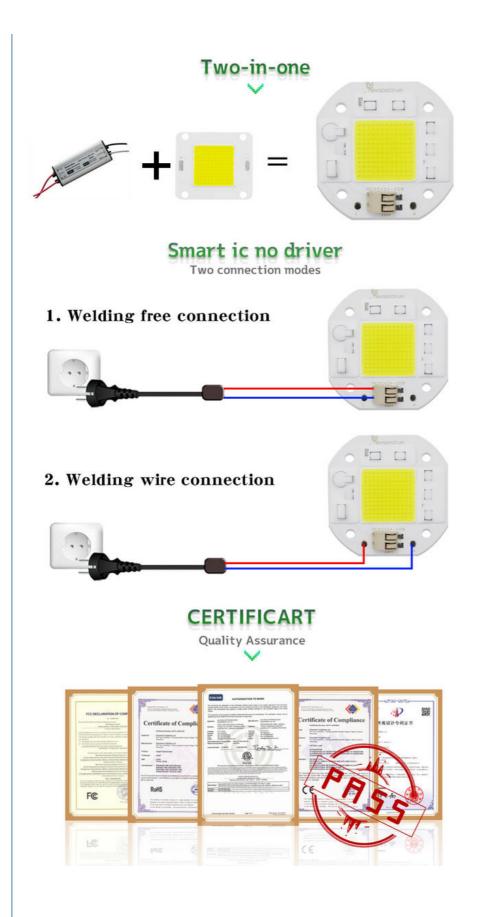

# Features

③:LED flip chip assembly technology. Good heat dissipation effect, higher light output rate, long life ②:High brightness, our LED chips are bigger than others ③:Smart IC Fit NO Driver

@:Constant current and constant power control