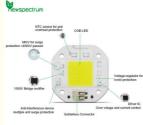

# Features

③:LED flip chip assembly technology. Good heat dissipation effect, higher light output rate, long life ②:High brightness, our LED chips are bigger than others ③:Smart IC Fit NO Driver

@:Constant current and constant power control

S:NTC sensor for pcb overheat protection

©:Voltage-regulator for ic vdd protection

Triver IC, over voltage and over current control

It can use LED dimmer or SCR dimmer to dimming it

IMOV for surge protection>4000V passed Interview 1000V Bridge rectifier