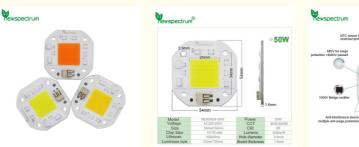

#### **Product Specification**

- Lamp Power(W):
- Voltage:

Produvt Name:

• Application:

• Highlight:

Size:

• CCT:

- 20W,30W,50W AC220-240V
- 54mm\*54mm
- 1400K/3000K/6000K
- Horticulture COB
  - Plant Lamp
    - AC220V Horticulture COB, AC220V COB Led Chip, Floodlight Horticulture COB

# **Specifications:**

1. Model: NEW 5454

- 2. Voltage: AC 220V-240V
- 3. Power: 20W/30W/50W
- 4. Luminous Flux:100lm/W
- 5. CRI: 80
- 6. Hole size: 3.5 mm
- 7. Board Size: 54 mm\*54 mm
- 8. Luminous Size: 25 mm\*25 mm
- 9. Chip Size: 15\*30 mils
- 10. Working Temperature: -20 °C~60°C
- 11. Lumen: 100lm/w
- 12. Application: Grow light/Floodlight
- 13. Customized: Please contact us

### Specification

| Power                 | 20W                              | 30W                       | 50W                    |
|-----------------------|----------------------------------|---------------------------|------------------------|
| Voltage               | AC220-<br>240V(50Hz/60Hz)        | AC220-<br>240V(50Hz/60Hz) | AC220-240V(50Hz/60Hz)  |
| Color                 | Cool/Warm<br>White/Others        | Cool/Warm<br>White/Others | Cool/Warm White/Others |
| CRI (Ra)              | 70-80                            | 70-80                     | 70-80                  |
| ССТ                   | 1400-6500K                       | 1400-6500K                | 1400-6500K             |
| Luminous Flux         | 80 lm/W                          | 80 lm/W                   | 80 lm/W                |
| Board Size            | 54 mm*54 mm                      | 54 mm*54 mm               | 54 mm*54 mm            |
| Luminous Size         | 25 mm*25 mm                      | 25 mm*25 mm               | 25 mm*25 mm            |
| Hole Distance         | 30 mm*30 mm                      | 30 mm*30 mm               | 30 mm*30 mm            |
| Working<br>Temperatur | -20°C~60°C                       |                           |                        |
| Customized            | Color/Brightness/Logo/Others     |                           |                        |
| Application           | Spotlights/Grow light/Floodlight |                           |                        |