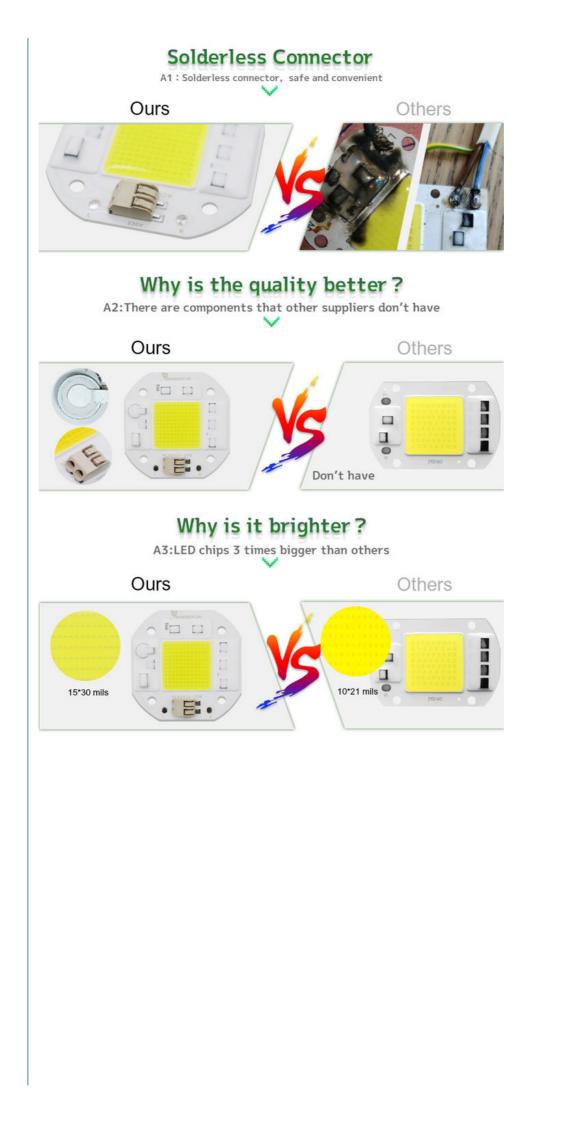

# Features

③:LED flip chip assembly technology. Good heat dissipation effect, higher light output rate, long life ②:High brightness, our LED chips are bigger than others ③:Smart IC Fit NO Driver

@:Constant current and constant power control