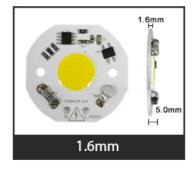

# **Specifications**

Model: DOB1736-30W Brand Size: 36 mm\*36 mm LED Area Diameter : φ17mm Hole Diameter : φ 3.5 mm Voltage: AC220V-240V

Power: 20W,30W Lumen: 3000lm

Customized: Please contact us

### 3 Led Flip Chip Assembly Technology

#### Flip Chip

A1:No lead connection required A2:No line shading, higher light output rate A3:Direct bonding, good heat dissipation effect A4:Suitable for high-power light sources A5:Longer life