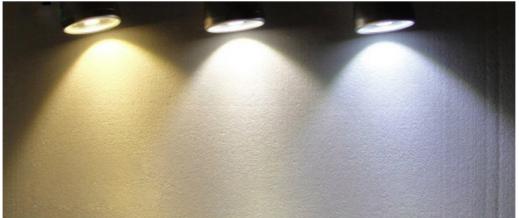

#### **Product Specification**

Product Name: Smart LED Module

Lamp Power(W): 20W,30W

Model Number: Full Specturm(Pink), Warm

White(3000K), Cool White(6000K)

• Samples: 20 DOB-1736-CW

• Lead Time: 1 - 1000pcs/7days, 1001 - 5000/15days, >

Cold White 220V LED Module, Cold White 30w Cob Led