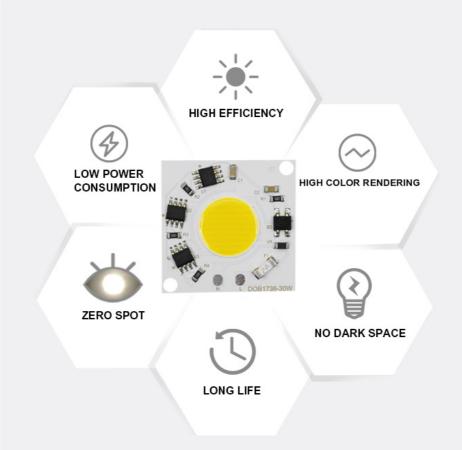

#### **Features**

- ①: LED flip chip assembly technology. Good heat dissipation effect, higher light output rate, long life
- 2: High brightness, Size of led chips are bigger than others
- 3: Smart IC Fit NO Driver
- Constant current and constant power control
- **⑤:** NTC sensor for pcb overheat protection
- **©:** Voltage-regulator for ic vdd protection
- $\ensuremath{\mathfrak{D}}$  : Driver IC, over voltage and over current control
- **®:** It can use led dimmer or SCR dimmer to dimming it
- ⑨: MOV for surge protection>4000V passed ⑩:1000V Bridge rectifier