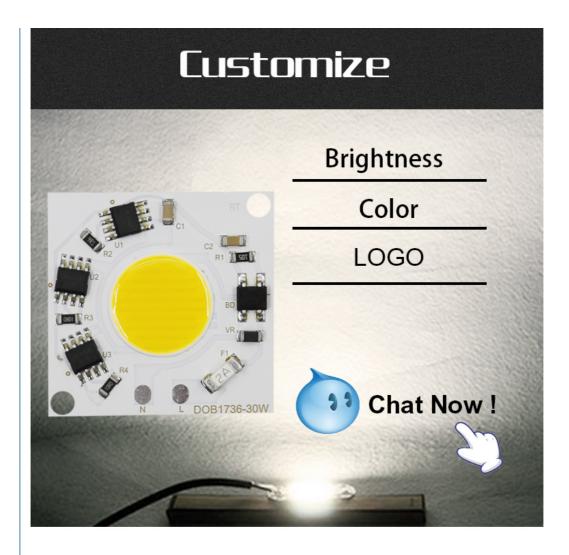

# Customized

Focus on AC/COB for 10 years

Different spectrum can be customized for different plants.

The professionally customized fullspectrum LED plant photosensitive lamp beads can have higher PPFD and PAR than the conventional fullspectrum,

And the efficiency is also higher.

For customization,

Click on "Chat Now" pls!