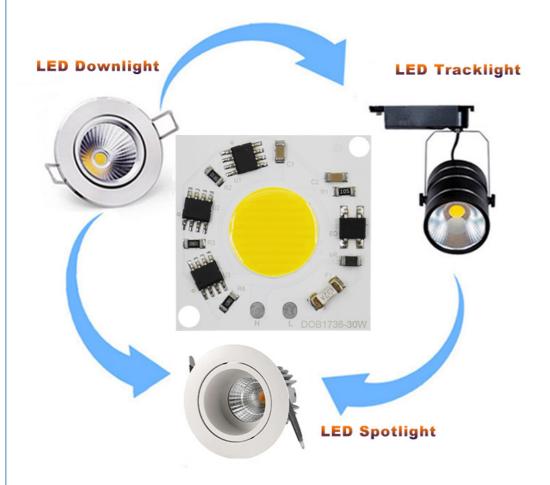

ization: Customized Logo(Min. Order 3000 Pieces),

Customized Packaging(Min. Order 3000 Pieces), Graphic Customization(Min. Order

3000 Pieces)

• Highlight: DOB 220V LED Module,

Cold White 220V LED Module, Cold White 30w Cob Led



#### More Images







#### **Product Description**

LED Encapsulation Series 220V Led Cob Chip For Down light Spotlight LED Module Driverless 30W LED Chip COB 220V LED Module 20W 30W COB Chip Lamp Bead Light Full Power Cold White For Outdoor LED Bulb Downlight Spotlight

# **Specifications**

Model: DOB1736-30W Brand Size: 36 mm\*36 mm LED Area Diameter : φ17mm Hole Diameter : φ 3.5 mm Voltage: AC220V-240V

Power: 20W,30W Lumen: 3000lm

Customized: Please contact us



#### Are you still worrying these problem?

Short circuit? Burn out? Poor quality?









#### **Features**

- ①: LED flip chip assembly technology. Good heat dissipation effect, higher light output rate, long life
- 2: High brightness, Size of led chips are bigger than others
- 3: Smart IC Fit NO Driver
- Constant current and constant power control
- **⑤:** NTC sensor for pcb overheat protection
- **©:** Voltage-regulator for ic vdd protection
- $\ensuremath{\mathfrak{D}}$  : Driver IC, over voltage and over current control
- **®:** It can use led dimmer or SCR dimmer to dimming it
- ⑨: MOV for surge protection>4000V passed ⑩:1000V Bridge rectifier

# New Technology

#### 1 Tow-in-one



# 2 Smart IC integrated No driver



### 3 Led Flip Chip Assembly Technology





#### Flip Chip

A1:No lead connection required A2:No line shading, higher light output rate A3:Direct bondin