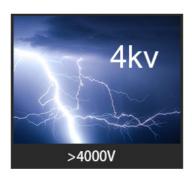

#### **Features**

- ①: LED flip chip assembly technology. Good heat dissipation effect, higher light output rate, long life
- 2: High brightness, Size of led chips are bigger than others
- 3: Smart IC Fit NO Driver
- Constant current and constant power control
- **⑤:** NTC sensor for pcb overheat protection
- **©:** Voltage-regulator for ic vdd protection
- $\ensuremath{\mathfrak{D}}$  : Driver IC, over voltage and over current control
- **®:** It can use led dimmer or SCR dimmer to dimming it
- ⑨: MOV for surge protection>4000V passed ⑩:1000V Bridge rectifier