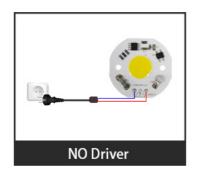

#### **Features**

- ①: LED flip chip assembly technology. Good heat dissipation effect, higher light output rate, long life
- 2: High brightness, Size of led chips are bigger than others
- 3: Smart IC Fit NO Driver
- Constant current and constant power control
- **⑤:** NTC sensor for pcb overheat protection
- **©:** Voltage-regulator for ic vdd protection
- $\ensuremath{\mathfrak{D}}$  : Driver IC, over voltage and over current control
- **®:** It can use led dimmer or SCR dimmer to dimming it
- ⑨: MOV for surge protection>4000V passed ⑩:1000V Bridge rectifier

# 2 Smart IC integrated No driver