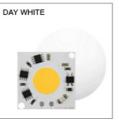

# COB 220V LED Module Cold White 30w Cob Led For Outdoor LED Bulb

# **Specifications**

Model: DOB1736-30W Brand Size: 36 mm\*36 mm LED Area Diameter : φ17mm Hole Diameter : φ 3.5 mm Voltage: AC220V-240V

Power: 20W,30W Lumen: 3000lm

Customized: Please contact us