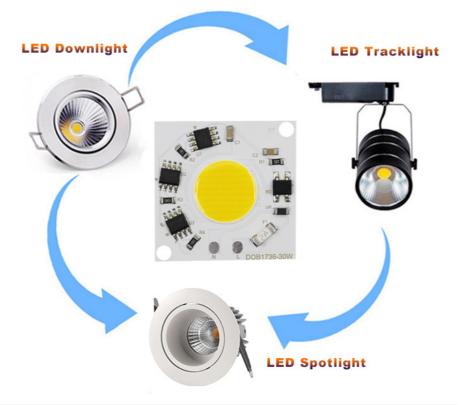

dimmer to dimming it
- ⑨: MOV for surge protection>4000V passed ⑩:1000V Bridge rectifier

# New Technology

#### 1 Tow-in-one



# 2 Smart IC integrated No driver



### 3 Led Flip Chip Assembly Technology





#### Flip Chip

A1:No lead connection required A2:No line shading, higher light output rate A3:Direct bonding, good heat dissipation effect A4:Suitable for high-power light sources A5:Longer life

#### Others Wire Bonding Chip



#### Wire Bonding Chip

A1:Need lead connection
A2:The front electrode blocks light,
and the light output rate is low
A3:Insulating glue solid crystal,
low heat dissipation efficiency
A4:Only suitable for small current
A5:Wired occupies volume, small space

# Ours Others



Driver





Anti surge





Thickness





Brightness



# **Product Application**





# Customized



Focus on AC/COB for 10 years

Different spectrum can be customized for different plants.

The professionally customized fullspectrum LED plant photosensitive lamp beads can have higher PPFD and PAR than the conventional fullspectrum,

And the efficiency is also higher.

For customization,

Click on "Chat Now" pls!



















# **Application Scenarios**











#### **FAQ**

#### Q1. Are you manufacturer or trading company?

**A:**Shenzhen Colighting Ltd is a leading **AC/DC COB** manufacturer founded in **2013** in Shenzhen,China. We have a professional R & D team with more than **18 years experiences** in LED industry.OEM&ODM are available.We have many patent products with independent innovation.We provide standardization products as well as customization se