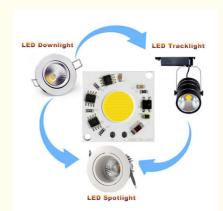

gin: Shenzhen
Brand Name: newspectrum
Model Number: DOB1736-30W

Minimum Order Quantity: 100pcsPrice: Negotiable

• Packaging Details: Antistatic bag,boxes in carton.

• Delivery Time: 3-8 workdays

• Payment Terms: L/C, D/A, D/P, T/T, Western Union,

MoneyGram

Supply Ability: 50000pcs/m



#### **Product Specification**

Product Name: Smart LED Module

Lamp Power(W): 20W,30W

Model Number: Full Specturm(Pink), Warm

White(3000K), Cool White(6000K)

• Samples: 20 DOB-1736-CW

• Lead Time: 1 - 1000pcs/7days, 1001 - 5000/15days, >

5000/To Be Negotiated

• Customization: Customized Logo(Min. Order 3000 Pieces),

Customized Packaging(Min. Order 3000 Pieces), Graphic Customization(Min. Order

3000 Pieces)

• Highlight: DOB 220V LED Module,

Cold White 220V LED Module, Cold White 30w Cob Led



#### More Images







#### **Product Description**

LED Encapsulation Series 220V Led Cob Chip For Down light Spotlight LED Module Driverless 30W LED Chip COB 220V LED Module 20W 30W COB Chip Lamp Bead Light Full Power Cold White For Outdoor LED Bulb Downlight Spotlight

# **Specifications**

Model: DOB1736-30W Brand Size: 36 mm\*36 mm LED Area Diameter : φ17mm Hole Diameter : φ 3.5 mm Voltage: AC220V-240V

Power: 20W,30W Lumen: 3000lm

Customized: Please contact us



#### Are you still worrying these problem?

Short circuit? Burn out? Poor quality?









#### **Features**

- ①: LED flip chip assembly technology. Good heat dissipation effect, higher light output rate, long life
- 2: High brightness, Size of led chips are bigger than others
- 3: Smart IC Fit NO Driver
- Constant cur