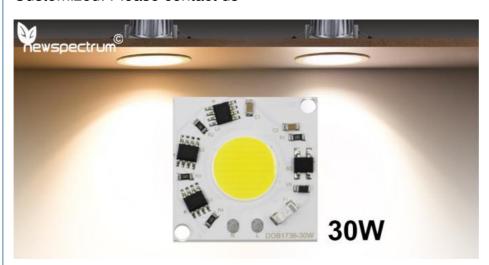

# **Specifications**

Model: DOB1736-30W Brand Size: 36 mm\*36 mm LED Area Diameter : φ17mm Hole Diameter : φ 3.5 mm Voltage: AC220V-240V

Power: 20W,30W Lumen: 3000lm

Customized: Please contact us