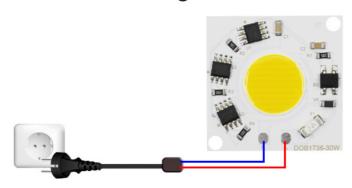

Power: 20W,30W Lumen: 3000lm

Customized: Please contact us



#### Are you still worrying these problem?

Short circuit? Burn out? Poor quality?









#### **Features**

- ①: LED flip chip assembly technology. Good heat dissipation effect, higher light output rate, long life
- 2: High brightness, Size of led chips are bigger than others
- 3: Smart IC Fit NO Driver
- Constant current and constant power control
- **⑤:** NTC sensor for pcb overheat protection
- **©:** Voltage-regulator for ic vdd protection
- $\ensuremath{\mathfrak{D}}$  : Driver IC, over voltage and over current control
- **®:** It can use led dimmer or SCR dimmer to dimming it
- ⑨: MOV for surge protection>4000V passed ⑩:1000V Bridge rectifier

# New Technology

#### 1 Tow-in-one



# 2 Smart IC integrated No driver



### 3 Led Flip Chip Assembly Technology





#### Flip Chip

A1:No lead connection required A2:No line shading, higher light output rate A3:Direct bonding, good heat dissipation effect A4:Suitable for high-power light sources A5:Longer life

#### Others Wire Bonding Chip



#### Wire Bonding Chip

A1:Need lead connection
A2:The front electrode blocks light,
and the light output rate is low
A3:Insulating glue solid crystal,
low heat dissipation efficiency
A4:Only suitable for small current
A5:Wired occupies volume, small space

# Ours Others



Driver





Anti surge





Thickness





Brightness



# **Product Application**





# Customized



Focus on AC/COB for 10 years

Different spectrum can be customized for different plants.

The professionally customized fullspectrum LED plant p