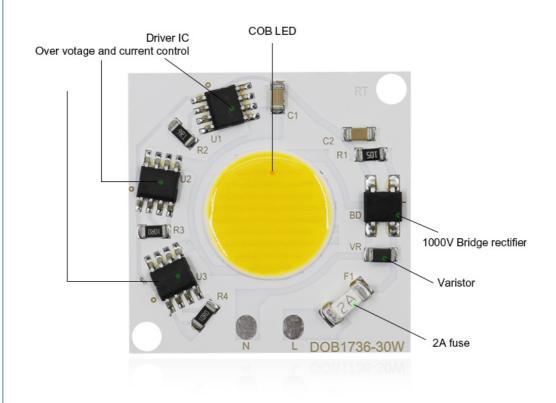

# **Specifications**

Model: DOB1736-30W Brand Size: 36 mm\*36 mm LED Area Diameter : φ17mm Hole Diameter : φ 3.5 mm Voltage: AC220V-240V

Power: 20W,30W Lumen: 3000lm

Customized: Please contact us

#### **Features**

- ①: LED flip chip assembly technology. Good heat dissipation effect, higher light output rate, long life
- 2: High brightness, Size of led chips are bigger than others
- 3: Smart IC Fit NO Driver
- Constant current and constant power control
- **⑤:** NTC sensor for pcb overheat protection
- **©:** Voltage-regulator for ic vdd protection
- $\ensuremath{\mathfrak{D}}$  : Driver IC, over voltage and over current control
- **®:** It can use led dimmer or SCR dimmer to dimming it
- ⑨: MOV for surge protection>4000V passed ⑩:1000V Bridge rectifier