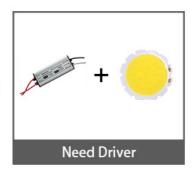

over voltage and over current control
- **®:** It can use led dimmer or SCR dimmer to dimming it
- ⑨: MOV for surge protection>4000V passed ⑩:1000V Bridge rectifier

# New Technology

#### 1 Tow-in-one



# 2 Smart IC integrated No driver



### 3 Led Flip Chip Assembly Technology





#### Flip Chip

A1:No lead connection required A2:No line shading, higher light output rate A3:Direct bonding, good heat dissipation effect A4:Suitable for high-power light sources A5:Longer life

#### Others Wire Bonding Chip



#### Wire Bonding Chip

A1:Need lead connection
A2:The front electrode blocks light,
and the light output rate is low
A3:Insulating glue solid crystal,
low heat dissipation efficiency
A4:Only suitable for small current
A5:Wired occupies volume, small space

# Ours Others



Driver





Anti surge





Thickness





Brightness



# **Product Application**





# Customized



Focus on AC/COB for 10 years

Different spectrum can be customized for different plants.

The professionally customized fullspectrum LED plant photosensitive lamp beads can have higher PPFD and PAR than the conventional fullspectrum,

And the efficiency is also higher.

For customization,

Click on "Chat Now" pls!



















# **Application Scenarios**











#### **FAQ**

#### Q1. Are you manufacturer or trading company?

**A:**Shenzhen Colighting Ltd is a leading **AC/DC COB** manufacturer founded in **2013** in Shenzhen,China. We have a professional R & D team with more than **18 years experiences** in LED industry.OEM&ODM are available.We have many patent products with independen