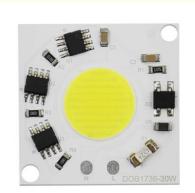

# **Specifications**

Model: DOB1736-30W Brand Size: 36 mm\*36 mm LED Area Diameter : φ17mm Hole Diameter : φ 3.5 mm Voltage: AC220V-240V

Power: 20W,30W Lumen: 3000lm

Customized: Please contact us