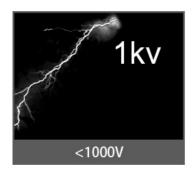

#### **Features**

- ①: LED flip chip assembly technology. Good heat dissipation effect, higher light output rate, long life
- 2: High brightness, Size of led chips are bigger than others
- 3: Smart IC Fit NO Driver
- Constant current and constant power control
- **⑤:** NTC sensor for pcb overheat protection
- **©:** Voltage-regulator for ic vdd protection
- $\ensuremath{\mathfrak{D}}$  : Driver IC, over voltage and over current control
- **®:** It can use led dimmer or SCR dimmer to dimming it
- ⑨: MOV for surge protection>4000V passed ⑩:1000V Bridge rectifier