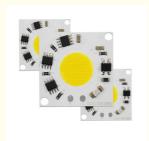

#### **Product Specification**

Product Name: Smart LED Module

Lamp Power(W): 20W,30W

Model Number: Full Specturm(Pink), Warm

White(3000K), Cool White(6000K)

• Samples: 20 DOB-1736-CW

• Lead Time: 1 - 1000pcs/7days, 1001 - 5000/15days, >

# **Specifications**

Model: DOB1736-30W Brand Size: 36 mm\*36 mm LED Area Diameter : φ17mm Hole Diameter : φ 3.5 mm Voltage: AC220V-240V

Power: 20W,30W Lumen: 3000lm

Customized: Please contact us