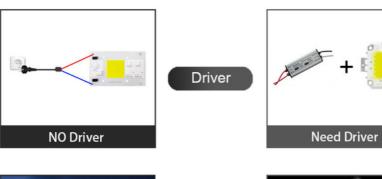

## **Features**

(1) You can connect them to make different watts

1pcs:80w

2pcs:80w+80w=160w

3pcs:80w+80w+80w=240w

. . . . .

(2) No welding, No Need Driver, DIY power,4 KV surge protection, No flicker

(3) Voltage: 110V-130V

(12) Customized: Please contact us

(13) LED flip chip assembly technology. Good heat dissipation effect, higher light output rate, long life.

- (14) High brightness, NEWSPECTRUM led chips are bigger than others.
- (15) Smart IC Fit NO Driver.
- (16) Constant current and constant power control.
- (17) NTC sensor for pcb overheat protection.
- (18) Voltage-regulator for ic vdd protection.
- (19) Driver IC, over voltage and over current control.
- (20) It can use led dimmer or SCR dimmer to dimming it.
- (21) MOV for surge protection>4000V passed.
- (22) 1000V Bridge rectifier.

## **Product Application**