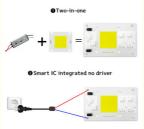

## **Features**

(1) You can connect them to make different watts

1pcs:80w

2pcs:80w+80w=160w

3pcs:80w+80w+80w=240w

. . . . .

(2) No welding, No Need Driver, DIY power,4 KV surge protection, No flicker

(3) Voltage: 110V-130V

(12) Customized: Please contact us

(13) LED flip chip assembly technology. Good heat dissipation effect, higher light output rate, long life.

- (14) High brightness, NEWSPECTRUM led chips are bigger than others.
- (15) Smart IC Fit NO Driver.
- (16) Constant current and constant power control.
- (17) NTC sensor for pcb overheat protection.
- (18) Voltage-regulator for ic vdd protection.
- (19) Driver IC, over voltage and over current control.
- (20) It can use led dimmer or SCR dimmer to dimming it.
- (21) MOV for surge protection>4000V passed.
- (22) 1000V Bridge rectifier.