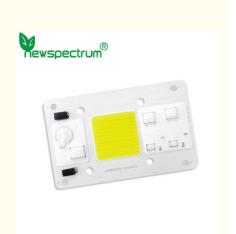

(4) Power:80W

(5) Luminous Flux:100lm/W

(6) CRI:80

(7) Hole size:3.5 mm

(8) Board Size:50 mm\*80 mm

(9) Luminous Size:25 mm\*25 mm

(10) Working Temperature:-20 °C~60°C

(11) Application: Spotlights/Grow light/Floodlight

(12) Customized: Please contact us

(13) LED flip chip assembly technology. Good heat dissipation effect, higher light output rate, long life.

- (14) High brightness, NEWSPECTRUM led chips are bigger than others.
- (15) Smart IC Fit NO Driver.
- (16) Constant current and constant power control.
- (17) NTC sensor for pcb overheat protection.
- (18) Voltage-regulator for ic vdd protection.
- (19) Driver IC, over voltage and over current control.
- (20) It can use led dimmer or SCR dimmer to dimming it.
- (21) MOV for surge protection>4000V passed.
- (22) 1000V Bridge rectifier.

### **Specification**

| Power         | 80W                    |  |  |
|---------------|------------------------|--|--|
| Voltage       | AC 110-130V            |  |  |
| Color         | Warm white/Pink/others |  |  |
| CRI (Ra)      | 70-80                  |  |  |
| ССТ           | 3000-6500K             |  |  |
| Luminous Flux | 100 lm/W               |  |  |
| Board Size    | 50mm*80mm              |  |  |

| Luminous Size      | 25mm*25mm                         |  |  |
|--------------------|-----------------------------------|--|--|
| Hole Distance      | 35mm*35mm                         |  |  |
| Working Temperatur | -20°C~60°C                        |  |  |
| Customized         | Color/Brightness/Logo/Others      |  |  |
| Application        | Spotlights/Grow light/Foold light |  |  |