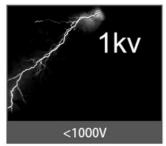

(12) Customized: Please contact us

(13) LED flip chip assembly technology. Good heat dissipation effect, higher light output rate, long life.

- (14) High brightness, NEWSPECTRUM led chips are bigger than others.
- (15) Smart IC Fit NO Driver.
- (16) Constant current and constant power control.
- (17) NTC sensor for pcb overheat protection.
- (18) Voltage-regulator for ic vdd protection.
- (19) Driver IC, over voltage and over current control.
- (20) It can use led dimmer or SCR dimmer to dimming it.
- (21) MOV for surge protection>4000V passed.
- (22) 1000V Bridge rectifier.