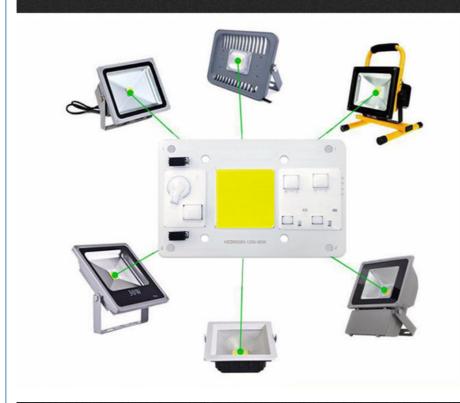

(4) Power:80W

(5) Luminous Flux:100lm/W

(6) CRI:80

(7) Hole size:3.5 mm

(8) Board Size:50 mm\*80 mm

(9) Luminous Size:25 mm\*25 mm

(10) Working Temperature:-20 °C~60°C

(11) Application: Spotlights/Grow light/Floodlight

(12) Customized: Please contact us

(13) LED flip chip assembly technology. Good heat dissipation effect, higher light output rate, long life.

- (14) High brightness, NEWSPECTRUM led chips are bigger than others.
- (15) Smart IC Fit NO Driver.
- (16) Constant current and constant power control.
- (17) NTC sensor for pcb overheat protection.
- (18) Voltage-regulator for ic vdd protection.
- (19) Driver IC, over voltage and over current control.
- (20) It can use led dimmer or SCR dimmer to dimming it.
- (21) MOV for surge protection>4000V passed.
- (22) 1000V Bridge rectifier.