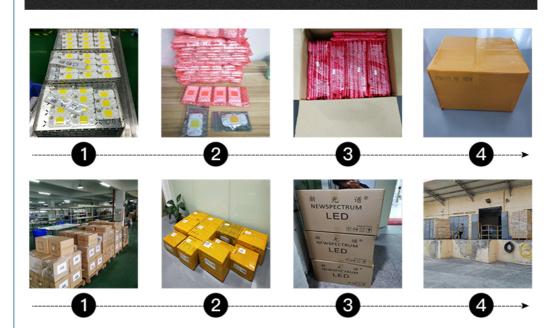

------|------------|
| Voltage       | AC 110V-130V      | CCT               | 4000-6500K |
| PF            | >0.9              | CRI               | 80         |
| Viewing angle | 120°              | Luminous Efficacy | 100 lm/W   |
| Lifespan      | 50000hrs          | Board thickness   | 1.6mm      |



















Brightness



# Spectrum





## How to choose spectrum



Suggestion

## ☆Common different spectrum ratios



## Customized



Focus on AC COB for 12 years

Different spectrum can be customized for different plants.

The professionally customized full-spectrum LED plant photosensitive lamp beads can have higher PPFD and PAR than the conventional full-spectrum,

And the efficiency is also higher.

For customization,

Click on "Chat Now" pls!



















# Package



## Certificate



Company Profile





Shenzhen Colighting Ltd which was founded in **2013** is the leading manufacturer of LED products in China. We focus to develop and assemble the products of **led modules, plant grow lighting**, **special lighting** and so on.

We have big volume production for advanced DOB modules with independent intellectual property rights, COB/SMD/Special led modules and plant grow light,floodlight.

Our product quality have been certified by customers. We will focus on the research and development of high quality and nice price led products and promote the healthy development of lighting industry.

## **WELCOME TO VISIT OUR FACTORY!**







### **FAQ**

### Q1. Are you a manufacturer or trading company?

A: We are a manufacturer, Shenzhen Colighting Ltd which