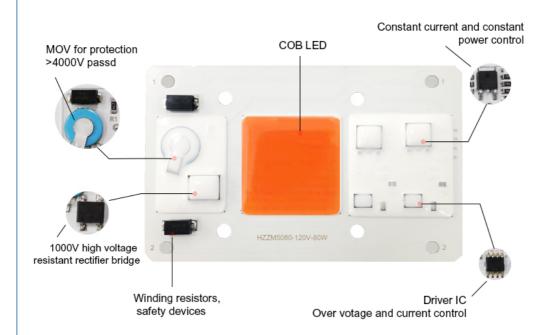

(12) Customized: Please contact us

(13) LED flip chip assembly technology. Good heat dissipation effect, higher light output rate, long life.

- (14) High brightness, NEWSPECTRUM led chips are bigger than others.
- (15) Smart IC Fit NO Driver.
- (16) Constant current and constant power control.
- (17) NTC sensor for pcb overheat protection.
- (18) Voltage-regulator for ic vdd protection.
- (19) Driver IC, over voltage and over current control.
- (20) It can use led dimmer or SCR dimmer to dimming it.
- (21) MOV for surge protection>4000V passed.
- (22) 1000V Bridge rectifier.

# **Product Details**

| Model         | HZZM5080-120V-80W | Power             | 80W        |
|---------------|-------------------|-------------------|------------|
| Voltage       | AC 110V-130V      | CCT               | 4000-6500K |
| PF            | >0.9              | CRI               | 80         |
| Viewing angle | 120°              | Luminous Efficacy | 100 lm/W   |
| Lifespan      | 50000hrs          | Board thickness   | 1.6mm      |