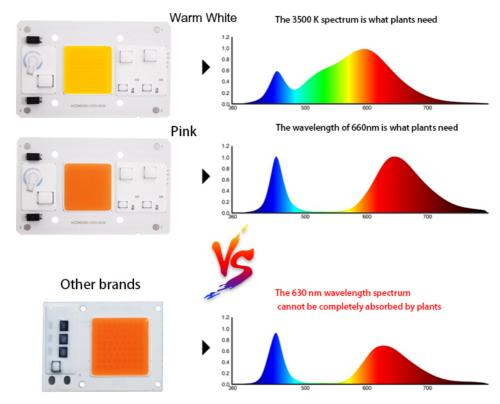

# Spectrum

## How to choose spectrum

Suggestion

## ☆Common different spectrum ratios