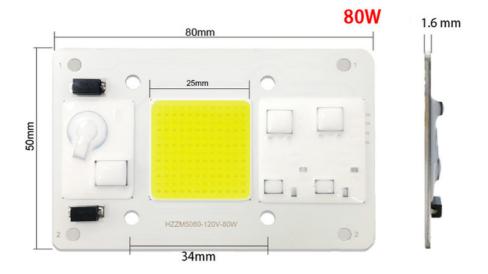

(4) Power:80W

(5) Luminous Flux:100lm/W

(6) CRI:80

(7) Hole size:3.5 mm

(8) Board Size:50 mm\*80 mm

(9) Luminous Size:25 mm\*25 mm

(10) Working Temperature:-20 °C~60°C

(11) Application: Spotlights/Grow light/Floodlight

### **Specification**

| Power         | 80W                    |  |  |
|---------------|------------------------|--|--|
| Voltage       | AC 110-130V            |  |  |
| Color         | Warm white/Pink/others |  |  |
| CRI (Ra)      | 70-80                  |  |  |
| ССТ           | 3000-6500K             |  |  |
| Luminous Flux | 100 lm/W               |  |  |
| Board Size    | 50mm*80mm              |  |  |

| Luminous Size      | 25mm*25mm                         |  |  |
|--------------------|-----------------------------------|--|--|
| Hole Distance      | 35mm*35mm                         |  |  |
| Working Temperatur | -20°C~60°C                        |  |  |
| Customized         | Color/Brightness/Logo/Others      |  |  |
| Application        | Spotlights/Grow light/Foold light |  |  |

# **Product Details**

| Model         | HZZM5080-120V-80W | Power             | 80W        |
|---------------|-------------------|-------------------|------------|
| Voltage       | AC 110V-130V      | CCT               | 4000-6500K |
| PF            | >0.9              | CRI               | 80         |
| Viewing angle | 120°              | Luminous Efficacy | 100 lm/W   |
| Lifespan      | 50000hrs          | Board thickness   | 1.6mm      |