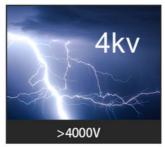

## **Features**

(1) You can connect them to make different watts

1pcs:80w

2pcs:80w+80w=160w

3pcs:80w+80w+80w=240w

. . . . .

(2) No welding, No Need Driver, DIY power,4 KV surge protection, No flicker

(3) Voltage: 110V-130V

(12) Customized: Please contact us

(13) LED flip chip assembly technology. Good heat dissipation effect, higher light output rate, long life.

- (14) High brightness, NEWSPECTRUM led chips are bigger than others.
- (15) Smart IC Fit NO Driver.
- (16) Constant current and constant power control.
- (17) NTC sensor for pcb overheat protection.
- (18) Voltage-regulator for ic vdd protection.
- (19) Driver IC, over voltage and over current control.
- (20) It can use led dimmer or SCR dimmer to dimming it.
- (21) MOV for surge protection>4000V passed.
- (22) 1000V Bridge rectifier.