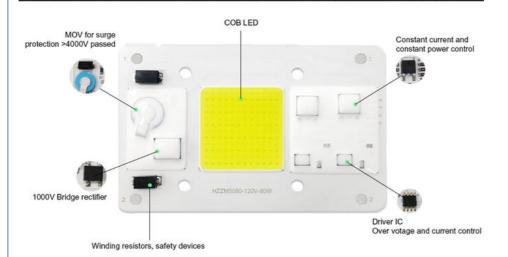

(12) Customized: Please contact us

(13) LED flip chip assembly technology. Good heat dissipation effect, higher light output rate, long life.

- (14) High brightness, NEWSPECTRUM led chips are bigger than others.
- (15) Smart IC Fit NO Driver.
- (16) Constant current and constant power control.
- (17) NTC sensor for pcb overheat protection.
- (18) Voltage-regulator for ic vdd protection.
- (19) Driver IC, over voltage and over current control.
- (20) It can use led dimmer or SCR dimmer to dimming it.
- (21) MOV for surge protection>4000V passed.
- (22) 1000V Bridge rectifier.

# **Product Details**

| Model         | HZZM5080-120V-80W | Power             | 80W        |
|---------------|-------------------|-------------------|------------|
| Voltage       | AC 110V-130V      | CCT               | 4000-6500K |
| PF            | >0.9              | CRI               | 80         |
| Viewing angle | 120°              | Luminous Efficacy | 100 lm/W   |
| Lifespan      | 50000hrs          | Board thickness   | 1.6mm      |