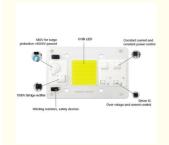

(12) Customized: Please contact us

(13) LED flip chip assembly technology. Good heat dissipation effect, higher light output rate, long life.

- (14) High brightness, NEWSPECTRUM led chips are bigger than others.
- (15) Smart IC Fit NO Driver.
- (16) Constant current and constant power control.
- (17) NTC sensor for pcb overheat protection.
- (18) Voltage-regulator for ic vdd protection.
- (19) Driver IC, over voltage and over current control.
- (20) It can use led dimmer or SCR dimmer to dimming it.
- (21) MOV for surge protection>4000V passed.
- (22) 1000V Bridge rectifier.

## **Product Details**

# **Product Details**

| Model         | HZZM5080-120V-80W | Power             | 80W        |
|---------------|-------------------|-------------------|------------|
| Voltage       | AC 110V-130V      | CCT               | 4000-6500K |
| PF            | >0.9              | CRI               | 80         |
| Viewing angle | 120°              | Luminous Efficacy | 100 lm/W   |
| Lifespan      | 50000hrs          | Board thickness   | 1.6mm      |