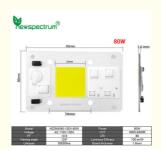

### **Specification**

| Power         | 80W                    |  |  |
|---------------|------------------------|--|--|
| Voltage       | AC 110-130V            |  |  |
| Color         | Warm white/Pink/others |  |  |
| CRI (Ra)      | 70-80                  |  |  |
| ССТ           | 3000-6500K             |  |  |
| Luminous Flux | 100 lm/W               |  |  |
| Board Size    | 50mm*80mm              |  |  |

| Luminous Size      | 25mm*25mm                         |  |  |
|--------------------|-----------------------------------|--|--|
| Hole Distance      | 35mm*35mm                         |  |  |
| Working Temperatur | -20°C~60°C                        |  |  |
| Customized         | Color/Brightness/Logo/Others      |  |  |
| Application        | Spotlights/Grow light/Foold light |  |  |

# **Product Details**

| Model         | HZZM5080-120V-80W | Power             | 80W        |
|---------------|-------------------|-------------------|------------|
| Voltage       | AC 110V-130V      | CCT               | 4000-6500K |
| PF            | >0.9              | CRI               | 80         |
| Viewing angle | 120°              | Luminous Efficacy | 100 lm/W   |
| Lifespan      | 50000hrs          | Board thickness   | 1.6mm      |