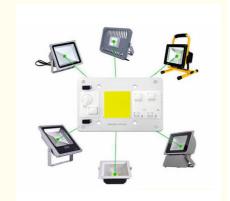

(4) Power:80W

(5) Luminous Flux:100lm/W

(6) CRI:80

(7) Hole size:3.5 mm

(8) Board Size:50 mm\*80 mm

(9) Luminous Size:25 mm\*25 mm

(10) Working Temperature:-20 °C~60°C

(11) Application: Spotlights/Grow light/Floodlight

## Application Scenarios

## **Product Application**