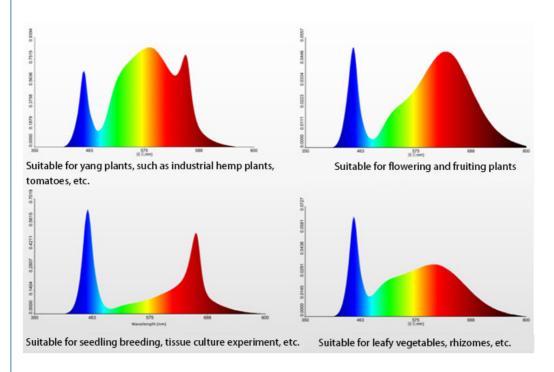

## ☆Common different spectrum ratios

## Customized

Focus on AC COB for 12 years

Different spectrum can be customized for different plants.

The professionally customized full-spectrum LED plant photosensitive lamp beads can have higher PPFD and PAR than the conventional full-spectrum,

And the efficiency is also higher.

For customization,

Click on "Chat Now" pls!