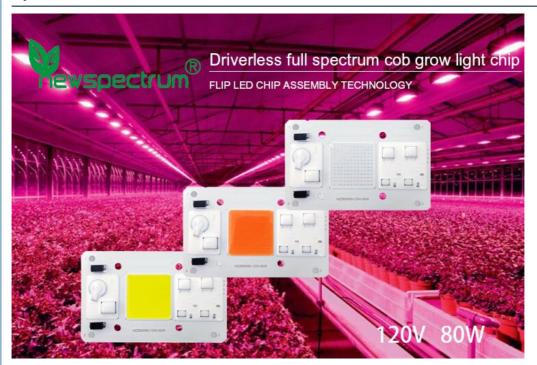

## Application Scenarios

## **Product Application**

## Customized

Focus on AC COB for 12 years

Different spectrum can be customized for different plants.

The professionally customized full-spectrum LED plant photosensitive lamp beads can have higher PPFD and PAR than the conventional full-spectrum,