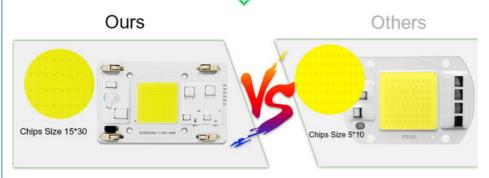

## Why is it brighter?

A3:LED chips 3 times bigger than others

## Why is it safer?

A5:More secure with multiple protections

| Chips are bigger than others                | (1) | Ordinary chip                         |
|---------------------------------------------|-----|---------------------------------------|
| Mov for surge protection>4000V passed       | (2) | Mov for surge protection<1000V passed |
| 1000V bridge rectifier                      | (3) | 500V bridge rectifier                 |
| Driver IC over votage and current control   | (4) | No                                    |
| Constant current and constant power control | (5) | No                                    |
| Winding resistors,safety devices            | (6) | No                                    |
| Solderless Connector                        | (7) | No                                    |