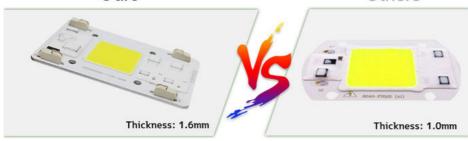

## Why heat dissipation faster?

A4:1.6mm high thermal conductivity aluminum material

Ours Others