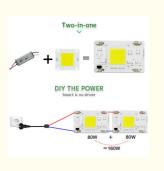

## Two-in-one

### DIY THE POWER

Smart ic no driver

You can connect them to make different watts

## **Features**

(1) You can connect them to make different watts

1pcs: 80w

2pcs: 80w+80w=160w

3pcs: 80w+80w+80w=240w

. . . . .

(2) No welding, No Need Driver, DIY power,4 KV surge protection, No flicker

(3) Voltage: 110V-130V