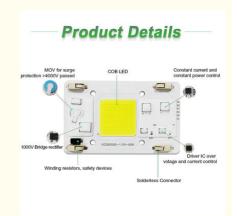

(15) Smart IC Fit NO Driver.

(16) Constant current and constant power control.

(17) NTC sensor for pcb overheat protection.

(18) Voltage-regulator for ic vdd protection.

(19) Driver IC, over voltage and over current control.

(20) It can use led dimmer or SCR dimmer to dimming it.

(21) MOV for surge protection>4000V passed.

(22) 1000V Bridge rectifier.

### Solderless Connector

A1: Solderless connector, safe and convenient

## Why is the quality better?

A2:There are components that other suppliers don't have

## Why is it brighter?

A3:LED chips 3 times bigger than others

## Why heat dissipation faster?

A4:1.6mm high thermal conductivity aluminum material

Ours Others

## Why is it safer?

A5:More secure with multiple protections

| Chips are bigger than others                | (1) | Ordinary chip                         |
|---------------------------------------------|-----|---------------------------------------|
| Mov for surge protection>4000V passed       | (2) | Mov for surge protection<1000V passed |
| 1000V bridge rectifier                      | (3) | 500V bridge rectifier                 |
| Driver IC over votage and current control   | (4) | No                                    |
| Constant current and constant power control | (5) | No                                    |
| Winding resistors,safety devices            | (6) | No                                    |
| Solderless Connector                        | (7) | No                                    |