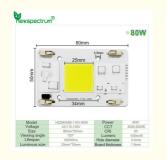

(4) Power: 80W

(5) Luminous Flux: 100lm/W

(6) CRI: 80

(7) Hole size: 3.5 mm

(8) Board Size: 50 mm\*80 mm(9) Luminous Size: 25 mm\*25 mm

(10) Working Temperature: -20 °C~60°C

(11) Application: Spotlights/Grow light/Floodlight

### **Specification**

| Power         | 80W                    |
|---------------|------------------------|
| Voltage       | AC 110-130V            |
| Color         | Warm white/Pink/others |
| CRI (Ra)      | 70-80                  |
| ССТ           | 3000-6500K             |
| Luminous Flux | 100 lm/W               |
| Board Size    | 50mm*80mm              |

| Luminous Size      | 25mm*25mm                         |
|--------------------|-----------------------------------|
| Hole Distance      | 35mm*35mm                         |
| Working Temperatur | -20°C~60°C                        |
| Customized         | Color/Brightness/Logo/Others      |
| Application        | Spotlights/Grow light/Foold light |