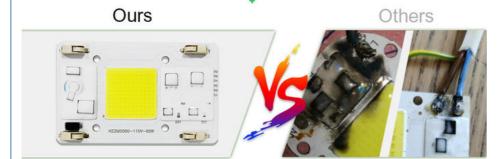

### Solderless Connector

A1: Solderless connector, safe and convenient

## Why is the quality better?

A2:There are components that other suppliers don't have

## Why heat dissipation faster?

A4:1.6mm high thermal conductivity aluminum material

Ours Others

## Why is it safer?

A5:More secure with multiple protections

| Chips are bigger than others                | (1) | Ordinary chip                         |
|---------------------------------------------|-----|---------------------------------------|
| Mov for surge protection>4000V passed       | (2) | Mov for surge protection<1000V passed |
| 1000V bridge rectifier                      | (3) | 500V bridge rectifier                 |
| Driver IC over votage and current control   | (4) | No                                    |
| Constant current and constant power control | (5) | No                                    |
| Winding resistors,safety devices            | (6) | No                                    |
| Solderless Connector                        | (7) | No                                    |