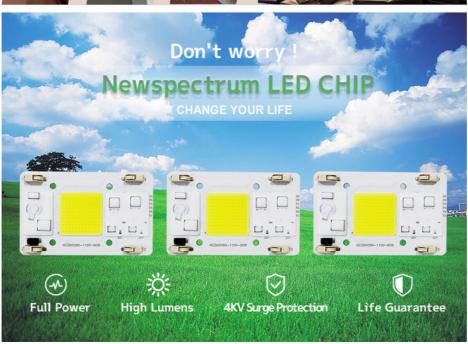

### No Need Driver COB LED Grow Chip Size 50mm For Flower Seedling Plant Light

# No Welding Terminal Custom Power AC110V 80W Full Spectrum COB LED Grow Chip for Flower Seedling Plant Light

## **Features**

(1) You can connect them to make different watts

1pcs: 80w

2pcs: 80w+80w=160w

3pcs: 80w+80w+80w=240w

. . . . .

(2) No welding, No Need Driver, DIY power,4 KV surge protection, No flicker

(3) Voltage: 110V-130V

(4) Power: 80W

(5) Luminous Flux: 100lm/W

(6) CRI: 80

(7) Hole size: 3.5 mm

(8) Board Size: 50 mm\*80 mm(9) Luminous Size: 25 mm\*25 mm

(10) Working Temperature: -20 °C~60°C

(11) Application: Spotlights/Grow light/Floodlight