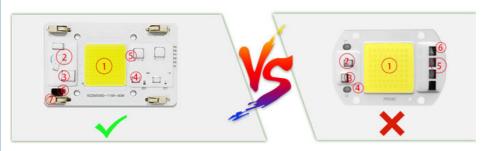

## Why is the quality better?

A2:There are components that other suppliers don't have

## Why is it brighter?

A3:LED chips 3 times bigger than others

## Why is it safer?

A5:More secure with multiple protections

| Chips are bigger than others                | (1) | Ordinary chip                         |
|---------------------------------------------|-----|---------------------------------------|
| Mov for surge protection>4000V passed       | (2) | Mov for surge protection<1000V passed |
| 1000V bridge rectifier                      | (3) | 500V bridge rectifier                 |
| Driver IC over votage and current control   | (4) | No                                    |
| Constant current and constant power control | (5) | No                                    |
| Winding resistors,safety devices            | (6) | No                                    |
| Solderless Connector                        | (7) | No                                    |