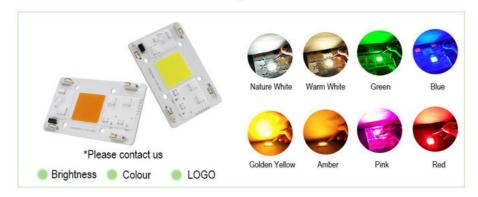

Customization: Customized Logo(Min. Order 3000 Pieces),
 Customized Region (Min. Order 2000)

Customized Packaging(Min. Order 3000 Pieces), Graphic Customization(Min. Order

3000 Pieces)

• CRI: 80

• Highlight: 50mm COB LED Grow Chip,

(12) Customized: Please contact us

(13) LED flip chip assembly technology. Good heat dissipation effect, higher light output rate, long life.

(14) High brightness, NEWSPECTRUM led chips are bigger than others.

# Customized

Focus on AC COB for 12 years

Different spectrum can be customized for different plants.

The professionally customized full-spectrum LED plant photosensitive lamp beads can have higher PPFD and PAR than the conventional full-spectrum,