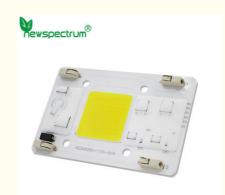

(4) Power: 80W

(5) Luminous Flux: 100lm/W

(6) CRI: 80

(7) Hole size: 3.5 mm

(8) Board Size: 50 mm\*80 mm(9) Luminous Size: 25 mm\*25 mm

(10) Working Temperature: -20 °C~60°C

(11) Application: Spotlights/Grow light/Floodlight

### **Specification**

| Power         | 80W                    |
|---------------|------------------------|
| Voltage       | AC 110-130V            |
| Color         | Warm white/Pink/others |
| CRI (Ra)      | 70-80                  |
| ССТ           | 3000-6500K             |
| Luminous Flux | 100 lm/W               |
| Board Size    | 50mm*80mm              |

| Luminous Size      | 25mm*25mm                         |
|--------------------|-----------------------------------|
| Hole Distance      | 35mm*35mm                         |
| Working Temperatur | -20°C~60°C                        |
| Customized         | Color/Brightness/Logo/Others      |
| Application        | Spotlights/Grow light/Foold light |