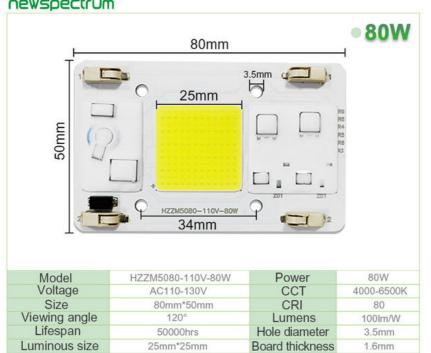

(4) Power: 80W

(5) Luminous Flux: 100lm/W

(6) CRI: 80

(7) Hole size: 3.5 mm

(8) Board Size: 50 mm\*80 mm(9) Luminous Size: 25 mm\*25 mm

(10) Working Temperature: -20 °C~60°C

(11) Application: Spotlights/Grow light/Floodlight

### **Specification**

| Power         | 80W                    |
|---------------|------------------------|
| Voltage       | AC 110-130V            |
| Color         | Warm white/Pink/others |
| CRI (Ra)      | 70-80                  |
| ССТ           | 3000-6500K             |
| Luminous Flux | 100 lm/W               |
| Board Size    | 50mm*80mm              |

| Luminous Size      | 25mm*25mm                         |
|--------------------|-----------------------------------|
| Hole Distance      | 35mm*35mm                         |
| Working Temperatur | -20°C~60°C                        |
| Customized         | Color/Brightness/Logo/Others      |
| Application        | Spotlights/Grow light/Foold light |