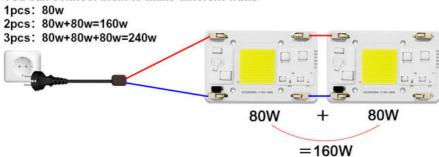

## **Features**

(1) You can connect them to make different watts

1pcs: 80w

2pcs: 80w+80w=160w

3pcs: 80w+80w+80w=240w

. . . . .

(2) No welding, No Need Driver, DIY power,4 KV surge protection, No flicker

(3) Voltage: 110V-130V

### DIY THE POWER

Smart ic no driver

You can connect them to make different watts