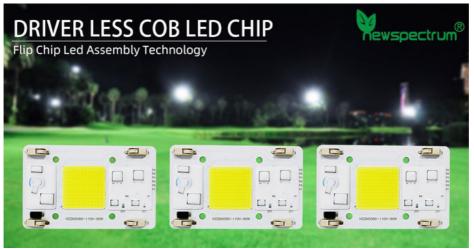

# No Welding Terminal Custom Power AC110V 80W Full Spectrum COB LED Grow Chip for Flower Seedling Plant Light

(4) Power: 80W

(5) Luminous Flux: 100lm/W

(6) CRI: 80

(7) Hole size: 3.5 mm

(8) Board Size: 50 mm\*80 mm(9) Luminous Size: 25 mm\*25 mm

(10) Working Temperature: -20 °C~60°C

(11) Application: Spotlights/Grow light/Floodlight

(12) Customized: Please contact us

(13) LED flip chip assembly technology. Good heat dissipation effect, higher light output rate, long life.

(14) High brightness, NEWSPECTRUM led chips are bigger than others.