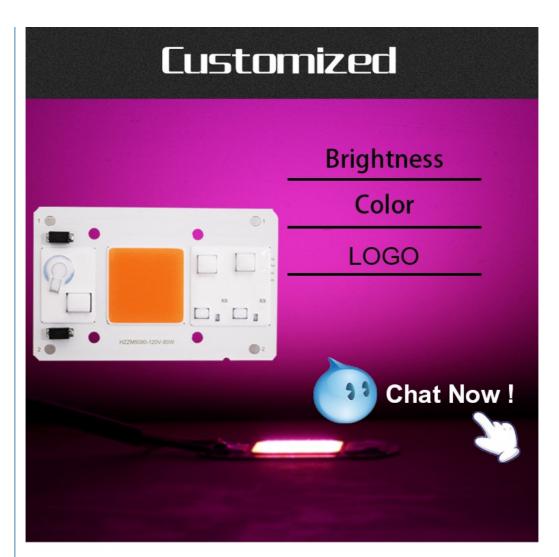

# Customized

Focus on AC COB for 12 years

Different spectrum can be customized for different plants.

The professionally customized full-spectrum LED plant photosensitive lamp beads can have higher PPFD and PAR than the conventional full-spectrum,

And the efficiency is also higher.

For customization,

Click on "Chat Now" pls!