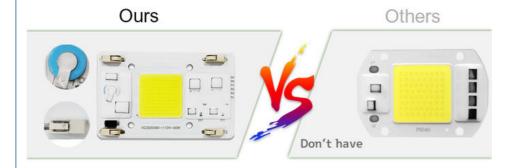

### Solderless Connector

A1: Solderless connector, safe and convenient

## Why is the quality better?

A2:There are components that other suppliers don't have

## Why is it safer?

A5:More secure with multiple protections

| Chips are bigger than others                | (1) | Ordinary chip                         |
|---------------------------------------------|-----|---------------------------------------|
| Mov for surge protection>4000V passed       | (2) | Mov for surge protection<1000V passed |
| 1000V bridge rectifier                      | (3) | 500V bridge rectifier                 |
| Driver IC over votage and current control   | (4) | No                                    |
| Constant current and constant power control | (5) | No                                    |
| Winding resistors,safety devices            | (6) | No                                    |
| Solderless Connector                        | (7) | No                                    |