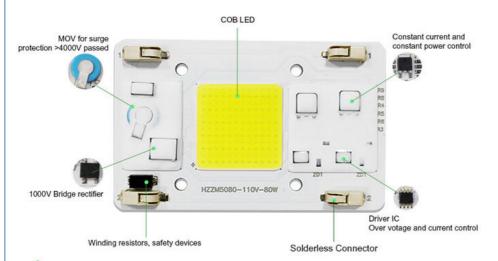

(15) Smart IC Fit NO Driver.

(16) Constant current and constant power control.

(17) NTC sensor for pcb overheat protection.

(18) Voltage-regulator for ic vdd protection.

(19) Driver IC, over voltage and over current control.

(20) It can use led dimmer or SCR dimmer to dimming it.

(21) MOV for surge protection>4000V passed.

(22) 1000V Bridge rectifier.

### Solderless Connector

A1: Solderless connector, safe and convenient

## Why is the quality better?

A2:There are components that other suppliers don't have

## Why is it brighter?

A3:LED chips 3 times bigger than others

## Why heat dissipation faster?

A4:1.6mm high thermal conductivity aluminum material

Ours Others

## Why is it safer?

A5:More secure with multiple protections

| Chips are bigger than others                | (1) | Ordinary chip                         |
|---------------------------------------------|-----|---------------------------------------|
| Mov for surge protection>4000V passed       | (2) | Mov for surge protection<1000V passed |
| 1000V bridge rectifier                      | (3) | 500V bridge rectifier                 |
| Driver IC over votage and current control   | (4) | No                                    |
| Constant current and constant power control | (5) | No                                    |
| Winding resistors,safety devices            | (6) | No                                    |
| Solderless Connector                        | (7) | No                                    |