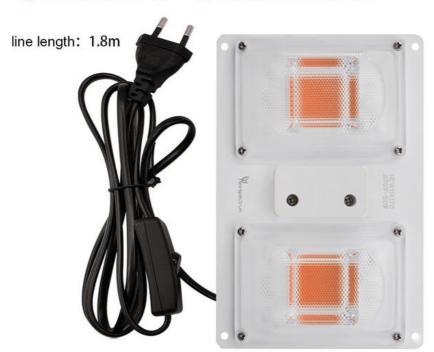

# Composition of lamps:

● 1.COB Leds: 2 pcs ● 2.PC Lens: 2pcs ● 3.Power cord cover: 1pcs

4.Aluminum Board: 1pcs
5.Power cord with switch: 1pcs