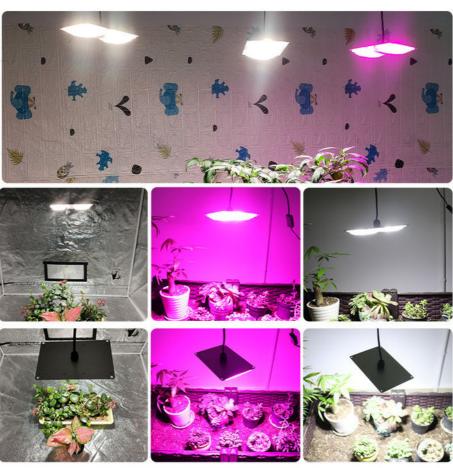

#### [WIDELY USED]

Suitable for all indoor growing environment: grow tent, grow room, best for growth and bloom stage. Popular in hydroponics, greenhouse, indoor gardening, pipeline cultivation, potted plants and other indoor environment.