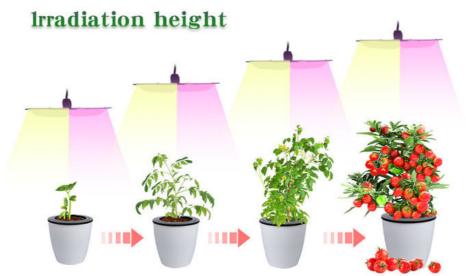

## Extend flowering time

Make the plant more colorful

Promote plant growth

Increase fruitage

The best color ratio is more suitable for the vegetative stage and blooming stage of any plant. The effect of different wave length on the different growing stage of plant