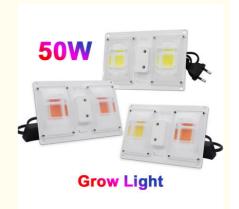

### **Product Specification**

Product Name: 50W Grow Light Board

• CRI: 8

Voltage: 110V / 220V
 CCT: 380-840nm
 WLP Efficiency: 90lm/W

• Packing Size: 188mm\*123mm\*50mm

• Highlight: 50W Full Spectrum Led Grow Lights,

#### **Specifications:**

- 1. Power: 50W
- 2. Voltage: AC 110-130V / 220-240V
- 3. CCT: 380~840nm(Full spectrum) / 3500K(Warm white) / 6000K(Cold white) / 380~840nm+3500K
- 4. CRI: 85
- 5. WLP Efficiency: 90lm/W6. Surge test: >4000V passed
- 7. Warranty: 2 years