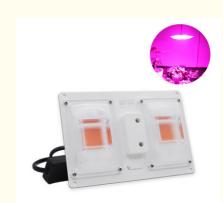

#### [WIDELY USED]

Suitable for all indoor growing environment: grow tent, grow room, best for growth and bloom stage. Popular in hydroponics, greenhouse, indoor gardening, pipeline cultivation, potted plants and other indoor environment.

## Extend flowering time

Make the plant more colorful

Promote plant growth

Increase fruitage

The best color ratio is more suitable for the vegetative stage and blooming stage of any plant. The effect of different wave length on the different growing stage of plant