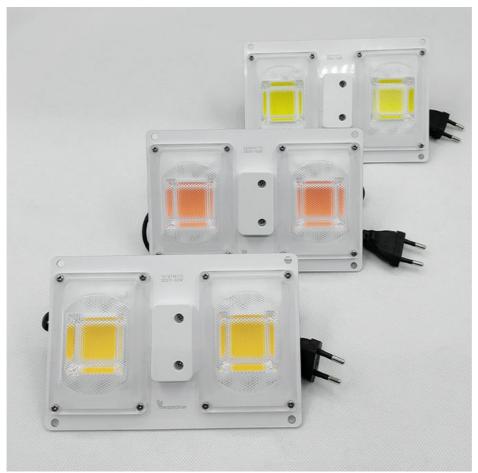

# Composition of lamps:

● 1.COB Leds: 2 pcs ● 2.PC Lens: 2pcs ● 3.Power cord cover: 1pcs

4.Aluminum Board: 1pcs
5.Power cord with switch: 1pcs