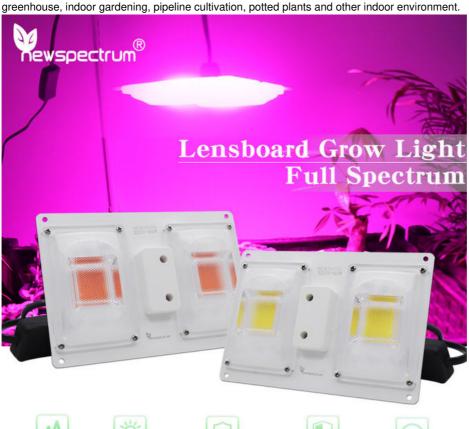

# Newspectrum 220V 3500K Full Spectrum LED Plant Lamp For Indoor Planth Flowers Greenhouse Seedlings Lens Grow Light 50W

#### [WIDELY USED]

Suitable for all indoor growing environment: grow tent, grow room, best for growth and bloom stage. Popular in hydroponics, greenhouse, indoor gardening, pipeline cultivation, potted plants and other indoor environment.