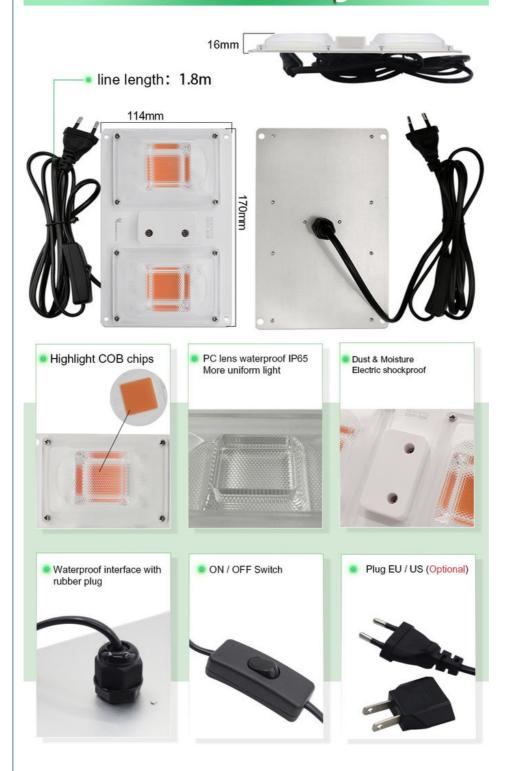

# Composition of lamps:

● 1.COB Leds: 2 pcs ● 2.PC Lens: 2pcs ● 3.Power cord cover: 1pcs

4.Aluminum Board: 1pcs
5.Power cord with switch: 1pcs

### **Product Specification**

Product Name: 50W Grow Light Board

• CRI: 8

Voltage: 110V / 220V
 CCT: 380-840nm
 WLP Efficiency: 90lm/W

• Packing Size: 188mm\*123mm\*50mm

• Highlight: 50W Full Spectrum Led Grow Lights,

#### **Specifications:**

- 1. Power: 50W
- 2. Voltage: AC 110-130V / 220-240V
- 3. CCT: 380~840nm(Full spectrum) / 3500K(Warm white) / 6000K(Cold white) / 380~840nm+3500K
- 4. CRI: 85
- 5. WLP Efficiency: 90lm/W6. Surge test: >4000V passed
- 7. Warranty: 2 years