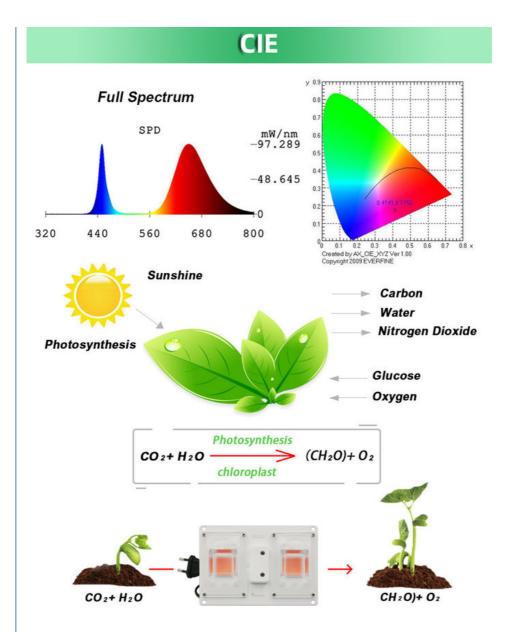

## BEST GOLOR RATIO AND LUMINOUS EFFICIENC

## Extend flowering time

Make the plant more colorful

Promote plant growth

Increase fruitage

The best color ratio is more suitable for the vegetative stage and blooming stage of any plant. The effect of different wave length on the different growing stage of plant