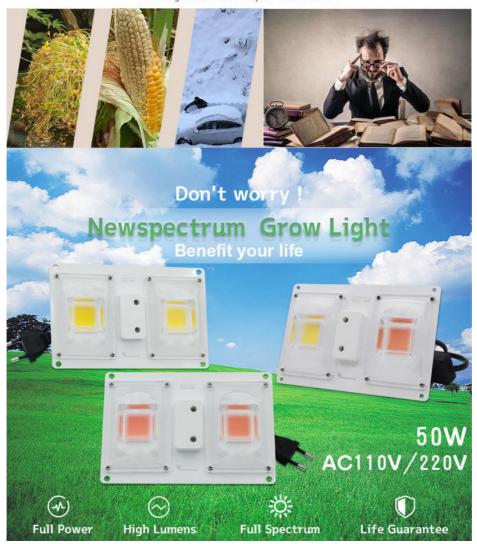

## Are you still worrying these problem?

Yellowing leaves? Low output? Bad weather?

## BEST GOLOR RATIO AND LUMINOUS EFFICIENC

### **Product Specification**

Product Name: 50W Grow Light Board

• CRI: 8

Voltage: 110V / 220V
 CCT: 380-840nm
 WLP Efficiency: 90lm/W

• Packing Size: 188mm\*123mm\*50mm

• Highlight: 50W Full Spectrum Led Grow Lights,