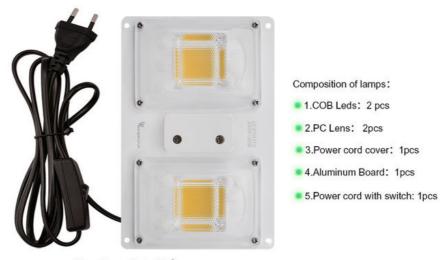

# **Product Details**

Composition of lamps:

1.COB Leds: 2 pcs

2.PC Lens: 2pcs

3.Power cord cover: 1pcs

4.Aluminum Board: 1pcs

5.Power cord with switch: 1pcs

line length: 1.8m