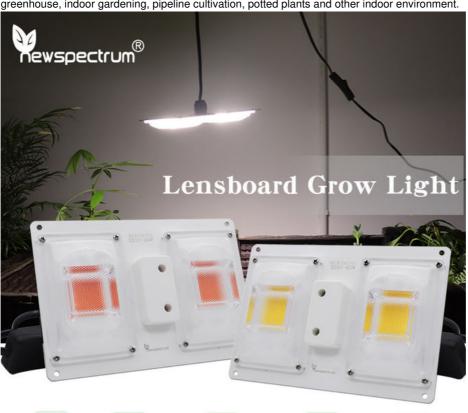

### [WIDELY USED]

Suitable for all indoor growing environment: grow tent, grow room, best for growth and bloom stage. Popular in hydroponics, greenhouse, indoor gardening, pipeline cultivation, potted plants and other indoor environment.