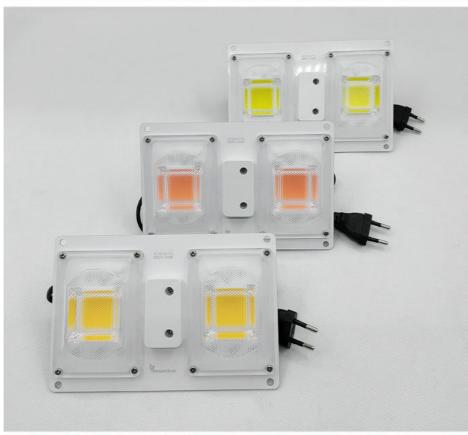

# **Product Details**

Composition of lamps:

1.COB Leds: 2 pcs

2.PC Lens: 2pcs

3.Power cord cover: 1pcs

4.Aluminum Board: 1pcs

5.Power cord with switch: 1pcs

line length: 1.8m

# **Product Details**

line length: 1.8m