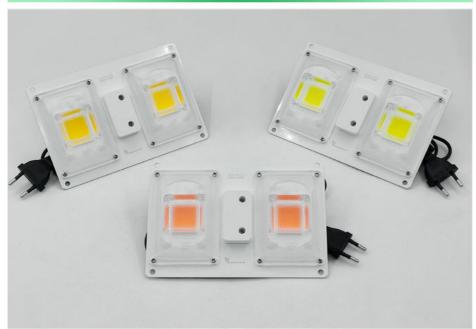

# **Product Details**

Composition of lamps:

1.COB Leds: 2 pcs

2.PC Lens: 2pcs

3.Power cord cover: 1pcs

4.Aluminum Board: 1pcs

5.Power cord with switch: 1pcs

line length: 1.8m

# **Product Details**

line length: 1.8m