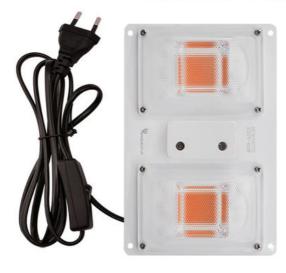

# **Product Details**

Composition of lamps:

1.COB Leds: 2 pcs

2.PC Lens: 2pcs

3.Power cord cover: 1pcs

4.Aluminum Board: 1pcs

5.Power cord with switch: 1pcs

line length: 1.8m

# **Product Details**

line length: 1.8m