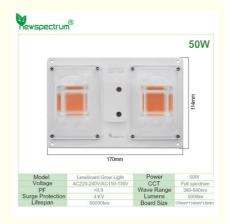

### **Product Specification**

• Product Size: 170mm\*114mm\*16mm

• GW: 0.3kg

Plug Type: EU / US Plug
 Warranty: 2 Years
 CRI: 85
 CCT: 6000K

Highlight: 3500K Light Bar Module, 220V Light Bar Module

### **Specifications:**

- 1. Power: 50W
- 2. Voltage: AC 110-130V / 220-240V
- 3. CCT: 380~840nm(Full spectrum) / 3500K(Warm white) / 6000K(Cold white) / 380~840nm+3500K
- 4. CRI: 8
- 5. WLP Efficiency: 90lm/W