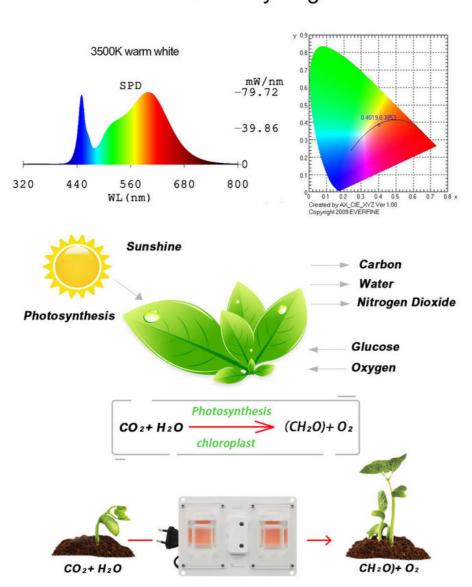

### **Specifications:**

- 1. Power: 50W
- 2. Voltage: AC 110-130V / 220-240V
- 3. CCT: 380~840nm(Full spectrum) / 3500K(Warm white) / 6000K(Cold white) / 380~840nm+3500K
- 4. CRI: 8
- 5. WLP Efficiency: 90lm/W

# CIE chromaticity diagram