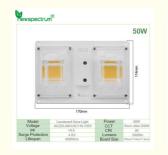

### **Product Specification**

• Product Size: 170mm\*114mm\*16mm

• GW: 0.3kg

Plug Type: EU / US Plug
 Warranty: 2 Years
 CRI: 85
 CCT: 6000K

Highlight: 3500K Light Bar Module, 220V Light Bar Module

### **Specifications:**

- 1. Power: 50W
- 2. Voltage: AC 110-130V / 220-240V
- 3. CCT: 380~840nm(Full spectrum) / 3500K(Warm white) / 6000K(Cold white) / 380~840nm+3500K
- 4. CRI: 8
- 5. WLP Efficiency: 90lm/W