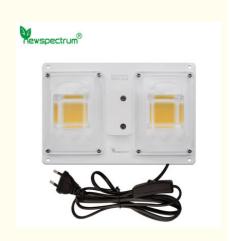

# **Product Details**

Composition of lamps:

1.COB Leds: 2 pcs

2.PC Lens: 2pcs

3.Power cord cover: 1pcs

4.Aluminum Board: 1pcs

5.Power cord with switch: 1pcs

line length: 1.8m

# **Product Details**

line length: 1.8m