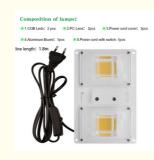

# **Product Details**

Composition of lamps:

1.COB Leds: 2 pcs

2.PC Lens: 2pcs

3.Power cord cover: 1pcs

4.Aluminum Board: 1pcs

5.Power cord with switch: 1pcs

line length: 1.8m

# **Product Details**

line length: 1.8m