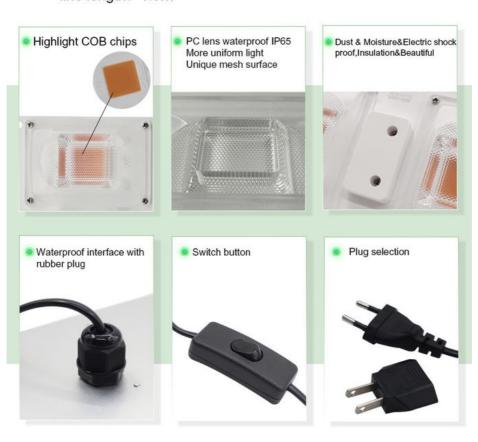

### [HEAT DISSIPATION]

The light board adopts high-performance material aluminum substrate, which has a large heat dissipation area, efficient heat dissipation, and effectively extends the service life.

### **[EASY TO INSTALL]**

Easy to install and operate. Mini light weight

# **Product Details**

Composition of lamps:

1.COB Leds: 2 pcs

2.PC Lens: 2pcs

3.Power cord cover: 1pcs

4.Aluminum Board: 1pcs

5.Power cord with switch: 1pcs

line length: 1.8m