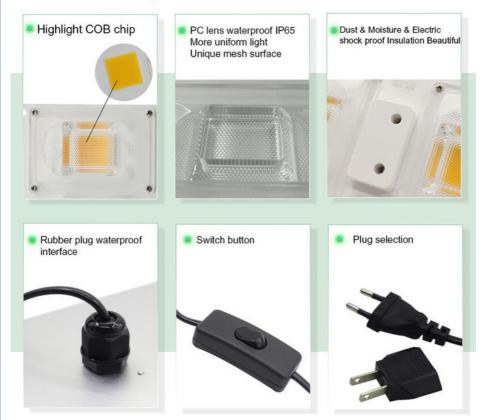

# **Product Details**

Composition of lamps:

1.COB Leds: 2 pcs

2.PC Lens: 2pcs

3.Power cord cover: 1pcs

4.Aluminum Board: 1pcs

5.Power cord with switch: 1pcs

line length: 1.8m