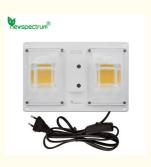

# **Product Details**

Composition of lamps:

1.COB Leds: 2 pcs

2.PC Lens: 2pcs

3.Power cord cover: 1pcs

4.Aluminum Board: 1pcs

5.Power cord with switch: 1pcs

line length: 1.8m