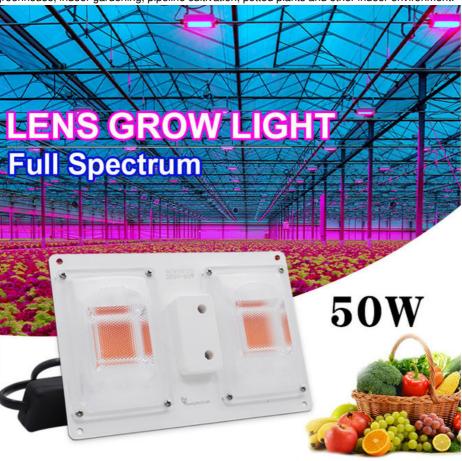

# AC 120V Full Spectrum Grow Lights Switch Control For Greenhouse Horticultural Plants

# Full Spectrum Grow Lights AC 120V 220V 50W Lens Board Switch Control for Greenhouse Horticultural Plants Growth Lamp

### [WIDELY USED]

Suitable for all indoor growing environment: grow tent, grow room, best for growth and bloom stage. Popular in hydroponics, greenhouse, indoor gardening, pipeline cultivation, potted plants and other indoor environment.