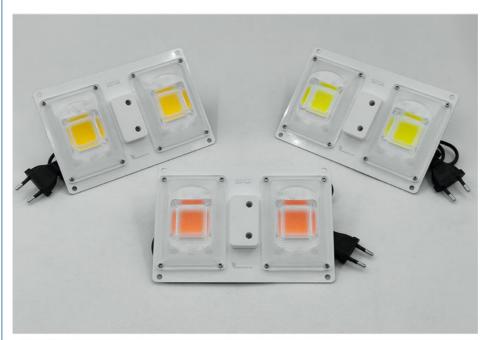

# Full Spectrum Grow Lights AC 120V 220V 50W Lens Board Switch Control for Greenhouse Horticultural Plants Growth Lamp

### **Specifications:**

- 1. WLP Efficiency:90lm/W
- 2. Surge test:>4000V passed
- 3. Product size:170mm\*114mm\*16mm
- 4. Packing size:188mm\*123mm\*50mm
- 5. GW:0.3kg

# **Real Show**