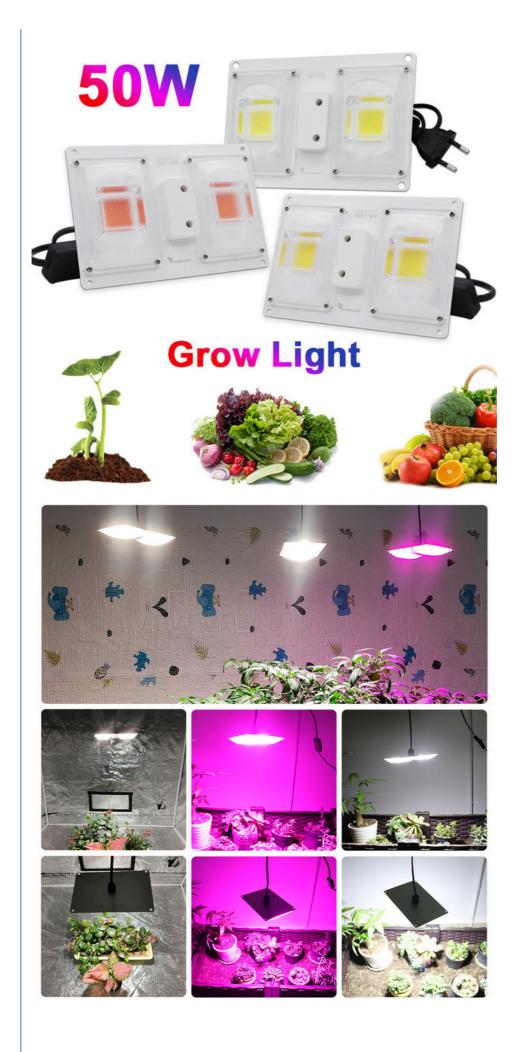

# AC 120V Full Spectrum Grow Lights Switch Control For Greenhouse Horticultural Plants

# **Product Specification**

Product Name: 170mm\*114mm\*16mm

• Power: 50W

Voltage: 110V / 220VCCT: 3500K

Size: 170mm\*114mm
 Surge Test: >4000V Passed

Highlight: AC 120V Full Spectrum Grow Lights,
 Switch Control Full Spectrum Grow Lights

# Full Spectrum Grow Lights AC 120V 220V 50W Lens Board Switch Control for Greenhouse Horticultural Plants Growth Lamp

# **Real Show**

# Suitable for all kinds of plants For Vegetable For Flowers For Succulents

# Real Photo