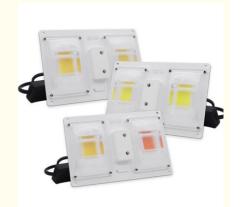

# **Product Specification**

Product Name: 170mm\*114mm\*16mm

• Power: 50W

Voltage: 110V / 220VCCT: 3500K

Size: 170mm\*114mm
 Surge Test: >4000V Passed

Highlight: AC 120V Full Spectrum Grow Lights,
 Switch Control Full Spectrum Grow Lights

# Full Spectrum Grow Lights AC 120V 220V 50W Lens Board Switch Control for Greenhouse Horticultural Plants Growth Lamp

### **Specifications:**

- 1. WLP Efficiency:90lm/W
- 2. Surge test:>4000V passed
- 3. Product size:170mm\*114mm\*16mm
- 4. Packing size:188mm\*123mm\*50mm
- 5. GW:0.3kg