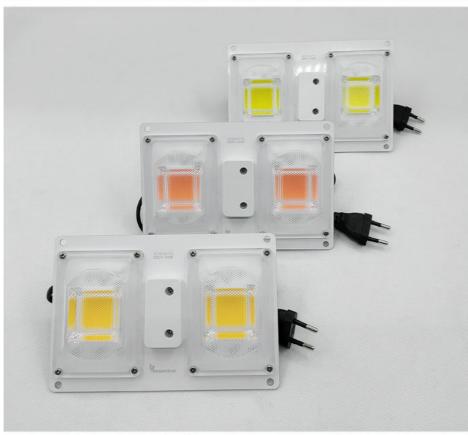

rmance material aluminum substrate, which has a large heat dissipation area, efficient heat dissipation, and effectively extends the service life.

### [ENERGY SAVING & HIGH EFFICIENCE]

High brightness, low light attenuation, low heating, safe, durable, energy saving and environmental protection.

### **[EASY TO INSTALL]**

Easy to install and operate. Mini light weight

### [PRODUCT FUNCTION]

Prevent overgrowth, increase freshness and beauty, promote growth and improve quality, accelerate ripening by sunlight, and market early

### [WIDELY USED]

Suitable for all indoor growing environment: grow tent, grow room, best for growth and bloom stage. Popular in hydroponics, greenhouse, indoor gardening, pipeline cultivation, potted plants and other indoor environment.





# **Real Show**





# **Product listing**



# Suitable for all kinds of plants For Vegetable For Flowers For Succulents

# Real Photo





# BEST GOLOR RATIO AND LUMINOUS EFFICIENC

# Extend flowering time





Make the plant more colorful





Promote plant growth





Increase fruitage





The best color ratio is more suitable for the vegetative stage and blooming stage of any plant. The effect of different wave length on the different growing stage of plant





+86-18926589891

bon@colighting.com

© cobledchip.com

3rd Floor of building 1,No.5 of Shijing Industrial Park,Pingkui Road,Pingshan district,Shenzhen,China,518118