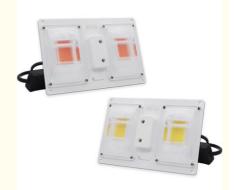

# **Product Specification**

Product Name: 170mm\*114mm\*16mm

• Power: 50W

Voltage: 110V / 220VCCT: 3500K

Size: 170mm\*114mm
 Surge Test: >4000V Passed

Highlight: AC 120V Full Spectrum Grow Lights,
 Switch Control Full Spectrum Grow Lights

# Full Spectrum Grow Lights AC 120V 220V 50W Lens Board Switch Control for Greenhouse Horticultural Plants Growth Lamp

### **Specifications:**

- 1. WLP Efficiency:90lm/W
- 2. Surge test:>4000V passed
- 3. Product size:170mm\*114mm\*16mm
- 4. Packing size:188mm\*123mm\*50mm
- 5. GW:0.3kg