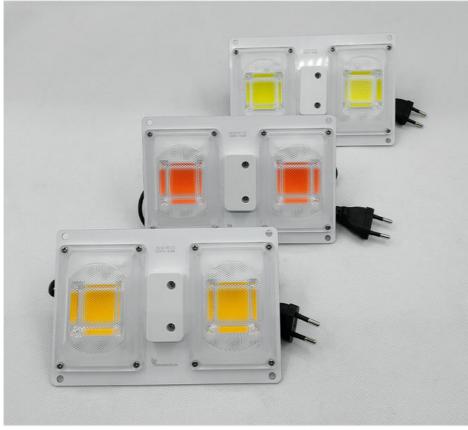

# Full Spectrum Grow Lights AC 120V 220V 50W Lens Board Switch Control for Greenhouse Horticultural Plants Growth Lamp

### **Specifications:**

- 1. WLP Efficiency:90lm/W
- 2. Surge test:>4000V passed
- 3. Product size:170mm\*114mm\*16mm
- 4. Packing size:188mm\*123mm\*50mm
- 5. GW:0.3kg

# **Real Show**