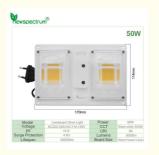

# **Product Specification**

Product Name: 170mm\*114mm\*16mm

• Power: 50W

Voltage: 110V / 220VCCT: 3500K

Size: 170mm\*114mm
 Surge Test: >4000V Passed

Highlight: AC 120V Full Spectrum Grow Lights,
 Switch Control Full Spectrum Grow Lights

### **Specifications:**

- 1. WLP Efficiency:90lm/W
- 2. Surge test:>4000V passed
- 3. Product size:170mm\*114mm\*16mm
- 4. Packing size:188mm\*123mm\*50mm
- 5. GW:0.3kg