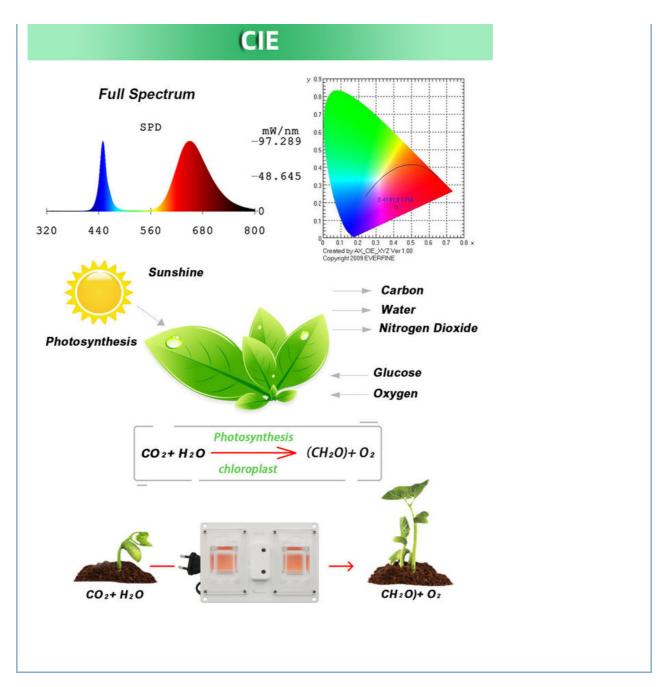

# BEST GOLOR RATIO AND LUMINOUS EFFICIENC

# Extend flowering time

Make the plant more colorful

Promote plant growth

Increase fruitage

The best color ratio is more suitable for the vegetative stage and blooming stage of any plant. The effect of different wave length on the different growing stage of plant