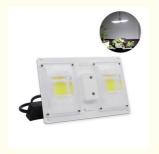

# **Product Specification**

Product Name: 170mm\*114mm\*16mm

• Power: 50W

Voltage: 110V / 220VCCT: 3500K

Size: 170mm\*114mm
 Surge Test: >4000V Passed

Highlight: AC 120V Full Spectrum Grow Lights,
 Switch Control Full Spectrum Grow Lights

# Full Spectrum Grow Lights AC 120V 220V 50W Lens Board Switch Control for Greenhouse Horticultural Plants Growth Lamp

### **Specifications:**

- 1. WLP Efficiency:90lm/W
- 2. Surge test:>4000V passed
- 3. Product size:170mm\*114mm\*16mm
- 4. Packing size:188mm\*123mm\*50mm
- 5. GW:0.3kg