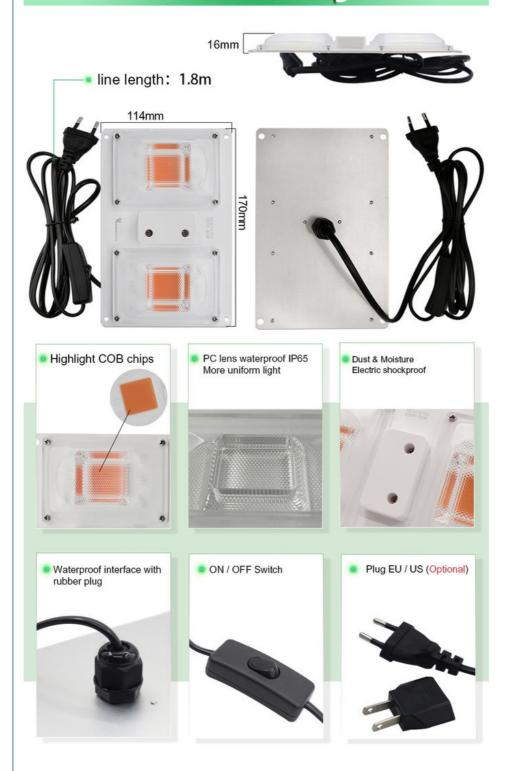

# **Product Specification**

Product Name: 170mm\*114mm\*16mm

• Power: 50W

Voltage: 110V / 220VCCT: 3500K

Size: 170mm\*114mm
 Surge Test: >4000V Passed

Highlight: AC 120V Full Spectrum Grow Lights,
 Switch Control Full Spectrum Grow Lights

### **Specifications:**

- 1. WLP Efficiency:90lm/W
- 2. Surge test:>4000V passed
- 3. Product size:170mm\*114mm\*16mm
- 4. Packing size:188mm\*123mm\*50mm
- 5. GW:0.3kg

### [HEAT DISSIPATION]

The light board adopts high-performance material aluminum substrate, which has a large heat dissipation area, efficient heat dissipation, and effectively extends the service life.

### [ENERGY SAVING & HIGH EFFICIENCE]

High brightness, low light attenuation, low heating, safe, durable, energy saving and environmental protection.

### **[EASY TO INSTALL]**

Easy to install and operate. Mini light weight