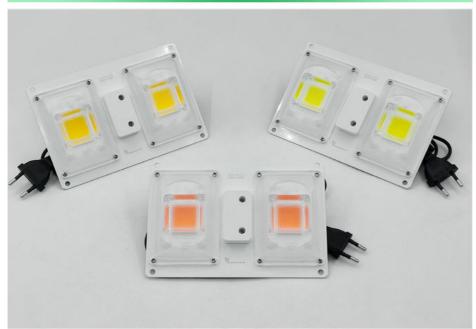

formance material aluminum substrate, which has a large heat dissipation area, efficient heat dissipation, and effectively extends the service life.

### [ENERGY SAVING & HIGH EFFICIENCE]

High brightness, low light attenuation, low heating, safe, durable, energy saving and environmental protection.

### **[EASY TO INSTALL]**

Easy to install and operate. Mini light weight

### [PRODUCT FUNCTION]

Prevent overgrowth, increase freshness and beauty, promote growth and improve quality, accelerate ripening by sunlight, and market early

### [WIDELY USED]

Suitable for all indoor growing environment: grow tent, grow room, best for growth and bloom stage. Popular in hydroponics, greenhouse, indoor gardening, pipeline cultivation, potted plants and other indoor environment.





# **Real Show**





# **Product listing**



# Suitable for all kinds of plants For Vegetable For Flowers For Succulents

# Real Photo





# BEST GOLOR RATIO AND LUMINOUS EFFICIENC

# Extend flowering time





Make the plant more colorful





Promote plant growth





Increase fruitage





The best color ratio is more suitable for the vegetative stage and blooming stage of any plant. The effect of different wave length on the different growing stage of plant





+86-18926589891

bon@colighting.com

© cobledchip.com

3rd Floor of building 1,No.5 of Shijing Industrial Park,Pingkui Road,Pingshan district,Shenzhen,China,518118