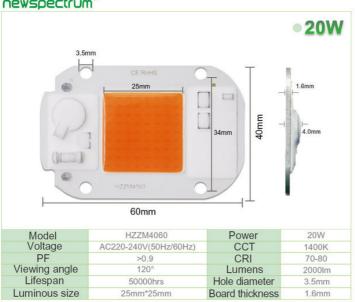

#### **Product Specification**

Power(W): 20W/30W/50W
 CCT: 1400-6500K
 Size: 60mm\*40mm\*1.6mm

• Voltage: 220V

Product Name: COB LED Module

• IP Grade: IP65

Highlight: 230V COB LED Chip, 230V AC COB LED,

High Power COB LED Chip

#### **Specifications**

- 1. Voltage: 220V-240V
- 2. Power:20W/30W/50W
- 3. Luminous Flux:100lm/W
- 4.CRI:80
- 5. Hole size:3.5 mm
- 6. Board Size:40 mm\*60 mm\*1.6 mm
- 7. Luminous Size:25 mm\*25 mm
- 8. Working Temperature:-20 °C~60°C