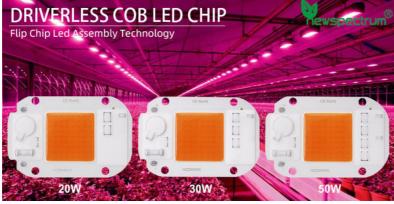

#### **Product Specification**

Power(W): 20W/30W/50W
 CCT: 1400-6500K
 Size: 60mm\*40mm\*1.6mm

• Voltage: 220V

Product Name: COB LED Module

• IP Grade: IP65

Highlight: 230V COB LED Chip, 230V AC COB LED,

High Power COB LED Chip

#### **Specifications**

- 1. Voltage: 220V-240V
- 2. Power:20W/30W/50W
- 3. Luminous Flux:100lm/W
- 4.CRI:80
- 5. Hole size:3.5 mm
- 6. Board Size:40 mm\*60 mm\*1.6 mm
- 7. Luminous Size:25 mm\*25 mm
- 8. Working Temperature:-20 °C~60°C