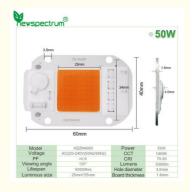

#### **Product Specification**

Power(W): 20W/30W/50W
 CCT: 1400-6500K
 Size: 60mm\*40mm\*1.6mm

• Voltage: 220V

Product Name: COB LED Module

• IP Grade: IP65

Highlight: 230V COB LED Chip, 230V AC COB LED,

High Power COB LED Chip

# AC COB LED Chip Manufacturers Street Light High Power COB LED 220V 230V 20W 30W 50w Garden lighting Epistar Chip

Product Description

| Class                   | Item                   | DOB4060-20W                      | DOB4060-30W | DOB4060-50W |
|-------------------------|------------------------|----------------------------------|-------------|-------------|
| Electrical<br>Parameter | Input Voltage          | AC 180-300V (50/60 Hz)           |             |             |
|                         | Working Voltage        | AC 220-240V (50/60 Hz)           |             |             |
|                         | Power                  | 20W                              | 30W         | 50W         |
|                         | Power Factor           | >0.9                             | >0.9        | >0.9        |
|                         | Surge Tolerance        | 4 KV L/N PE                      | 4 KV L/N PE | 4 KV L/N PE |
| Optical<br>Parameter    | Luminous<br>Efficiency | 100 lm/W                         | 100 lm/W    | 100 lm/W    |
|                         | CCT                    | 1400K-6500K                      |             |             |
|                         | Ra                     | 80                               |             |             |
|                         | Luminescence<br>Angle  | 120°                             | 120°        | 120°        |
| Parameter               | Size                   | 40 mm*60 mm                      |             |             |
|                         | Luminous Area          | 25 mm*25 mm                      |             |             |
|                         | Base Board             | Al MCPCB, Thermal resistance>1.5 |             |             |
|                         | Thickness              | 1.6 mm                           | 1.6 mm      | 1.6 mm      |
| Environment             | Work<br>Temperature    | -40~80 °C(基板温度)(PCB Temperature) |             |             |
| Life Time               |                        | >50000(hours)                    |             |             |

#### **Specifications**

- 1. Voltage: 220V-240V
- 2. Power:20W/30W/50W
- 3. Luminous Flux:100lm/W
- 4.CRI:80
- 5. Hole size:3.5 mm
- 6. Board Size:40 mm\*60 mm\*1.6 mm
- 7. Luminous Size:25 mm\*25 mm
- 8. Working Temperature:-20 °C~60°C