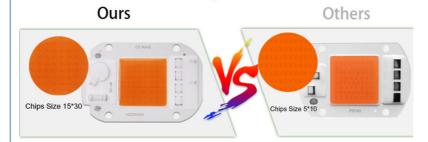

## Why is it brighter?

A2:LED chips 3 times bigger than others

## Why is it safer?

A4:More secure with multiple protections

| Chips are bigger than others                            | (1) | Ordinary chip                         |
|---------------------------------------------------------|-----|---------------------------------------|
| Mov for surge protection>4000V passed                   | (2) | Mov for surge protection<1000V passed |
| 1000V bridge rectifier                                  | (3) | 500V bridge rectifier                 |
| Anti-interference device multiple anti surge protection | (4) | No                                    |
| Constant current and constant power control             | (5) | Unstable output power current         |
| NTC sensor for pcb overheat protection                  | (6) | No                                    |
| Can use led dimmer or SCR dimmer to dimming it          | (7) | Can't dimming                         |