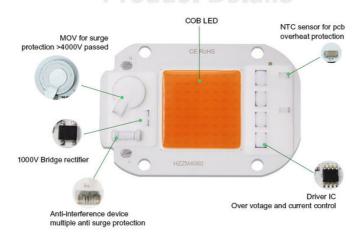

#### **Features**

- ①:LED flip chip assembly technology. Good heat dissipation effect, higher light output rate, long life
- ②:High brightness, our led chips are bigger than others
- 3:Smart IC Fit NO Driver
- Constant current and constant power control
- S:NTC sensor for pcb overheat protection
- ©:Voltage-regulator for ic vdd protection
- ①:Driver IC, over voltage and over current control
- ®:It can use led dimmer or SCR dimmer to dimming it
- 9:MOV for surge protection>4000V passed
- 1000V Bridge rectifier

# **Product Details**

## Why is it safer?

A4:More secure with multiple protections

| Chips are bigger than others                            | (1) | Ordinary chip                         |
|---------------------------------------------------------|-----|---------------------------------------|
| Mov for surge protection>4000V passed                   | (2) | Mov for surge protection<1000V passed |
| 1000V bridge rectifier                                  | (3) | 500V bridge rectifier                 |
| Anti-interference device multiple anti surge protection | (4) | No                                    |
| Constant current and constant power control             | (5) | Unstable output power current         |
| NTC sensor for pcb overheat protection                  | (6) | No                                    |
| Can use led dimmer or SCR dimmer to dimming it          | (7) | Can't dimming                         |