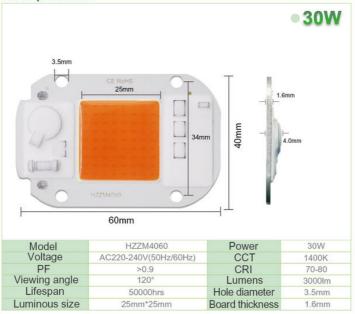

#### **Product Specification**

Power(W): 20W/30W/50W
 CCT: 1400-6500K
 Size: 60mm\*40mm\*1.6mm

• Voltage: 220V

Product Name: COB LED Module

• IP Grade: IP65

Highlight: 230V COB LED Chip, 230V AC COB LED,

High Power COB LED Chip

#### **Specifications**

- 1. Voltage: 220V-240V
- 2. Power:20W/30W/50W
- 3. Luminous Flux:100lm/W
- 4.CRI:80
- 5. Hole size:3.5 mm
- 6. Board Size:40 mm\*60 mm\*1.6 mm
- 7. Luminous Size:25 mm\*25 mm
- 8. Working Temperature:-20 °C~60°C