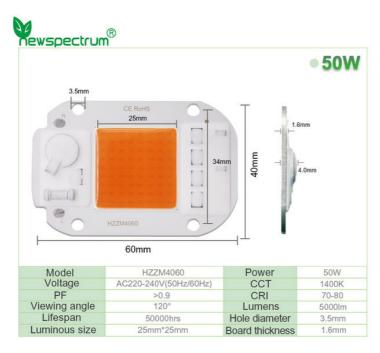

# AC COB LED Chip Manufacturers Street Light High Power COB LED 220V 230V 20W 30W 50w Garden lighting Epistar Chip

Product Description

| Class                   | Item                   | DOB4060-20W                      | DOB4060-30W | DOB4060-50W |
|-------------------------|------------------------|----------------------------------|-------------|-------------|
| Electrical<br>Parameter | Input Voltage          | AC 180-300V (50/60 Hz)           |             |             |
|                         | Working Voltage        | AC 220-240V (50/60 Hz)           |             |             |
|                         | Power                  | 20W                              | 30W         | 50W         |
|                         | Power Factor           | >0.9                             | >0.9        | >0.9        |
|                         | Surge Tolerance        | 4 KV L/N PE                      | 4 KV L/N PE | 4 KV L/N PE |
| Optical<br>Parameter    | Luminous<br>Efficiency | 100 lm/W                         | 100 lm/W    | 100 lm/W    |
|                         | CCT                    | 1400K-6500K                      |             |             |
|                         | Ra                     | 80                               |             |             |
|                         | Luminescence<br>Angle  | 120°                             | 120°        | 120°        |
| Parameter               | Size                   | 40 mm*60 mm                      |             |             |
|                         | Luminous Area          | 25 mm*25 mm                      |             |             |
|                         | Base Board             | Al MCPCB, Thermal resistance>1.5 |             |             |
|                         | Thickness              | 1.6 mm                           | 1.6 mm      | 1.6 mm      |
| Environment             | Work<br>Temperature    | -40~80 °C(基板温度)(PCB Temperature) |             |             |
| Life Time               |                        | >50000(hours)                    |             |             |

#### **Specifications**

- 1. Voltage: 220V-240V
- 2. Power:20W/30W/50W
- 3. Luminous Flux:100lm/W
- 4.CRI:80
- 5. Hole size:3.5 mm
- 6. Board Size:40 mm\*60 mm\*1.6 mm
- 7. Luminous Size:25 mm\*25 mm
- 8. Working Temperature:-20 °C~60°C