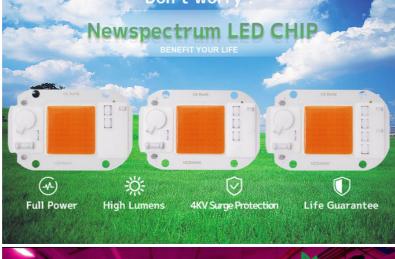

#### **Features**

- ①:LED flip chip assembly technology. Good heat dissipation effect, higher light output rate, long life
- ②:High brightness, our led chips are bigger than others
- 3:Smart IC Fit NO Driver
- Constant current and constant power control
- S:NTC sensor for pcb overheat protection
- ©:Voltage-regulator for ic vdd protection
- ①:Driver IC, over voltage and over current control
- ®:It can use led dimmer or SCR dimmer to dimming it
- 9:MOV for surge protection>4000V passed
- 1000V Bridge rectifier

#### **Specifications**

- 1. Voltage: 220V-240V
- 2. Power:20W/30W/50W
- 3. Luminous Flux:100lm/W
- 4.CRI:80
- 5. Hole size:3.5 mm
- 6. Board Size:40 mm\*60 mm\*1.6 mm
- 7. Luminous Size:25 mm\*25 mm
- 8. Working Temperature:-20 °C~60°C