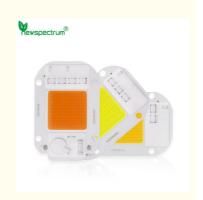

#### **Product Specification**

Power(W): 20W/30W/50W
 CCT: 1400-6500K
 Size: 60mm\*40mm\*1.6mm

• Voltage: 220V

Product Name: COB LED Module

• IP Grade: IP65

Highlight: 230V COB LED Chip, 230V AC COB LED,

High Power COB LED Chip

#### **Specifications**

- 1. Voltage: 220V-240V
- 2. Power:20W/30W/50W
- 3. Luminous Flux:100lm/W
- 4.CRI:80
- 5. Hole size:3.5 mm
- 6. Board Size:40 mm\*60 mm\*1.6 mm
- 7. Luminous Size:25 mm\*25 mm
- 8. Working Temperature:-20 °C~60°C

# **Product Details**