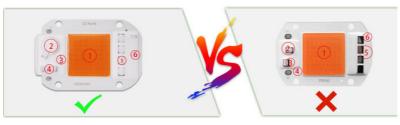

#### **Features**

- ①:LED flip chip assembly technology. Good heat dissipation effect, higher light output rate, long life
- ②:High brightness, our led chips are bigger than others
- 3:Smart IC Fit NO Driver
- Constant current and constant power control
- S:NTC sensor for pcb overheat protection
- ©:Voltage-regulator for ic vdd protection
- ①:Driver IC, over voltage and over current control
- ®:It can use led dimmer or SCR dimmer to dimming it
- 9:MOV for surge protection>4000V passed
- 1000V Bridge rectifier

## Why is it safer?

A4:More secure with multiple protections

| Chips are bigger than others                            | (1) | Ordinary chip                         |
|---------------------------------------------------------|-----|---------------------------------------|
| Mov for surge protection>4000V passed                   | (2) | Mov for surge protection<1000V passed |
| 1000V bridge rectifier                                  | (3) | 500V bridge rectifier                 |
| Anti-interference device multiple anti surge protection | (4) | No                                    |
| Constant current and constant power control             | (5) | Unstable output power current         |
| NTC sensor for pcb overheat protection                  | (6) | No                                    |
| Can use led dimmer or SCR dimmer to dimming it          | (7) | Can't dimming                         |