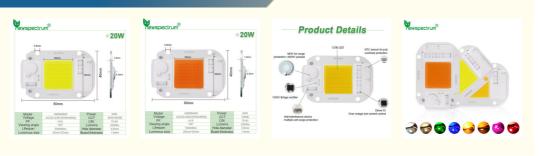

#### **Product Specification**

Power(W): 20W/30W/50W
 CCT: 1400-6500K
 Size: 60mm\*40mm\*1.6mm

• Voltage: 220V

Product Name: COB LED Module

• IP Grade: IP65

Highlight: 230V COB LED Chip, 230V AC COB LED,

High Power COB LED Chip

#### **Specifications**

- 1. Voltage: 220V-240V
- 2. Power:20W/30W/50W
- 3. Luminous Flux:100lm/W
- 4.CRI:80
- 5. Hole size:3.5 mm
- 6. Board Size:40 mm\*60 mm\*1.6 mm
- 7. Luminous Size:25 mm\*25 mm
- 8. Working Temperature:-20 °C~60°C

# **Product Details**