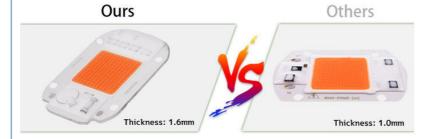

## Why heat dissipation faster?

A3:1.6mm high thermal conductivity aluminum material