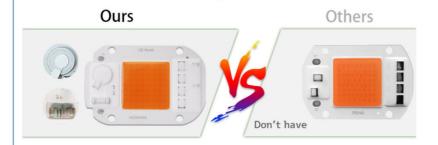

## Why is the quality better?

A1:There are components that other suppliers don't have

#### **Features**

- ①:LED flip chip assembly technology. Good heat dissipation effect, higher light output rate, long life
- ②:High brightness, our led chips are bigger than others
- 3:Smart IC Fit NO Driver
- Constant current and constant power control
- S:NTC sensor for pcb overheat protection
- ©:Voltage-regulator for ic vdd protection
- ①:Driver IC, over voltage and over current control
- ®:It can use led dimmer or SCR dimmer to dimming it
- 9:MOV for surge protection>4000V passed
- 1000V Bridge rectifier