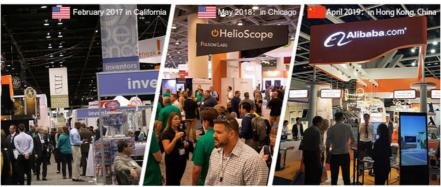

tails**



Intelligent-control circuit component safe,reliable,high quality

High quality light-emitting chip long service life

Chip size:15\*30 mils





Durable aluminum substrate provide great heat dissipation effect

Smart IC chip miniaturization, intelligent extend product's lifespan



# Product introduction





| Voltage      | 220V-240V     |               |               |  |
|--------------|---------------|---------------|---------------|--|
| Power        | 9W            | 12W           | 15W           |  |
| Diameter     | 55mm (2.17in) | 55mm (2.17in) | 55mm (2.17in) |  |
| LED Quantity | 80pcs         | 80pcs         | 80pcs         |  |
| Chip Size    | 15*30mils     |               |               |  |



# Real Photo







# Welcome to our factory!





### Exhibition





### We greatly appreciate your 5-star feedback.

We highly appreciate your reviews as they allow us to offer better services to you. Your satisfaction and positive feedback are very important to our business's development. If you are not satisfied with your purchase, please contact us before leaving neutral or negative feedback or opening a dispute. We will try our best to solve any problems you may have.

Thank you for your support, enjoy your shopping!



Newspectrum<sup>©</sup> Shenzhen Colighting Ltd



+86-18926589891



bon@colighting.com



cobledchip.com

3rd Floor of building 1,No.5 of Shijing Industrial Park,Pingkui Road,Pingshan district,Shenzhen,China,518118