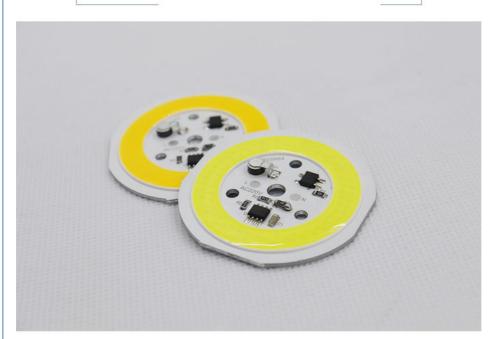

|



# Smart 1C No Driver



## **Product Details**



Intelligent-control circuit component safe,reliable,high quality

High quality light-emitting chip long service life

Chip size:15\*30 mils





Durable aluminum substrate provide great heat dissipation effect

Smart IC chip miniaturization, intelligent extend product's lifespan



# Product introduction





| Voltage      | 220V-240V     |               |               |  |
|--------------|---------------|---------------|---------------|--|
| Power        | 9W            | 12W           | 15W           |  |
| Diameter     | 55mm (2.17in) | 55mm (2.17in) | 55mm (2.17in) |  |
| LED Quantity | 80pcs         | 80pcs         | 80pcs         |  |
| Chip Size    | 15*30mils     |               |               |  |



# Real Photo







# Welcome to our factory!





### Exhibition





### We greatly appreciate your 5-star feedback.

We highly appreciate your reviews as they allow us to offer better services to you. Your satisfaction and positive feedback are very important to our business's development. If you are not satisfied with your purchase, please contact us before leaving neutral or negative feedback or opening a dispute. We will try our best to solve any problems you may have.

Thank you for your support, enjoy your shopping!



Newspectrum<sup>©</sup> Shenzhen Colighting Ltd



+86-18926589891



bon@colighting.com



cobledchip.com

3rd Floor of building 1,No.5 of Shijing Industrial Park,Pingkui Road,Pingshan district,Shenzhen,China,518118