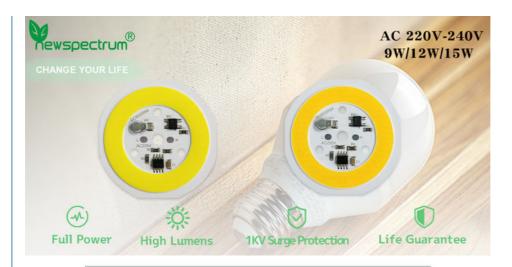

#### **Product Specification**

Product Name: AC COB LED
 Voltage: AC220-240V
 Power: 9W/12W/15W
 CCT: 1400K
 Size: 55mm
 Lumens: 100lm/w

• Highlight: Smart IC COB LED Chip, 1400K COB LED Chip,

1400K COB LED Module

### **Specifications:**

| Shape                 | Round             |  |
|-----------------------|-------------------|--|
| Voltage               | AC 220V-240V      |  |
| Power                 | 9w/12w/15w        |  |
| Diameter              | 55mm              |  |
| Chip Quantity         | 80pcs             |  |
| Color Rendering Index | >Ra85             |  |
| Lumens                | 100lm/w           |  |
| Lifespan              | >50,000 Hours     |  |
| Customized            | Please contact us |  |

#### **Features:**

| High Brightness / Enlarge Light / Fast Heat Dissipation |
|---------------------------------------------------------|
| High Lumen / No Flicker / Energy Saving                 |
| Voltage-regulator for ic vdd protectio                  |
| Driver IC, over voltage and over current control        |
| NTC sensor for pcb overheat protection                  |
| MOV for surge protection>4000V passed                   |
| 1000V Bridge rectifier                                  |