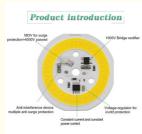

#### **Features:**

| High Brightness / Enlarge Light / Fast Heat Dissipation |
|---------------------------------------------------------|
| High Lumen / No Flicker / Energy Saving                 |
| Voltage-regulator for ic vdd protectio                  |
| Driver IC, over voltage and over current control        |
| NTC sensor for pcb overheat protection                  |
| MOV for surge protection>4000V passed                   |
| 1000V Bridge rectifier                                  |