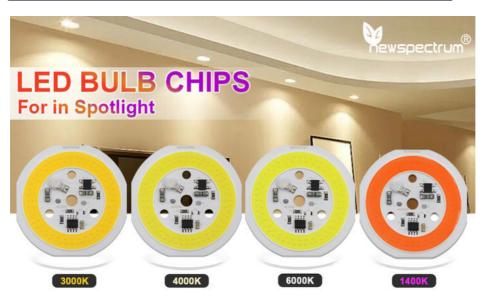

#### Smart IC COB LED Chip Module Driverless 1400K For E27 A60 A70 LED Bulb

#### **Product Specification**

Product Name: AC COB LED
 Voltage: AC220-240V
 Power: 9W/12W/15W
 CCT: 1400K
 Size: 55mm
 Lumens: 100lm/w

• Highlight: Smart IC COB LED Chip, 1400K COB LED Chip,

1400K COB LED Module