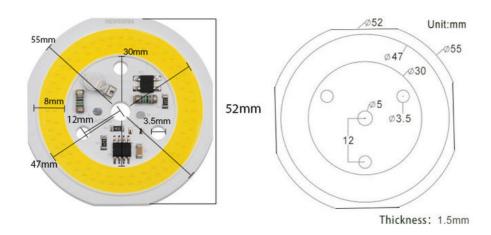

#### **Product Specification**

Product Name: AC COB LED
 Voltage: AC220-240V
 Power: 9W/12W/15W
 CCT: 1400K
 Size: 55mm
 Lumens: 100lm/w

• Highlight: Smart IC COB LED Chip, 1400K COB LED Chip,

1400K COB LED Module

### **Specifications:**

| Shape                 | Round             |  |
|-----------------------|-------------------|--|
| Voltage               | AC 220V-240V      |  |
| Power                 | 9w/12w/15w        |  |
| Diameter              | 55mm              |  |
| Chip Quantity         | 80pcs             |  |
| Color Rendering Index | >Ra85             |  |
| Lumens                | 100lm/w           |  |
| Lifespan              | >50,000 Hours     |  |
| Customized            | Please contact us |  |

# Product introduction

| Voltage      | 220V-240V     |               |               |  |
|--------------|---------------|---------------|---------------|--|
| Power        | 9W            | 12W           | 15W           |  |
| Diameter     | 55mm (2.17in) | 55mm (2.17in) | 55mm (2.17in) |  |
| LED Quantity | 80pcs         | 80pcs         | 80pcs         |  |
| Chip Size    | 15*30mils     |               |               |  |