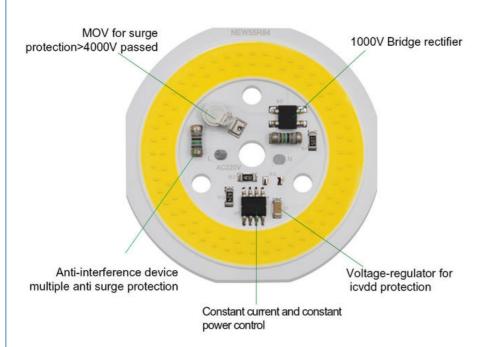

#### **Features:**

| High Brightness / Enlarge Light / Fast Heat Dissipation |
|---------------------------------------------------------|
| High Lumen / No Flicker / Energy Saving                 |
| Voltage-regulator for ic vdd protectio                  |
| Driver IC, over voltage and over current control        |
| NTC sensor for pcb overheat protection                  |
| MOV for surge protection>4000V passed                   |
| 1000V Bridge rectifier                                  |