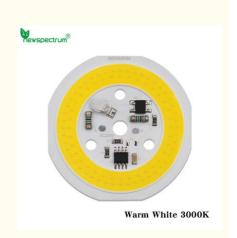

#### Smart IC COB LED Chip Module Driverless 1400K For E27 A60 A70 LED Bulb

#### **Product Specification**

Product Name: AC COB LED
 Voltage: AC220-240V
 Power: 9W/12W/15W
 CCT: 1400K
 Size: 55mm
 Lumens: 100lm/w

• Highlight: Smart IC COB LED Chip, 1400K COB LED Chip,

1400K COB LED Module

# Newspectrum Smart IC AC COB Module For E27 A60 A70 LED Bulb Driverless LED Chip COB LED Chip 12W 220V