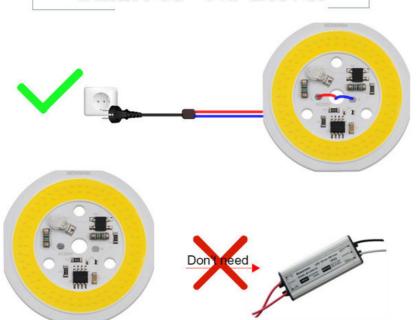

# Smart 1C No Driver

## **Product Details**

Intelligent-control circuit component safe,reliable,high quality

High quality light-emitting chip long service life

Chip size:15\*30 mils

Durable aluminum substrate provide great heat dissipation effect

Smart IC chip miniaturization, intelligent extend product's lifespan