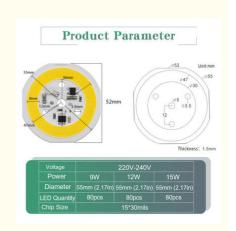

### **Specifications:**

| Shape                 | Round             |  |
|-----------------------|-------------------|--|
| Voltage               | AC 220V-240V      |  |
| Power                 | 9w/12w/15w        |  |
| Diameter              | 55mm              |  |
| Chip Quantity         | 80pcs             |  |
| Color Rendering Index | >Ra85             |  |
| Lumens                | 100lm/w           |  |
| Lifespan              | >50,000 Hours     |  |
| Customized            | Please contact us |  |

# Product introduction

| Voltage      | 220V-240V     |               |               |  |
|--------------|---------------|---------------|---------------|--|
| Power        | 9W            | 12W           | 15W           |  |
| Diameter     | 55mm (2.17in) | 55mm (2.17in) | 55mm (2.17in) |  |
| LED Quantity | 80pcs         | 80pcs         | 80pcs         |  |
| Chip Size    | 15*30mils     |               |               |  |