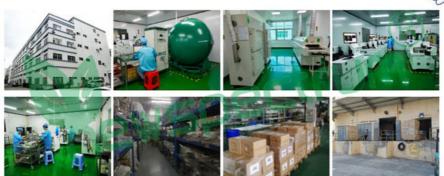

## **Product Details**



Intelligent-control circuit component safe,reliable,high quality

High quality light-emitting chip long service life

Chip size:15\*30 mils





Durable aluminum substrate provide great heat dissipation effect

Smart IC chip miniaturization, intelligent extend product's lifespan



# Product introduction





| Voltage      | 220V-240V     |               |               |  |
|--------------|---------------|---------------|---------------|--|
| Power        | 9W            | 12W           | 15W           |  |
| Diameter     | 55mm (2.17in) | 55mm (2.17in) | 55mm (2.17in) |  |
| LED Quantity | 80pcs         | 80pcs         | 80pcs         |  |
| Chip Size    | 15*30mils     |               |               |  |



# Real Photo







# Welcome to our factory!





### Exhibition





### We greatly appreciate your 5-star feedback.

We highly appreciate your reviews as they allow us to offer better services to you. Your satisfaction and positive feedback are very important to our business's development. If you are not satisfied with your purchase, please contact us before leaving neutral or negative feedback or opening a dispute. We will try our best to solve any problems you may have.

Thank you for your support, enjoy your shopping!



Newspectrum<sup>©</sup> Shenzhen Colighting Ltd



+86-18926589891



bon@colighting.com



cobledchip.com

3rd Floor of building 1,No.5 of Shijing Industrial Park,Pingkui Road,Pingshan district,Shenzhen,China,518118