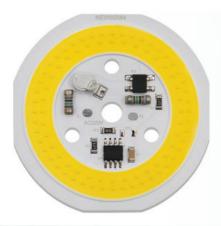

### **Specifications:**

| Shape                 | Round             |  |
|-----------------------|-------------------|--|
| Voltage               | AC 220V-240V      |  |
| Power                 | 9w/12w/15w        |  |
| Diameter              | 55mm              |  |
| Chip Quantity         | 80pcs             |  |
| Color Rendering Index | >Ra85             |  |
| Lumens                | 100lm/w           |  |
| Lifespan              | >50,000 Hours     |  |
| Customized            | Please contact us |  |

# Product introduction

| Voltage      | 220V-240V     |               |               |  |
|--------------|---------------|---------------|---------------|--|
| Power        | 9W            | 12W           | 15W           |  |
| Diameter     | 55mm (2.17in) | 55mm (2.17in) | 55mm (2.17in) |  |
| LED Quantity | 80pcs         | 80pcs         | 80pcs         |  |
| Chip Size    | 15*30mils     |               |               |  |