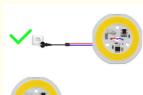

## **Product Details**

Intelligent-control circuit component safe,reliable,high quality

High quality light-emitting chip long service life

Chip size:15\*30 mils

Durable aluminum substrate provide great heat dissipation effect

Smart IC chip miniaturization, intelligent extend product's lifespan