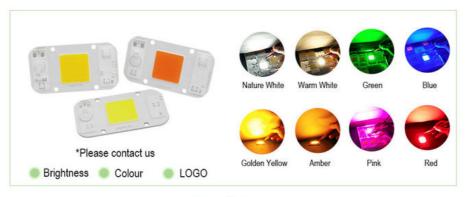

#### **CUSTOMIZED**

Focus on AC/COB 10 Years

#### **Product Specification**

Product Name: 50W LED Chip

• Voltage: AC220-240V(50Hz/60Hz)

• Power: 20W/30W/50W

• CCT: 3000K

Board Size: 40mm\*60mm

 Color: Cool/Warm White/Others
 Highlight: Driverless AC COB Led Chip, 40mm COB Led Chip,