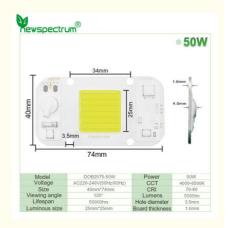

#### **Product Specification**

Product Name: 50W LED Chip

• Voltage: AC220-240V(50Hz/60Hz)

• Power: 20W/30W/50W

• CCT: 3000K

Board Size: 40mm\*60mm

 Color: Cool/Warm White/Others
 Highlight: Driverless AC COB Led Chip, 40mm COB Led Chip,

#### Specification

| Power                 | 20W                               | 30W                       | 50W                    |  |
|-----------------------|-----------------------------------|---------------------------|------------------------|--|
| Voltage               | AC220-<br>240V(50Hz/60Hz)         | AC220-<br>240V(50Hz/60Hz) | AC220-240V(50Hz/60Hz)  |  |
| Color                 | Cool/Warm<br>White/Others         | Cool/Warm<br>White/Others | Cool/Warm White/Others |  |
| CRI (Ra)              | 80                                | 80                        | 80                     |  |
| ССТ                   | 1400-6500K                        | 1400-6500K                | 1400-6500K             |  |
| Luminous Flux         | 80lm/W                            | 80lm/W                    | 80lm/W                 |  |
| Board Size            | 40mm*74mm                         | 40mm*74mm                 | 40mm*74mm              |  |
| Luminous Size         | 25mm*25mm                         | 25mm*25mm                 | 25mm*25mm              |  |
| Hole Distance         | 30mm*30mm                         | 30mm*30mm                 | 30mm*30mm              |  |
| Working<br>Temperatur | -20°C~60°C                        |                           |                        |  |
| Customized            | Color/Brightness/Logo/Others      |                           |                        |  |
| Application           | Spotlights/Grow light/Foold light |                           |                        |  |