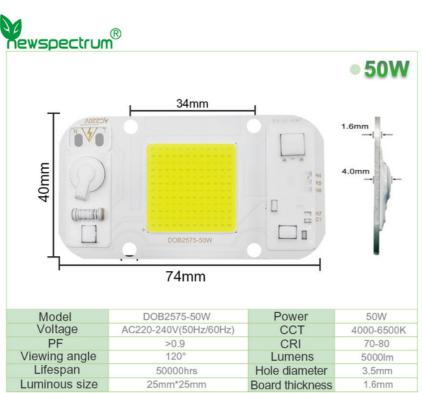

#### **Product Specification**

Product Name: 50W LED Chip

• Voltage: AC220-240V(50Hz/60Hz)

• Power: 20W/30W/50W

• CCT: 3000K

Board Size: 40mm\*60mm

 Color: Cool/Warm White/Others
 Highlight: Driverless AC COB Led Chip, 40mm COB Led Chip,

#### Specification

| Power                 | 20W                               | 30W                       | 50W                    |  |
|-----------------------|-----------------------------------|---------------------------|------------------------|--|
| Voltage               | AC220-<br>240V(50Hz/60Hz)         | AC220-<br>240V(50Hz/60Hz) | AC220-240V(50Hz/60Hz)  |  |
| Color                 | Cool/Warm<br>White/Others         | Cool/Warm<br>White/Others | Cool/Warm White/Others |  |
| CRI (Ra)              | 80                                | 80                        | 80                     |  |
| ССТ                   | 1400-6500K                        | 1400-6500K                | 1400-6500K             |  |
| Luminous Flux         | 80lm/W                            | 80lm/W                    | 80lm/W                 |  |
| Board Size            | 40mm*74mm                         | 40mm*74mm                 | 40mm*74mm              |  |
| Luminous Size         | 25mm*25mm                         | 25mm*25mm                 | 25mm*25mm              |  |
| Hole Distance         | 30mm*30mm                         | 30mm*30mm                 | 30mm*30mm              |  |
| Working<br>Temperatur | -20°C~60°C                        |                           |                        |  |
| Customized            | Color/Brightness/Logo/Others      |                           |                        |  |
| Application           | Spotlights/Grow light/Foold light |                           |                        |  |