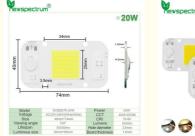

#### **Product Specification**

Product Name: 50W LED Chip

• Voltage: AC220-240V(50Hz/60Hz)

• Power: 20W/30W/50W

• CCT: 3000K

Board Size: 40mm\*60mm

 Color: Cool/Warm White/Others
 Highlight: Driverless AC COB Led Chip, 40mm COB Led Chip,

#### Specification

| Power                 | 20W                               | 30W                       | 50W                    |  |
|-----------------------|-----------------------------------|---------------------------|------------------------|--|
| Voltage               | AC220-<br>240V(50Hz/60Hz)         | AC220-<br>240V(50Hz/60Hz) | AC220-240V(50Hz/60Hz)  |  |
| Color                 | Cool/Warm<br>White/Others         | Cool/Warm<br>White/Others | Cool/Warm White/Others |  |
| CRI (Ra)              | 80                                | 80                        | 80                     |  |
| ССТ                   | 1400-6500K                        | 1400-6500K                | 1400-6500K             |  |
| Luminous Flux         | 80lm/W                            | 80lm/W                    | 80lm/W                 |  |
| Board Size            | 40mm*74mm                         | 40mm*74mm                 | 40mm*74mm              |  |
| Luminous Size         | 25mm*25mm                         | 25mm*25mm                 | 25mm*25mm              |  |
| Hole Distance         | 30mm*30mm                         | 30mm*30mm                 | 30mm*30mm              |  |
| Working<br>Temperatur | -20°C~60°C                        |                           |                        |  |
| Customized            | Color/Brightness/Logo/Others      |                           |                        |  |
| Application           | Spotlights/Grow light/Foold light |                           |                        |  |