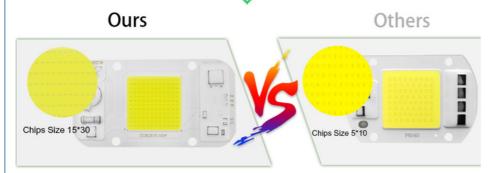

|  |
| Hole Distance         | 30mm*30mm                         | 30mm*30mm                 | 30mm*30mm              |  |
| Working<br>Temperatur | -20°C~60°C                        |                           |                        |  |
| Customized            | Color/Brightness/Logo/Others      |                           |                        |  |
| Application           | Spotlights/Grow light/Foold light |                           |                        |  |

### Are you still worrying these problem?

Short circuit? Burn out? Poor quality?





# Product Details —





Voltage-regulator for icvdd protection









## Why is the quality better?

A1:There are components that other suppliers don't have



## Why is it brighter?

A2:LED chips 3 times bigger than others



## Why heat dissipation faster?

A3:1.6mm high thermal conductivity aluminum material

Ours Others



# Why is it safer?

A4:More secure with multiple protections



| Chips are bigger than others                            | (1) | Ordinary chip                         |
|---------------------------------------------------------|-----|---------------------------------------|
| Mov for surge protection>4000V passed                   | (2) | Mov for surge protection<1000V passed |
| 1000V bridge rectifier                                  | (3) | 500V bridge rectifier                 |
| Anti-interference device multiple anti surge protection | (4) | No                                    |
| Constant current and constant power control             | (5) | Unstable output power curren