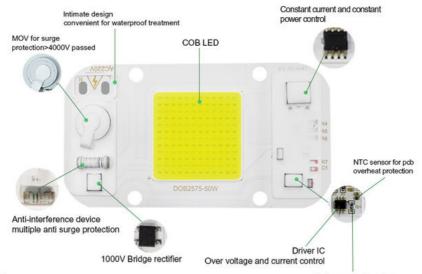

- ①: LED flip chip assembly technology. Good heat dissipation effect, higher light output rate, long life
- 2: High brightness, our led chips are bigger than others
- 3: Smart IC Fit NO Driver
- Constant current and constant power control
- **⑤:** NTC sensor for pcb overheat protection
- **©:** Voltage-regulator for ic vdd protectio
- T: Driver IC, over voltage and over current control
- ®: It can use led dimmer or SCR dimmer to dimming it
- 9: MOV for surge protection>4000V passed
- : 1000V Bridge rectifier

# Product Details —

Voltage-regulator for icvdd protection