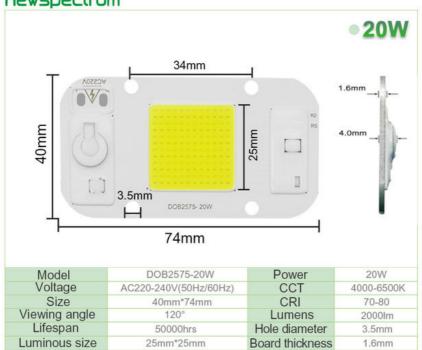

#### **Product Specification**

Product Name: 50W LED Chip

• Voltage: AC220-240V(50Hz/60Hz)

• Power: 20W/30W/50W

• CCT: 3000K

Board Size: 40mm\*60mm

 Color: Cool/Warm White/Others
 Highlight: Driverless AC COB Led Chip, 40mm COB Led Chip,

#### Specification

| Power                 | 20W                               | 30W                       | 50W                    |  |
|-----------------------|-----------------------------------|---------------------------|------------------------|--|
| Voltage               | AC220-<br>240V(50Hz/60Hz)         | AC220-<br>240V(50Hz/60Hz) | AC220-240V(50Hz/60Hz)  |  |
| Color                 | Cool/Warm<br>White/Others         | Cool/Warm<br>White/Others | Cool/Warm White/Others |  |
| CRI (Ra)              | 80                                | 80                        | 80                     |  |
| ССТ                   | 1400-6500K                        | 1400-6500K                | 1400-6500K             |  |
| Luminous Flux         | 80lm/W                            | 80lm/W                    | 80lm/W                 |  |
| Board Size            | 40mm*74mm                         | 40mm*74mm                 | 40mm*74mm              |  |
| Luminous Size         | 25mm*25mm                         | 25mm*25mm                 | 25mm*25mm              |  |
| Hole Distance         | 30mm*30mm                         | 30mm*30mm                 | 30mm*30mm              |  |
| Working<br>Temperatur | -20°C~60°C                        |                           |                        |  |
| Customized            | Color/Brightness/Logo/Others      |                           |                        |  |
| Application           | Spotlights/Grow light/Foold light |                           |                        |  |