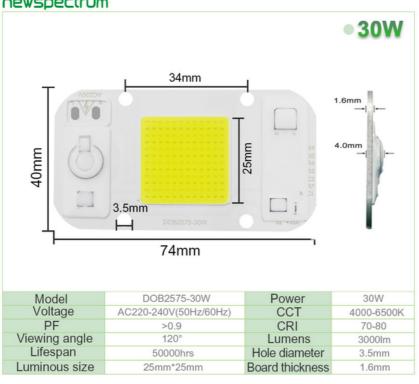

#### **Product Specification**

Product Name: 50W LED Chip

• Voltage: AC220-240V(50Hz/60Hz)

• Power: 20W/30W/50W

• CCT: 3000K

Board Size: 40mm\*60mm

 Color: Cool/Warm White/Others
 Highlight: Driverless AC COB Led Chip, 40mm COB Led Chip,

#### Specification

| Power                 | 20W                               | 30W                       | 50W                    |  |
|-----------------------|-----------------------------------|---------------------------|------------------------|--|
| Voltage               | AC220-<br>240V(50Hz/60Hz)         | AC220-<br>240V(50Hz/60Hz) | AC220-240V(50Hz/60Hz)  |  |
| Color                 | Cool/Warm<br>White/Others         | Cool/Warm<br>White/Others | Cool/Warm White/Others |  |
| CRI (Ra)              | 80                                | 80                        | 80                     |  |
| ССТ                   | 1400-6500K                        | 1400-6500K                | 1400-6500K             |  |
| Luminous Flux         | 80lm/W                            | 80lm/W                    | 80lm/W                 |  |
| Board Size            | 40mm*74mm                         | 40mm*74mm                 | 40mm*74mm              |  |
| Luminous Size         | 25mm*25mm                         | 25mm*25mm                 | 25mm*25mm              |  |
| Hole Distance         | 30mm*30mm                         | 30mm*30mm                 | 30mm*30mm              |  |
| Working<br>Temperatur | -20°C~60°C                        |                           |                        |  |
| Customized            | Color/Brightness/Logo/Others      |                           |                        |  |
| Application           | Spotlights/Grow light/Foold light |                           |                        |  |