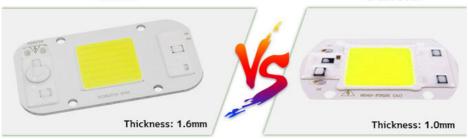

## Why heat dissipation faster?

A3:1.6mm high thermal conductivity aluminum material

Ours Others