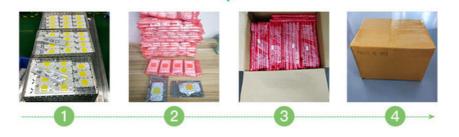

------------------------|
| Mov for surge protection>4000V passed                   | (2) | Mov for surge protection<1000V passed |
| 1000V bridge rectifier                                  | (3) | 500V bridge rectifier                 |
| Anti-interference device multiple anti surge protection | (4) | No                                    |
| Constant current and constant power control             | (5) | Unstable output power curren          |
| NTC sensor for pcb overheat protection                  | (6) | No                                    |
| Can use led dimmer or SCR dimmer to dimming it          | (7) | Can't dimming                         |



smart ic fit no driver



#### **CERTIFICART**

Quality Assurance



#### **CUSTOMIZED**

Focus on AC/COB 10 Years



### **Packing**





## Welcome to our factory!





#### Exhibition





#### We greatly appreciate your 5-star feedback.

We highly appreciate your reviews as they allow us to offer better services to you. Your satisfaction and positive feedback are very important to our business's development. If you are not satisfied with your purchase, please contact us before leaving neutral or negative

feedback or opening a dispute. We will try our best to solve any problems you may have. Thank you for your support, enjoy your shopping!