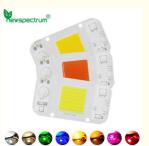

# Driverless AC 220V Cool Warm White Full Spectrum NO Driver Chip Led 50w for DIY Floodlight Grow Light

AC 220V 230V 380-840nm Full Spectrum Grow Light Flip Chip COB Led Module Custom Cob 20w 30w 50w AC COB LED Why Choose Newspectrum?

- ①: LED flip chip assembly technology. Good heat dissipation effect, higher light output rate, long life
- 2: High brightness, our led chips are bigger than others
- 3: Smart IC Fit NO Driver
- Constant current and constant power control
- **⑤:** NTC sensor for pcb overheat protection
- **©:** Voltage-regulator for ic vdd protectio
- T: Driver IC, over voltage and over current control
- ®: It can use led dimmer or SCR dimmer to dimming it
- 9: MOV for surge protection>4000V passed
- : 1000V Bridge rectifier