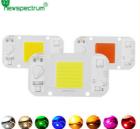

# Driverless AC COB Led Chip 50w Size 40mm For DIY Floodlight Grow Light

#### **Product Specification**

Product Name: 50W LED Chip

• Voltage: AC220-240V(50Hz/60Hz)

• Power: 20W/30W/50W

• CCT: 3000K

Board Size: 40mm\*60mm

 Color: Cool/Warm White/Others
 Highlight: Driverless AC COB Led Chip, 40mm COB Led Chip,

40mm COB Led Chip, DIY Floodlight AC COB LED