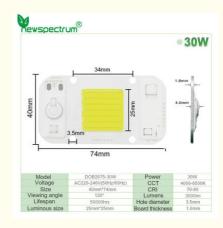

#### **Product Specification**

Product Name: 50W LED Chip

• Voltage: AC220-240V(50Hz/60Hz)

• Power: 20W/30W/50W

• CCT: 3000K

Board Size: 40mm\*60mm

 Color: Cool/Warm White/Others
 Highlight: Driverless AC COB Led Chip, 40mm COB Led Chip,

#### Specification

| Power                 | 20W                               | 30W                       | 50W                    |  |
|-----------------------|-----------------------------------|---------------------------|------------------------|--|
| Voltage               | AC220-<br>240V(50Hz/60Hz)         | AC220-<br>240V(50Hz/60Hz) | AC220-240V(50Hz/60Hz)  |  |
| Color                 | Cool/Warm<br>White/Others         | Cool/Warm<br>White/Others | Cool/Warm White/Others |  |
| CRI (Ra)              | 80                                | 80                        | 80                     |  |
| ССТ                   | 1400-6500K                        | 1400-6500K                | 1400-6500K             |  |
| Luminous Flux         | 80lm/W                            | 80lm/W                    | 80lm/W                 |  |
| Board Size            | 40mm*74mm                         | 40mm*74mm                 | 40mm*74mm              |  |
| Luminous Size         | 25mm*25mm                         | 25mm*25mm                 | 25mm*25mm              |  |
| Hole Distance         | 30mm*30mm                         | 30mm*30mm                 | 30mm*30mm              |  |
| Working<br>Temperatur | -20°C~60°C                        |                           |                        |  |
| Customized            | Color/Brightness/Logo/Others      |                           |                        |  |
| Application           | Spotlights/Grow light/Foold light |                           |                        |  |