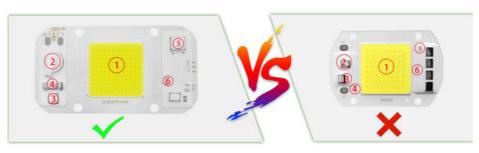

- ①: LED flip chip assembly technology. Good heat dissipation effect, higher light output rate, long life
- 2: High brightness, our led chips are bigger than others
- 3: Smart IC Fit NO Driver
- Constant current and constant power control
- **⑤:** NTC sensor for pcb overheat protection
- **©:** Voltage-regulator for ic vdd protectio
- T: Driver IC, over voltage and over current control
- ®: It can use led dimmer or SCR dimmer to dimming it
- 9: MOV for surge protection>4000V passed
- : 1000V Bridge rectifier

# Why is it safer?

A4:More secure with multiple protections

| Chips are bigger than others                            | (1) | Ordinary chip                         |
|---------------------------------------------------------|-----|---------------------------------------|
| Mov for surge protection>4000V passed                   | (2) | Mov for surge protection<1000V passed |
| 1000V bridge rectifier                                  | (3) | 500V bridge rectifier                 |
| Anti-interference device multiple anti surge protection | (4) | No                                    |
| Constant current and constant power control             | (5) | Unstable output power curren          |
| NTC sensor for pcb overheat protection                  | (6) | No                                    |
| Can use led dimmer or SCR dimmer to dimming it          | (7) | Can't dimming                         |