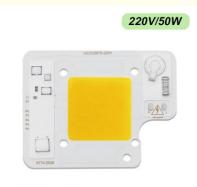

#### **Product Specification**

• Product Name: 50W LED Chip

AC110V-130V/220-240V Voltage:

. Housing Material: Aluminum Board Size: 57 Mm\*74 Mm White/pink/others · Color: • CCT: 3000-3500K

Cold White 50W LED Chip, Highlight:

No Need Driver 50W LED Chip

#### Parameter:

- 1. Voltage: AC110V-130V/220-240V (different voltage, different shape)
- 2. Power:50W
- 3. Luminous size:our:29\*29 mm, other:25\*25 mm
- 4. Number of Chip: our:144pcs, other:72pcs
- 5. Chip Size: our:15\*30 mils, other:10\*21 mils
- 6. Housing Material: Aluminum
- 7. Luminous Flux:120lm/W
- 8. CRI:80
- 9. Board Size: 57 mm\*74 mm\*1.6 mm
- 10. Source Life: >50,000 hours
- 11. Working Temperature:-20°C~60°C
- 12. Customized: Please contact us