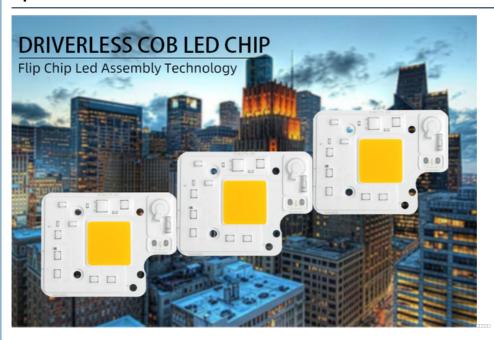

#### **Features**

- ①: LED flip chip assembly technology. Good heat dissipation effect, higher light output rate, long life
- 2: High brightness, our LED chips are bigger than others
- 3: Smart IC Fit NO Driver
- Constant current and constant power control
- **⑤:** NTC sensor for PCB overheat protection
- ©: Voltage-regulator for IC VDD protection
- Triver IC, over voltage and over current control
- ®: It can use LED dimmer or SCR dimmer to dimming it
- : MOV for surge protection>4000V passed
- 1000V Bridge rectifier

#### Flip Chip

A1:No lead connection required

A2:No line shading, higher light output rate

A3:Direct bonding, good heat dissipation effect

A4:Suitable for high-power light sources

A5:Longer life