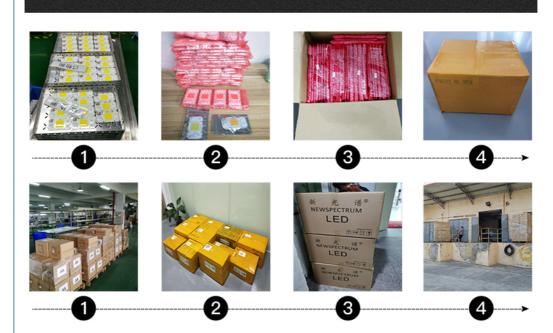

A1:No lead connection required

A2:No line shading, higher light output rate

A3:Direct bonding, good heat dissipation effect

A4:Suitable for high-power light sources

A5:Longer life

#### Wire Bonding Chip

A1:Need lead connection

**A2:**The front electrode blocks light, and the light output rate is low

**A3**:Insulating glue solid crystal, low heat dissipation efficiency

A4:Only suitable for small current

A5:Wired occupies volume, small space

## Customized



Focus on AC/COB for 10 years

Different spectrum can be customized for different plants.

The professionally customized fullspectrum LED plant photosensitive lamp beads can have higher PPFD and PAR than the conventional fullspectrum,

And the efficiency is also higher.

For customization,

Click on "Chat Now" pls!

# Package



## Certificate



Related Products

Company Profile





Shenzhen Colighting Ltd which was founded in **2013** is the leading manufacturer of LED products in China. We focus to develop and assemble the products of **led modules**, **plant grow lighting**, **special lighting** and so on.

We have big volume production for advanced **COB modules** with **independent intellectual property rights**, **COB/SMD/Special led modules** and plant grow light, floodlight.

Our product quality have been certified by customers. We will focus on the research and development of high quality and nice price led products and promote the healthy development of lighting industry.

#### **PRODUCTION WORKSHOP**



### **FAQ**

#### Q1. Are you a manufacturer or trading company?

**A:**Shenzhen Colighting Ltd i