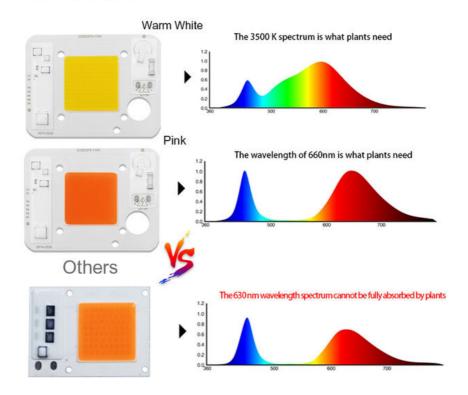

### WHY CHOOSE Newpectrum?

Really effective plant spectrum

## Customized

Focus on AC/COB for 10 years

Different spectrum can be customized for different plants.

The professionally customized fullspectrum LED plant photosensitive lamp beads can have higher PPFD and PAR than the conventional fullspectrum,

And the efficiency is also higher.

For customization,

Click on "Chat Now" pls!