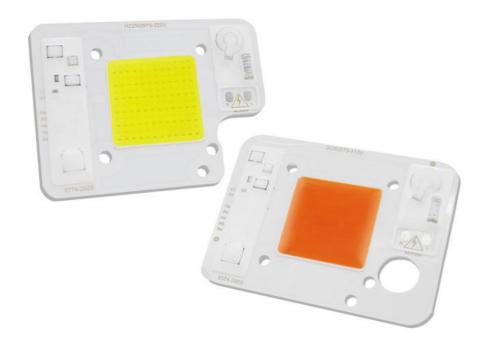

#### **Product Specification**

• Product Name: 50W LED Chip

AC110V-130V/220-240V Voltage:

. Housing Material: Aluminum Board Size: 57 Mm\*74 Mm White/pink/others · Color: • CCT: 3000-3500K

Cold White 50W LED Chip, Highlight:

#### Parameter:

- 1. Voltage: AC110V-130V/220-240V (different voltage, different shape)
- 2. Power:50W
- 3. Luminous size:our:29\*29 mm, other:25\*25 mm
- 4. Number of Chip: our:144pcs, other:72pcs
- 5. Chip Size: our:15\*30 mils, other:10\*21 mils
- 6. Housing Material: Aluminum
- 7. Luminous Flux:120lm/W
- 8. CRI:80
- 9. Board Size: 57 mm\*74 mm\*1.6 mm
- 10. Source Life: >50,000 hours
- 11. Working Temperature:-20°C~60°C
- 12. Customized: Please contact us

#### **Specification**

| Power                 | 30W                               | 50W                     |
|-----------------------|-----------------------------------|-------------------------|
| Voltage               | Dual voltage AC 95-265V           | Dual voltage AC 95-265V |
| Color                 | white/pink/others                 | white/pink/others       |
| CRI (Ra)              | 80                                | 80                      |
| ССТ                   | 3000-3500K                        | 3000-3500K              |
| Luminous Flux         | 120 lm/W                          | 120 lm/W                |
| Board Size            | 57 mm*75 mm                       | 57 mm*75 mm             |
| Luminous Size         | 29 mm*29 mm                       | 29 mm*29 mm             |
| Board thickness       | 1.6 mm                            | 1.6 mm                  |
| Working<br>Temperatur | -20°C~60°C                        |                         |
| Customized            | Color/Brightness/Logo/Others      |                         |
| Application           | Spotlights/Grow light/Foold light |                         |