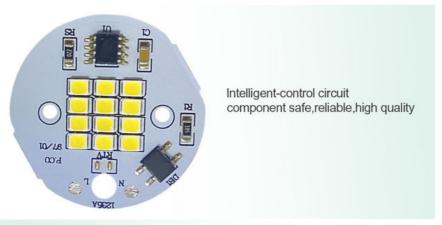

## Round Led Chip On Board SMD2835 Smart IC Driverless AC 220V

## **Product Specification**

Product Name: 220V 5W 7W 9W LED Chip

PF: >0.9
Power Dissipation: 0.01
Optical Attenuation(%): 2
CCT: 6000K
Chip Material: INGAN

Highlight: Round Led Chip On Board,
 AC 220V Led Chip On Board

# Round Led Chip on Board SMD2835 Smart IC Driverless AC 220V Fit For GU10 Downlight Spotlight 5W LED Bulb Chip Lamp

| voltage | 220V  |
|---------|-------|
| -       | INGAN |
| CCT     | 6000K |
| power   | 5W    |

# **Product Details**

High quality light-emitting chip long service life

Durable aluminum substrate provide great heat dissipation effect

Smart IC chip miniaturization, intelligent extend product's lifespan