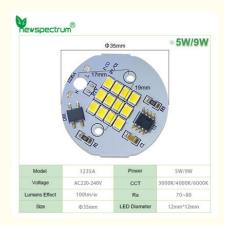

-40W

| Model         | 1235A      | Power        | 5W/9W             |
|---------------|------------|--------------|-------------------|
| Voltage       | AC220-240V | ССТ          | 3000K/4000K/6000K |
| Lumens Effect | 100lm/w    | Ra           | 70~80             |
| Size          | Ф35mm      | LED diameter | 12mm*12mm         |