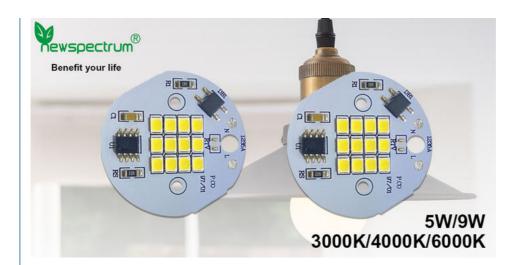

-40W

| Model         | 1235A      | Power        | 5W/9W             |
|---------------|------------|--------------|-------------------|
| Voltage       | AC220-240V | ССТ          | 3000K/4000K/6000K |
| Lumens Effect | 100lm/w    | Ra           | 70~80             |
| Size          | Ф35mm      | LED diameter | 12mm*12mm         |