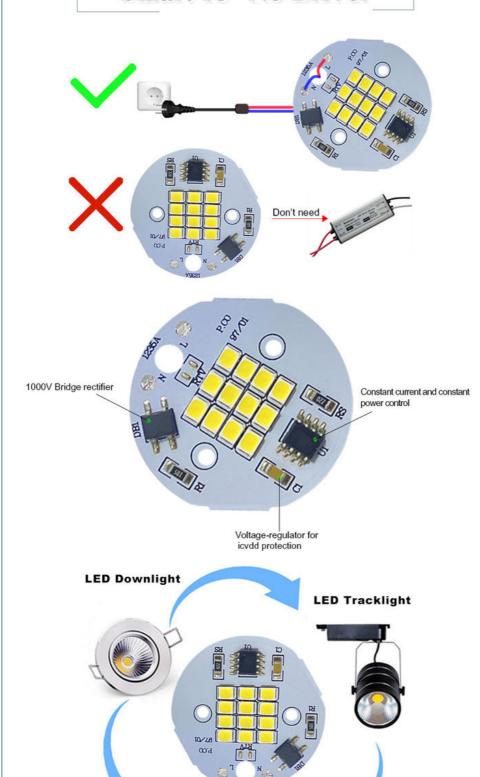

## Are you still worrying these problem?

Short circuit? Burn out? Poor quality?

# Smart IC No Driver

**LED Spotlight** 

# Why is it safer?

A3:More secure with multiple protections

| Our chips are<br>brighter than others       | (1) | Ordinary chip |
|---------------------------------------------|-----|---------------|
| 1000V bridge rectifier                      | (2) | No            |
| Constant current and constant power control | (3) | No            |
| Voltage-regulator for icvdd protection      | (4) | No            |