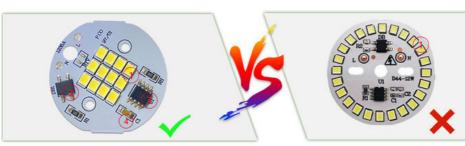

# Why is it safer?

A3:More secure with multiple protections

| Our chips are<br>brighter than others       | (1) | Ordinary chip |
|---------------------------------------------|-----|---------------|
| 1000V bridge rectifier                      | (2) | No            |
| Constant current and constant power control | (3) | No            |
| Voltage-regulator for icvdd protection      | (4) | No            |