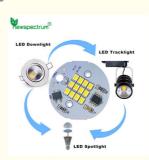

## Round Led Chip On Board SMD2835 Smart IC Driverless AC 220V

## **Basic Information**

newspectrum©

Place of Origin: Shenzhen China
Brand Name: newspectrum
Model Number: 1235A
Minimum Order Quantity: 100pcs
Price: Negotiable

• Packaging Details: Antistatic bag,boxes in carton.

• Delivery Time: 3-5 workdays

• Payment Terms: L/C, D/A, D/P, T/T, Western Union,

MoneyGram

Supply Ability: 100000pcs/day



## **Product Specification**

Product Name: 220V 5W 7W 9W LED Chip

PF: >0.9
Power Dissipation: 0.01
Optical Attenuation(%): 2
CCT: 6000K
Chip Material: INGAN

Highlight: Round Led Chip On Board,
 AC 220V Led Chip On Board



## More Images







# Round Led Chip on Board SMD2835 Smart IC Driverless AC 220V Fit For GU10 Downlight Spotlight 5W LED Bulb Chip Lamp

| voltage | 220V  |
|---------|-------|
| -       | INGAN |
| CCT     | 6000K |
| power   | 5W    |

## Are you still worrying these problem?

Short circuit? Burn out? Poor quality?





# Smart IC No Driver



**LED Spotlight** 



# Why is it safer?

A3:More secure with multiple protections



| Our chips are<br>brighter than others       | (1) | Ordinary chip |
|---------------------------------------------|-----|---------------|
| 1000V bridge rectifier                      | (2) | No            |
| Constant current and constant power control | (3) | No            |
| Voltage-regulator for icvdd protection      | (4) | No            |





-40W

| Model         | 1235