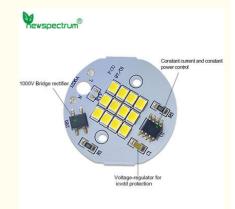

# Why is it safer?

A3:More secure with multiple protections

| Our chips are<br>brighter than others       | (1) | Ordinary chip |
|---------------------------------------------|-----|---------------|
| 1000V bridge rectifier                      | (2) | No            |
| Constant current and constant power control | (3) | No            |
| Voltage-regulator for icvdd protection      | (4) | No            |