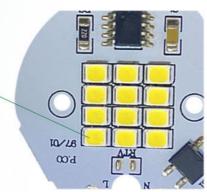

-40W

| Model         | 1235A      | Power        | 5W/9W             |
|---------------|------------|--------------|-------------------|
| Voltage       | AC220-240V | ССТ          | 3000K/4000K/6000K |
| Lumens Effect | 100lm/w    | Ra           | 70~80             |
| Size          | Ф35mm      | LED diameter | 12mm*12mm         |

# **Product Details**

High quality light-emitting chip long service life

Durable aluminum substrate provide great heat dissipation effect

Smart IC chip miniaturization, intelligent extend product's lifespan