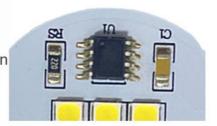

# Smart IC No Driver

**LED Spotlight** 

# Why is it safer?

A3:More secure with multiple protections

| Our chips are<br>brighter than others       | (1) | Ordinary chip |
|---------------------------------------------|-----|---------------|
| 1000V bridge rectifier                      | (2) | No            |
| Constant current and constant power control | (3) | No            |
| Voltage-regulator for icvdd protection      | (4) | No            |