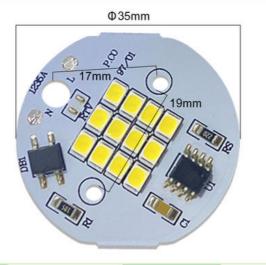

-40W

| Model         | 1235A      | Power        | 5W/9W             |
|---------------|------------|--------------|-------------------|
| Voltage       | AC220-240V | ССТ          | 3000K/4000K/6000K |
| Lumens Effect | 100lm/w    | Ra           | 70~80             |
| Size          | Ф35mm      | LED diameter | 12mm*12mm         |