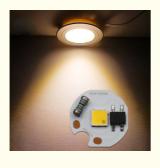

## 19mm SMD LED Chip Cob Led 220V Mini Spotlight Source For Jewelry Wine Cabinet

### **Product Specification**

Product Name: Chip Cob LED

• PF: >0.9

• Optical Attenuation(%): 2

Application: Mini Spotlight

Power Dissipation: 0.01Lamp Luminous 100Efficiency(lm/w):

Highlight: Mini Spotlight Source SMD LED Chip,
 19mm SMD LED Chip, Chip Cob Led 220V

# Newspectrum 19mm 3W Mini Spotlight Source For Jewelry Wine Cabinet Chip LED COB 220V 3W LED COB Chip

| Product name                   | Chip Cob LED   |
|--------------------------------|----------------|
| PF                             | >0.9           |
| Power Dissipation              | 0.01           |
| Optical Attenuation(%)         | 2              |
| Application                    | mini spotlight |
| Lamp Luminous Efficiency(lm/w) | 100            |