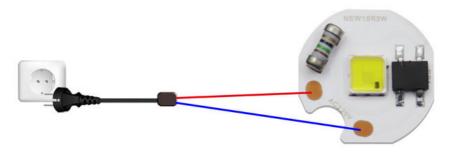

### **Features**

- ①: LED flip chip assembly technology. Good heat dissipation effect, higher light output rate, long life
- 2:High brightness, our led chips are bigger than others
- 3:Smart IC Fit NO Driver
- Constant current and constant power control
- **⑤:** NTC sensor for pcb overheat protection
- **©:** Voltage-regulator for ic vdd protectio
- Triver IC, over voltage and over current control
- ®: It can use led dimmer or SCR dimmer to dimming it

## **Product Details**

Anti-interference device multiple anti surge protection

| Model           | NEW19R3W          | Power   | 2W-5W                        |
|-----------------|-------------------|---------|------------------------------|
| Voltage         | AC220-240V        | ССТ     | 3000K/5000K<br>1400K/100000K |
| Size            | 19mm*19mm*5mm*5mm | Ra      | 70                           |
| Board thickness | 1.0mm             | Lumen/W | 100lm/w                      |