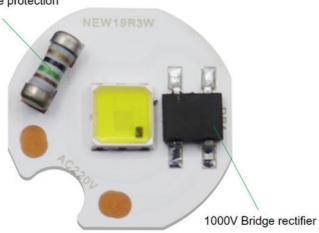

### **Features**

- ①: LED flip chip assembly technology. Good heat dissipation effect, higher light output rate, long life
- 2:High brightness, our led chips are bigger than others
- 3:Smart IC Fit NO Driver
- Constant current and constant power control
- **⑤:** NTC sensor for pcb overheat protection
- **©:** Voltage-regulator for ic vdd protectio
- Triver IC, over voltage and over current control
- ®: It can use led dimmer or SCR dimmer to dimming it

## **Product Details**

Anti-interference device multiple anti surge protection

| Model           | NEW19R3W          | Power   | 2W-5W                        |
|-----------------|-------------------|---------|------------------------------|
| Voltage         | AC220-240V        | ССТ     | 3000K/5000K<br>1400K/100000K |
| Size            | 19mm*19mm*5mm*5mm | Ra      | 70                           |
| Board thickness | 1.0mm             | Lumen/W | 100lm/w                      |