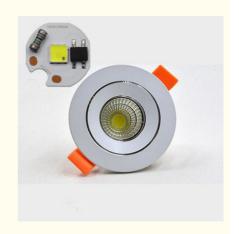

### **Product Specification**

Product Name: Chip Cob LED

• PF: >0.9

• Optical Attenuation(%): 2

Application: Mini Spotlight

Power Dissipation: 0.01Lamp Luminous 100Efficiency(lm/w):

Highlight: Mini Spotlight Source SMD LED Chip,
 19mm SMD LED Chip, Chip Cob Led 220V

# Newspectrum 19mm 3W Mini Spotlight Source For Jewelry Wine Cabinet Chip LED COB 220V 3W LED COB Chip

| Product name                   | Chip Cob LED   |
|--------------------------------|----------------|
| PF                             | >0.9           |
| Power Dissipation              | 0.01           |
| Optical Attenuation(%)         | 2              |
| Application                    | mini spotlight |
| Lamp Luminous Efficiency(lm/w) | 100            |

### **Features**

- ①: LED flip chip assembly technology. Good heat dissipation effect, higher light output rate, long life
- 2:High brightness, our led chips are bigger than others
- 3:Smart IC Fit NO Driver
- Constant current and constant power control
- **⑤:** NTC sensor for pcb overheat protection
- **©:** Voltage-regulator for ic vdd protectio
- Triver IC, over voltage and over current control
- ®: It can use led dimmer or SCR dimmer to dimming it

## **Product Details**

Anti-interference device multiple anti surge protection

| Model           | NEW19R3W          | Power   | 2W-5W                        |
|-----------------|-------------------|---------|------------------------------|
| Voltage         | AC220-240V        | ССТ     | 3000K/5000K<br>1400K/100000K |
| Size            | 19mm*19mm*5mm*5mm | Ra      | 70                           |
| Board thickness | 1.0mm             | Lumen/W | 100lm/w                      |