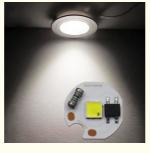

## 19mm SMD LED Chip Cob Led 220V Mini Spotlight Source For Jewelry Wine Cabinet

### **Product Specification**

Product Name: Chip Cob LED

• PF: >0.9

• Optical Attenuation(%): 2

Application: Mini Spotlight

Power Dissipation: 0.01Lamp Luminous 100Efficiency(lm/w):

Highlight: Mini Spotlight Source SMD LED Chip,
 19mm SMD LED Chip, Chip Cob Led 220V