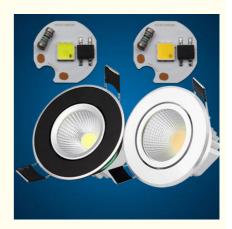

### **Product Specification**

Product Name: Chip Cob LED

• PF: >0.9

• Optical Attenuation(%): 2

Application: Mini Spotlight

Power Dissipation: 0.01Lamp Luminous 100Efficiency(lm/w):

Highlight: Mini Spotlight Source SMD LED Chip,
 19mm SMD LED Chip, Chip Cob Led 220V

# Newspectrum 19mm 3W Mini Spotlight Source For Jewelry Wine Cabinet Chip LED COB 220V 3W LED COB Chip

| Product name                   | Chip Cob LED   |
|--------------------------------|----------------|
| PF                             | >0.9           |
| Power Dissipation              | 0.01           |
| Optical Attenuation(%)         | 2              |
| Application                    | mini spotlight |
| Lamp Luminous Efficiency(lm/w) | 100            |

### **Features**

- ①: LED flip chip assembly technology. Good heat dissipation effect, higher light output rate, long life
- 2:High brightness, our led chips are bigger than others
- 3:Smart IC Fit NO Driver
- Constant current and constant power control
- **⑤:** NTC sensor for pcb overheat protection
- **©:** Voltage-regulator for ic vdd protectio
- Triver IC, over voltage and over current control
- ®: It can use led dimmer or SCR dimmer to dimming it

## **Product Details**

Anti-interference device multiple anti surge protection

| Model           | NEW19R3W          | Power   | 2W-5W                        |
|-----------------|-------------------|---------|------------------------------|
| Voltage         | AC220-240V        | ССТ     | 3000K/5000K<br>1400K/100000K |
| Size            | 19mm*19mm*5mm*5mm | Ra      | 70                           |
| Board thickness | 1.0mm             | Lumen/W | 100lm/w                      |