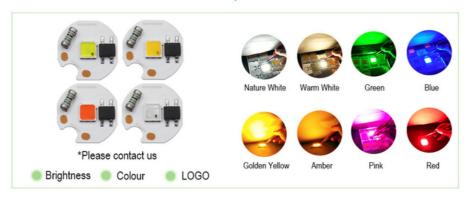

## **Product Details**

Anti-interference device multiple anti surge protection

| Model           | NEW19R3W          | Power   | 2W-5W                        |
|-----------------|-------------------|---------|------------------------------|
| Voltage         | AC220-240V        | ССТ     | 3000K/5000K<br>1400K/100000K |
| Size            | 19mm*19mm*5mm*5mm | Ra      | 70                           |
| Board thickness | 1.0mm             | Lumen/W | 100lm/w                      |