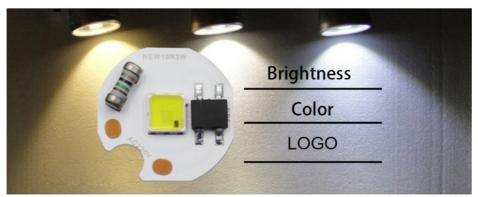

### **Features**

- ①: LED flip chip assembly technology. Good heat dissipation effect, higher light output rate, long life
- 2:High brightness, our led chips are bigger than others
- 3:Smart IC Fit NO Driver
- Constant current and constant power control
- **⑤:** NTC sensor for pcb overheat protection
- **©:** Voltage-regulator for ic vdd protectio
- Triver IC, over voltage and over current control
- ®: It can use led dimmer or SCR dimmer to dimming it