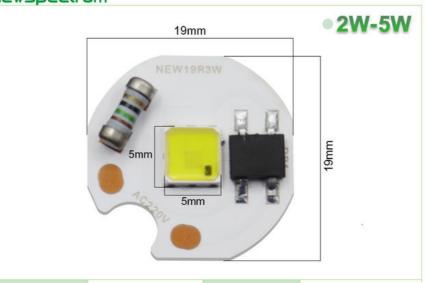

### **Product Specification**

Product Name: Chip Cob LED

• PF: >0.9

• Optical Attenuation(%): 2

Application: Mini Spotlight

Power Dissipation: 0.01Lamp Luminous 100Efficiency(lm/w):

Highlight: Mini Spotlight Source SMD LED Chip,
 19mm SMD LED Chip, Chip Cob Led 220V

# Newspectrum 19mm 3W Mini Spotlight Source For Jewelry Wine Cabinet Chip LED COB 220V 3W LED COB Chip

| Product name                   | Chip Cob LED   |
|--------------------------------|----------------|
| PF                             | >0.9           |
| Power Dissipation              | 0.01           |
| Optical Attenuation(%)         | 2              |
| Application                    | mini spotlight |
| Lamp Luminous Efficiency(lm/w) | 100            |

## **Product Details**

Anti-interference device multiple anti surge protection

| Model           | NEW19R3W          | Power   | 2W-5W                        |
|-----------------|-------------------|---------|------------------------------|
| Voltage         | AC220-240V        | ССТ     | 3000K/5000K<br>1400K/100000K |
| Size            | 19mm*19mm*5mm*5mm | Ra      | 70                           |
| Board thickness | 1.0mm             | Lumen/W | 100lm/w                      |