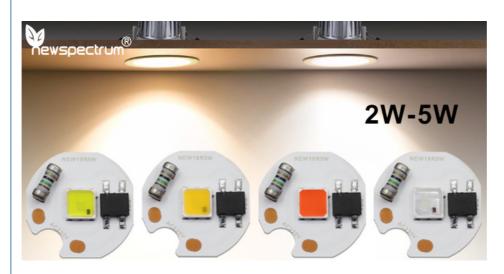

## **Product Details**

Anti-interference device multiple anti surge protection

| Model           | NEW19R3W          | Power   | 2W-5W                        |
|-----------------|-------------------|---------|------------------------------|
| Voltage         | AC220-240V        | ССТ     | 3000K/5000K<br>1400K/100000K |
| Size            | 19mm*19mm*5mm*5mm | Ra      | 70                           |
| Board thickness | 1.0mm             | Lumen/W | 100lm/w                      |