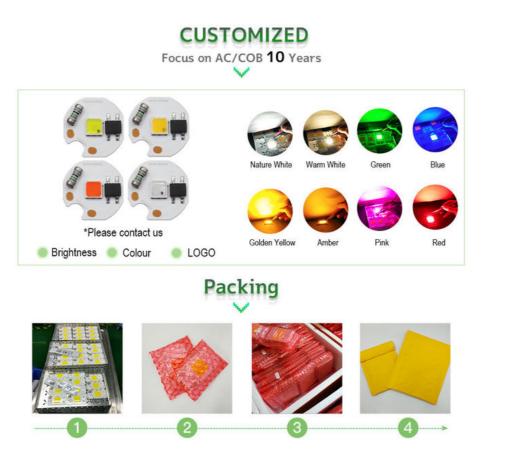

# **Features**

- (1): LED flip chip assembly technology. Good heat dissipation effect, higher light output rate, long life
- 2: High brightness, our led chips are bigger than others
- 3: Smart IC Fit NO Driver
- ( Constant current and constant power control
- S: NTC sensor for pcb overheat protection
- ©: Voltage-regulator for ic vdd protectio
- ⑦: Driver IC, over voltage and over current control
- (8: It can use led dimmer or SCR dimmer to dimming it