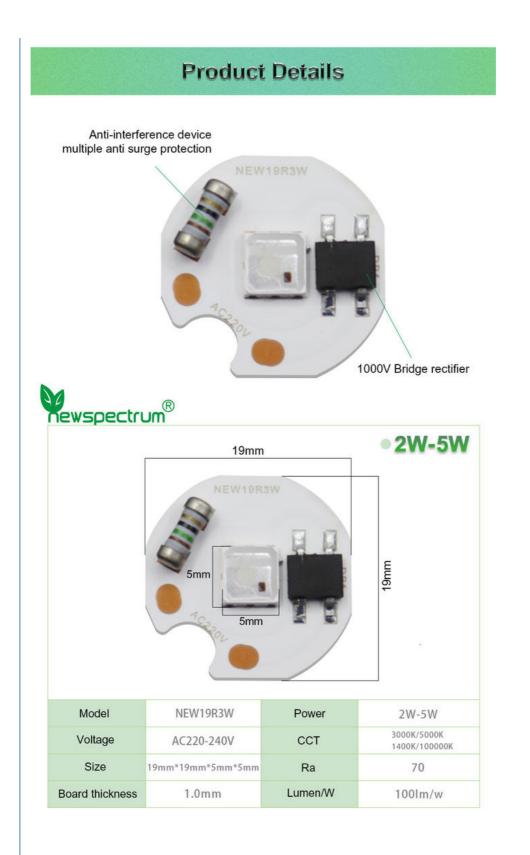

## **Product Specification**

- Product Name:
- PF:
- >0.9 • Optical Attenuation(%):
- Application:
- Power Dissipation:
- Lamp Luminous Efficiency(Im/w):
- Highlight:

| 2              |
|----------------|
| Mini Spotlight |
| 0.01           |
| 100            |
|                |

# Newspectrum 2W 3W 5W LED COB Raw Material For Spotlight Downlight Jewelry Wine Cabinet 220V Chip LED 3W

| Product name                   | Chip Cob LED   |
|--------------------------------|----------------|
| PF                             | >0.9           |
| Power Dissipation              | 0.01           |
| Optical Attenuation(%)         | 2              |
| Application                    | mini spotlight |
| Lamp Luminous Efficiency(Im/w) | 100            |

# **Features**

- (1): LED flip chip assembly technology. Good heat dissipation effect, higher light output rate, long life
- 2: High brightness, our led chips are bigger than others
- 3: Smart IC Fit NO Driver
- ( Constant current and constant power control
- S: NTC sensor for pcb overheat protection
- ©: Voltage-regulator for ic vdd protectio
- ⑦: Driver IC, over voltage and over current control
- (8: It can use led dimmer or SCR dimmer to dimming it