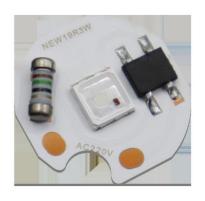

Chip Cob LED

High Brightness SMD LED Chip, High Brightness 5W LED COB, Spotlight SMD LED Chip

# Newspectrum 2W 3W 5W LED COB Raw Material For Spotlight Downlight Jewelry Wine Cabinet 220V Chip LED 3W

| Product name                   | Chip Cob LED   |
|--------------------------------|----------------|
| PF                             | >0.9           |
| Power Dissipation              | 0.01           |
| Optical Attenuation(%)         | 2              |
| Application                    | mini spotlight |
| Lamp Luminous Efficiency(Im/w) | 100            |

# **Features**

- (1): LED flip chip assembly technology. Good heat dissipation effect, higher light output rate, long life
- 2: High brightness, our led chips are bigger than others
- 3: Smart IC Fit NO Driver
- ( Constant current and constant power control
- S: NTC sensor for pcb overheat protection
- ©: Voltage-regulator for ic vdd protectio
- ⑦: Driver IC, over voltage and over current control
- (8: It can use led dimmer or SCR dimmer to dimming it