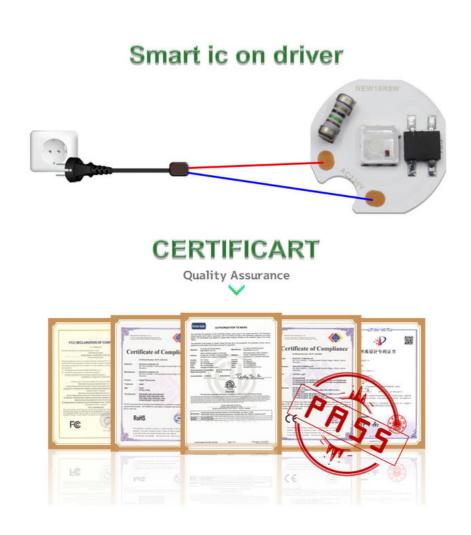

# **Features**

- (1): LED flip chip assembly technology. Good heat dissipation effect, higher light output rate, long life
- 2: High brightness, our led chips are bigger than others
- 3: Smart IC Fit NO Driver
- ( Constant current and constant power control
- S: NTC sensor for pcb overheat protection
- ©: Voltage-regulator for ic vdd protectio
- ⑦: Driver IC, over voltage and over current control
- (8: It can use led dimmer or SCR dimmer to dimming it