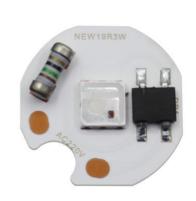

Chip Cob LED

High Brightness SMD LED Chip, High Brightness 5W LED COB, Spotlight SMD LED Chip

# Newspectrum 2W 3W 5W LED COB Raw Material For Spotlight Downlight Jewelry Wine Cabinet 220V Chip LED 3W

| Product name                   | Chip Cob LED   |
|--------------------------------|----------------|
| PF                             | >0.9           |
| Power Dissipation              | 0.01           |
| Optical Attenuation(%)         | 2              |
| Application                    | mini spotlight |
| Lamp Luminous Efficiency(Im/w) | 100            |

# **Features**

- (1): LED flip chip assembly technology. Good heat dissipation effect, higher light output rate, long life
- 2: High brightness, our led chips are bigger than others
- 3: Smart IC Fit NO Driver
- ( Constant current and constant power control
- S: NTC sensor for pcb overheat protection
- ©: Voltage-regulator for ic vdd protectio
- ⑦: Driver IC, over voltage and over current control
- (8: It can use led dimmer or SCR dimmer to dimming it