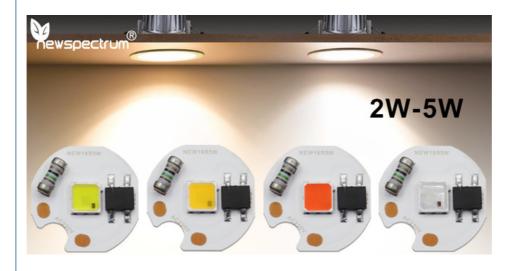

Chip Cob LED

High Brightness SMD LED Chip, High Brightness 5W LED COB, Spotlight SMD LED Chip

# Newspectrum 2W 3W 5W LED COB Raw Material For Spotlight Downlight Jewelry Wine Cabinet 220V Chip LED 3W

| Product name                   | Chip Cob LED   |
|--------------------------------|----------------|
| PF                             | >0.9           |
| Power Dissipation              | 0.01           |
| Optical Attenuation(%)         | 2              |
| Application                    | mini spotlight |
| Lamp Luminous Efficiency(Im/w) | 100            |