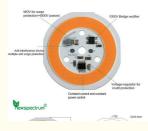

#### Features:

| High Brightness / Enlarge Light / Fast Heat Dissipation |
|---------------------------------------------------------|
| High Lumen / No Flicker / Energy Saving                 |
| Voltage-regulator for ic vdd protectio                  |
| Driver IC, over voltage and over current control        |
| NTC sensor for pcb overheat protection                  |
| MOV for surge protection>4000V passed                   |
| 1000V Bridge rectifier                                  |