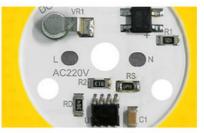

#### Features:

| High Brightness / Enlarge Light / Fast Heat Dissipation |
|---------------------------------------------------------|
| High Lumen / No Flicker / Energy Saving                 |
| Voltage-regulator for ic vdd protectio                  |
| Driver IC, over voltage and over current control        |
| NTC sensor for pcb overheat protection                  |
| MOV for surge protection>4000V passed                   |
| 1000V Bridge rectifier                                  |