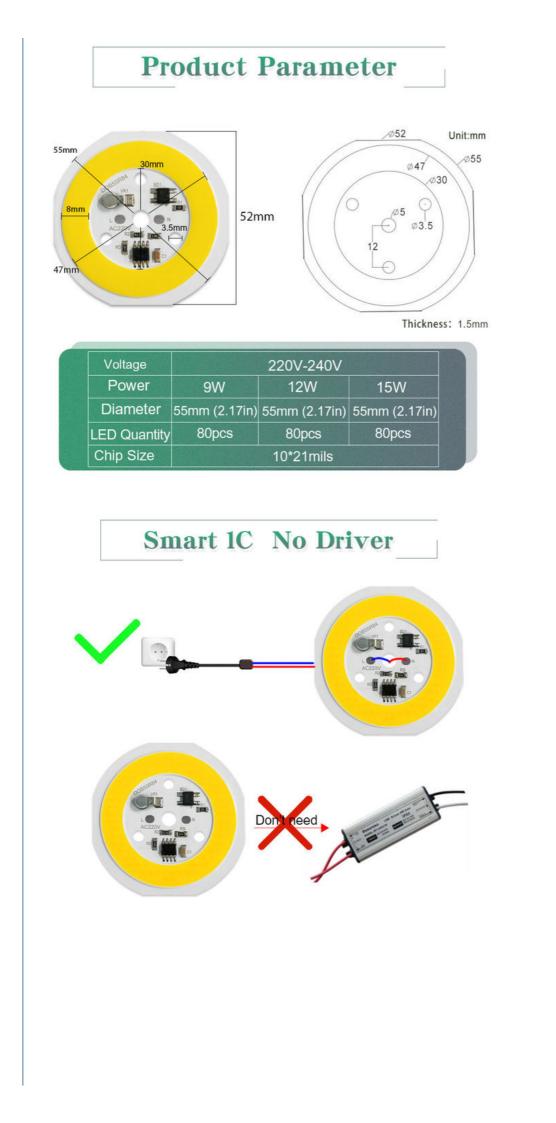

#### **Product Specification**

- Voltage:
- Power:
- CCT:
- Size:
- Produvt Name:
- Application:
- Highlight:

| AC220-240V       |  |
|------------------|--|
| 9W/12W/15W       |  |
| 1400K            |  |
| 55mm             |  |
| Horticulture COB |  |
| Plant Grow Light |  |

#### **Specifications:**

| Shape                 | Round             |
|-----------------------|-------------------|
| Voltage               | AC 220V-240V      |
| Power                 | 9w/12w/15w        |
| Diameter              | 55mm              |
| Chip Quantity         | 80pcs             |
| Color Rendering Index | >Ra85             |
| Lumens                | 100lm/w           |
| Lifespan              | >50,000 Hours     |
| Customized            | Please contact us |

#### Features:

| High Brightness / Enlarge Light / Fast Heat Dissipation |
|---------------------------------------------------------|
| High Lumen / No Flicker / Energy Saving                 |
| Voltage-regulator for ic vdd protectio                  |
| Driver IC, over voltage and over current control        |
| NTC sensor for pcb overheat protection                  |
| MOV for surge protection>4000V passed                   |
| 1000V Bridge rectifier                                  |