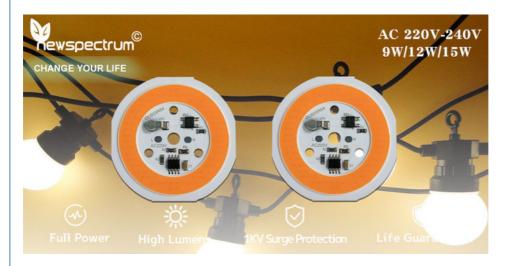

#### **Product Specification**

- Voltage:
- Power:
- CCT:
- Size:
- Produvt Name:
- Application:
- Highlight:

| AC220-240V       |  |
|------------------|--|
| 9W/12W/15W       |  |
| 1400K            |  |
| 55mm             |  |
| Horticulture COB |  |
| Plant Grow Light |  |

#### **Specifications:**

| Shape                 | Round             |
|-----------------------|-------------------|
| Voltage               | AC 220V-240V      |
| Power                 | 9w/12w/15w        |
| Diameter              | 55mm              |
| Chip Quantity         | 80pcs             |
| Color Rendering Index | >Ra85             |
| Lumens                | 100lm/w           |
| Lifespan              | >50,000 Hours     |
| Customized            | Please contact us |