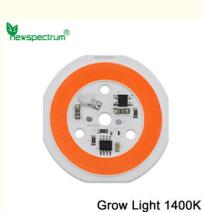

#### **Product Specification**

- Voltage:
- Power:
- CCT:
- Size:
- Produvt Name:
- Application:
- Highlight:

| AC220-240V       |  |
|------------------|--|
| 9W/12W/15W       |  |
| 1400K            |  |
| 55mm             |  |
| Horticulture COB |  |
| Plant Grow Light |  |

#### **Specifications:**

| Shape                 | Round             |
|-----------------------|-------------------|
| Voltage               | AC 220V-240V      |
| Power                 | 9w/12w/15w        |
| Diameter              | 55mm              |
| Chip Quantity         | 80pcs             |
| Color Rendering Index | >Ra85             |
| Lumens                | 100lm/w           |
| Lifespan              | >50,000 Hours     |
| Customized            | Please contact us |