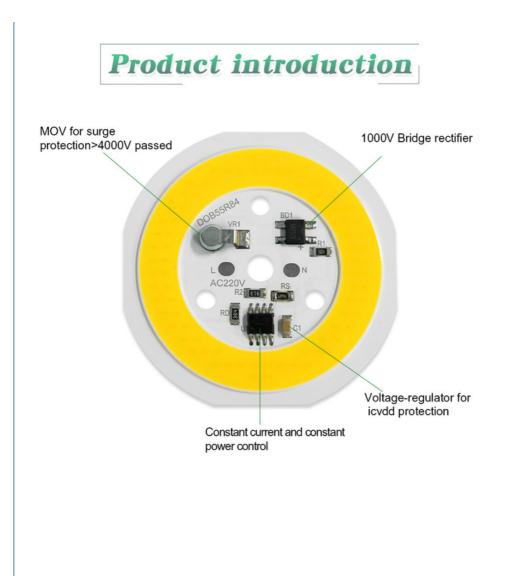

### More Images

**Product introduction** 

**Our Product Introduction** 

#### Features:

| High Brightness / Enlarge Light / Fast Heat Dissipation |
|---------------------------------------------------------|
| High Lumen / No Flicker / Energy Saving                 |
| Voltage-regulator for ic vdd protectio                  |
| Driver IC, over voltage and over current control        |
| NTC sensor for pcb overheat protection                  |
| MOV for surge protection>4000V passed                   |
| 1000V Bridge rectifier                                  |