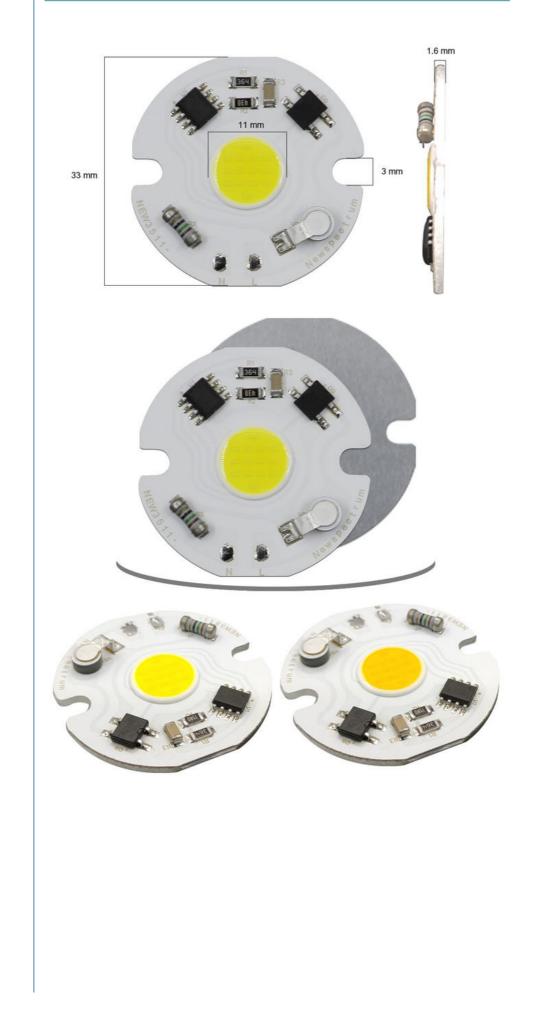

#### **Product Specification**

• Model: NEW 3511 Voltage: 220V 5W/7W/9W • Power: • Hole Diameter: 3 Mm 11\*11mm • Chip Size: • CCT: 3000K/6000K • Size: 33\*33mm Customized: Please Contact Us • Highlight: No Flashing Smart LED Module, 6000K Smart LED Module,

### COB LED Chip Light Matrix AC 220V 3W 5W 7W 9W Intelligent IC Without Driver LED Bulb Floodlight Spotlight

| Model         | NEW 3511    |
|---------------|-------------|
| Voltage       | 220V        |
| Power         | 5W/7W/9W    |
| Hole diameter | 3mm         |
| Chip Size     | Φ11mm       |
| ССТ           | 3000K/6000K |
| Size          | 33*33mm     |