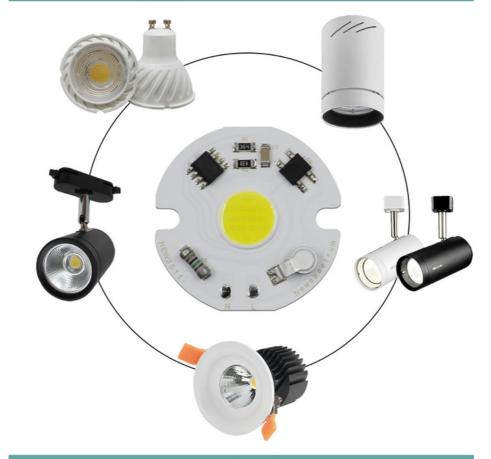

n/Instant start/No flashing

### Why Choose Newspectrum?

(1): We are a manufacturer, focusing on AC COB 10 years

2: High quality control standards, quality assurance

③: over 10 years OEM + ODM experience





# **Product Parameter**



## Application scenarios



## **Product introduction**



| Voltage       | 220V-240V(50~60Hz)                  |    |       |    |  |
|---------------|-------------------------------------|----|-------|----|--|
| Power         | 3W                                  | 5W | 7W    | 9W |  |
| Luminous Flux | 120 lm/w                            |    |       |    |  |
| ССТ           | 3000K                               |    | 6000K |    |  |
| Application   | GU10/GU5.3/MR16 Spotlight Downlight |    |       |    |  |

# Real Photo











# Application



# Packing









## Exhibition



### Why choose us?

-We are a manufacturer, focusing on AC COB10 years -High quality control standards,quality assurance -over 10 years OEM + ODM experience -Custom products based oncustomers'needs -Reliable, consistent and timely service

### We greatly appreciate your 5-star feedback.

We highly appreciate your reviews as they allow us to offer better services to you. Your satisfaction and positive feedback are very important to our business's development. If you are not satisfied with your purchase, please contact us before leaving neutral or negative feedback or opening a dispute. We will try our best to solve any problems you may have. Thank you for your support, enjoy your shopping!

| Shenzhen Colighting Ltd