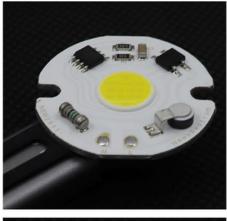

saving
- ④: Long lifespan/Instant start/No flashing

### Why Choose Newspectrum?

(1): We are a manufacturer, focusing on AC COB 10 years

2: High quality control standards, quality assurance

③: over 10 years OEM + ODM experience





# **Product Parameter**



## Application scenarios



## **Product introduction**



| Voltage       | 220V-240V(50~60Hz)                  |    |       |    |  |
|---------------|-------------------------------------|----|-------|----|--|
| Power         | 3W                                  | 5W | 7W    | 9W |  |
| Luminous Flux | 120 lm/w                            |    |       |    |  |
| ССТ           | 3000K                               |    | 6000K |    |  |
| Application   | GU10/GU5.3/MR16 Spotlight Downlight |    |       |    |  |

# Real Photo











# Application



# Packing









## Exhibition



### Why choose us?

-We are a manufacturer, focusing on AC COB10 years -High quality control standards,quality assurance -over 10 years OEM + ODM experience -Custom products based oncustomers'needs -Reliable, consistent and timely service

### We greatly appreciate your 5-star feedback.

We highly appreciate your reviews as they allow us to offer better services to you. Your satisfaction and positive feedback are very important to our business's development. If you are not satisfied with your purchase, please contact us before leaving neutral or negative feedback or opening a dispute. We will try our best to solve any problems you may have. Thank you for your support, enjoy your shopping!

| Shenzhen Colighting Ltd