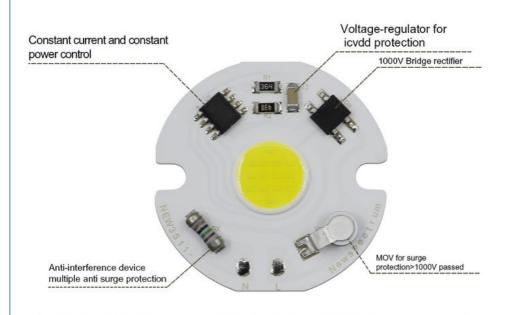

### **Features:**

- ① : Unmanned driving/no flashing
- ②: High brightness/fast heat dissipation/high color rendering
- ③ : High lumens/No flicker/Energy saving
- ④: Long lifespan/Instant start/No flashing

# **Product Parameter**