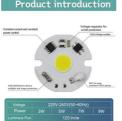

## **Product introduction**

| Voltage       | 220V-240V(50~60Hz)                  |    |       |    |  |
|---------------|-------------------------------------|----|-------|----|--|
| Power         | 3W                                  | 5W | 7W    | 9W |  |
| Luminous Flux | 120 lm/w                            |    |       |    |  |
| ССТ           | 3000K                               |    | 6000K |    |  |
| Application   | GU10/GU5.3/MR16 Spotlight Downlight |    |       |    |  |