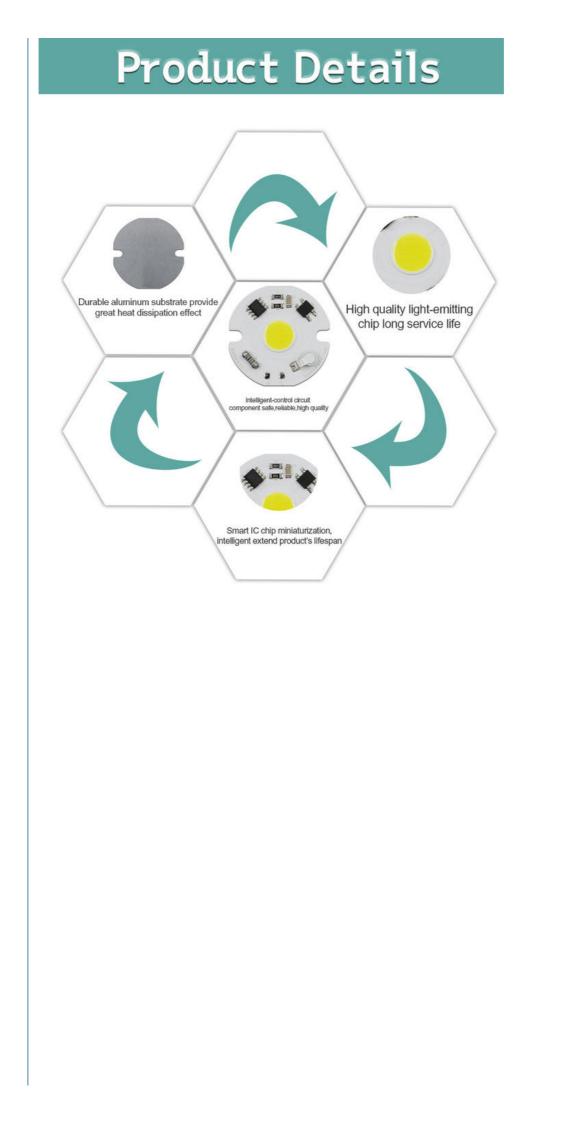

# **Product Parameter**

### **Features:**

- ① : Unmanned driving/no flashing
- ②: High brightness/fast heat dissipation/high color rendering
- ③ : High lumens/No flicker/Energy saving
- ④: Long lifespan/Instant start/No flashing