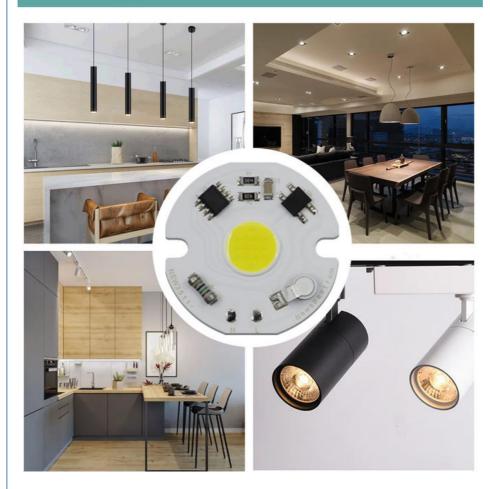

Chip Light Matrix AC 220V 3W 5W 7W 9W Intelligent IC Without Driver LED Bulb Floodlight Spotlight

| Model         | NEW 3511    |
|---------------|-------------|
| Voltage       | 220V        |
| Power         | 5W/7W/9W    |
| Hole diameter | 3mm         |
| Chip Size     | Φ11mm       |
| ССТ           | 3000K/6000K |
| Size          | 33*33mm     |

### **Features:**

- ① : Unmanned driving/no flashing
- ②: High brightness/fast heat dissipation/high color rendering
- ③ : High lumens/No flicker/Energy saving
- ④: Long lifespan/Instant start/No flashing

### Why Choose Newspectrum?

(1): We are a manufacturer, focusing on AC COB 10 years

2: High quality control standards, quality assurance

③: over 10 years OEM + ODM experience





# **Product Parameter**



## Application scenarios



## **Product introduction**



| Voltage       | 220V-240V(50~60Hz)                  |    |       |    |  |
|---------------|-------------------------------------|----|-------|----|--|
| Power         | 3W                                  | 5W | 7W    | 9W |  |
| Luminous Flux | 120 lm/w                            |    |       |    |  |
| ССТ           | 3000K                               |    | 6000K |    |  |
| Application   | GU10/GU5.3/MR16 Spotlight Downlight |    |       |    |  |

# Real Photo











# Application



# Packing









## Exhibition



### Why choose us?

-We are a manufacturer, focusing on AC COB10 years -High quality control standards,quality assurance -over 10 years OEM + ODM experience -Custom products based oncustomers'needs -Reliable, consistent and tim