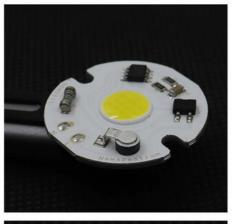

aving
- ④: Long lifespan/Instant start/No flashing

### Why Choose Newspectrum?

(1): We are a manufacturer, focusing on AC COB 10 years

2: High quality control standards, quality assurance

③: over 10 years OEM + ODM experience





# **Product Parameter**



## Application scenarios



## **Product introduction**



| Voltage       | 220V-240V(50~60Hz)                  |    |       |    |  |
|---------------|-------------------------------------|----|-------|----|--|
| Power         | 3W                                  | 5W | 7W    | 9W |  |
| Luminous Flux | 120 lm/w                            |    |       |    |  |
| ССТ           | 3000K                               |    | 6000K |    |  |
| Application   | GU10/GU5.3/MR16 Spotlight Downlight |    |       |    |  |

# Real Photo











# Application



# Packing









## Exhibition



### Why choose us?

-We are a manufacturer, focusing on AC COB10 years -High quality control standards,quality assurance -over 10 years OEM + ODM experience -Custom products based oncustomers'needs -Reliable, consistent and timely service

### We greatly appreciate your 5-star feedback.

We highly appreciate your reviews as they allow us to offer better services to you. Your satisfaction and positive feedback are very important to our business's development. If you are not satisfied with your purchase, please contact us before leaving neutral or negative feedback or opening a dispute. We will try our best to solve any problems you may have. Thank you for your support, enjoy your shopping!

| Shenzhen Colighting Ltd