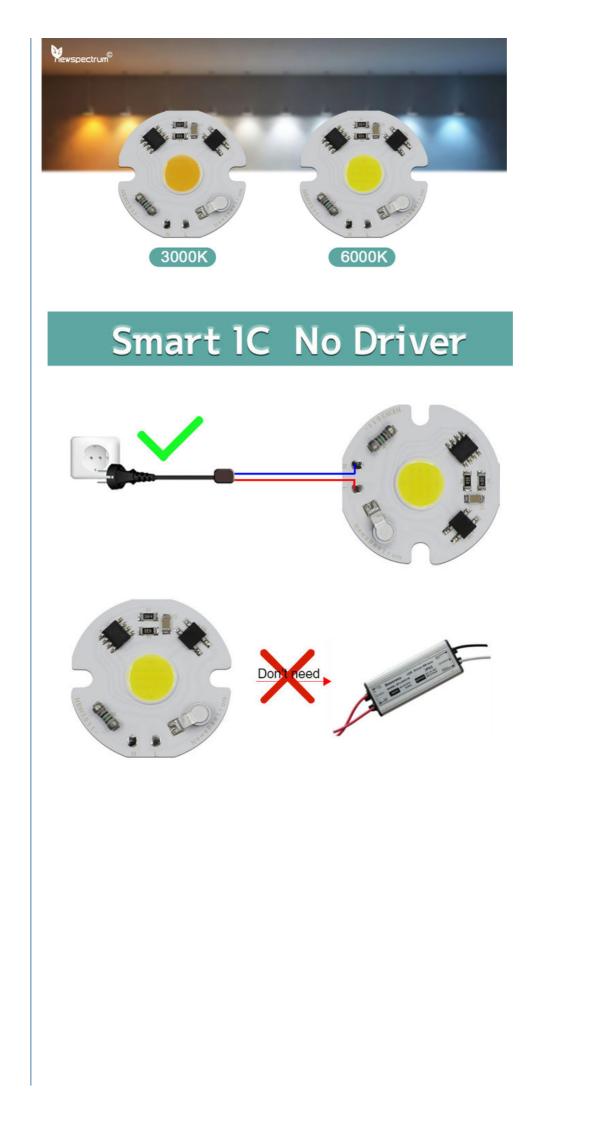

### No Flashing Smart LED Module CCT 6000K Energy Saving COB LED Chip

### **Features:**

- ① : Unmanned driving/no flashing
- ②: High brightness/fast heat dissipation/high color rendering
- ③ : High lumens/No flicker/Energy saving
- ④: Long lifespan/Instant start/No flashing