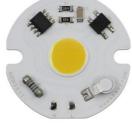

### No Flashing Smart LED Module CCT 6000K Energy Saving COB LED Chip

#### **Product Specification**

• Model: NEW 3511 Voltage: 220V 5W/7W/9W • Power: • Hole Diameter: 3 Mm 11\*11mm • Chip Size: • CCT: 3000K/6000K • Size: 33\*33mm Customized: Please Contact Us • Highlight: No Flashing Smart LED Module, 6000K Smart LED Module,

### COB LED Chip Light Matrix AC 220V 3W 5W 7W 9W Intelligent IC Without Driver LED Bulb Floodlight Spotlight

| Model         | NEW 3511    |
|---------------|-------------|
| Voltage       | 220V        |
| Power         | 5W/7W/9W    |
| Hole diameter | 3mm         |
| Chip Size     | Φ11mm       |
| ССТ           | 3000K/6000K |
| Size          | 33*33mm     |