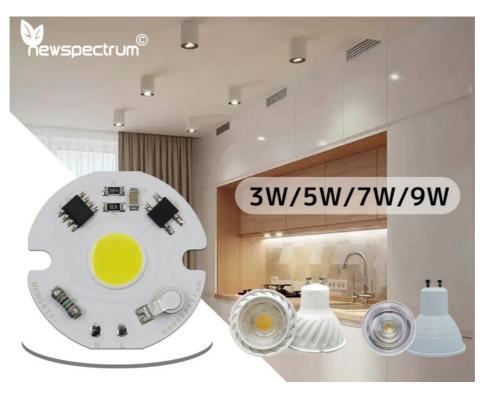

## More Images





No Flashing COB LED Chip

### COB LED Chip Light Matrix AC 220V 3W 5W 7W 9W Intelligent IC Without Driver LED Bulb Floodlight Spotlight

| Model         | NEW 3511    |
|---------------|-------------|
| Voltage       | 220V        |
| Power         | 5W/7W/9W    |
| Hole diameter | 3mm         |
| Chip Size     | Φ11mm       |
| ССТ           | 3000K/6000K |
| Size          | 33*33mm     |

### **Features:**

- ① : Unmanned driving/no flashing
- ②: High brightness/fast heat dissipation/high color rendering
- ③ : High lumens/No flicker/Energy saving
- ④: Long lifespan/Instant start/No flashing

### Why Choose Newspectrum?

(1): We are a manufacturer, focusing on AC COB 10 years

2: High quality control standards, quality assurance

③: over 10 years OEM + ODM experience





# **Product Parameter**



## Application scenarios



## **Product introduction**



| Voltage       | 220V-240V(50~60Hz)                  |    |       |    |  |
|---------------|-------------------------------------|----|-------|----|--|
| Power         | 3W                                  | 5W | 7W    | 9W |  |
| Luminous Flux | 120 lm/w                            |    |       |    |  |
| ССТ           | 3000K                               |    | 6000K |    |  |
| Application   | GU10/GU5.3/MR16 Spotlight Downlight |    |       |    |  |

# Real Photo











# Application



# Packing









## Exhibition



### Why choose us?

-We are a manufacturer, focusing on AC COB10 years -High quality control standards,quality assurance -over 10 years OEM + ODM experience -Custom produ