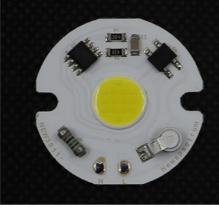

#### **Product Specification**

• Model: NEW 3511 Voltage: 220V 5W/7W/9W • Power: • Hole Diameter: 3 Mm 11\*11mm • Chip Size: • CCT: 3000K/6000K • Size: 33\*33mm Customized: Please Contact Us • Highlight: No Flashing Smart LED Module, 6000K Smart LED Module,

### COB LED Chip Light Matrix AC 220V 3W 5W 7W 9W Intelligent IC Without Driver LED Bulb Floodlight Spotlight

| Model         | NEW 3511    |
|---------------|-------------|
| Voltage       | 220V        |
| Power         | 5W/7W/9W    |
| Hole diameter | 3mm         |
| Chip Size     | Φ11mm       |
| ССТ           | 3000K/6000K |
| Size          | 33*33mm     |