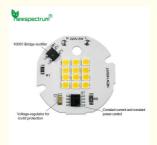

# Smart IC No Driver

# Why is it safer?

A3:More secure with multiple protections

| Our chips are<br>brighter than others       | (1) | Ordinary chip |
|---------------------------------------------|-----|---------------|
| 1000V bridge rectifier                      | (2) | No            |
| Constant current and constant power control | (3) | No            |
| Voltage-regulator for icvdd protection      | (4) | No            |