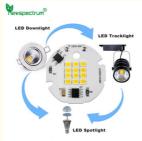

# **Product Specification**

Product Name: SMD LED Chip 12W

Power: 5WCCT: 3000KChip Material: INGAN

• Application: Spotlights/Downlight/Track Light

• Highlight: 220V SMD LED Chip, 3000k SMD LED Chip,

Great Heat Dissipation Cob Led 3000k

# Application scenarios