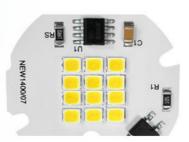

# 220V LED Chip manufacturer Integrated Smart IC On Board LED Encapsulation Series 5W Bulb LED Chip

| voltage       | 220V  |
|---------------|-------|
| Chip material | INGAN |
| ССТ           | 3000K |
| power         | 5W    |

# **Product Details**

High quality light-emitting chip long service life

Durable aluminum substrate provide great heat dissipation effect

Smart IC chip miniaturization, intelligent extend product's lifespan