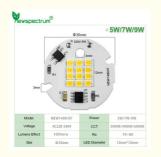

# **Product Specification**

Product Name: SMD LED Chip 12W

Power: 5WCCT: 3000KChip Material: INGAN

• Application: Spotlights/Downlight/Track Light

• Highlight: 220V SMD LED Chip, 3000k SMD LED Chip,

Great Heat Dissipation Cob Led 3000k

# 220V LED Chip manufacturer Integrated Smart IC On Board LED Encapsulation Series 5W Bulb LED Chip

| voltage       | 220V  |
|---------------|-------|
| Chip material | INGAN |
| ССТ           | 3000K |
| power         | 5W    |

# **Product Details**

High quality light-emitting chip long service life

Durable aluminum substrate provide great heat dissipation effect

Smart IC chip miniaturization, intelligent extend product's lifespan