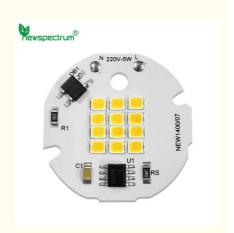

# **Product Specification**

Product Name: SMD LED Chip 12W

Power: 5WCCT: 3000KChip Material: INGAN

• Application: Spotlights/Downlight/Track Light

• Highlight: 220V SMD LED Chip, 3000k SMD LED Chip,

Great Heat Dissipation Cob Led 3000k

# 220V LED Chip manufacturer Integrated Smart IC On Board LED Encapsulation Series 5W Bulb LED Chip

| voltage       | 220V  |
|---------------|-------|
| Chip material | INGAN |
| ССТ           | 3000K |
| power         | 5W    |

# **Product Details**

High quality light-emitting chip long service life

Durable aluminum substrate provide great heat dissipation effect

Smart IC chip miniaturization, intelligent extend product's lifespan