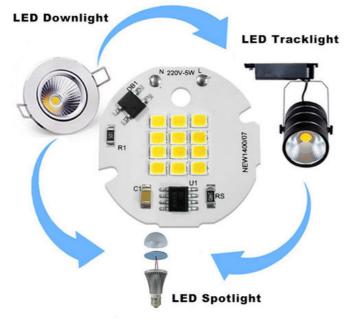

# Application scenarios

# **Product Specification**

Product Name: SMD LED Chip 12W

Power: 5WCCT: 3000KChip Material: INGAN

• Application: Spotlights/Downlight/Track Light

• Highlight: 220V SMD LED Chip, 3000k SMD LED Chip,

Great Heat Dissipation Cob Led 3000k