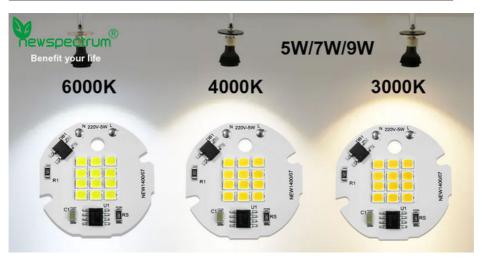

# **Product Specification**

Product Name: SMD LED Chip 12W

Power: 5WCCT: 3000KChip Material: INGAN

• Application: Spotlights/Downlight/Track Light

• Highlight: 220V SMD LED Chip, 3000k SMD LED Chip,

Great Heat Dissipation Cob Led 3000k

# 220V LED Chip manufacturer Integrated Smart IC On Board LED Encapsulation Series 5W Bulb LED Chip

| voltage       | 220V  |
|---------------|-------|
| Chip material | INGAN |
| ССТ           | 3000K |
| power         | 5W    |