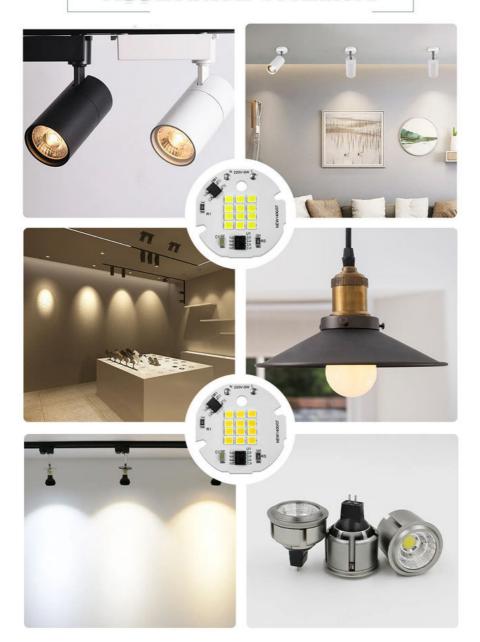

able

• Packaging Details: Antistatic bag,boxes in carton.

• Delivery Time: 3-5 workdays

• Payment Terms: L/C, D/A, D/P, T/T, Western Union,

MoneyGram

• Supply Ability: 100000pcs/day



# **Product Specification**

Product Name: SMD LED Chip 12W

Power: 5WCCT: 3000KChip Material: INGAN

• Application: Spotlights/Downlight/Track Light

• Highlight: 220V SMD LED Chip, 3000k SMD LED Chip,

Great Heat Dissipation Cob Led 3000k



## More Images







# 220V LED Chip manufacturer Integrated Smart IC On Board LED Encapsulation Series 5W Bulb LED Chip

| voltage       | 220V  |
|---------------|-------|
| Chip material | INGAN |
| ССТ           | 3000K |
| power         | 5W    |



# Are you still worrying these problem?

Short circuit? Burn out? Poor quality?





# Application scenarios



# **Product Details**



High quality light-emitting chip long service life





Durable aluminum substrate provide great heat dissipation effect

Smart IC chip miniaturization, intelligent extend product's lifespan



# Smart IC No Driver







# Why is it safer?

A3:More secure with multiple protections



| Our chips are<br>brighter than others       | (1) | Ordinary chip |
|---------------------------------------------|-----|---------------|
| 1000V bridge rectifier                      | (2) | No            |
| Constant current and constant power control | (3) | No            |
| Voltage-regulator for icvdd protection      | (4) | No            |

# **FAQ**

## Q1. Are you a manufacturer or trading company?

A: Shenzhen Colighting Ltd is a leading LED light source manufacturer foun