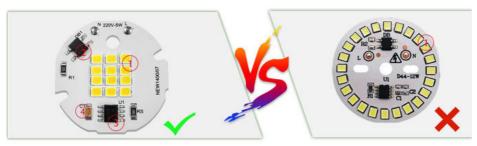

# Why is it safer?

A3:More secure with multiple protections

| Our chips are<br>brighter than others       | (1) | Ordinary chip |
|---------------------------------------------|-----|---------------|
| 1000V bridge rectifier                      | (2) | No            |
| Constant current and constant power control | (3) | No            |
| Voltage-regulator for icvdd protection      | (4) | No            |