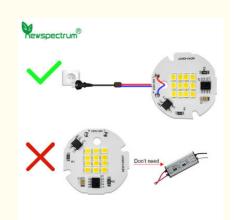

# Smart IC No Driver

# Why is it safer?

A3:More secure with multiple protections

| Our chips are<br>brighter than others       | (1) | Ordinary chip |
|---------------------------------------------|-----|---------------|
| 1000V bridge rectifier                      | (2) | No            |
| Constant current and constant power control | (3) | No            |
| Voltage-regulator for icvdd protection      | (4) | No            |