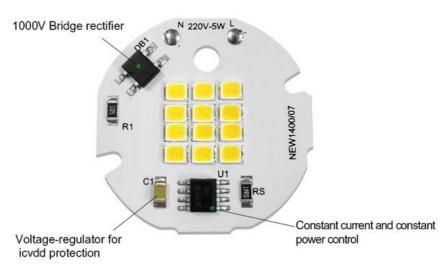

# Why is it safer?

A3:More secure with multiple protections

| Our chips are<br>brighter than others       | (1) | Ordinary chip |
|---------------------------------------------|-----|---------------|
| 1000V bridge rectifier                      | (2) | No            |
| Constant current and constant power control | (3) | No            |
| Voltage-regulator for icvdd protection      | (4) | No            |