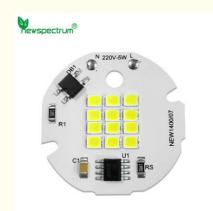

# **Product Details**

High quality light-emitting chip long service life

Durable aluminum substrate provide great heat dissipation effect

Smart IC chip miniaturization, intelligent extend product's lifespan