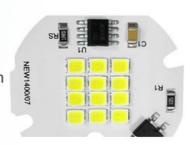

# Driver on board no flicker 5W 100lm/w AC 220V 6000K SMD led chips on Board LED COB IC driver for 5W led bulb board

| voltage       | 220V  |
|---------------|-------|
| Chip material | INGAN |
| CCT           | 6000K |
| power         | 5W    |

# Smart 1C No Driver

| Model         | NEW1400/07 | Power        | 5W/7W/9W          |
|---------------|------------|--------------|-------------------|
| Voltage       | AC220-240V | ССТ          | 3000K/4000K/6000K |
| Lumens Effect | 100lm/w    | Ra           | 70~80             |
| Size          | Ф35mm      | LED Diameter | 12mm*12mm         |