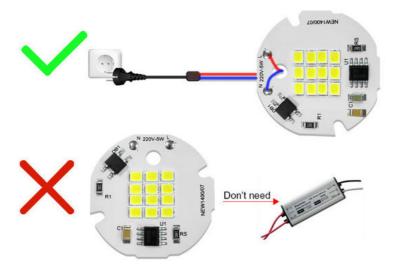

## Are you still worrying these problem?

Short circuit? Burn out? Poor quality?

# Why is it safer?

A3:More secure with multiple protections

| Our chips are<br>brighter than others       | (1) | Ordinary chip |
|---------------------------------------------|-----|---------------|
| 1000V bridge rectifier                      | (2) | No            |
| Constant current and constant power control | (3) | No            |
| Voltage-regulator for icvdd protection      | (4) | No            |