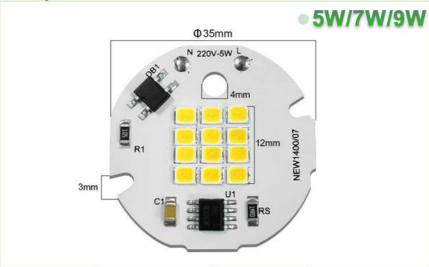

# Smart 1C No Driver

| Model         | NEW1400/07 | Power        | 5W/7W/9W          |
|---------------|------------|--------------|-------------------|
| Voltage       | AC220-240V | ССТ          | 3000K/4000K/6000K |
| Lumens Effect | 100lm/w    | Ra           | 70~80             |
| Size          | Ф35mm      | LED Diameter | 12mm*12mm         |