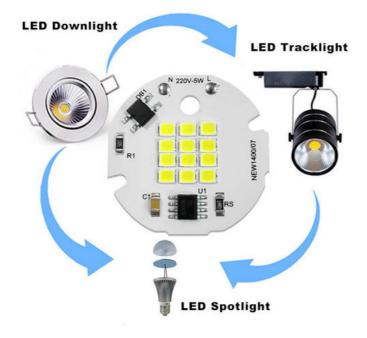

## **Product Specification**

Product Name: SMD LED Chip 12W

Power: 5WCCT: 6000K

• Application: Spotlights/Downlight/Track Light

Voltage: 220V220V Chip Material: INGAN

Highlight: No Flicker Cob Chip On Board,
 6000K Cob Chip On Board,

# Driver on board no flicker 5W 100lm/w AC 220V 6000K SMD led chips on Board LED COB IC driver for 5W led bulb board

| voltage       | 220V  |
|---------------|-------|
| Chip material | INGAN |
| CCT           | 6000K |
| power         | 5W    |