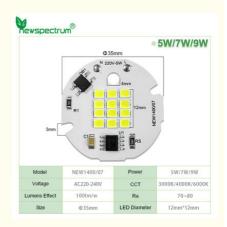

# Smart 1C No Driver

| Model         | NEW1400/07 | Power        | 5W/7W/9W          |
|---------------|------------|--------------|-------------------|
| Voltage       | AC220-240V | ССТ          | 3000K/4000K/6000K |
| Lumens Effect | 100lm/w    | Ra           | 70~80             |
| Size          | Ф35mm      | LED Diameter | 12mm*12mm         |