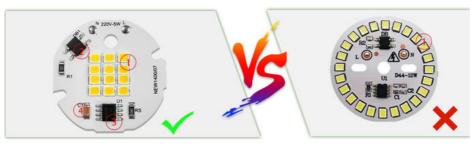

# Why is it safer?

A3:More secure with multiple protections

| Our chips are<br>brighter than others       | (1) | Ordinary chip |
|---------------------------------------------|-----|---------------|
| 1000V bridge rectifier                      | (2) | No            |
| Constant current and constant power control | (3) | No            |
| Voltage-regulator for icvdd protection      | (4) | No            |