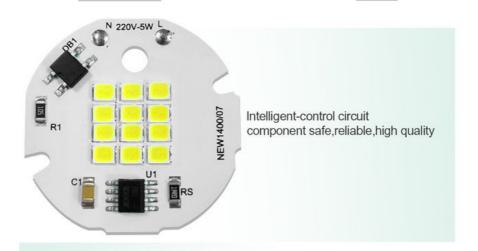

# **Product Details**

High quality light-emitting chip long service life

Durable aluminum substrate provide great heat dissipation effect

Smart IC chip miniaturization, intelligent extend product's lifespan

# Smart 1C No Driver

| Model         | NEW1400/07 | Power        | 5W/7W/9W          |
|---------------|------------|--------------|-------------------|
| Voltage       | AC220-240V | ССТ          | 3000K/4000K/6000K |
| Lumens Effect | 100lm/w    | Ra           | 70~80             |
| Size          | Ф35mm      | LED Diameter | 12mm*12mm         |