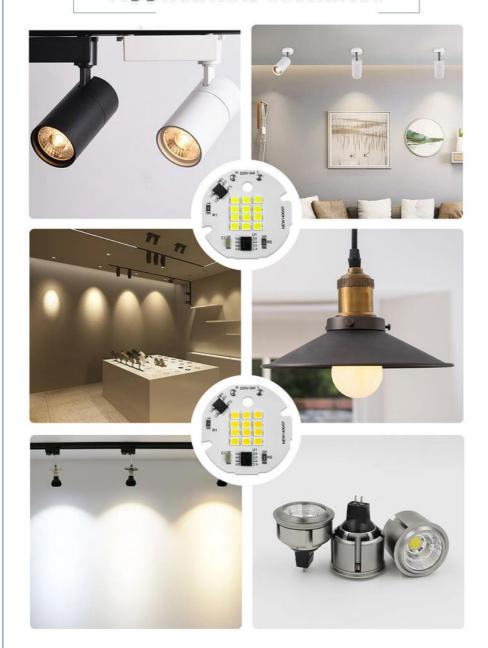

r                      | (2) | No            |
| Constant current and constant power control | (3) | No            |
| Voltage-regulator for icvdd protection      | (4) | No            |

# **Product Details**



High quality light-emitting chip long service life





Durable aluminum substrate provide great heat dissipation effect

Smart IC chip miniaturization, intelligent extend product's lifespan



# Smart 1C No Driver











| Model         | NEW1400/07 | Power        | 5W/7W/9W          |
|---------------|------------|--------------|-------------------|
| Voltage       | AC220-240V | ССТ          | 3000K/4000K/6000K |
| Lumens Effect | 100lm/w    | Ra           | 70~80             |
| Size          | Ф35mm      | LED Diameter | 12mm*12mm         |

## **Application scenarios**



## **FAQ**

## Q1. Are you a manufacturer or trading company?

A:Shenzhen Colighting Ltd is a leading LED light source manufacturer founded in 2013 in Shenzhen, China. We have a professional R & D team with more than 18 years experiences in LED industry. We have many patent products with independent innovation. Furthermore, we provide standardization products as well as customization service that already benefited many customers all over the world with "OPTIMAL" quality products at "OPTIMAL" prices.

## Q2: Do you supply OEM & ODM service?

A2: YES, absolutely it can be realized. Colighting focus on OEM & ODM service more than 12 years.

#### Q3: All the pictures are real photo?

A3: Yes, the pictures of all products on this page are 100% real shoot by us.

### Q4: Can I have a sample or