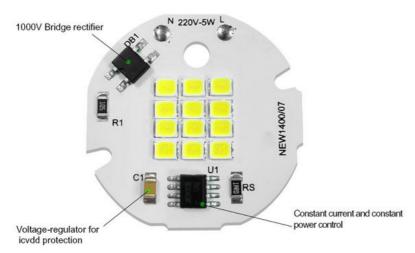

# Why is it safer?

A3:More secure with multiple protections

| Our chips are<br>brighter than others       | (1) | Ordinary chip |
|---------------------------------------------|-----|---------------|
| 1000V bridge rectifier                      | (2) | No            |
| Constant current and constant power control | (3) | No            |
| Voltage-regulator for icvdd protection      | (4) | No            |