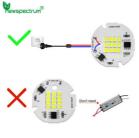

## Are you still worrying these problem?

Short circuit? Burn out? Poor quality?

# Why is it safer?

A3:More secure with multiple protections

| Our chips are<br>brighter than others       | (1) | Ordinary chip |
|---------------------------------------------|-----|---------------|
| 1000V bridge rectifier                      | (2) | No            |
| Constant current and constant power control | (3) | No            |
| Voltage-regulator for icvdd protection      | (4) | No            |