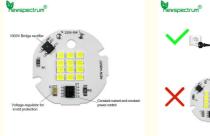

# Why is it safer?

A3:More secure with multiple protections

| Our chips are<br>brighter than others       | (1) | Ordinary chip |
|---------------------------------------------|-----|---------------|
| 1000V bridge rectifier                      | (2) | No            |
| Constant current and constant power control | (3) | No            |
| Voltage-regulator for icvdd protection      | (4) | No            |