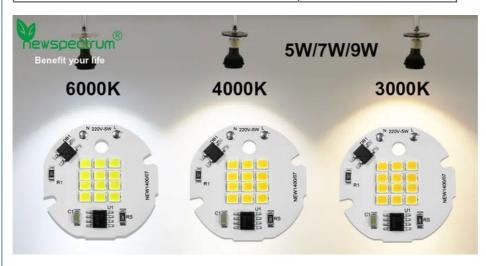

# Smart 1C No Driver

| Model         | NEW1400/07 | Power        | 5W/7W/9W          |
|---------------|------------|--------------|-------------------|
| Voltage       | AC220-240V | ССТ          | 3000K/4000K/6000K |
| Lumens Effect | 100lm/w    | Ra           | 70~80             |
| Size          | Ф35mm      | LED Diameter | 12mm*12mm         |