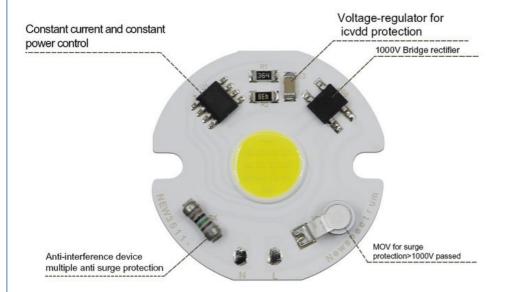

#### **Features:**

- ①: Unmanned driving/no flashing
- ②: High brightness/fast heat dissipation/high color rendering
- ③ : High lumens/No flicker/Energy saving
- 4 : Long lifespan/Instant start/No flashing
- ⑤ : Solid state/shockproof
- 6: Low power/energy saving

## **Product Details**