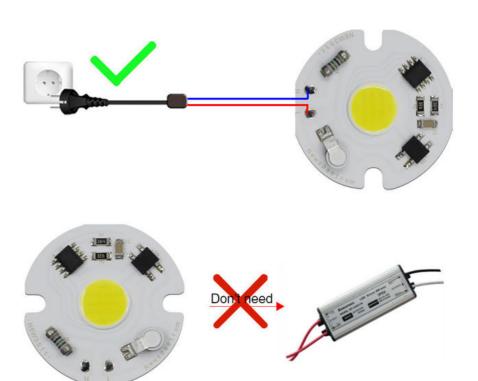

# Smart IC No Driver

## Smart IC No Driver

#### **Features:**

- ①: Unmanned driving/no flashing
- ②: High brightness/fast heat dissipation/high color rendering
- ③ : High lumens/No flicker/Energy saving
- 4 : Long lifespan/Instant start/No flashing
- ⑤ : Solid state/shockproof
- 6: Low power/energy saving