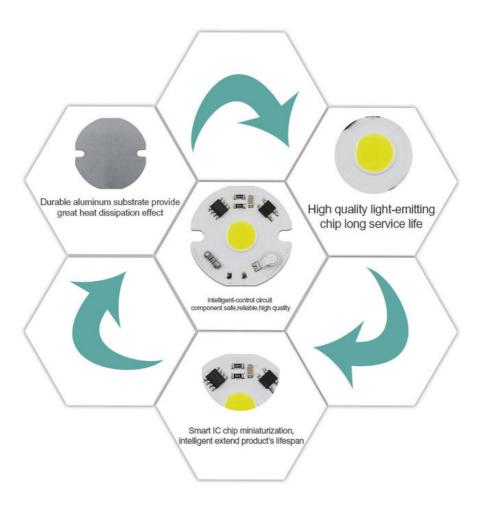

#### **Features:**

- ①: Unmanned driving/no flashing
- ②: High brightness/fast heat dissipation/high color rendering
- ③ : High lumens/No flicker/Energy saving
- 4 : Long lifespan/Instant start/No flashing
- ⑤ : Solid state/shockproof
- 6: Low power/energy saving

## **Product Parameter**