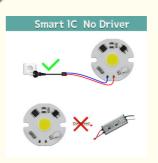

#### Shockproof Cob Chip On Board Matrix AC 220V Unmanned Driving

#### **Basic Information**

Place of Origin: Shenzhen China
Brand Name: newspectrum
Model Number: NEW3511
Minimum Order Quantity: 100pcs
Price: Negotiable

• Packaging Details: Antistatic bag,boxes in carton.

• Delivery Time: 5-8 work days

• Payment Terms: L/C, D/A, D/P, T/T, Western Union,

Money Gram

Supply Ability: 100000pcs/day



#### **Product Specification**

Model: NEW 3511Voltage: 220V

• Power: 3W/5W/7W/9W

• Hole Diameter: 3mm

Chip Size: 11mm\*11mm
CCT: 6000K/3000K
Size: 33mm\*33mm
Customized: Please Contact Us

Highlight: Shockproof Cob Chip On Board,
 AC 220V Cob Chip On Board

# Smart IC No Driver



#### More Images









## COB LED Chip Light Matrix AC 220V 3W 5W 7W 9W Intelligent IC Without Driver LED Bulb Floodlight Spotlight

| Model         | NEW3511     |
|---------------|-------------|
| Voltage       | 220V        |
| Power         | 3W/5W/7W/9W |
| Hole diameter | 3mm         |
| Chip Size     | Ф11mm       |
| ССТ           | 6000K/3000K |
| Size          | 33mm*33mm   |

#### **Features:**

- ①: Unmanned driving/no flashing
- ②: High brightness/fast heat dissipation/high color rendering
- ③ : High lumens/No flicker/Energy saving
- 4 : Long lifespan/Instant start/No flashing
- ⑤ : Solid state/shockproof
- 6: Low power/energy saving

#### Why Choose Newspectrum?

- ①: We are a manufacturer, focusing on AC COB 12 years
- 2: High quality control standards, quality assurance
- 3: over 12 years OEM