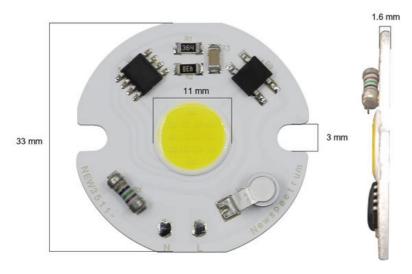

#### **Product Specification**

Model: NEW 3511Voltage: 220V

• Power: 3W/5W/7W/9W

• Hole Diameter: 3mm

Chip Size: 11mm\*11mm
CCT: 6000K/3000K
Size: 33mm\*33mm
Customized: Please Contact Us

Highlight: Shockproof Cob Chip On Board,
 AC 220V Cob Chip On Board

## COB LED Chip Light Matrix AC 220V 3W 5W 7W 9W Intelligent IC Without Driver LED Bulb Floodlight Spotlight

| Model         | NEW3511     |
|---------------|-------------|
| Voltage       | 220V        |
| Power         | 3W/5W/7W/9W |
| Hole diameter | 3mm         |
| Chip Size     | Ф11mm       |
| ССТ           | 6000K/3000K |
| Size          | 33mm*33mm   |