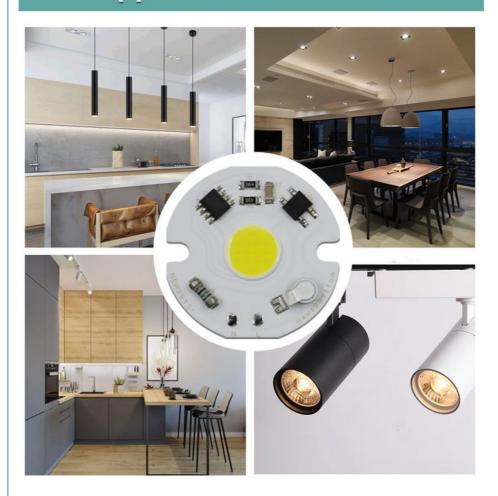

|
| Power         | 3W/5W/7W/9W |
| Hole diameter | 3mm         |
| Chip Size     | Ф11mm       |
| ССТ           | 6000K/3000K |
| Size          | 33mm*33mm   |

#### **Features:**

- ①: Unmanned driving/no flashing
- ②: High brightness/fast heat dissipation/high color rendering
- ③ : High lumens/No flicker/Energy saving
- 4 : Long lifespan/Instant start/No flashing
- ⑤ : Solid state/shockproof
- 6: Low power/energy saving

#### Why Choose Newspectrum?

- ①: We are a manufacturer, focusing on AC COB 12 years
- 2: High quality control standards, quality assurance
- 3: over 12 years OEM + ODM experience
- 4: Custom products based oncustomers'needs
- **⑤:** Reliable, consistent and timely service





## Smart IC No Driver



## **Product Parameter**







## Application scenarios



### Product introduction



| Voltage       | 220V-240V(50~60Hz)                  |    |       |    |  |
|---------------|-------------------------------------|----|-------|----|--|
| Power         | 3W                                  | 5W | 7W    | 9W |  |
| Luminous Flux | 120 lm/w                            |    |       |    |  |
| CCT           | 3000K                               |    | 6000K |    |  |
| Application   | GU10/GU5.3/MR16 Spotlight Downlight |    |       |    |  |

## Real Photo









## **Product Details**



# Application



# Packing



#### Exhibition





We highly appreciate your reviews as they allow us to offer better services to you. Your satisfaction and positive feedback are very important to our business's development. If you are not satisfied with you