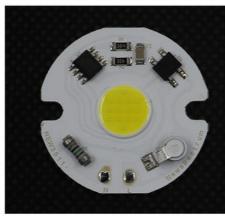

## COB LED Chip Light Matrix AC 220V 3W 5W 7W 9W Intelligent IC Without Driver LED Bulb Floodlight Spotlight

| Model         | NEW3511     |
|---------------|-------------|
| Voltage       | 220V        |
| Power         | 3W/5W/7W/9W |
| Hole diameter | 3mm         |
| Chip Size     | Ф11mm       |
| ССТ           | 6000K/3000K |
| Size          | 33mm*33mm   |

## Real Photo