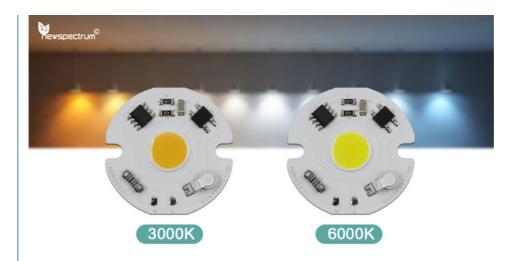

#### **Product Specification**

Model: NEW 3511Voltage: 220V

• Power: 3W/5W/7W/9W

• Hole Diameter: 3mm

Chip Size: 11mm\*11mm
CCT: 6000K/3000K
Size: 33mm\*33mm
Customized: Please Contact Us

Highlight: Shockproof Cob Chip On Board,
 AC 220V Cob Chip On Board

## COB LED Chip Light Matrix AC 220V 3W 5W 7W 9W Intelligent IC Without Driver LED Bulb Floodlight Spotlight

| Model         | NEW3511     |
|---------------|-------------|
| Voltage       | 220V        |
| Power         | 3W/5W/7W/9W |
| Hole diameter | 3mm         |
| Chip Size     | Ф11mm       |
| ССТ           | 6000K/3000K |
| Size          | 33mm*33mm   |

### Product introduction

| Voltage       | 220V-240V(50~60Hz)                  |    |       |    |  |
|---------------|-------------------------------------|----|-------|----|--|
| Power         | 3W                                  | 5W | 7W    | 9W |  |
| Luminous Flux | 120 lm/w                            |    |       |    |  |
| CCT           | 3000K                               |    | 6000K |    |  |
| Application   | GU10/GU5.3/MR16 Spotlight Downlight |    |       |    |  |