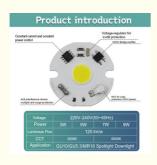

### Product introduction

| Voltage       | 220V-240V(50~60Hz)                  |    |       |    |  |
|---------------|-------------------------------------|----|-------|----|--|
| Power         | 3W                                  | 5W | 7W    | 9W |  |
| Luminous Flux | 120 lm/w                            |    |       |    |  |
| CCT           | 3000K                               |    | 6000K |    |  |
| Application   | GU10/GU5.3/MR16 Spotlight Downlight |    |       |    |  |