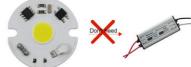

#### Shockproof Cob Chip On Board Matrix AC 220V Unmanned Driving

#### **Basic Information**

Place of Origin: Shenzhen China
Brand Name: newspectrum
Model Number: NEW3511
Minimum Order Quantity: 100pcs
Price: Negotiable

• Packaging Details: Antistatic bag,boxes in carton.

• Delivery Time: 5-8 work days

• Payment Terms: L/C, D/A, D/P, T/T, Western Union,

Money Gram

Supply Ability: 100000pcs/day



#### **Product Specification**

Model: NEW 3511Voltage: 220V

• Power: 3W/5W/7W/9W

• Hole Diameter: 3mm

Chip Size: 11mm\*11mm
CCT: 6000K/3000K
Size: 33mm\*33mm
Customized: Please Contact Us

Highlight: Shockproof Cob Chip On Board,
 AC 220V Cob Chip On Board

# Smart IC No Driver



#### More Images









## COB LED Chip Light Matrix AC 220V 3W 5W 7W 9W Intelligent IC Without Driver LED Bulb Floodlight Spotlight

| Model         | NEW3511     |
|---------------|-------------|
| Voltage       | 220V        |
| Power         | 3W/5W/7W/9W |
| Hole diameter | 3mm         |
| Chip Size     | Ф11mm       |
| ССТ           | 6000K/3000K |
| Size          | 33mm*33mm   |

#### **Features:**

- ①: Unmanned driving/no flashing
- ②: High brightness/fast heat dissipation/high color rendering
- ③ : High lumens/No flicker/Energy saving
- 4 : Long lifespan/Instant start/No flashing
- ⑤ : Solid state/shockproof
- 6: Low power/energy saving

#### Why Choose Newspectrum?

- ①: We are a manufacturer, focusing on AC COB 12 years
- 2: High quality control standards, quality assuranc