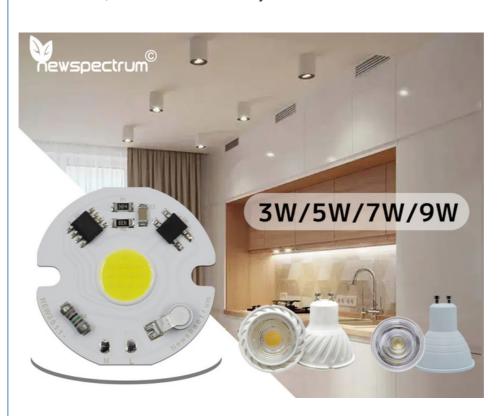

#### **Product Specification**

Model: NEW 3511Voltage: 220V

• Power: 3W/5W/7W/9W

• Hole Diameter: 3mm

Chip Size: 11mm\*11mm
CCT: 6000K/3000K
Size: 33mm\*33mm
Customized: Please Contact Us

Highlight: Shockproof Cob Chip On Board,
 AC 220V Cob Chip On Board

### Product introduction

| Voltage       | 220V-240V(50~60Hz)                  |    |       |    |  |
|---------------|-------------------------------------|----|-------|----|--|
| Power         | 3W                                  | 5W | 7W    | 9W |  |
| Luminous Flux | 120 lm/w                            |    |       |    |  |
| CCT           | 3000K                               |    | 6000K |    |  |
| Application   | GU10/GU5.3/MR16 Spotlight Downlight |    |       |    |  |