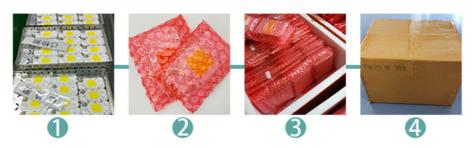

# Packing

#### **Basic Information**

Place of Origin: Shenzhen China
Brand Name: newspectrum
Model Number: NEW3511
Minimum Order Quantity: 100pcs
Price: Negotiable

• Packaging Details: Antistatic bag,boxes in carton.