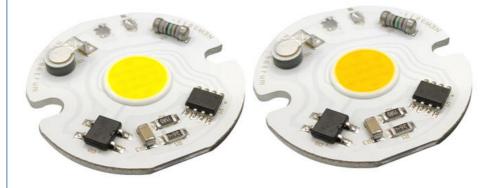

----|
| Voltage       | 220V        |
| Power         | 3W/5W/7W/9W |
| Hole diameter | 3mm         |
| Chip Size     | Ф11mm       |
| ССТ           | 6000K/3000K |
| Size          | 33mm*33mm   |

#### **Features:**

- ①: Unmanned driving/no flashing
- ②: High brightness/fast heat dissipation/high color rendering
- ③ : High lumens/No flicker/Energy saving
- 4 : Long lifespan/Instant start/No flashing
- ⑤ : Solid state/shockproof
- 6: Low power/energy saving

#### Why Choose Newspectrum?

- ①: We are a manufacturer, focusing on AC COB 12 years
- 2: High quality control standards, quality assurance
- 3: over 12 years OEM + ODM experience
- 4: Custom products based oncustomers'needs
- **⑤:** Reliable, consistent and timely service





## Smart IC No Driver



## **Product Parameter**







## Application scenarios



### Product introduction



| Voltage       | 220V-240V(50~60Hz)                  |    |       |    |  |
|---------------|-------------------------------------|----|-------|----|--|
| Power         | 3W                                  | 5W | 7W    | 9W |  |
| Luminous Flux | 120 lm/w                            |    |       |    |  |
| CCT           | 3000K                               |    | 6000K |    |  |
| Application   | GU10/GU5.3/MR16 Spotlight Downlight |    |       |    |  |

## Real Photo









## **Product Details**



# Application



# Packing



#### Exhibition





We highly appreciate your reviews as they allow us to offer better services to you. Your satisfaction and positive feedback are very important to our business's development. If yo