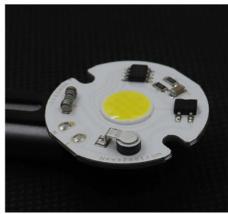

## COB LED Chip Light Matrix AC 220V 3W 5W 7W 9W Intelligent IC Without Driver LED Bulb Floodlight Spotlight

| Model         | NEW3511     |
|---------------|-------------|
| Voltage       | 220V        |
| Power         | 3W/5W/7W/9W |
| Hole diameter | 3mm         |
| Chip Size     | Ф11mm       |
| ССТ           | 6000K/3000K |
| Size          | 33mm*33mm   |

## Real Photo