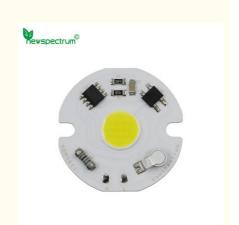

## COB LED Chip Light Matrix AC 220V 3W 5W 7W 9W Intelligent IC Without Driver LED Bulb Floodlight Spotlight

| Model         | NEW3511     |
|---------------|-------------|
| Voltage       | 220V        |
| Power         | 3W/5W/7W/9W |
| Hole diameter | 3mm         |
| Chip Size     | Ф11mm       |
| ССТ           | 6000K/3000K |
| Size          | 33mm*33mm   |