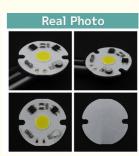

#### Shockproof Cob Chip On Board Matrix AC 220V Unmanned Driving

#### **Basic Information**

Place of Origin: Shenzhen China
Brand Name: newspectrum
Model Number: NEW3511
Minimum Order Quantity: 100pcs
Price: Negotiable

• Packaging Details: Antistatic bag,boxes in carton.

• Delivery Time: 5-8 work days

• Payment Terms: L/C, D/A, D/P, T/T, Western Union,

Money Gram

Supply Ability: 100000pcs/day



#### **Product Specification**

Model: NEW 3511Voltage: 220V

• Power: 3W/5W/7W/9W

• Hole Diameter: 3mm

Chip Size: 11mm\*11mm
CCT: 6000K/3000K
Size: 33mm\*33mm
Customized: Please Contact Us

Highlight: Shockproof Cob Chip On Board,
 AC 220V Cob Chip On Board

# Smart IC No Driver



#### More Images









## COB LED Chip Light Matrix AC 220V 3W 5W 7W 9W Intelligent IC Without Driver LED Bulb Floodlight Spotlight

| Model         | NEW3511     |
|---------------|-------------|
| Voltage       | 220V        |
| Power         | 3W/5W/7W/9W |
| Hole diameter | 3mm         |
| Chip Size     | Ф11mm       |
| ССТ           | 6000K/3000K |
| Size          | 33mm*33mm   |

#### **Features:**

- ①: Unmanned driving/no flashing
- ②: High brightness/fast heat dissipation/high color rendering
- ③ : High lumens/No flicker/Energy saving
- 4 : Long lifespan/Instant start/No flashing
- ⑤ : Solid state/shockproof
- 6: Low power/energy saving

#### Why Choose Newspectrum?

- ①: We are a manufacturer, focusing on AC COB 12 years
- 2: High quality control standards, quality assurance
- 3: over 12 years OEM +