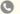

#### **Product Specification**

Model: NEW 3511Voltage: 220V

• Power: 3W/5W/7W/9W

• Hole Diameter: 3mm

Chip Size: 11mm\*11mm
CCT: 6000K/3000K
Size: 33mm\*33mm
Customized: Please Contact Us

Highlight: Shockproof Cob Chip On Board,
 AC 220V Cob Chip On Board

## COB LED Chip Light Matrix AC 220V 3W 5W 7W 9W Intelligent IC Without Driver LED Bulb Floodlight Spotlight

| Model         | NEW3511     |
|---------------|-------------|
| Voltage       | 220V        |
| Power         | 3W/5W/7W/9W |
| Hole diameter | 3mm         |
| Chip Size     | Ф11mm       |
| ССТ           | 6000K/3000K |
| Size          | 33mm*33mm   |