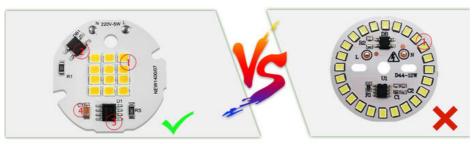

### Are you still worrying these problem?

Short circuit? Burn out? Poor quality?

# Why is it safer?

A3:More secure with multiple protections

| Our chips are<br>brighter than others       | (1) | Ordinary chip |
|---------------------------------------------|-----|---------------|
| 1000V bridge rectifier                      | (2) | No            |
| Constant current and constant power control | (3) | No            |
| Voltage-regulator for icvdd protection      | (4) | No            |