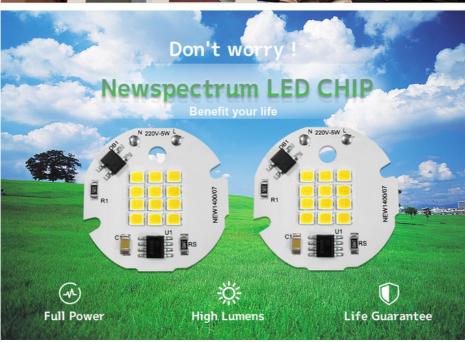

### 5W SMD LED Chip Encapsulation Series Brighter Safe And Reliable

### **Product Specification**

• Product Name: SMD LED Chip 12W

Power: 5WCCT: 4000K

• Application: Spotlights/Downlight/Track Light

Voltage: 220VChip Material: INGAN

• Highlight: 5W SMD LED Chip, Safe Reliable SMD LED Chip

# LED Chip Manufacturer LED Encapsulation Series Brighter SMD1235A led chip 220v Led Bulb Chip

| voltage       | 220V  |
|---------------|-------|
| Chip material | INGAN |
| ССТ           | 4000K |
| power         | 5W    |