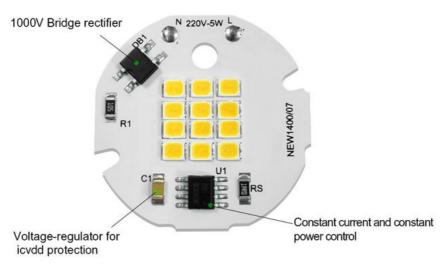

# Why is it safer?

A3:More secure with multiple protections

| Our chips are<br>brighter than others       | (1) | Ordinary chip |
|---------------------------------------------|-----|---------------|
| 1000V bridge rectifier                      | (2) | No            |
| Constant current and constant power control | (3) | No            |
| Voltage-regulator for icvdd protection      | (4) | No            |