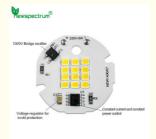

### 5W SMD LED Chip Encapsulation Series Brighter Safe And Reliable

### **Product Specification**

• Product Name: SMD LED Chip 12W

Power: 5WCCT: 4000K

• Application: Spotlights/Downlight/Track Light

Voltage: 220VChip Material: INGAN

• Highlight: 5W SMD LED Chip, Safe Reliable SMD LED Chip

# LED Chip Manufacturer LED Encapsulation Series Brighter SMD1235A led chip 220v Led Bulb Chip

| voltage       | 220V  |
|---------------|-------|
| Chip material | INGAN |
| ССТ           | 4000K |
| power         | 5W    |