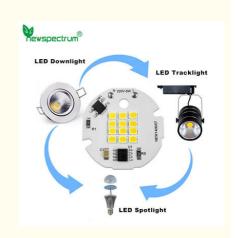

### 5W SMD LED Chip Encapsulation Series Brighter Safe And Reliable

### **Basic Information**

Place of Origin: Shenzhen China
Brand Name: newspectrum
Model Number: 1235A
Minimum Order Quantity: 100pcs
Price: Negotiable

• Packaging Details: Antistatic bag,boxes in carton.

• Delivery Time: 3-5 workdays

• Payment Terms: L/C, D/A, D/P, T/T, Western Union,

MoneyGram

• Supply Ability: 100000pcs/day



### **Product Specification**

• Product Name: SMD LED Chip 12W

Power: 5WCCT: 4000K

• Application: Spotlights/Downlight/Track Light

Voltage: 220VChip Material: INGAN

• Highlight: 5W SMD LED Chip, Safe Reliable SMD LED Chip



### More Images







# LED Chip Manufacturer LED Encapsulation Series Brighter SMD1235A led chip 220v Led Bulb Chip

| voltage       | 220V  |
|---------------|-------|
| Chip material | INGAN |
| ССТ           | 4000K |
| power         | 5W    |



### Are you still worrying these problem?

Short circuit? Burn out? Poor quality?





# Why is it safer?

A3:More secure with multiple protections



| Our chips are<br>brighter than others       | (1) | Ordinary chip |
|---------------------------------------------|-----|---------------|
| 1000V bridge rectifier