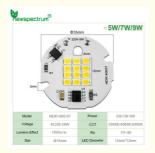

### **Product Specification**

• Product Name: SMD LED Chip 12W

Power: 5WCCT: 4000K

• Application: Spotlights/Downlight/Track Light

Voltage: 220VChip Material: INGAN

• Highlight: 5W SMD LED Chip, Safe Reliable SMD LED Chip

# LED Chip Manufacturer LED Encapsulation Series Brighter SMD1235A led chip 220v Led Bulb Chip

| voltage       | 220V  |
|---------------|-------|
| Chip material | INGAN |
| ССТ           | 4000K |
| power         | 5W    |