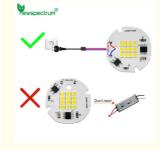

### Are you still worrying these problem?

Short circuit? Burn out? Poor quality?

# Why is it safer?

A3:More secure with multiple protections

| Our chips are<br>brighter than others       | (1) | Ordinary chip |
|---------------------------------------------|-----|---------------|
| 1000V bridge rectifier                      | (2) | No            |
| Constant current and constant power control | (3) | No            |
| Voltage-regulator for icvdd protection      | (4) | No            |