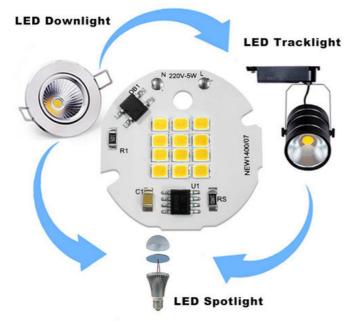

### **Product Specification**

• Product Name: SMD LED Chip 12W

Power: 5WCCT: 4000K

• Application: Spotlights/Downlight/Track Light

Voltage: 220VChip Material: INGAN

• Highlight: 5W SMD LED Chip, Safe Reliable SMD LED Chip

# LED Chip Manufacturer LED Encapsulation Series Brighter SMD1235A led chip 220v Led Bulb Chip

| voltage       | 220V  |
|---------------|-------|
| Chip material | INGAN |
| ССТ           | 4000K |
| power         | 5W    |

## **Application scenarios**