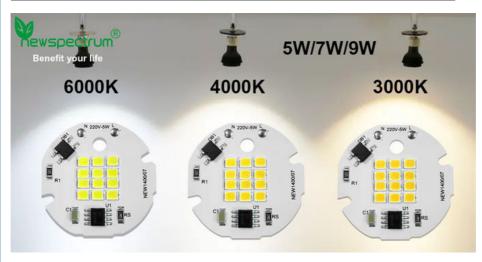

### **Product Specification**

• Product Name: SMD LED Chip 12W

Power: 5WCCT: 4000K

• Application: Spotlights/Downlight/Track Light

Voltage: 220VChip Material: INGAN

• Highlight: 5W SMD LED Chip, Safe Reliable SMD LED Chip

# LED Chip Manufacturer LED Encapsulation Series Brighter SMD1235A led chip 220v Led Bulb Chip

| voltage       | 220V  |
|---------------|-------|
| Chip material | INGAN |
| ССТ           | 4000K |
| power         | 5W    |

# Why is it safer?

A3:More secure with multiple protections

| Our chips are<br>brighter than others       | (1) | Ordinary chip |
|---------------------------------------------|-----|---------------|
| 1000V bridge rectifier                      | (2) | No            |
| Constant current and constant power control | (3) | No            |
| Voltage-regulator for icvdd protection      | (4) | No            |