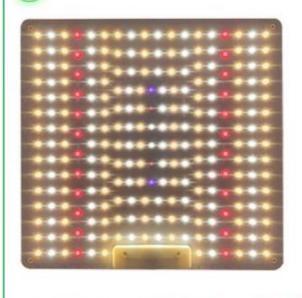

## 65W

295mm

3000K (126pcs)

Red 660nm IR 730nm (2pcs)

(2pcs)

**UV 395nm** (2pcs)

| Power Model   | QBGROW-120-65 / QBGROW-220-65 | Actual power    | 65W             |
|---------------|-------------------------------|-----------------|-----------------|
| Input Voltage | AC110~130V / 220~240V         | LED Qty         | 240pcs / 252pcs |
| Chip Model    | San'an Chips                  | HID Replacement | 650W HPS/MH     |
| Thickness     | 1.2mm                         | G.W.            | 0.65kg          |
| Product Size  | 295mm*295mm                   | Lifespan        | > 50000 hrs     |

## 100W

295mm

5000K (98pcs)

3000K (126pcs)

Red 660nm (24pcs)

IR 730nm (2pcs)

UV 395nm (2pcs)

| Power Model   | QBGROW-120-100 / QBGROW-220-100 | Actual power    | 100W            |
|---------------|---------------------------------|-----------------|-----------------|
| Input Voltage | AC110~130V / 220~240V           | LED Qty         | 240pcs / 252pcs |
| Chip Model    | San'an Chips                    | HID Replacement | 1000W HPS/MH    |
| Thickness     | 2.0mm                           | G.W.            | 0.85kg          |
| Product Size  | 295mm*295mm                     | Lifespan        | > 50000 hrs     |