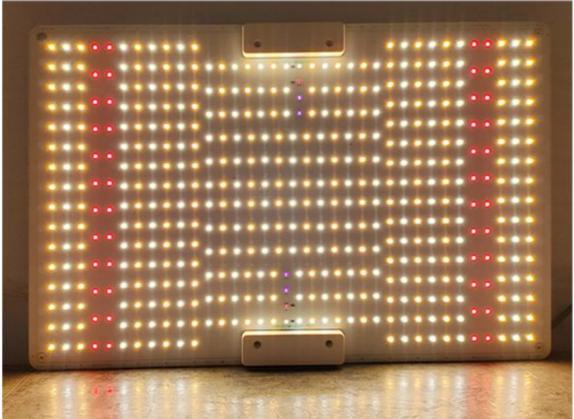

t | 1000W HPS/MH    |
| Thickness     | 2.0mm                           | G.W.            | 0.85kg          |
| Product Size  | 295mm*295mm                     | Lifespan        | > 50000 hrs     |





# **Product Details**





### NO Flicker Driver







Insulating cover (Prevent electric shock)

High quality aluminum board, better for heat dissipation.





Round lifting ring (Easy to install)

Waterproof rubber stopper



# **Hanging Suggestion**







Growth stage

Flowering stage

Fruiting stage

### Test in 4ft x 4ft Grow Tent-Full on



Height 16"(40cm)



4tf(120cm)

# 347 380 447 388 350 378 472 540 466 377 436 535 591 536 447

4tf(120cm)

### Height 20"(50cm)



4tf(120cm)



## Suitable for all kinds of plants



For Vegetable

For Flowers



For Fruit

# **Real Show**







# Package





## About us

Shenzhen Colighting Ltd which was founded in 2013 is the leading manufacturer of LED products in China.

We focus to AC/COB develop and

We focus to AC/COB develop and assemble the products of led modules, plant grow lighting, special lighting and so on.

Focus on AC/COB 10 Years

## Welcome to our factory!

**VIEW MORE>>** 



### Exhibition



## Why choose us?

- -We are a manufacturer, focusing on AC COB10 years
- -High quality control standards, quality assurance
- -over 10 years OEM + ODM experience
- -Custom products based oncustomers'needs
- -Reliable, consistent and timely service

# Please Leave Us 5 Star Feedback











### We greatly appreciate your 5-star feedback.

We highly appreciate your reviews as they allow us to offer better services to