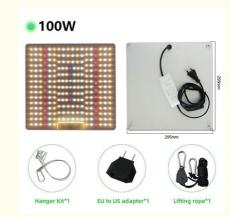

### **Product Specification**

• Power: 100W

• Voltage: AC 110-130V / 220-240V

• LED Chips: San An Chips

• CCT: 3000K+5000K+660nm+UV+IR

• Plug Type: EU / US Plug

• Product Size: 295mm\*295mm\*2.0mm

• Warranty: 2 Years

## 100W

295mm

5000K (98pcs)

3000K (126pcs)

Red 660nm (24pcs)

IR 730nm (2pcs)

UV 395nm (2pcs)

| Power Model   | QBGROW-120-100 / QBGROW-220-100 | Actual power    | 100W            |
|---------------|---------------------------------|-----------------|-----------------|
| Input Voltage | AC110~130V / 220~240V           | LED Qty         | 240pcs / 252pcs |
| Chip Model    | San'an Chips                    | HID Replacement | 1000W HPS/MH    |
| Thickness     | 2.0mm                           | G.W.            | 0.85kg          |
| Product Size  | 295mm*295mm                     | Lifespan        | > 50000 hrs     |