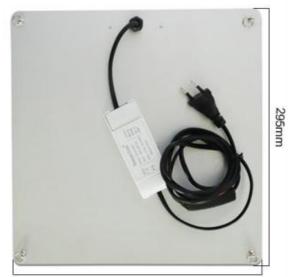

# Package

### NO Flicker Driver

Insulating cover (Prevent electric shock)

High quality aluminum board, better for heat dissipation.

Round lifting ring (Easy to install)

Waterproof rubber stopper