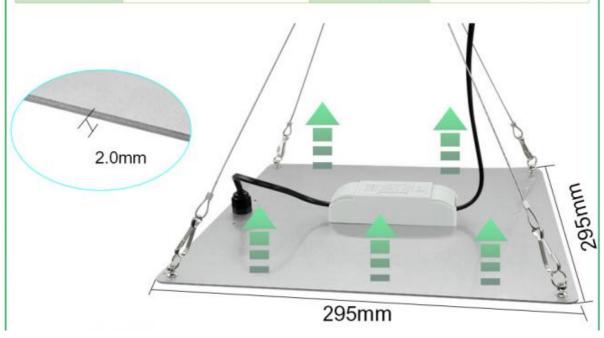

# **Hanging Suggestion**

Growth stage

Flowering stage

Fruiting stage

### **Product Specification**

• Power: 100W

• Voltage: AC 110-130V / 220-240V

• LED Chips: San An Chips

• CCT: 3000K+5000K+660nm+UV+IR

• Plug Type: EU / US Plug

• Product Size: 295mm\*295mm\*2.0mm

• Warranty: 2 Years