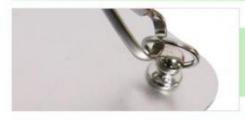

### NO Flicker Driver

Insulating cover (Prevent electric shock)

High quality aluminum board, better for heat dissipation.

Round lifting ring (Easy to install)

Waterproof rubber stopper