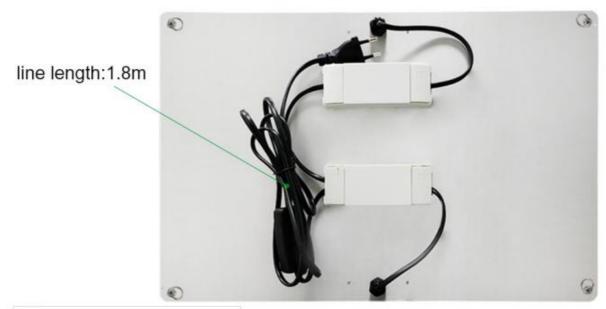

### NO Flicker Driver

Insulating cover (Prevent electric shock)

High quality aluminum board, better for heat dissipation.

Round lifting ring (Easy to install)

Waterproof rubber stopper