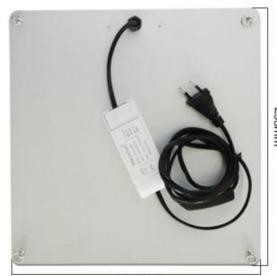

### NO Flicker Driver

Insulating cover (Prevent electric shock)

High quality aluminum board, better for heat dissipation.

Round lifting ring (Easy to install)

Waterproof rubber stopper