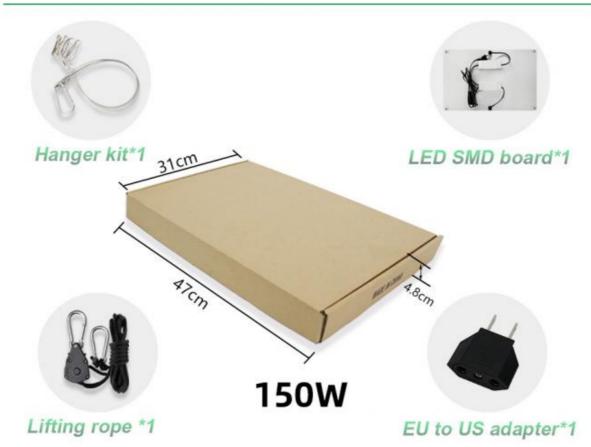

H    |
| Thickness     | 2.0mm                           | G.W.            | 0.85kg          |
| Product Size  | 295mm*295mm                     | Lifespan        | > 50000 hrs     |





# **Product Details**





### NO Flicker Driver







Insulating cover (Prevent electric shock)

High quality aluminum board, better for heat dissipation.





Round lifting ring (Easy to install)

Waterproof rubber stopper



# **Hanging Suggestion**







Growth stage

Flowering stage

Fruiting stage

### Test in 4ft x 4ft Grow Tent-Full on



Height 16"(40cm)



4tf(120cm)

# 347 380 447 388 350 378 472 540 466 377 436 535 591 536 447

4tf(120cm)

### Height 20"(50cm)



4tf(120cm)



## Suitable for all kinds of plants



For Vegetable

For Flowers



For Fruit

# **Real Show**







# Package





## About us

Shenzhen Colighting Ltd which was founded in 2013 is the leading manufacturer of LED products in China.

We focus to AC/COB develop and

We focus to AC/COB develop and assemble the products of led modules, plant grow lighting, special lighting and so on.

Focus on AC/COB 10 Years

## Welcome to our factory!

**VIEW MORE>>** 



### Exhibition



## Why choose us?

- -We are a manufacturer, focusing on AC COB10 years
- -High quality control standards, quality assurance
- -over 10 years OEM + ODM experience
- -Custom products based oncustomers'needs
- -Reliable, consistent and timely service

# Please Leave Us 5 Star Feedback











### We greatly appreciate your 5-star feedback.

We highly appreciate your reviews as they allow us to offer better services to you. Your sati