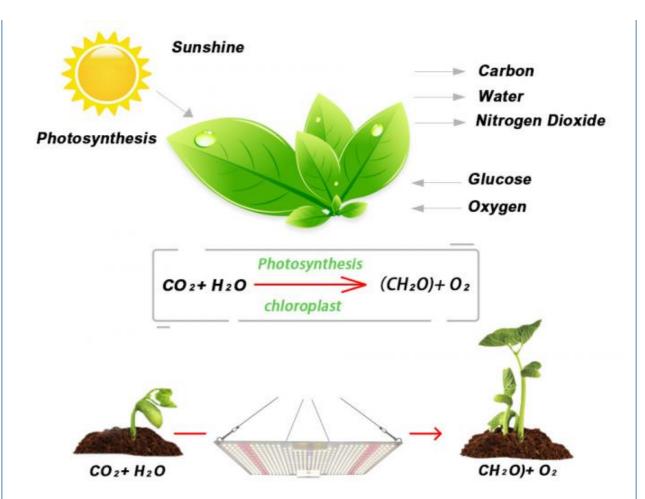

#### Tips:We have more led chips quantity than other suppliers

White Light(5000K): Promotes Plants Germination

Warm White Light (3000K): Boots Plants Flowering and Boost Yields

Red Light 660nm: Promotes Plants Flowering IR 730nm: Promote flowering and shade

UV 395nm: Promote the production of secondary metabolites