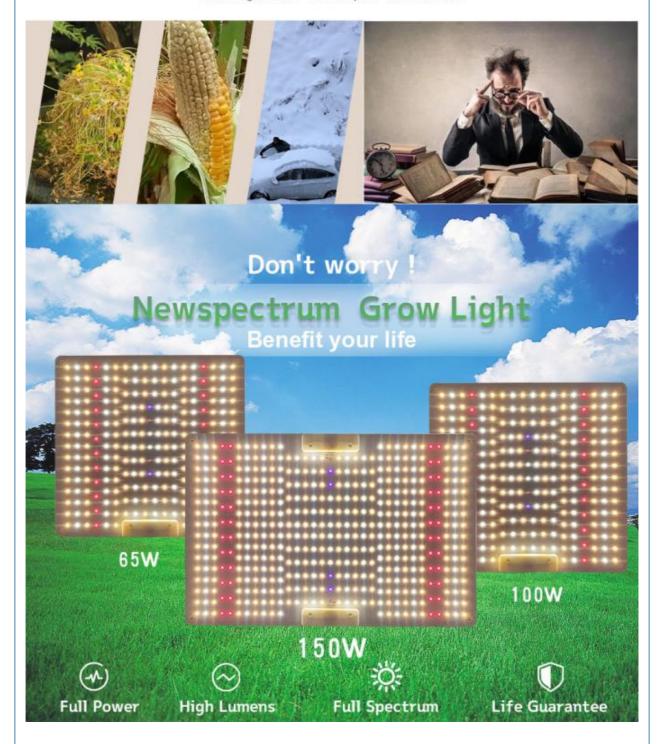

## Full Power 65W 100W 150W LED Grow Light Full Spectrum Samsung LM281B Growth Phyto Lamp for Greenhouse Plants Indoor Grow Tent

### Are you still worrying these problem?

Yellowing leaves? Low output? Bad weather?