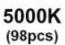

## 100W

295mm

5000K (98pcs)

3000K (126pcs)

Red 660nm (24pcs)

IR 730nm (2pcs)

UV 395nm (2pcs)

| Power Model   | QBGROW-120-100 / QBGROW-220-100 | Actual power    | 100W            |
|---------------|---------------------------------|-----------------|-----------------|
| Input Voltage | AC110~130V / 220~240V           | LED Qty         | 240pcs / 252pcs |
| Chip Model    | San'an Chips                    | HID Replacement | 1000W HPS/MH    |
| Thickness     | 2.0mm                           | G.W.            | 0.85kg          |
| Product Size  | 295mm*295mm                     | Lifespan        | > 50000 hrs     |