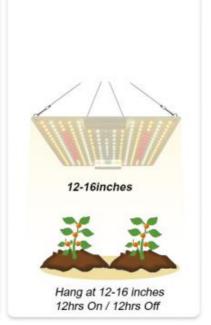

(2pcs)

| Power Model   | QBGROW-120-100 / QBGROW-220-100 | Actual power    | 100W            |
|---------------|---------------------------------|-----------------|-----------------|
| Input Voltage | AC110~130V / 220~240V           | LED Qty         | 240pcs / 252pcs |
| Chip Model    | San'an Chips                    | HID Replacement | 1000W HPS/MH    |
| Thickness     | 2.0mm                           | G.W.            | 0.85kg          |
| Product Size  | 295mm*295mm                     | Lifespan        | > 50000 hrs     |





# **Product Details**





### NO Flicker Driver







Insulating cover (Prevent electric shock)

High quality aluminum board, better for heat dissipation.





Round lifting ring (Easy to install)

Waterproof rubber stopper



# **Hanging Suggestion**







Growth stage

Flowering stage

Fruiting stage

### Test in 4ft x 4ft Grow Tent-Full on



Height 16"(40cm)



4tf(120cm)

# 347 380 447 388 350 378 472 540 466 377 436 535 591 536 447

4tf(120cm)

### Height 20"(50cm)



4tf(120cm)



## Suitable for all kinds of plants



For Vegetable

For Flowers



For Fruit

# **Real Show**







# Package





## About us

Shenzhen Colighting Ltd which was founded in 2013 is the leading manufacturer of LED products in China.

We focus to AC/COB develop and

We focus to AC/COB develop and assemble the products of led modules, plant grow lighting, special lighting and so on.

Focus on AC/COB 10 Years

## Welcome to our factory!

**VIEW MORE>>** 



### Exhibition



## Why choose us?

- -We are a manufacturer, focusing on AC COB10 years
- -High qual