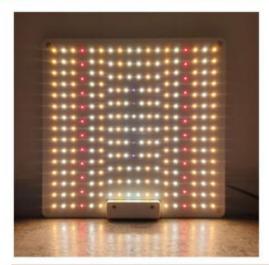

ement | 1000W HPS/MH    |
| Thickness     | 2.0mm                           | G.W.            | 0.85kg          |
| Product Size  | 295mm*295mm                     | Lifespan        | > 50000 hrs     |





# **Product Details**





### NO Flicker Driver







Insulating cover (Prevent electric shock)

High quality aluminum board, better for heat dissipation.





Round lifting ring (Easy to install)

Waterproof rubber stopper



# **Hanging Suggestion**







Growth stage

Flowering stage

Fruiting stage

### Test in 4ft x 4ft Grow Tent-Full on



Height 16"(40cm)



4tf(120cm)

# 347 380 447 388 350 378 472 540 466 377 436 535 591 536 447

4tf(120cm)

### Height 20"(50cm)



4tf(120cm)



## Suitable for all kinds of plants



For Vegetable

For Flowers



For Fruit

# **Real Show**







# Package





## About us

Shenzhen Colighting Ltd which was founded in 2013 is the leading manufacturer of LED products in China.

We focus to AC/COB develop and

We focus to AC/COB develop and assemble the products of led modules, plant grow lighting, special lighting and so on.

Focus on AC/COB 10 Years

## Welcome to our factory!

**VIEW MORE>>** 



### Exhibition



## Why choose us?

- -We are a manufacturer, focusing on AC COB10 years
- -High quality control standards, quality assurance
- -over 10 years OEM + ODM experience
- -Custom products based oncustomers'needs
- -Reliable, consistent and timely service

# Please Leave Us 5 Star Feedback











### We greatly appreciate your 5-star feedback.

We highly appreciate your reviews as they allow us to offer better service