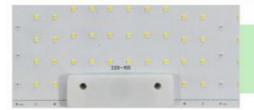

# **Product Details**

### NO Flicker Driver

Insulating cover (Prevent electric shock)

High quality aluminum board, better for heat dissipation.

Round lifting ring (Easy to install)

Waterproof rubber stopper