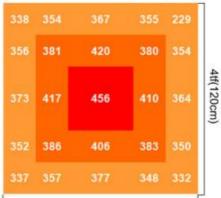

0V           | LED Qty         | 240pcs / 252pcs |
| Chip Model    | San'an Chips                    | HID Replacement | 1000W HPS/MH    |
| Thickness     | 2.0mm                           | G.W.            | 0.85kg          |
| Product Size  | 295mm*295mm                     | Lifespan        | > 50000 hrs     |





# **Product Details**





### NO Flicker Driver







Insulating cover (Prevent electric shock)

High quality aluminum board, better for heat dissipation.





Round lifting ring (Easy to install)

Waterproof rubber stopper



# **Hanging Suggestion**







Growth stage

Flowering stage

Fruiting stage

### Test in 4ft x 4ft Grow Tent-Full on



Height 16"(40cm)



4tf(120cm)

# 347 380 447 388 350 378 472 540 466 377 436 535 591 536 447

4tf(120cm)

### Height 20"(50cm)



4tf(120cm)



## Suitable for all kinds of plants



For Vegetable

For Flowers



For Fruit

# **Real Show**







# Package





## About us

Shenzhen Colighting Ltd which was founded in 2013 is the leading manufacturer of LED products in China.

We focus to AC/COB develop and

We focus to AC/COB develop and assemble the products of led modules, plant grow lighting, special lighting and so on.

Focus on AC/COB 10 Years

## Welcome to our factory!

**VIEW MORE>>** 



### Exhibition



## Why choose us?

- -We are a manufacturer, focusing on AC COB10 years
- -High quality control standards, quality assurance
- -over 10 years OEM + ODM experience
- -Custom products based oncustomers'needs
- -Reliable, consistent and timely service

# Please Leave Us 5 Star Feedback











### We gre