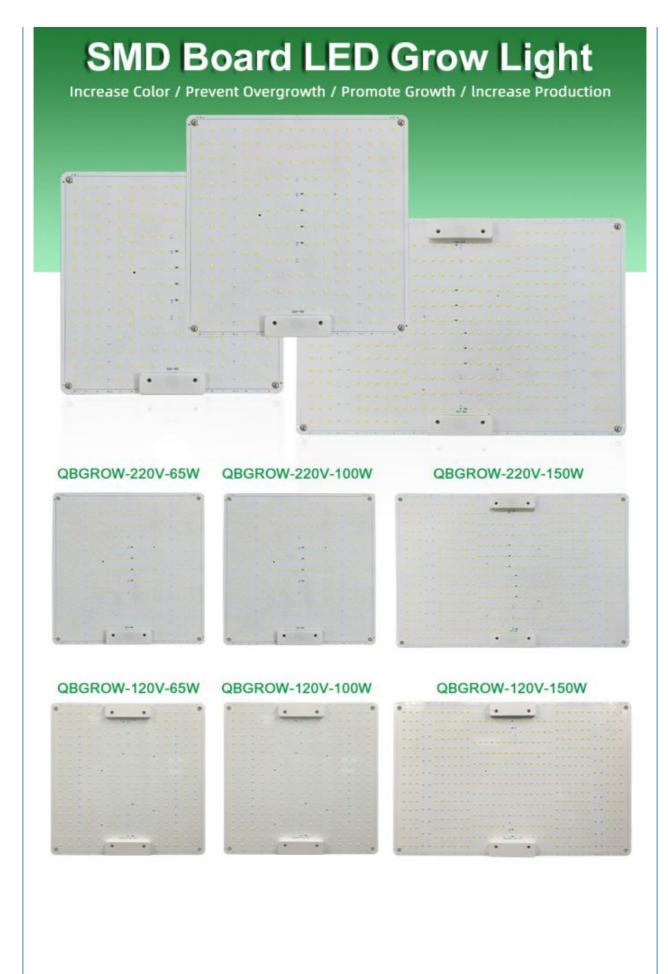

### **Specifications:**

Power: 65W / 100W / 150W
 Voltage: AC 110-130V / 220-240V

3. LED Chips: San'an chip

4. CCT: 3000K+5000K+660nm+UV+IR

5. Plug Type: EU / US plug

6. Warranty: 2 years

7. LED Quantities and Product size

QBGROW-120-65 240Pcs(295mm\*295mm\*1.2mm)
QBGROW-220-65 252Pcs(295mm\*295mm\*1.2mm)
QBGROW-120-100 240Pcs(295mm\*295mm\*2.0mm)
QBGROW-220-100 252Pcs(295mm\*295mm\*2.0mm)
QBGROW-120-150 516Pcs(445mm\*295mm\*2.0mm)
QBGROW-220-150 500Pcs(445mm\*295mm\*2.0mm)