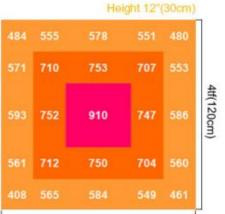

### Test in 4ft x 4ft Grow Tent-Full on

Height 16"(40cm)

4tf(120cm)

# 347 380 447 388 350 378 472 540 466 377 436 535 591 536 447

4tf(120cm)