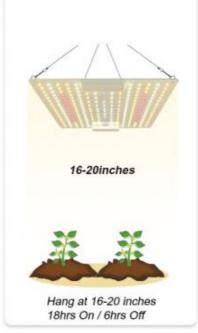

m (2pcs)

| Power Model   | QBGROW-120-100 / QBGROW-220-100 | Actual power    | 100W            |
|---------------|---------------------------------|-----------------|-----------------|
| Input Voltage | AC110~130V / 220~240V           | LED Qty         | 240pcs / 252pcs |
| Chip Model    | San'an Chips                    | HID Replacement | 1000W HPS/MH    |
| Thickness     | 2.0mm                           | G.W.            | 0.85kg          |
| Product Size  | 295mm*295mm                     | Lifespan        | > 50000 hrs     |





# **Product Details**





### NO Flicker Driver







Insulating cover (Prevent electric shock)

High quality aluminum board, better for heat dissipation.





Round lifting ring (Easy to install)

Waterproof rubber stopper



# **Hanging Suggestion**







Growth stage

Flowering stage

Fruiting stage

### Test in 4ft x 4ft Grow Tent-Full on



Height 16"(40cm)



4tf(120cm)

# 347 380 447 388 350 378 472 540 466 377 436 535 591 536 447

4tf(120cm)

### Height 20"(50cm)



4tf(120cm)



## Suitable for all kinds of plants



For Vegetable

For Flowers



For Fruit

# **Real Show**







# Package





## About us

Shenzhen Colighting Ltd which was founded in 2013 is the leading manufacturer of LED products in China.

We focus to AC/COB develop and

We focus to AC/COB develop and assemble the products of led modules, plant grow lighting, special lighting and so on.

Focus on AC/COB 10 Years

## Welcome to our factory!

**VIEW MORE>>** 



### Exhibition



## Why choose us?

- -We are a manufacturer, focusing on AC COB10 years
- -High qu