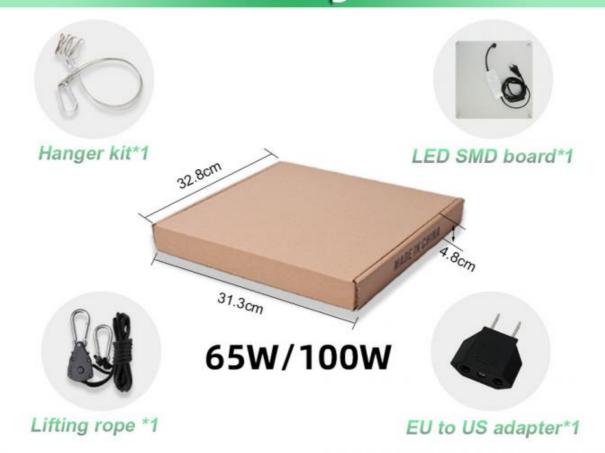

/MH    |
| Thickness     | 2.0mm                           | G.W.            | 0.85kg          |
| Product Size  | 295mm*295mm                     | Lifespan        | > 50000 hrs     |





# **Product Details**





### NO Flicker Driver







Insulating cover (Prevent electric shock)

High quality aluminum board, better for heat dissipation.





Round lifting ring (Easy to install)

Waterproof rubber stopper



# **Hanging Suggestion**







Growth stage

Flowering stage

Fruiting stage

### Test in 4ft x 4ft Grow Tent-Full on



Height 16"(40cm)



4tf(120cm)

# 347 380 447 388 350 378 472 540 466 377 436 535 591 536 447

4tf(120cm)

### Height 20"(50cm)



4tf(120cm)



## Suitable for all kinds of plants



For Vegetable

For Flowers



For Fruit

# **Real Show**







# Package





## About us

Shenzhen Colighting Ltd which was founded in 2013 is the leading manufacturer of LED products in China.

We focus to AC/COB develop and

We focus to AC/COB develop and assemble the products of led modules, plant grow lighting, special lighting and so on.

Focus on AC/COB 10 Years

## Welcome to our factory!

**VIEW MORE>>** 



### Exhibition



## Why choose us?

- -We are a manufacturer, focusing on AC COB10 years
- -High quality control standards, quality assurance
- -over 10 years OEM + ODM experience
- -Custom products based oncustomers'needs
- -Reliable, consistent and timely service

# Please Leave Us 5 Star Feedback











### We greatly appreciate your 5-star feedback.

We highly appreciate your reviews as they allow us to offer better services to you. Your sa