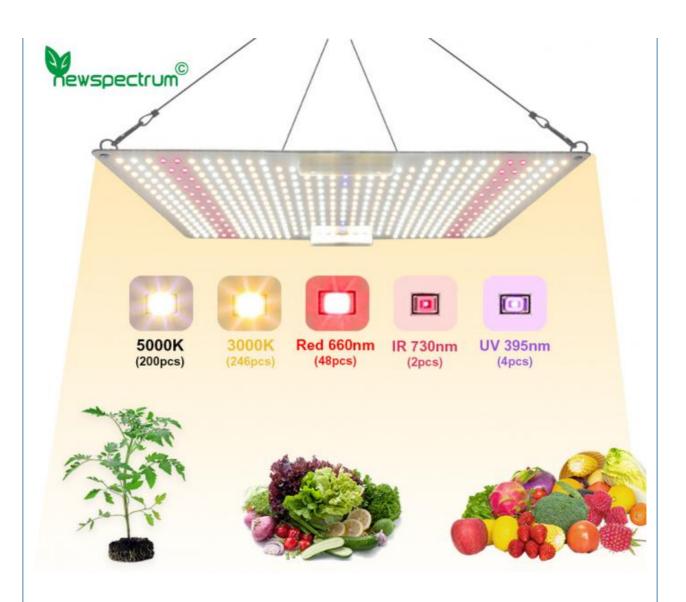

#### Tips:We have more led chips quantity than other suppliers

White Light(5000K): Promotes Plants Germination

Warm White Light (3000K): Boots Plants Flowering and Boost Yields

Red Light 660nm: Promotes Plants Flowering IR 730nm: Promote flowering and shade

UV 395nm: Promote the production of secondary metabolites