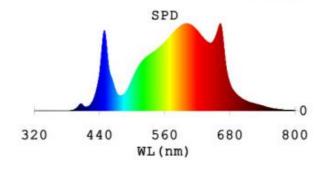

#### Tips:We have more led chips quantity than other suppliers

White Light(5000K): Promotes Plants Germination

Warm White Light (3000K): Boots Plants Flowering and Boost Yields

Red Light 660nm: Promotes Plants Flowering IR 730nm: Promote flowering and shade

UV 395nm: Promote the production of secondary metabolites