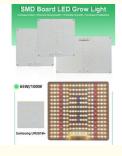

### **Product Specification**

• Power: 100W

• Voltage: AC 110-130V / 220-240V

• LED Chips: San An Chips

• CCT: 3000K+5000K+660nm+UV+IR

• Plug Type: EU / US Plug

• Product Size: 295mm\*295mm\*2.0mm

• Warranty: 2 Years

### **Specifications:**

Power: 65W / 100W / 150W
 Voltage: AC 110-130V / 220-240V

3. LED Chips: San'an chip

4. CCT: 3000K+5000K+660nm+UV+IR

5. Plug Type: EU / US plug

6. Warranty: 2 years

7. LED Quantities and Product size

QBGROW-120-65 240Pcs(295mm\*295mm\*1.2mm)
QBGROW-220-65 252Pcs(295mm\*295mm\*1.2mm)
QBGROW-120-100 240Pcs(295mm\*295mm\*2.0mm)
QBGROW-220-100 252Pcs(295mm\*295mm\*2.0mm)
QBGROW-120-150 516Pcs(445mm\*295mm\*2.0mm)
QBGROW-220-150 500Pcs(445mm\*295mm\*2.0mm)