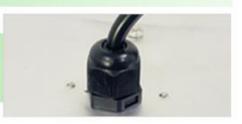

### NO Flicker Driver

Insulating cover (Prevent electric shock)

High quality aluminum board, better for heat dissipation.

Round lifting ring (Easy to install)

Waterproof rubber stopper