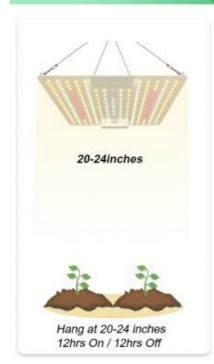

5nm (2pcs)

| Power Model   | QBGROW-120-100 / QBGROW-220-100 | Actual power    | 100W            |
|---------------|---------------------------------|-----------------|-----------------|
| Input Voltage | AC110~130V / 220~240V           | LED Qty         | 240pcs / 252pcs |
| Chip Model    | San'an Chips                    | HID Replacement | 1000W HPS/MH    |
| Thickness     | 2.0mm                           | G.W.            | 0.85kg          |
| Product Size  | 295mm*295mm                     | Lifespan        | > 50000 hrs     |





# **Product Details**





### NO Flicker Driver







Insulating cover (Prevent electric shock)

High quality aluminum board, better for heat dissipation.





Round lifting ring (Easy to install)

Waterproof rubber stopper



# **Hanging Suggestion**







Growth stage

Flowering stage

Fruiting stage

### Test in 4ft x 4ft Grow Tent-Full on



Height 16"(40cm)



4tf(120cm)

# 347 380 447 388 350 378 472 540 466 377 436 535 591 536 447

4tf(120cm)

### Height 20"(50cm)



4tf(120cm)



## Suitable for all kinds of plants



For Vegetable

For Flowers



For Fruit

# **Real Show**







# Package





## About us

Shenzhen Colighting Ltd which was founded in 2013 is the leading manufacturer of LED products in China.

We focus to AC/COB develop and

We focus to AC/COB develop and assemble the products of led modules, plant grow lighting, special lighting and so on.

Focus on AC/COB 10 Years

## Welcome to our factory!

**VIEW MORE>>** 



### Exhibition



## Why choose us?

- -We are a manufacturer, focusing on AC COB10 years
- -High