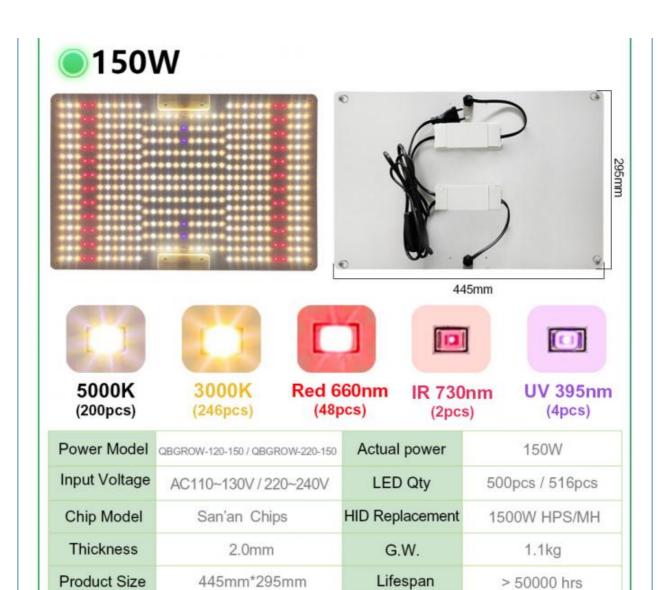

QBGROW-120-65 240Pcs(295mm\*295mm\*1.2mm)
QBGROW-220-65 252Pcs(295mm\*295mm\*1.2mm)
QBGROW-120-100 240Pcs(295mm\*295mm\*2.0mm)
QBGROW-220-100 252Pcs(295mm\*295mm\*2.0mm)
QBGROW-120-150 516Pcs(445mm\*295mm\*2.0mm)
QBGROW-220-150 500Pcs(445mm\*295mm\*2.0mm)

#### Tips:We have more led chips quantity than other suppliers

White Light(5000K): Promotes Plants Germination

Warm White Light (3000K): Boots Plants Flowering and Boost Yields

Red Light 660nm: Promotes Plants Flowering IR 730nm: Promote flowering and shade

UV 395nm: Promote the production of secondary metabolites