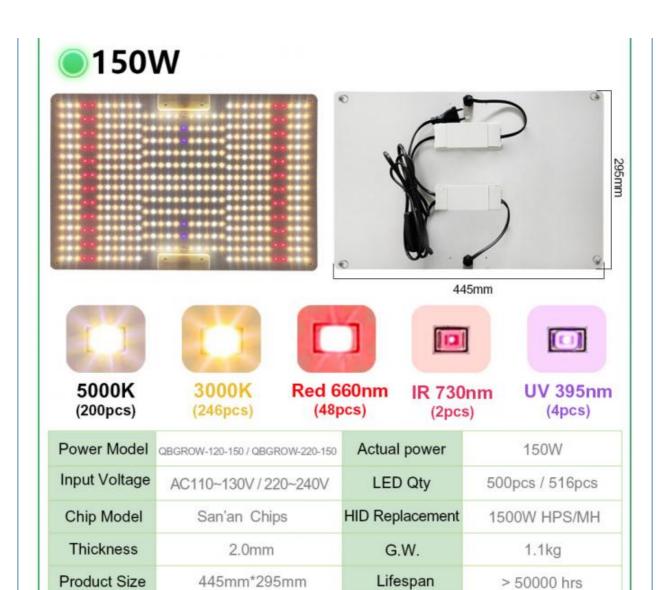

### **Product Specification**

• Power: 150W

• Voltage: AC 110-130V / 220-240V

• LED Chips: San An Chips

• CCT: 3000K+5000K+660nm+UV+IR

• Plug Type: EU / US Plug

• Product Size: 445mm\*295mm\*2.0mm

• Warranty: 2 Years

### **Specifications:**

Power: 65W / 100W / 150W
 Voltage: AC 110-130V / 220-240V

3. LED Chips: San'an chip

4. CCT: 3000K+5000K+660nm+UV+IR

5. Plug Type: EU / US plug

6. Warranty: 2 years

7. LED Quantities and Product size

QBGROW-120-65 240Pcs(295mm\*295mm\*1.2mm)
QBGROW-220-65 252Pcs(295mm\*295mm\*1.2mm)
QBGROW-120-100 240Pcs(295mm\*295mm\*2.0mm)
QBGROW-220-100 252Pcs(295mm\*295mm\*2.0mm)
QBGROW-120-150 516Pcs(445mm\*295mm\*2.0mm)
QBGROW-220-150 500Pcs(445mm\*295mm\*2.0mm)

#### Tips:We have more led chips quantity than other suppliers

White Light(5000K): Promotes Plants Germination

Warm White Light (3000K): Boots Plants Flowering and Boost Yields

Red Light 660nm: Promotes Plants Flowering IR 730nm: Promote flowering and shade

UV 395nm: Promote the production of secondary metabolites