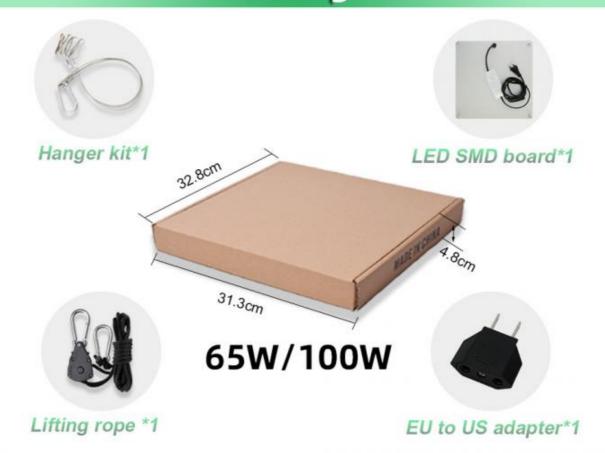

MH    |
| Thickness     | 2.0mm                           | G.W.            | 0.85kg          |
| Product Size  | 295mm*295mm                     | Lifespan        | > 50000 hrs     |





# **Product Details**





### NO Flicker Driver







Insulating cover (Prevent electric shock)

High quality aluminum board, better for heat dissipation.





Round lifting ring (Easy to install)

Waterproof rubber stopper



## **Hanging Suggestion**







Growth stage

Flowering stage

Fruiting stage

### Test in 4ft x 4ft Grow Tent-Full on



Height 16"(40cm)



4tf(120cm)

# 347 380 447 388 350 378 472 540 466 377 436 535 591 536 447

4tf(120cm)

### Height 20"(50cm)



4tf(120cm)



## Suitable for all kinds of plants



For Vegetable

For Flowers



For Fruit

# **Real Show**







# Package





### About us

Shenzhen Colighting Ltd which was founded in 2013 is the leading manufacturer of LED products in China.

We focus to AC/COB develop and

We focus to AC/COB develop and assemble the products of led modules, plant grow lighting, special lighting and so on.

Focus on AC/COB 10 Years

## Welcome to our factory!

**VIEW MORE>>** 



### Exhibition



## Why choose us?

- -We are a manufacturer, focusing on AC COB10 years
- -High quality control standards, quality assurance
- -over 10 years OEM + ODM experience
- -Custom products based oncustomers'needs
- -Reliable, consistent and timely service

# Please Leave Us 5 Star Feedback











### We greatly appreciate your 5-star feedback.

We highly appreciate your reviews as they allow us to offer better services to you. Your s