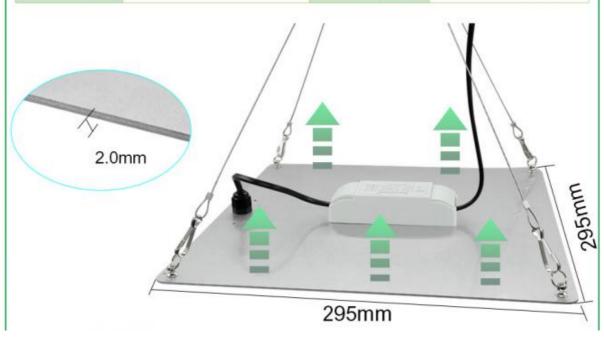

### **Product Specification**

• Power: 150W

• Voltage: AC 110-130V / 220-240V

• LED Chips: San An Chips

• CCT: 3000K+5000K+660nm+UV+IR

• Plug Type: EU / US Plug

• Product Size: 445mm\*295mm\*2.0mm

• Warranty: 2 Years

### **Specifications:**

Power: 65W / 100W / 150W
 Voltage: AC 110-130V / 220-240V

3. LED Chips: San'an chip

4. CCT: 3000K+5000K+660nm+UV+IR

5. Plug Type: EU / US plug

6. Warranty: 2 years

7. LED Quantities and Product size

QBGROW-120-65 240Pcs(295mm\*295mm\*1.2mm)
QBGROW-220-65 252Pcs(295mm\*295mm\*1.2mm)
QBGROW-120-100 240Pcs(295mm\*295mm\*2.0mm)
QBGROW-220-100 252Pcs(295mm\*295mm\*2.0mm)
QBGROW-120-150 516Pcs(445mm\*295mm\*2.0mm)
QBGROW-220-150 500Pcs(445mm\*295mm\*2.0mm)