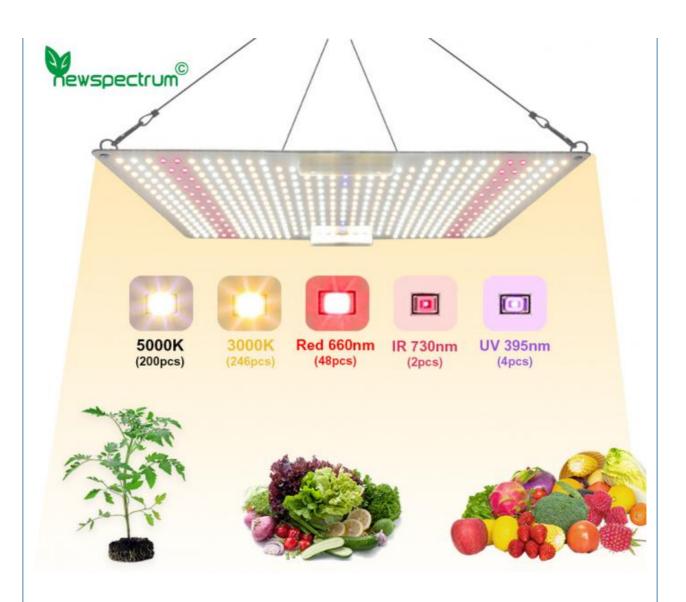

### **Product Specification**

• Power: 150W

• Voltage: AC 110-130V / 220-240V

• LED Chips: San An Chips

• CCT: 3000K+5000K+660nm+UV+IR

• Plug Type: EU / US Plug

• Product Size: 445mm\*295mm\*2.0mm

• Warranty: 2 Years

### **Specifications:**

Power: 65W / 100W / 150W
 Voltage: AC 110-130V / 220-240V

3. LED Chips: San'an chip

4. CCT: 3000K+5000K+660nm+UV+IR

5. Plug Type: EU / US plug

6. Warranty: 2 years

7. LED Quantities and Product size

#### Tips:We have more led chips quantity than other suppliers

White Light(5000K): Promotes Plants Germination

Warm White Light (3000K): Boots Plants Flowering and Boost Yields

Red Light 660nm: Promotes Plants Flowering IR 730nm: Promote flowering and shade

UV 395nm: Promote the production of secondary metabolites