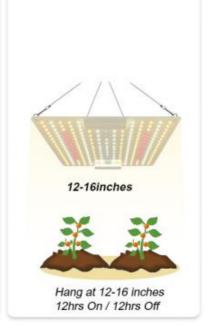

2pcs)

| Power Model   | QBGROW-120-100 / QBGROW-220-100 | Actual power    | 100W            |
|---------------|---------------------------------|-----------------|-----------------|
| Input Voltage | AC110~130V / 220~240V           | LED Qty         | 240pcs / 252pcs |
| Chip Model    | San'an Chips                    | HID Replacement | 1000W HPS/MH    |
| Thickness     | 2.0mm                           | G.W.            | 0.85kg          |
| Product Size  | 295mm*295mm                     | Lifespan        | > 50000 hrs     |





# **Product Details**





### NO Flicker Driver







Insulating cover (Prevent electric shock)

High quality aluminum board, better for heat dissipation.





Round lifting ring (Easy to install)

Waterproof rubber stopper



## **Hanging Suggestion**







Growth stage

Flowering stage

Fruiting stage

### Test in 4ft x 4ft Grow Tent-Full on



Height 16"(40cm)



4tf(120cm)

# 347 380 447 388 350 378 472 540 466 377 436 535 591 536 447

4tf(120cm)

### Height 20"(50cm)



4tf(120cm)



## Suitable for all kinds of plants



For Vegetable

For Flowers



For Fruit

# **Real Show**







# Package





### About us

Shenzhen Colighting Ltd which was founded in 2013 is the leading manufacturer of LED products in China.

We focus to AC/COB develop and

We focus to AC/COB develop and assemble the products of led modules, plant grow lighting, special lighting and so on.

Focus on AC/COB 10 Years

## Welcome to our factory!

**VIEW MORE>>** 



### Exhibition



## Why choose us?

- -We are a manufacturer, focusing on AC COB10 years
- -High qua