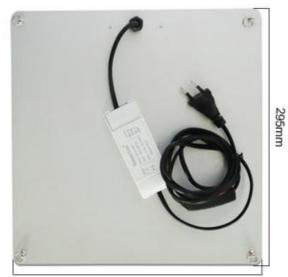

### **Product Specification**

• Power: 150W

• Voltage: AC 110-130V / 220-240V

• LED Chips: San An Chips

• CCT: 3000K+5000K+660nm+UV+IR

• Plug Type: EU / US Plug

• Product Size: 445mm\*295mm\*2.0mm

• Warranty: 2 Years

### NO Flicker Driver

Insulating cover (Prevent electric shock)

High quality aluminum board, better for heat dissipation.

Round lifting ring (Easy to install)

Waterproof rubber stopper