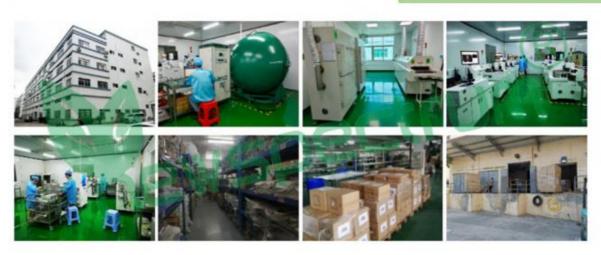

Round lifting ring (Easy to install)

Waterproof rubber stopper



## **Hanging Suggestion**







Growth stage

Flowering stage

Fruiting stage

### Test in 4ft x 4ft Grow Tent-Full on



Height 16"(40cm)



4tf(120cm)

# 347 380 447 388 350 378 472 540 466 377 436 535 591 536 447

4tf(120cm)

### Height 20"(50cm)



4tf(120cm)



## Suitable for all kinds of plants



For Vegetable

For Flowers



For Fruit

# **Real Show**







# Package





### About us

Shenzhen Colighting Ltd which was founded in 2013 is the leading manufacturer of LED products in China.

We focus to AC/COB develop and

We focus to AC/COB develop and assemble the products of led modules, plant grow lighting, special lighting and so on.

Focus on AC/COB 10 Years

## Welcome to our factory!

**VIEW MORE>>** 



### Exhibition



## Why choose us?

- -We are a manufacturer, focusing on AC COB10 years
- -High quality control standards, quality assurance
- -over 10 years OEM + ODM experience
- -Custom products based oncustomers'needs
- -Reliable, consistent and timely service

# Please Leave Us 5 Star Feedback











### We greatly appreciate your 5-star feedback.

We highly appreciate your reviews as they allow us to offer better services to you. Your satisfaction and positive feedback are very important to our business's development.

If you are not satisfied with your purchase, please contact us before leaving neutral or negative feedback or opening a dispute. We will try our best to solve any problems you may have.

Thank you for your support, enjoy your shopping!