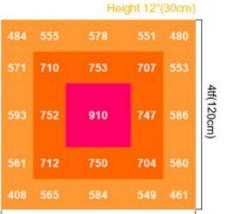

### Test in 4ft x 4ft Grow Tent-Full on

Height 16"(40cm)

4tf(120cm)

# 347 380 447 388 350 378 472 540 466 377 436 535 591 536 447

4tf(120cm)

### Height 20"(50cm)

4tf(120cm)