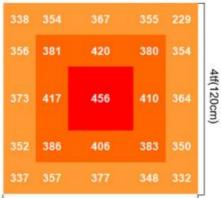

### Test in 4ft x 4ft Grow Tent-Full on

Height 16"(40cm)

4tf(120cm)

### Height 20"(50cm)

4tf(120cm)