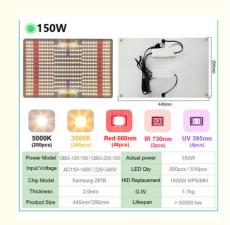

### **Specifications:**

Power: 65W / 100W / 150W
 Voltage: AC 110-130V / 220-240V

3. LED Chips: San'an chip

4. CCT: 3000K+5000K+660nm+UV+IR

5. Plug Type: EU / US plug

6. Warranty: 2 years

7. LED Quantities and Product size

QBGROW-120-65 240Pcs(295mm\*295mm\*1.2mm)
QBGROW-220-65 252Pcs(295mm\*295mm\*1.2mm)
QBGROW-120-100 240Pcs(295mm\*295mm\*2.0mm)
QBGROW-220-100 252Pcs(295mm\*295mm\*2.0mm)
QBGROW-120-150 516Pcs(445mm\*295mm\*2.0mm)
QBGROW-220-150 500Pcs(445mm\*295mm\*2.0mm)

#### Tips:We have more led chips quantity than other suppliers

White Light(5000K): Promotes Plants Germination

Warm White Light (3000K): Boots Plants Flowering and Boost Yields

Red Light 660nm: Promotes Plants Flowering IR 730nm: Promote flowering and shade

UV 395nm: Promote the production of secondary metabolites