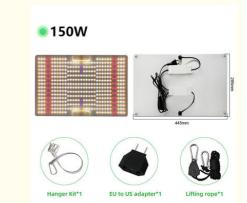

### NO Flicker Driver

Insulating cover (Prevent electric shock)

High quality aluminum board, better for heat dissipation.

Round lifting ring (Easy to install)

Waterproof rubber stopper