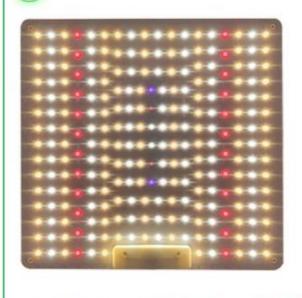

### **Specifications:**

Power: 65W / 100W / 150W
 Voltage: AC 110-130V / 220-240V

3. LED Chips: San'an chip

4. CCT: 3000K+5000K+660nm+UV+IR

5. Plug Type: EU / US plug

6. Warranty: 2 years

7. LED Quantities and Product size

QBGROW-120-65 240Pcs(295mm\*295mm\*1.2mm)
QBGROW-220-65 252Pcs(295mm\*295mm\*1.2mm)
QBGROW-120-100 240Pcs(295mm\*295mm\*2.0mm)
QBGROW-220-100 252Pcs(295mm\*295mm\*2.0mm)
QBGROW-120-150 516Pcs(445mm\*295mm\*2.0mm)
QBGROW-220-150 500Pcs(445mm\*295mm\*2.0mm)

#### Tips:We have more led chips quantity than other suppliers

White Light(5000K): Promotes Plants Germination

Warm White Light (3000K): Boots Plants Flowering and Boost Yields

Red Light 660nm: Promotes Plants Flowering IR 730nm: Promote flowering and shade

UV 395nm: Promote the production of secondary metabolites