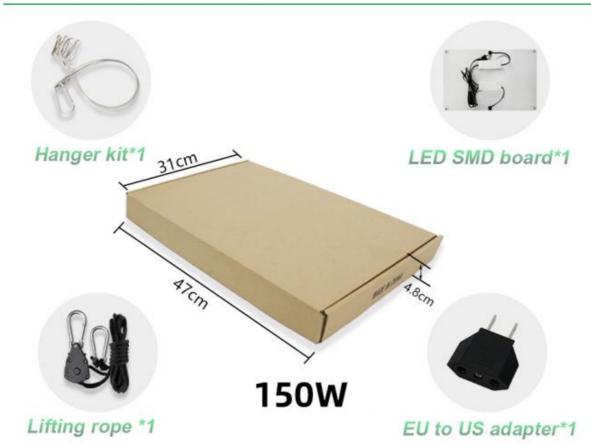

|
| Thickness     | 2.0mm                           | G.W.            | 0.85kg          |
| Product Size  | 295mm*295mm                     | Lifespan        | > 50000 hrs     |





# **Product Details**





### NO Flicker Driver







Insulating cover (Prevent electric shock)

High quality aluminum board, better for heat dissipation.





Round lifting ring (Easy to install)

Waterproof rubber stopper



## **Hanging Suggestion**







Growth stage

Flowering stage

Fruiting stage

### Test in 4ft x 4ft Grow Tent-Full on



Height 16"(40cm)



4tf(120cm)

# 347 380 447 388 350 378 472 540 466 377 436 535 591 536 447

4tf(120cm)

### Height 20"(50cm)



4tf(120cm)



## Suitable for all kinds of plants



For Vegetable

For Flowers



For Fruit

# **Real Show**







# Package





### About us

Shenzhen Colighting Ltd which was founded in 2013 is the leading manufacturer of LED products in China.

We focus to AC/COB develop and

We focus to AC/COB develop and assemble the products of led modules, plant grow lighting, special lighting and so on.

Focus on AC/COB 10 Years

## Welcome to our factory!

**VIEW MORE>>** 



### Exhibition



## Why choose us?

- -We are a manufacturer, focusing on AC COB10 years
- -High quality control standards, quality assurance
- -over 10 years OEM + ODM experience
- -Custom products based oncustomers'needs
- -Reliable, consistent and timely service

# Please Leave Us 5 Star Feedback











### We greatly appreciate your 5-star feedback.

We highly appreciate your reviews as they allow us to offer better services to you. Your sat