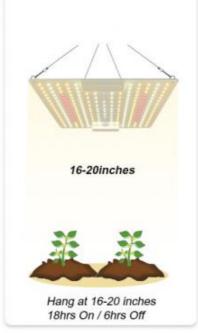

(2pcs)

| Power Model   | QBGROW-120-100 / QBGROW-220-100 | Actual power    | 100W            |
|---------------|---------------------------------|-----------------|-----------------|
| Input Voltage | AC110~130V / 220~240V           | LED Qty         | 240pcs / 252pcs |
| Chip Model    | San'an Chips                    | HID Replacement | 1000W HPS/MH    |
| Thickness     | 2.0mm                           | G.W.            | 0.85kg          |
| Product Size  | 295mm*295mm                     | Lifespan        | > 50000 hrs     |





# **Product Details**





### NO Flicker Driver







Insulating cover (Prevent electric shock)

High quality aluminum board, better for heat dissipation.





Round lifting ring (Easy to install)

Waterproof rubber stopper



## **Hanging Suggestion**







Growth stage

Flowering stage

Fruiting stage

### Test in 4ft x 4ft Grow Tent-Full on



Height 16"(40cm)



4tf(120cm)

# 347 380 447 388 350 378 472 540 466 377 436 535 591 536 447

4tf(120cm)

### Height 20"(50cm)



4tf(120cm)



## Suitable for all kinds of plants



For Vegetable

For Flowers



For Fruit

# **Real Show**







# Package





### About us

Shenzhen Colighting Ltd which was founded in 2013 is the leading manufacturer of LED products in China.

We focus to AC/COB develop and

We focus to AC/COB develop and assemble the products of led modules, plant grow lighting, special lighting and so on.

Focus on AC/COB 10 Years

## Welcome to our factory!

**VIEW MORE>>** 



### Exhibition



## Why choose us?

- -We are a manufacturer, focusing on AC COB10 years
- -High q