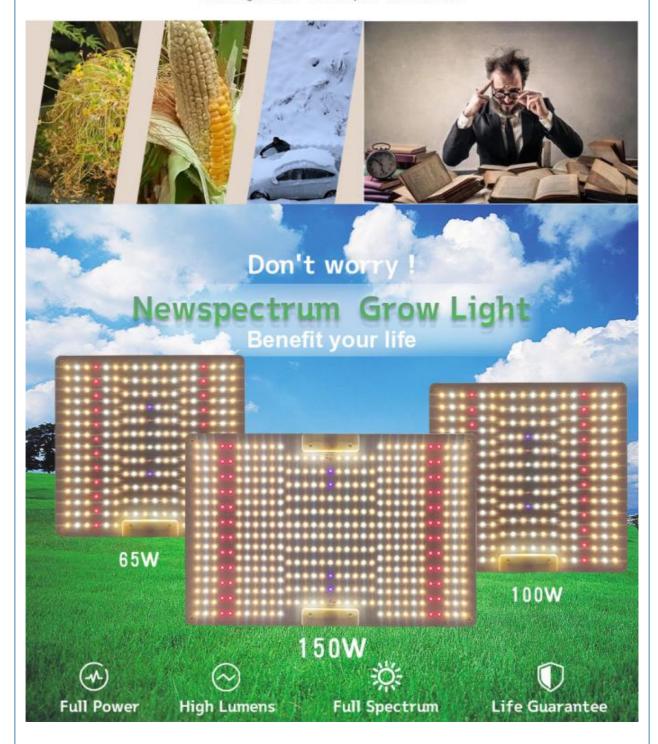

### Are you still worrying these problem?

Yellowing leaves? Low output? Bad weather?

## Full Power 65W 100W 150W LED Grow Light Full Spectrum Samsung LM281B Growth Phyto Lamp for Greenhouse Plants Indoor Grow Tent

## Full Power 150W LED Grow Light Led Phyto Lamp For Greenhouse Plants