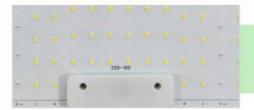

### **Specifications:**

Power: 65W / 100W / 150W
 Voltage: AC 110-130V / 220-240V

3. LED Chips: San'an chip

4. CCT: 3000K+5000K+660nm+UV+IR

5. Plug Type: EU / US plug

6. Warranty: 2 years

7. LED Quantities and Product size

QBGROW-120-65 240Pcs(295mm\*295mm\*1.2mm)
QBGROW-220-65 252Pcs(295mm\*295mm\*1.2mm)
QBGROW-120-100 240Pcs(295mm\*295mm\*2.0mm)
QBGROW-220-100 252Pcs(295mm\*295mm\*2.0mm)
QBGROW-120-150 516Pcs(445mm\*295mm\*2.0mm)
QBGROW-220-150 500Pcs(445mm\*295mm\*2.0mm)