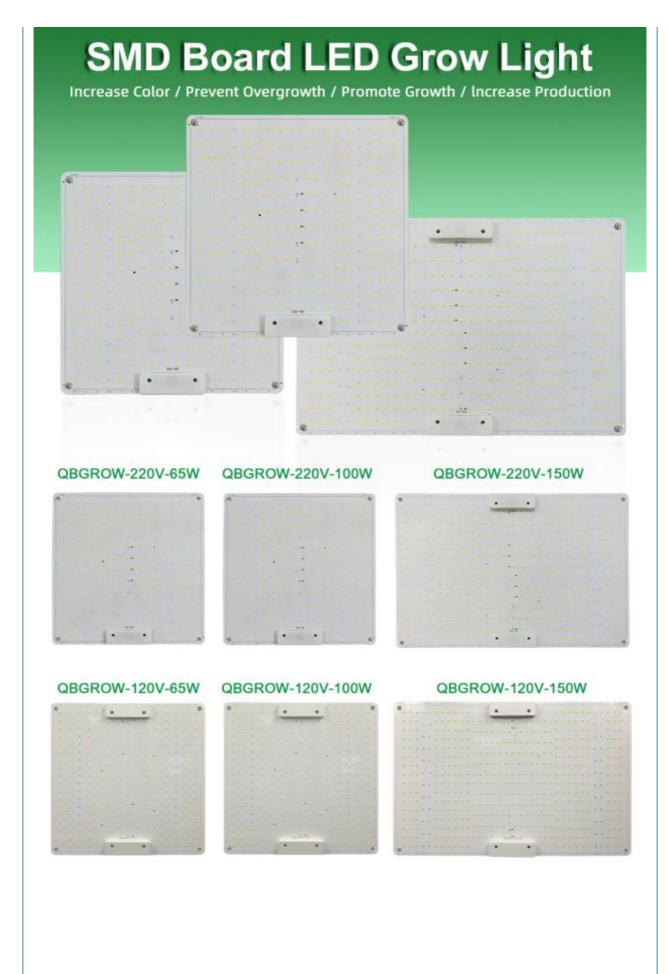

## Full Power 65W 100W 150W LED Grow Light Full Spectrum Samsung LM281B Growth Phyto Lamp for Greenhouse Plants Indoor Grow Tent

### **Specifications:**

Power: 65W / 100W / 150W
 Voltage: AC 110-130V / 220-240V

3. LED Chips: San'an chip

4. CCT: 3000K+5000K+660nm+UV+IR

5. Plug Type: EU / US plug

6. Warranty: 2 years

7. LED Quantities and Product size

QBGROW-120-65 240Pcs(295mm\*295mm\*1.2mm)
QBGROW-220-65 252Pcs(295mm\*295mm\*1.2mm)
QBGROW-120-100 240Pcs(295mm\*295mm\*2.0mm)
QBGROW-220-100 252Pcs(295mm\*295mm\*2.0mm)
QBGROW-120-150 516Pcs(445mm\*295mm\*2.0mm)
QBGROW-220-150 500Pcs(445mm\*295mm\*2.0mm)