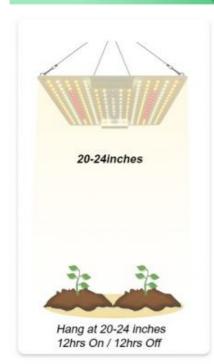

## **Hanging Suggestion**

Growth stage

Flowering stage

Fruiting stage

### Test in 4ft x 4ft Grow Tent-Full on

Height 16"(40cm)

4tf(120cm)

### Height 20"(50cm)

4tf(120cm)