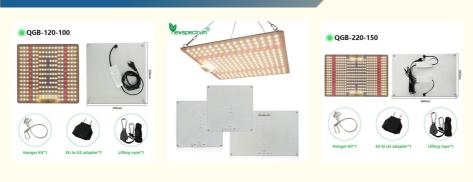

| Power Model   | QBG-120-100                   | Actual power    | 150W                |
|---------------|-------------------------------|-----------------|---------------------|
| Input Voltage | AC100~140V (50Hz/60Hz)        | LED Qty         | 516pcs Samsung leds |
| Flicker       | Flicker Free, eyes protection | HID Replacement | 1500W HPS/MH        |
| Thickness     | 2.0mm                         | G.W.            | 1.15kg              |
| Product Size  | 445mm*295mm                   | Lifespan        | > 50000 hrs         |

| Power Model   | QBG-220-150                   | Actual power    | 150W                |
|---------------|-------------------------------|-----------------|---------------------|
| Input Voltage | AC220~240V (50Hz/60Hz)        | LED Qty         | 500pcs Samsung leds |
| Flicker       | Flicker Free, eyes protection | HID Replacement | 1500W HPS/MH        |
| Thickness     | 2.0mm                         | G.W.            | 1.1kg               |
| Product Size  | 445mm*295mm                   | Lifespan        | > 50000 hrs         |