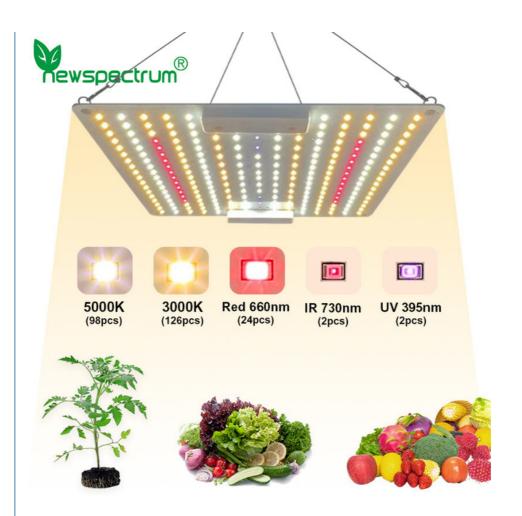

#### **Product Specification**

Product Name: LED Quantum Board

• Power: 100W

Voltage: AC 110-130V / 220-240V

• LED Chips: Samsung

• CCT: 3000K+5000K+660nm+UV+IR

• Plug Type: EU / US Plug

• Highlight: Indoor Grow Lights 650W,

5000K LED Grow Lights, 5000K Indoor Grow Lights

#### **Specifications:**

1. Power:100W

Voltage: AC 110-130V / 220-240V
 LED Chips: Samsung 281b/301b chip
 CCT: 3000K+5000K+660nm+UV+IR

5. Plug Type: EU / US plug

6. Warranty: 2 years

7. LED Quantities and Product size