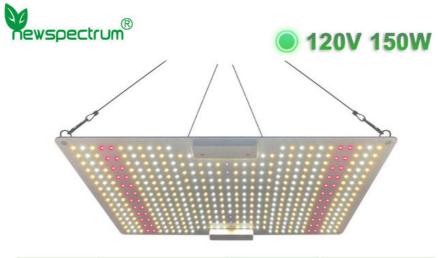

| Power Model   | QBG-120-100                   | Actual power    | 150W                |
|---------------|-------------------------------|-----------------|---------------------|
| Input Voltage | AC100~140V (50Hz/60Hz)        | LED Qty         | 516pcs Samsung leds |
| Flicker       | Flicker Free, eyes protection | HID Replacement | 1500W HPS/MH        |
| Thickness     | 2.0mm                         | G.W.            | 1.15kg              |
| Product Size  | 445mm*295mm                   | Lifespan        | > 50000 hrs         |