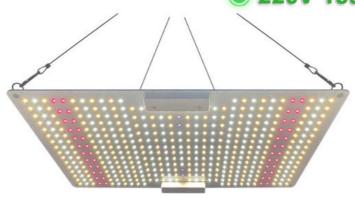

| Power Model   | QBG-220-150                   | Actual power    | 150W                |
|---------------|-------------------------------|-----------------|---------------------|
| Input Voltage | AC220~240V (50Hz/60Hz)        | LED Qty         | 500pcs Samsung leds |
| Flicker       | Flicker Free, eyes protection | HID Replacement | 1500W HPS/MH        |
| Thickness     | 2.0mm                         | G.W.            | 1.1kg               |
| Product Size  | 445mm*295mm                   | Lifespan        | > 50000 hrs         |