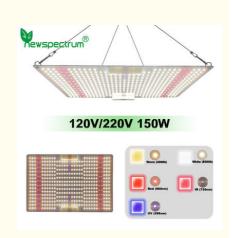

#### **Product Specification**

Product Name: LED Quantum Board

• Power: 100W

Voltage: AC 110-130V / 220-240V

• LED Chips: Samsung

• CCT: 3000K+5000K+660nm+UV+IR

• Plug Type: EU / US Plug

• Highlight: Indoor Grow Lights 650W,

#### **Specifications:**

1. Power:100W

Voltage: AC 110-130V / 220-240V
 LED Chips: Samsung 281b/301b chip
 CCT: 3000K+5000K+660nm+UV+IR

5. Plug Type: EU / US plug

6. Warranty: 2 years

7. LED Quantities and Product size

| Power Model   | QBG-120-100                   | Actual power    | 150W                |
|---------------|-------------------------------|-----------------|---------------------|
| Input Voltage | AC100~140V (50Hz/60Hz)        | LED Qty         | 516pcs Samsung leds |
| Flicker       | Flicker Free, eyes protection | HID Replacement | 1500W HPS/MH        |
| Thickness     | 2.0mm                         | G.W.            | 1.15kg              |
| Product Size  | 445mm*295mm                   | Lifespan        | > 50000 hrs         |

| Power Model   | QBG-220-150                   | Actual power    | 150W                |
|---------------|-------------------------------|-----------------|---------------------|
| Input Voltage | AC220~240V (50Hz/60Hz)        | LED Qty         | 500pcs Samsung leds |
| Flicker       | Flicker Free, eyes protection | HID Replacement | 1500W HPS/MH        |
| Thickness     | 2.0mm                         | G.W.            | 1.1kg               |
| Product Size  | 445mm*295mm                   | Lifespan        | > 50000 hrs         |