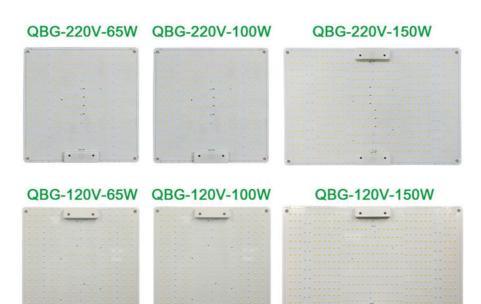

| Power Model   | QBG-120-100                   | Actual power    | 150W                |
|---------------|-------------------------------|-----------------|---------------------|
| Input Voltage | AC100~140V (50Hz/60Hz)        | LED Qty         | 516pcs Samsung leds |
| Flicker       | Flicker Free, eyes protection | HID Replacement | 1500W HPS/MH        |
| Thickness     | 2.0mm                         | G.W.            | 1.15kg              |
| Product Size  | 445mm*295mm                   | Lifespan        | > 50000 hrs         |

| Power Model   | QBG-220-150                   | Actual power    | 150W                |
|---------------|-------------------------------|-----------------|---------------------|
| Input Voltage | AC220~240V (50Hz/60Hz)        | LED Qty         | 500pcs Samsung leds |
| Flicker       | Flicker Free, eyes protection | HID Replacement | 1500W HPS/MH        |
| Thickness     | 2.0mm                         | G.W.            | 1.1kg               |
| Product Size  | 445mm*295mm                   | Lifespan        | > 50000 hrs         |