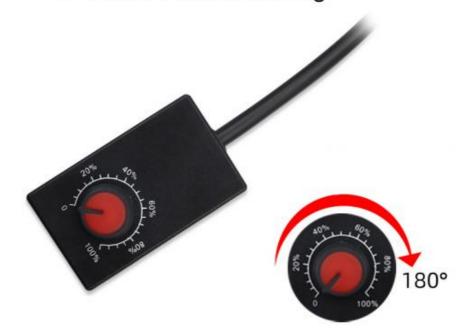

### 0-10V no light source regulator

Manually rotate 180° to dimming Compatible with multiple products

### TIPS:

Two models (Big and Small) Please choose the size you need