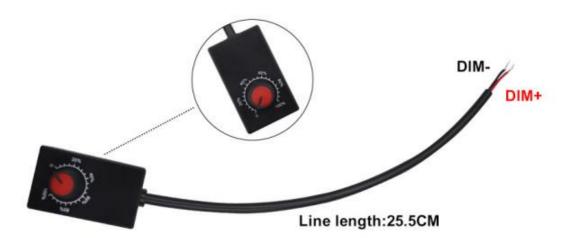

#### Parameter:

Item Type: Dimmers Input Voltage: DC 0-10V

Effective dimming signal current : 40mA Dimming range: 0-100% ( Scale knob dimmer )

The max. power: 2000W Model: Big / Small

Wire length: 25.5cm / 26cm

# Model: Big

### TIPS:

Two models (Big and Small) Please choose the size you need