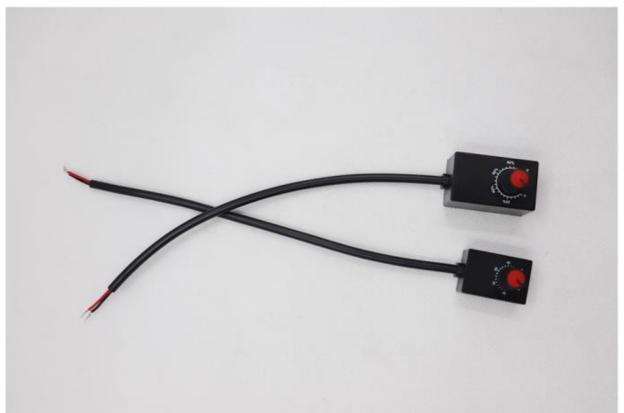

sed for dimming power supply of any input voltage
- 3. Effective dimming signal current: 40mA
- 4. Signal voltage: O-10V
- 5. Dimming range: 0-100% stepless dimming, no flicker, anti-interference!
- 6. Working temperature: -15-50, the triode withstand voltage 180V, can prevent reverse connection and damage the dimmer
- 7. 100% compatible with the driver with standard 0/1-10V as the dimming signal on the market



### LED DIMMING CONTROLLER

0-100% Knob dimming





# Model: Big



# **Model: Small**



### **Features**

### 0-10V no light source regulator

Manually rotate 180° to dimming Compatible with multiple products



### Effective signal modulation current ≤ 40mA



## **Product Size**



### TIPS:

Two models (Big and Small) Please choose the size you need

# **Real Photo**









## Please Leave Us 5 Star Feedback



### We greatly appreciate your 5-star feedback.

We highly appreciate your reviews as they allow us to offer better services to you. Your satisfaction and positive feedback are very important to our business's development.

If you are not satisfied with your purchase, please contact us before leaving neutral or negative feedback or opening a dispute. We will try our best to solve any problems you may have.



Newspectrum® Shenzhen Colighting Ltd



+86-18926589891



bon@colighting.com



© cobledchip.com

3rd Floor of building 1,No.5 of Shijing Industrial Park,Pingkui Road,Pingshan district,Shenzhen,China,518118