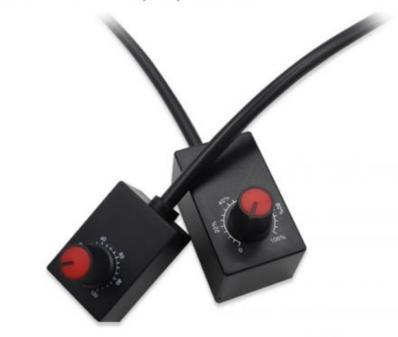

### Electronic Potentiometer Knob 0-10V 1-10V Dimmer Controller Switch Digital Mini LED Light Driver Dimmers for Grow Light

### LED DIMMING CONTROLLER

0-100% Knob dimming

# **Real Photo**