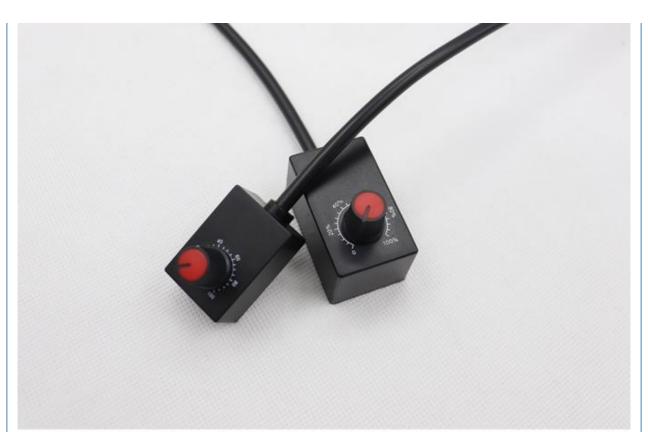

#### Two models (Big and Small), Please choose the size you need!

### TIPS:

Two models (Big and Small) Please choose the size you need