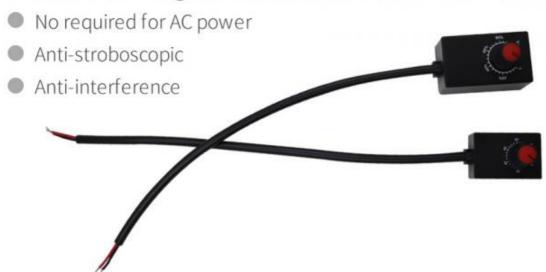

#### **Technical specifications:**

- 1. This is a passive output, and the power supply needs to have a signal voltage output
- 2. No need to connect to the mains, it can be used for dimming power supply of any input voltage
- 3. Effective dimming signal current: 40mA
- 4. Signal voltage: O-10V
- 5. Dimming range: 0-100% stepless dimming, no flicker, anti-interference!
- 6. Working temperature: -15-50, the triode withstand voltage 180V, can prevent reverse connection and damage the dimmer
- 7. 100% compatible with the driver with standard 0/1-10V as the dimming signal on the market

### 0-10V no light source regulator

Manually rotate 180° to dimming Compatible with multiple products