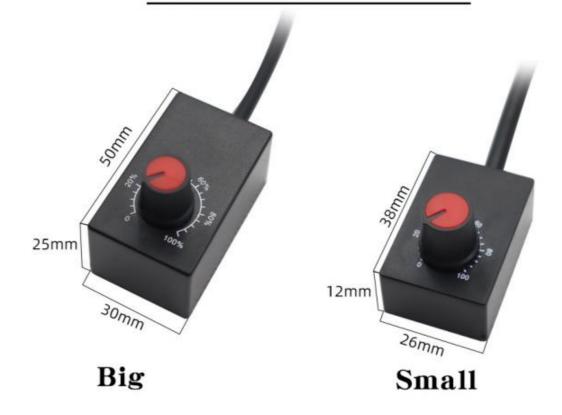

#### Parameter:

Item Type: Dimmers Input Voltage: DC 0-10V

Effective dimming signal current : 40mA Dimming range: 0-100% ( Scale knob dimmer )

The max. power: 2000W Model: Big / Small

Wire length: 25.5cm / 26cm

Item Size:50\*30\*25mm / 38\*26\*12mm

Net weight:32g / 26g

Customization: Please contact us

#### Two models (Big and Small), Please choose the size you need!

## **Product Size**

### TIPS:

Two models (Big and Small) Please choose the size you need