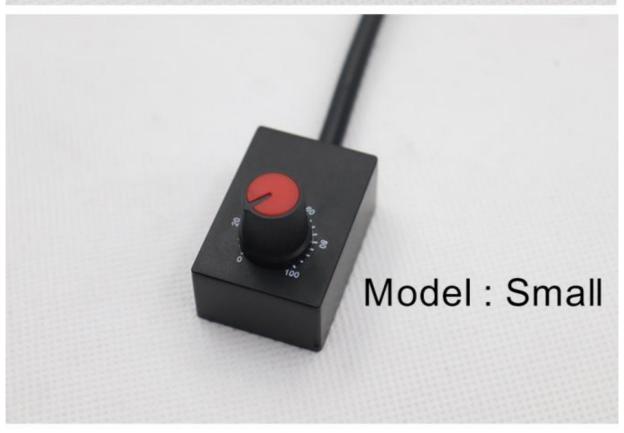

# **Model: Small**

### TIPS:

Two models (Big and Small) Please choose the size you need