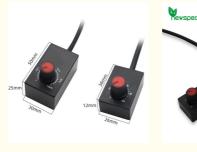

#### Parameter:

Item Type: Dimmers Input Voltage: DC 0-10V

Effective dimming signal current : 40mA Dimming range: 0-100% ( Scale knob dimmer )

The max. power: 2000W Model: Big / Small

Wire length: 25.5cm / 26cm

Item Size:50\*30\*25mm / 38\*26\*12mm

Net weight:32g / 26g

Customization: Please contact us

#### Two models (Big and Small), Please choose the size you need!

## **Product Size**

### TIPS:

Two models (Big and Small) Please choose the size you need