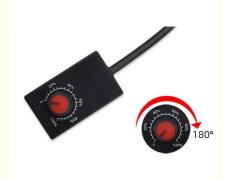

### 0-10V no light source regulator

Manually rotate 180° to dimming Compatible with multiple products

### LED DIMMING CONTROLLER

0-100% Knob dimming