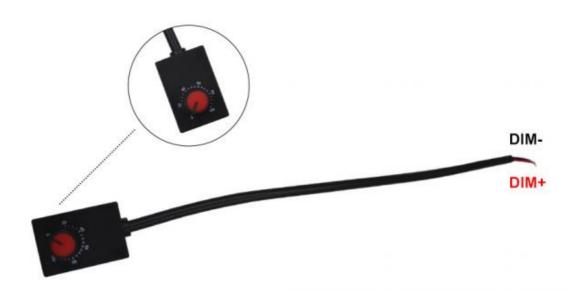

#### Parameter:

Item Type: Dimmers Input Voltage: DC 0-10V

Effective dimming signal current : 40mA Dimming range: 0-100% ( Scale knob dimmer )

The max. power: 2000W Model: Big / Small

Wire length: 25.5cm / 26cm

# **Model: Small**

### TIPS:

Two models (Big and Small) Please choose the size you need