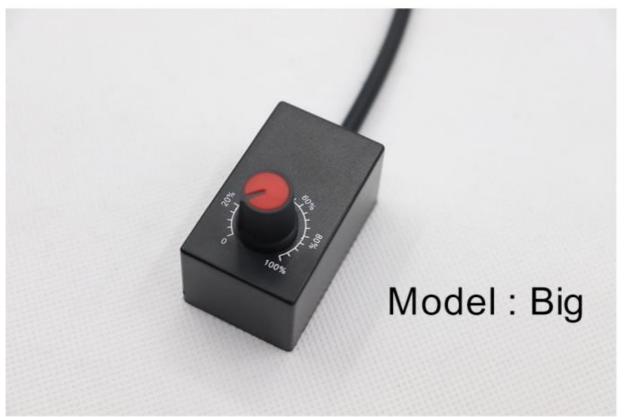

n be used for dimming power supply of any input voltage
- 3. Effective dimming signal current: 40mA
- 4. Signal voltage: O-10V
- 5. Dimming range: 0-100% stepless dimming, no flicker, anti-interference!
- 6. Working temperature: -15-50, the triode withstand voltage 180V, can prevent reverse connection and damage the dimmer
- 7. 100% compatible with the driver with standard 0/1-10V as the dimming signal on the market



### LED DIMMING CONTROLLER

0-100% Knob dimming





# Model: Big



# **Model: Small**



### **Features**

### 0-10V no light source regulator

Manually rotate 180° to dimming Compatible with multiple products



### Effective signal modulation current ≤ 40mA



## **Product Size**



### TIPS:

Two models (Big and Small) Please choose the size you need

# **Real Photo**









## Please Leave Us 5 Star Feedback



### We greatly appreciate your 5-star feedback.

We highly appreciate your reviews as they allow us to offer better services to you. Your satisfaction and positive feedback are very important to our business's development.

If you are not satisfied with your purchase, please contact us before leaving neutral or negative feedback or opening a dispute. We will try our best to solve any problems you may have.



Newspectrum® Shenzhen Colighting Ltd



+86-18926589891



bon@colighting.com



© cobledchip.com

3rd Floor of building 1,No.5 of Shijing Industrial Park,Pingkui Road,Pingshan district,Shenzhen,China,518118