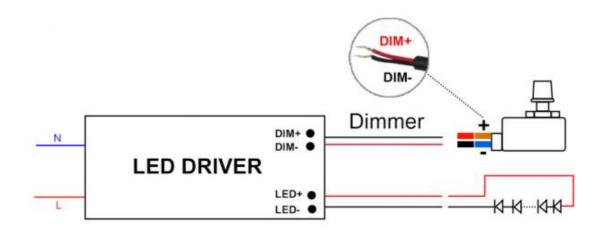

### Electronic Potentiometer Knob 0-10V 1-10V Dimmer Controller Switch Digital Mini LED Light Driver Dimmers for Grow Light

#### Parameter:

Item Type: Dimmers Input Voltage: DC 0-10V

Effective dimming signal current : 40mA Dimming range: 0-100% ( Scale knob dimmer )

The max. power: 2000W Model: Big / Small

Wire length: 25.5cm / 26cm

#### **Technical specifications:**

- 1. This is a passive output, and the power supply needs to have a signal voltage output
- 2. No need to connect to the mains, it can be used for dimming power supply of any input voltage
- 3. Effective dimming signal current: 40mA
- 4. Signal voltage: O-10V
- 5. Dimming range: 0-100% stepless dimming, no flicker, anti-interference!
- 6. Working temperature: -15-50, the triode withstand voltage 180V, can prevent reverse connection and damage the dimmer
- 7. 100% compatible with the driver with standard 0/1-10V as the dimming signal on the market