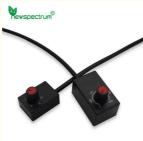

## Electronic Digital Dimming Cob LED 10V Mini LED Light For Grow Light

#### **Basic Information**

• Place of Origin: China

• Brand Name: newspectrum

• Minimum Order Quantity: 10pcs

Price: Negotiable

• Packaging Details: Antistatic bag,boxes in carton.

• Delivery Time: 5 work day

• Payment Terms: L/C, D/A, D/P, T/T, Western Union,

Money Gram

• Supply Ability: 500pcs/day



#### **Product Specification**

Product Name: Dimming Cob LED

Maximum Load Power: 2000W

• Item Type: Scale Knob Dimmer

Input Voltage: DC 0-10VEffective Dimming Signal 40mA

Current:

Model: Big / Small

• Highlight: 10V Dimming Cob LED,

**Electronic Digital Dimming Cob LED** 



#### More Images





#### **Product Description**

### Electronic Potentiometer Knob 0-10V 1-10V Dimmer Controller Switch Digital Mini LED Light Driver Dimmers for Grow Light

#### Parameter:

Item Type: Dimmers Input Voltage: DC 0-10V

Effective dimming signal current : 40mA Dimming range: 0-100% ( Scale knob dimmer )

The max. power: 2000W Model: Big / Small

Wire length: 25.5cm / 26cm

Item Size:50\*30\*25mm / 38\*26\*12mm

Net weight:32g / 26g

Customization: Please contact us

#### Two models (Big and Small), Please choose the size you need!

#### **Technical specifications:**

- 1. This is a passive output, and the power supply needs to have a signal voltage output
- 2. No need to connect to the mains, it can be used for dimming power supply of any input voltage
- 3. Effective dimming signal current: 4