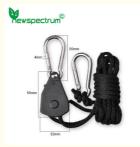

# Black Adjustable Grow Light Metal Rope Ratchet Pulley For Greenhouse Indoor Plant

### **Product Specification**

Product Name: Dimming Cob LED

Model: Zinc Alloy Pulley / Plastic Pulley

Net Weight: 74g / 57g
Color: Black
Rope Length: 2 M / 6.6 Ft
Maximum Bearing Weight: 68 Kg/150ib

• Highlight: Black Rope Ratchet Pulley,

#### **Specifications:**

Material: Polypropylene fiber, zinc alloy pulley or plastic pulley

Color: Black

Rope Length: 200 cm / 6.6 ft Net Weight: 74g / 57g

Maximum bearing weight: 68 kg(150IB)