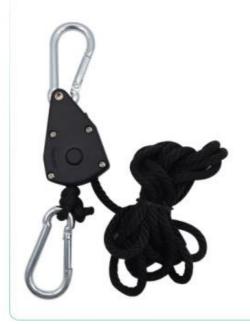

# Black Adjustable Grow Light Metal Rope Ratchet Pulley For Greenhouse Indoor Plant

### 1/8" Adjustable Grow Light Metal Pulley Rope Ratchet 150lb Heavy Locking Hanger Lifting Lanyard for Greenhouse Indoor Plant

#### Features:

- Rope ratchet pulls tight, locks in place, will never break or slip, and will not rust.
- It allows you to secure or release items quickly and easily.
- 2M Braided polypropylene rope, nylon shell and zinc alloy pulley or plastic pulley
- Up to 68 kg(150IB)weight load capacity per pair.
- · Carabiner clips provide a secure hold, Great for hoisting and securing
- Excellent for hanging reflectors, light fixtures, hanging carbon filter, ventilation equipment and much more

#### **Specifications:**

Material: Polypropylene fiber, zinc alloy pulley or plastic pulley

Color: Black

Rope Length: 200 cm / 6.6 ft Net Weight: 74g / 57g

Maximum bearing weight: 68 kg(150IB)