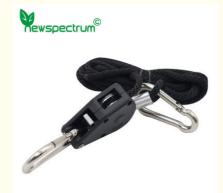

#### Features:

- Rope ratchet pulls tight, locks in place, will never break or slip, and will not rust.
- It allows you to secure or release items quickly and easily.
- 2M Braided polypropylene rope, nylon shell and zinc alloy pulley or plastic pulley
- Up to 68 kg(150IB)weight load capacity per pair.
- · Carabiner clips provide a secure hold, Great for hoisting and securing
- Excellent for hanging reflectors, light fixtures, hanging carbon filter, ventilation equipment and much more

#### **Specifications:**

Material: Polypropylene fiber, zinc alloy pulley or plastic pulley

Color: Black

Rope Length: 200 cm / 6.6 ft Net Weight: 74g / 57g

Maximum bearing weight: 68 kg(150IB)

The rope head is locked with an aluminum buckle