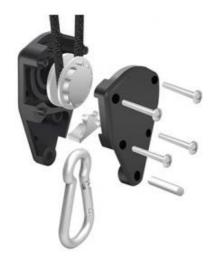

### **Product Features**

- Housing made of heat resistant composite
- Accessories use 5# high-strength carabiner
- The internal use of high-strength metal gears is stable and durable.

- Metal gear bayonet fully adjustable and locking
- Anti-tear anti-rust multifunctional use

The rope head is locked with an aluminum buckle