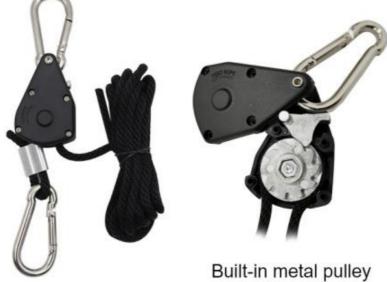

### 1/8" Adjustable Grow Light Metal Pulley Rope Ratchet 150lb Heavy Locking Hanger Lifting Lanyard for Greenhouse Indoor Plant

#### Features:

- Rope ratchet pulls tight, locks in place, will never break or slip, and will not rust.
- It allows you to secure or release items quickly and easily.
- 2M Braided polypropylene rope, nylon shell and zinc alloy pulley or plastic pulley
- Up to 68 kg(150IB)weight load capacity per pair.
- · Carabiner clips provide a secure hold, Great for hoisting and securing
- Excellent for hanging reflectors, light fixtures, hanging carbon filter, ventilation equipment and much more

#### **Specifications:**

Material: Polypropylene fiber, zinc alloy pulley or plastic pulley

Color: Black

Rope Length: 200 cm / 6.6 ft Net Weight: 74g / 57g

Maximum bearing weight: 68 kg(150IB)

### **Product Features**

- Housing made of heat resistant composite
- Accessories use 5# high-strength carabiner
- The internal use of high-strength metal gears is stable and durable.

- Metal gear bayonet fully adjustable and locking
- Anti-tear anti-rust multifunctional use