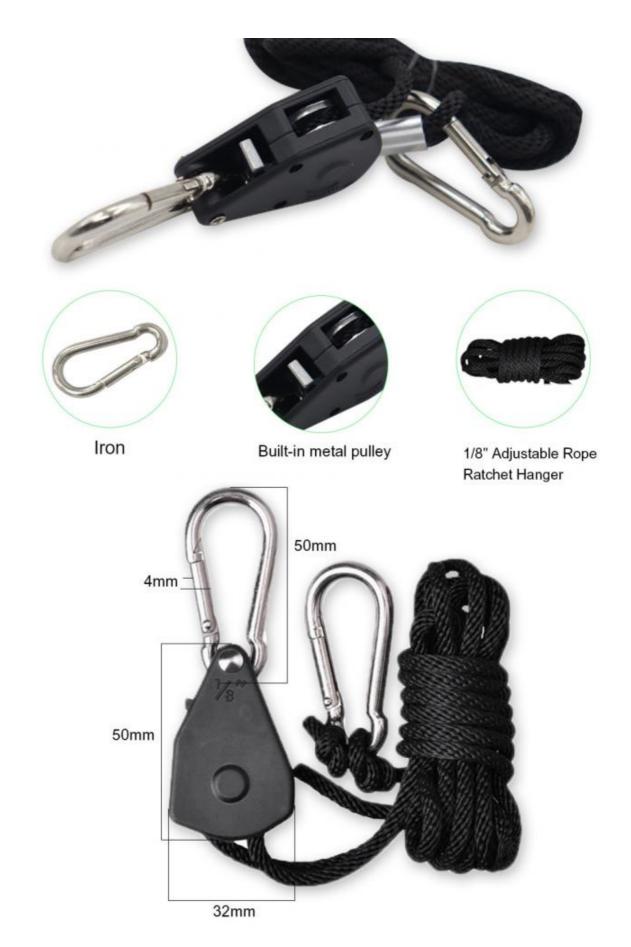

### 1/8" Adjustable Grow Light Metal Pulley Rope Ratchet 150lb Heavy Locking Hanger Lifting Lanyard for Greenhouse Indoor Plant

#### Features:

- Rope ratchet pulls tight, locks in place, will never break or slip, and will not rust.
- It allows you to secure or release items quickly and easily.
- 2M Braided polypropylene rope, nylon shell and zinc alloy pulley or plastic pulley
- Up to 68 kg(150IB)weight load capacity per pair.
- · Carabiner clips provide a secure hold, Great for hoisting and securing
- Excellent for hanging reflectors, light fixtures, hanging carbon filter, ventilation equipment and much more

#### **Specifications:**

Material: Polypropylene fiber, zinc alloy pulley or plastic pulley

Color: Black

Rope Length: 200 cm / 6.6 ft Net Weight: 74g / 57g

Maximum bearing weight: 68 kg(150IB)

## 1/8" Adjustable Lifting rope

Zinc alloy pulley (Length:2M)

Iron

Plastic pulley (Length:2M)

Galvanized