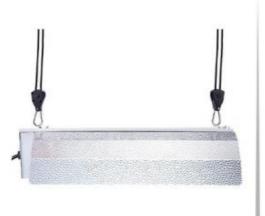

### 1/8" Adjustable Grow Light Metal Pulley Rope Ratchet 150lb Heavy Locking Hanger Lifting Lanyard for Greenhouse Indoor Plant

#### Features:

- Rope ratchet pulls tight, locks in place, will never break or slip, and will not rust.
- It allows you to secure or release items quickly and easily.
- 2M Braided polypropylene rope, nylon shell and zinc alloy pulley or plastic pulley
- Up to 68 kg(150IB)weight load capacity per pair.
- · Carabiner clips provide a secure hold, Great for hoisting and securing
- Excellent for hanging reflectors, light fixtures, hanging carbon filter, ventilation equipment and much more