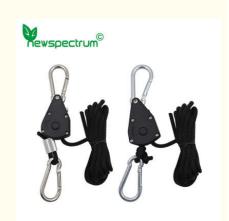

### 1/8" Adjustable Grow Light Metal Pulley Rope Ratchet 150lb Heavy Locking Hanger Lifting Lanyard for Greenhouse Indoor Plant

#### Features:

- Rope ratchet pulls tight, locks in place, will never break or slip, and will not rust.
- It allows you to secure or release items quickly and easily.
- 2M Braided polypropylene rope, nylon shell and zinc alloy pulley or plastic pulley
- Up to 68 kg(150IB)weight load capacity per pair.
- · Carabiner clips provide a secure hold, Great for hoisting and securing
- Excellent for hanging reflectors, light fixtures, hanging carbon filter, ventilation equipment and much more

#### **Specifications:**

Material: Polypropylene fiber, zinc alloy pulley or plastic pulley

Color: Black

Rope Length: 200 cm / 6.6 ft Net Weight: 74g / 57g

Maximum bearing weight: 68 kg(150IB)

## 1/8" Adjustable Lifting rope

Zinc alloy pulley (Length:2M)

Iron

Plastic pulley (Length:2M)

Galvanized