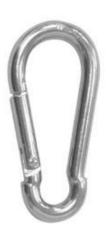

#### Features:

- Rope ratchet pulls tight, locks in place, will never break or slip, and will not rust.
- It allows you to secure or release items quickly and easily.
- 2M Braided polypropylene rope, nylon shell and zinc alloy pulley or plastic pulley
- Up to 68 kg(150IB)weight load capacity per pair.
- · Carabiner clips provide a secure hold, Great for hoisting and securing
- Excellent for hanging reflectors, light fixtures, hanging carbon filter, ventilation equipment and much more

### **Product Features**

- Housing made of heat resistant composite
- Accessories use 5# high-strength carabiner
- The internal use of high-strength metal gears is stable and durable.

- Metal gear bayonet fully adjustable and locking
- Anti-tear anti-rust multifunctional use