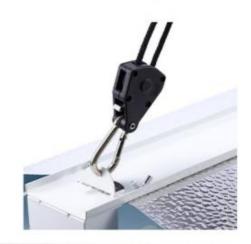

### **Product Features**

- Housing made of heat resistant composite
- Accessories use 5# high-strength carabiner
- The internal use of high-strength metal gears is stable and durable.

- Metal gear bayonet fully adjustable and locking
- Anti-tear anti-rust multifunctional use

The rope head is locked with an aluminum buckle