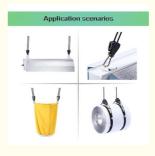

# Black Adjustable Grow Light Metal Rope Ratchet Pulley For Greenhouse Indoor Plant

#### **Basic Information**

Place of Origin: Shenzhen, CHINA
 Brand Name: newspectrum

Minimum Order Quantity: 100pcsPrice: Negotiable

• Packaging Details: Antistatic bag,boxes in carton.

• Delivery Time: 5-8 work days

• Payment Terms: L/C, D/A, D/P, T/T, Western Union,

MoneyGram

• Supply Ability: 50000pcs/m



### **Product Specification**

Product Name: Dimming Cob LED

Model: Zinc Alloy Pulley / Plastic Pulley

Net Weight: 74g / 57g
Color: Black
Rope Length: 2 M / 6.6 Ft
Maximum Bearing Weight: 68 Kg/150ib

• Highlight: Black Rope Ratchet Pulley,

Metal Rope Ratchet Pulley, Black Adjustable Grow Light



#### More Images







#### **Product Description**

### 1/8" Adjustable Grow Light Metal Pulley Rope Ratchet 150lb Heavy Locking Hanger Lifting Lanyard for Greenhouse Indoor Plant

#### Features:

- Rope ratchet pulls tight, locks in place, will never break or slip, and will not rust.
- It allows you to secure or release items quickly and easily.
- 2M Braided polypropylene rope, nylon shell and zinc alloy pulley or plastic pulley
- Up to 68 kg(150IB)weight load capacity per pair.
- · Carabiner clips provide a secure hold, Great for hoisting and securing
- Excellent for hanging reflectors, light fixtures, hanging carbon filter, ventilation equipment and much more

#### **Specifications:**

Material: Polypropylene fiber, zinc alloy pulley or plastic pulley

Color: Black

Rope Length: 200 cm / 6.6 ft Net Weight: