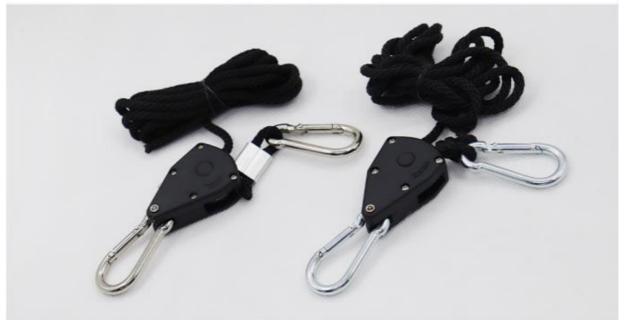

#### Tips:

The two models (zinc alloy pulley and plastic pulley) have different materials and the same length

## 1/8" Adjustable Lifting rope

Zinc alloy pulley (Length:2M)

Iron

Plastic pulley (Length:2M)

Galvanized