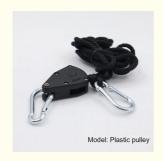

### **Product Specification**

Product Name: Dimming Cob LED

Model: Zinc Alloy Pulley / Plastic Pulley

Net Weight: 74g / 57g
Color: Black
Rope Length: 2 M / 6.6 Ft
Maximum Bearing Weight: 68 Kg/150ib

• Highlight: Black Rope Ratchet Pulley,

#### **Specifications:**

Material: Polypropylene fiber, zinc alloy pulley or plastic pulley

Color: Black

Rope Length: 200 cm / 6.6 ft Net Weight: 74g / 57g

Maximum bearing weight: 68 kg(150IB)

#### Tips:

The two models (zinc alloy pulley and plastic pulley) have different materials and the same length

## 1/8" Adjustable Lifting rope

Zinc alloy pulley (Length:2M)

Iron

Plastic pulley (Length:2M)

Galvanized