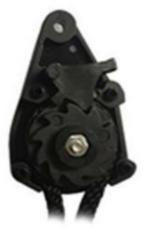

### **Product Features**

- Housing made of heat resistant composite
- Accessories use 5# high-strength carabiner
- The internal use of high-strength metal gears is stable and durable.

- Metal gear bayonet fully adjustable and locking
- Anti-tear anti-rust multifunctional use

The rope head is locked with an aluminum buckle