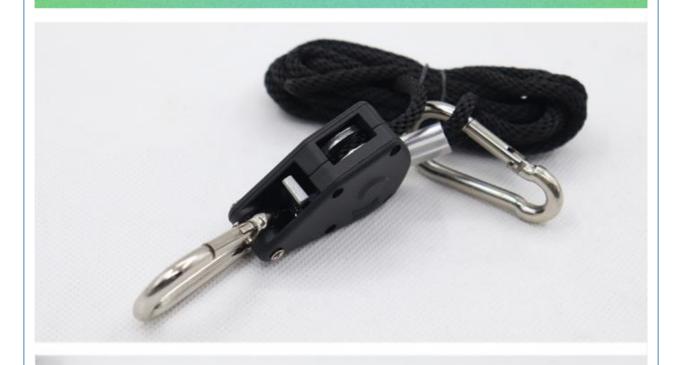

### 1/8" Adjustable Grow Light Metal Pulley Rope Ratchet 150lb Heavy Locking Hanger Lifting Lanyard for Greenhouse Indoor Plant

#### Features:

- Rope ratchet pulls tight, locks in place, will never break or slip, and will not rust.
- It allows you to secure or release items quickly and easily.
- 2M Braided polypropylene rope, nylon shell and zinc alloy pulley or plastic pulley
- Up to 68 kg(150IB)weight load capacity per pair.
- · Carabiner clips provide a secure hold, Great for hoisting and securing
- Excellent for hanging reflectors, light fixtures, hanging carbon filter, ventilation equipment and much more

#### **Specifications:**

Material: Polypropylene fiber, zinc alloy pulley or plastic pulley

Color: Black

Rope Length: 200 cm / 6.6 ft Net Weight: 74g / 57g

Maximum bearing weight: 68 kg(150IB)