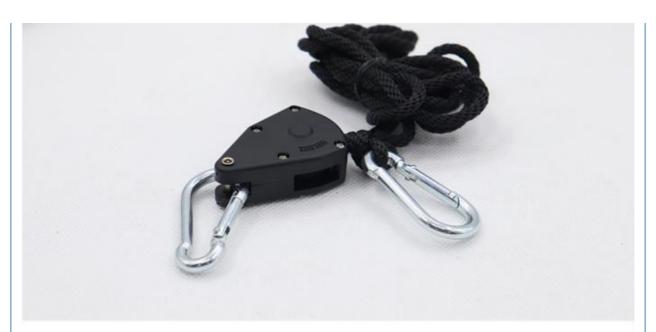

### 1/8" Adjustable Grow Light Metal Pulley Rope Ratchet 150lb Heavy Locking Hanger Lifting Lanyard for Greenhouse Indoor Plant

#### Features:

- Rope ratchet pulls tight, locks in place, will never break or slip, and will not rust.
- It allows you to secure or release items quickly and easily.
- 2M Braided polypropylene rope, nylon shell and zinc alloy pulley or plastic pulley
- Up to 68 kg(150IB)weight load capacity per pair.
- · Carabiner clips provide a secure hold, Great for hoisting and securing
- Excellent for hanging reflectors, light fixtures, hanging carbon filter, ventilation equipment and much more

#### **Specifications:**

Material: Polypropylene fiber, zinc alloy pulley or plastic pulley

Color: Black

Rope Length: 200 cm / 6.6 ft Net Weight: 74g / 57g

Maximum bearing weight: 68 kg(150IB)