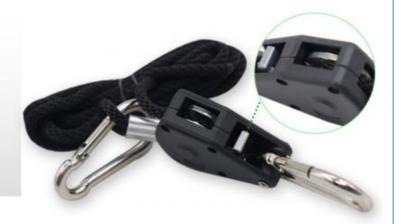

#### Features:

- Rope ratchet pulls tight, locks in place, will never break or slip, and will not rust.
- It allows you to secure or release items quickly and easily.
- 2M Braided polypropylene rope, nylon shell and zinc alloy pulley or plastic pulley
- Up to 68 kg(150IB)weight load capacity per pair.
- · Carabiner clips provide a secure hold, Great for hoisting and securing
- Excellent for hanging reflectors, light fixtures, hanging carbon filter, ventilation equipment and much more

#### **Specifications:**

Material: Polypropylene fiber, zinc alloy pulley or plastic pulley

Color: Black

Rope Length: 200 cm / 6.6 ft Net Weight: 74g / 57g

Maximum bearing weight: 68 kg(150IB)